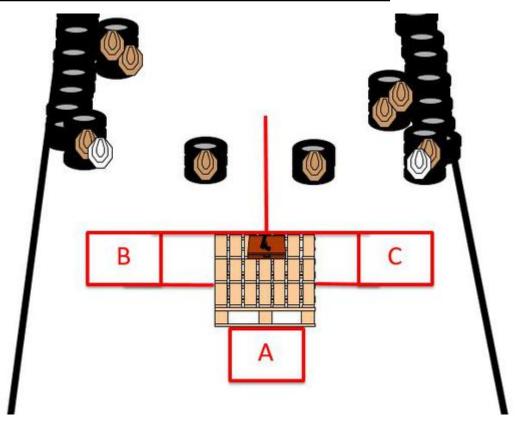

## 4. Cross the T

| CoF     | Comstock - Medium                    | Points     | 80 p   |
|---------|--------------------------------------|------------|--------|
| Targets | 8 paper, 2 no-shoot, Total 8 targets | Min rounds | 16     |
| Firearm | Handgun                              | Match-%    | 20.00% |

| Procedure               | Shooter starts in "Box A", with all magazines on his body. Handgun is lying in/on the suitcase, empty. On signal, load your weapon and engage "Target Group 1" from "Box B" and "Target Group 2" from "Box C", as explained by the R.O. |
|-------------------------|-----------------------------------------------------------------------------------------------------------------------------------------------------------------------------------------------------------------------------------------|
| Starting position       | Gun lying in/on suitcase.                                                                                                                                                                                                               |
| Firearm ready condition |                                                                                                                                                                                                                                         |
| Start on                | Audible signal                                                                                                                                                                                                                          |
| Stop on                 | Last shot                                                                                                                                                                                                                               |
| Penalties               | As per current edition of rules                                                                                                                                                                                                         |
| Safety angles           | L/R 90 degrees following the shooter.                                                                                                                                                                                                   |
| Setup notes             |                                                                                                                                                                                                                                         |