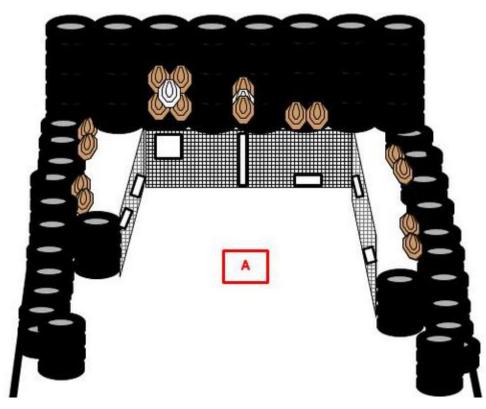

## 5. Horse Shoe

| CoF     | Comstock - Long                        | Points     | 160 p  |
|---------|----------------------------------------|------------|--------|
| Targets | 16 paper, 4 no-shoot, Total 16 targets | Min rounds | 32     |
| Firearm | Handgun                                | Match-%    | 40.00% |

| Procedure             | Shooter starts in "Box A", with empty handgun with all magazines on his body. On signal, engage targets as they become visible. |
|-----------------------|---------------------------------------------------------------------------------------------------------------------------------|
| Starting position     | Gun unloaded & holstered                                                                                                        |
| Firearm ready         |                                                                                                                                 |
| condition<br>Start on | Audible signal                                                                                                                  |
|                       |                                                                                                                                 |
| Stop on               | Last shot                                                                                                                       |
| Penalties             | As per current edition of rules                                                                                                 |
| Safety angles         | L/R 90 degrees following shooter                                                                                                |
| Setup notes           | Chaptin Coore It https://ehaptingoorii.govp. 2005.00.04.0447                                                                    |