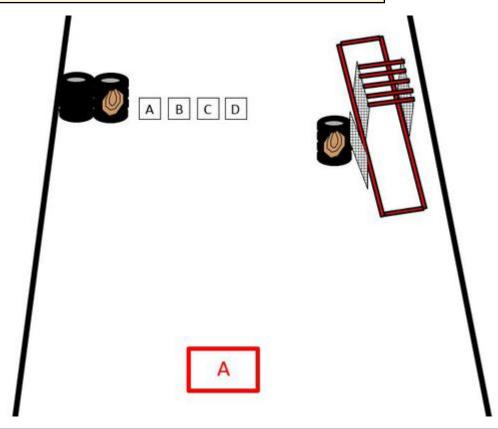

## 1. Don't Steel

| CoF     | Comstock - Short                   | Points     | 40 p   |
|---------|------------------------------------|------------|--------|
| Targets | 2 paper, 4 plates, Total 6 targets | Min rounds | 8      |
| Firearm | Handgun                            | Match-%    | 10.00% |

| Procedure               | All targets must be engaged from "Box A".                   |
|-------------------------|-------------------------------------------------------------|
| Starting position       | Gun loaded & holstered                                      |
| Firearm ready condition |                                                             |
| Start on                | Audible signal                                              |
| Stop on                 | Last shot                                                   |
| Penalties               | As per current edition of rules                             |
| Safety angles           | L/R 90 degrees                                              |
| Setup notes             | Shoot'n Score It https://chootrecoreit.com 2025-08-04-21:17 |