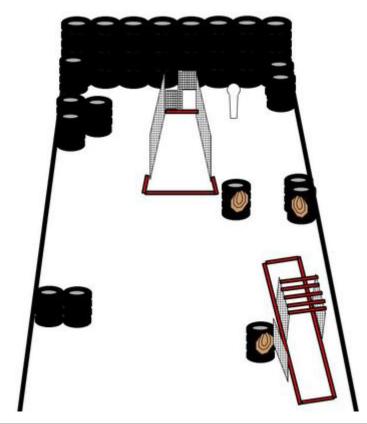

# 3. Pop it!

| CoF     | Comstock - Medium                              | Points     | 85 p   |
|---------|------------------------------------------------|------------|--------|
| Targets | 8 paper, 1 popper, 3 no-shoot, Total 9 targets | Min rounds | 17     |
| Firearm | Handgun                                        | Match-%    | 21.25% |

| Procedure             | Start anywhere in the designated area. Popper must be engaged from the rear position for safety reasons. |
|-----------------------|----------------------------------------------------------------------------------------------------------|
| Starting position     | Gun loaded & holstered                                                                                   |
| Firearm ready         |                                                                                                          |
| condition<br>Start on | Audible signal                                                                                           |
|                       | Addible signal                                                                                           |
| Stop on               | Last shot                                                                                                |
| Penalties             | As per current edition of rules                                                                          |
| Safety angles         | L/R 90 degrees following the shooter.                                                                    |
| Setup notes           |                                                                                                          |