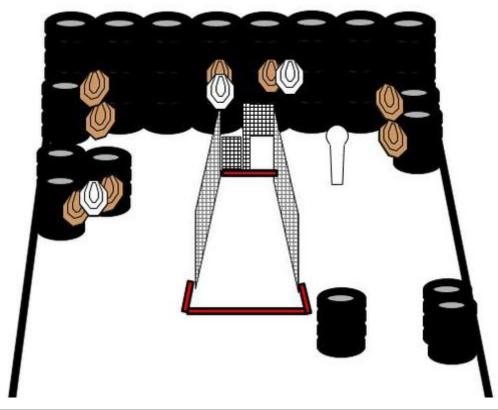

## 4. Cross the T

| CoF     | Comstock - Medium                    | Points     | 80 p   |
|---------|--------------------------------------|------------|--------|
| Targets | 8 paper, 2 no-shoot, Total 8 targets | Min rounds | 16     |
| Firearm | Handgun                              | Match-%    | 20.00% |

| Procedure               | Shooter starts in "Box A", with all magazines on his body. Handgun is lying in/on the suitcase, empty. On signal, load your weapon and engage "Target Group 1" from "Box B" and "Target Group 2" from "Box C", as explained by the R.O. |
|-------------------------|-----------------------------------------------------------------------------------------------------------------------------------------------------------------------------------------------------------------------------------------|
| Starting position       | Gun lying in/on suitcase.                                                                                                                                                                                                               |
| Firearm ready condition |                                                                                                                                                                                                                                         |
| Start on                | Audible signal                                                                                                                                                                                                                          |
| Stop on                 | Last shot                                                                                                                                                                                                                               |
| Penalties               | As per current edition of rules                                                                                                                                                                                                         |
| Safety angles           | L/R 90 degrees following the shooter.                                                                                                                                                                                                   |
| Setup notes             |                                                                                                                                                                                                                                         |