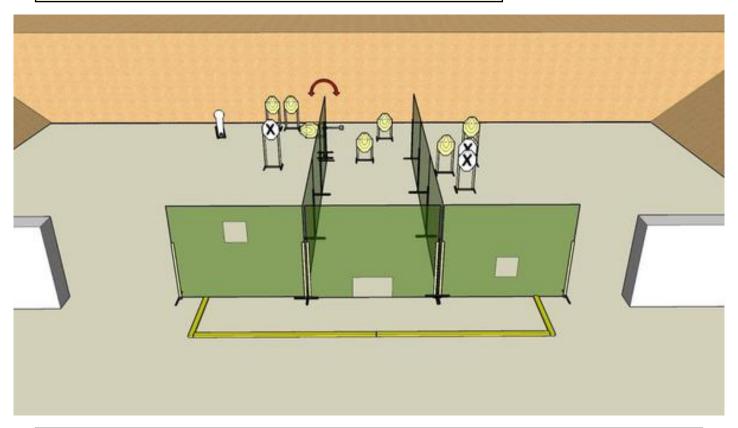

# 4. Up and down

| CoF     | Comstock - Medium                  | Points     | 85 p   |
|---------|------------------------------------|------------|--------|
| Targets | 8 paper, 1 popper, Total 9 targets | Min rounds | 17     |
| Firearm | Handgun                            | Match-%    | 11.89% |

| Procedure               | At the start signal engage targets from designated area.    |
|-------------------------|-------------------------------------------------------------|
| Starting position       | Normal standing in designated area. Gun loaded & holstered  |
| Firearm ready condition |                                                             |
| Start on                | Audible signal                                              |
| Stop on                 | Last shot                                                   |
| Penalties               | As per current edition of rules                             |
| Safety angles           | L/R                                                         |
| Setup notes             | Shoot'n Score It https://shootpscoreit.com 2025-08-25 14:04 |