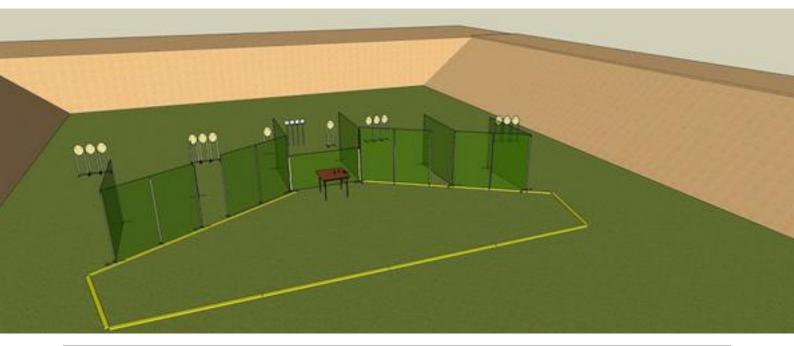

### 5. Behind the walls

| CoF     | Comstock - Medium                      | Points     | 110 p  |
|---------|----------------------------------------|------------|--------|
| Targets | 11 paper, 2 no-shoot, Total 11 targets | Min rounds | 22     |
| Firearm | Handgun                                | Match-%    | 15.38% |

| Procedure               | At the start signal engage targets from designated area.            |
|-------------------------|---------------------------------------------------------------------|
| Starting position       | Normal standing anywhere in designated area. Gun loaded & holstered |
| Firearm ready condition |                                                                     |
| Start on                | Audible signal                                                      |
| Stop on                 | Last shot                                                           |
| Penalties               | As per current edition of rules                                     |
| Safety angles           | L/R                                                                 |
| Setup notes             | Shoot'n Score It https://shootpscoreit.com 2025-08-25 14:04         |