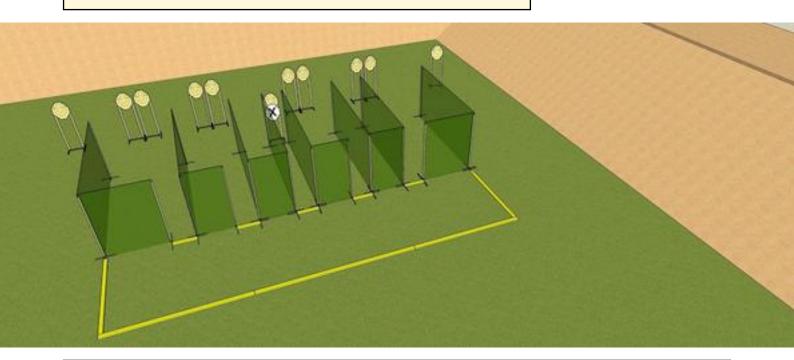

## 3. One hand is enough

| CoF     | Comstock - Short                     | Points     | 60 p  |
|---------|--------------------------------------|------------|-------|
| Targets | 6 paper, 1 no-shoot, Total 6 targets | Min rounds | 12    |
| Firearm | Handgun                              | Match-%    | 8.39% |

| Procedure               | At the start signal engage targets from designated area by using weak hand only. |
|-------------------------|----------------------------------------------------------------------------------|
| Starting position       | Normal standing in area A. Gun loaded & holstered                                |
| Firearm ready condition |                                                                                  |
| Start on                | Audible signal                                                                   |
| Stop on                 | Last shot                                                                        |
| Penalties               | As per current edition of rules                                                  |
| Safety angles           | L/R                                                                              |
| Setup notes             | Shootin Score It https://ehootreegreit.com 2025.09.25.14:04                      |