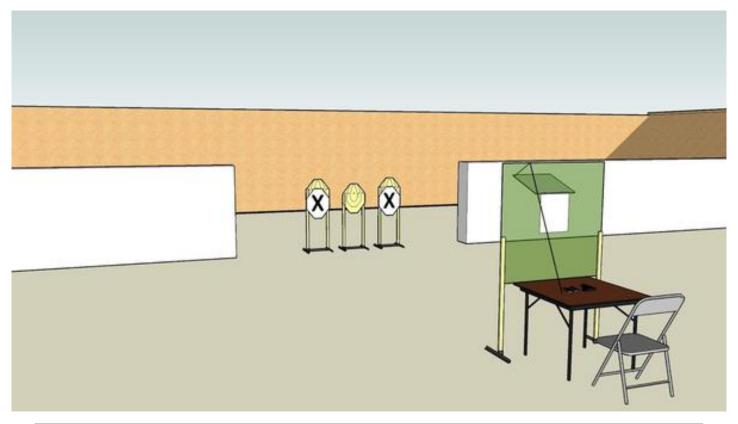

## 1. Sitting down

| CoF     | Comstock - Short                     | Points     | 30 p  |
|---------|--------------------------------------|------------|-------|
| Targets | 3 paper, 2 no-shoot, Total 3 targets | Min rounds | 6     |
| Firearm | Handgun                              | Match-%    | 4.20% |

| Procedure               | At the start signal, open the hatch and engage the targets trough the hatch. Hatch stays open only by pulling the rope. |
|-------------------------|-------------------------------------------------------------------------------------------------------------------------|
| Starting position       | Sitting on a chair. Gun empty, clips on the table.                                                                      |
| Firearm ready condition |                                                                                                                         |
| Start on                | Audible signal                                                                                                          |
| Stop on                 | Last shot                                                                                                               |
| Penalties               | As per current edition of rules                                                                                         |
| Safety angles           | L/R                                                                                                                     |
| Setup notes             | Chartle Coard It https://chartresserit.com. 2005 00 05 44404                                                            |