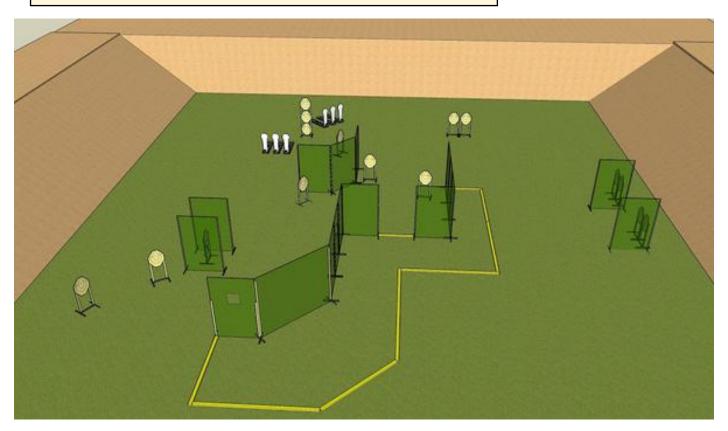

### 2. A lot to do

| CoF     | Comstock - Long                                            | Points     | 160 p  |
|---------|------------------------------------------------------------|------------|--------|
| Targets | 13 paper, 3 popper, 3 plates, 1 no-shoot, Total 19 targets | Min rounds | 32     |
| Firearm | Handgun                                                    | Match-%    | 22.38% |

| Procedure               | At the start signal engage targets from designated area.         |
|-------------------------|------------------------------------------------------------------|
| Starting position       | Normal standing anywhere within the area. Gun loaded & holstered |
| Firearm ready condition |                                                                  |
| Start on                | Audible signal                                                   |
|                         |                                                                  |
| Stop on                 | Last shot                                                        |
| Penalties               | As per current edition of rules                                  |
| Safety angles           | L/R                                                              |
| Setup notes             | Shootin Soore It https://ehootpooresit.com 2025-09-25-14-04      |