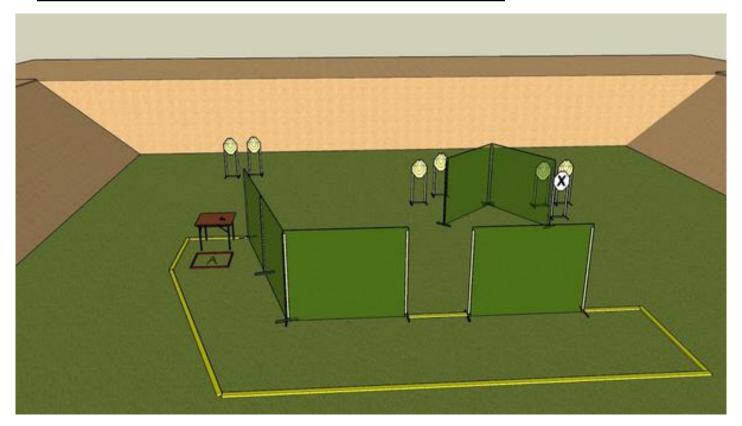

## 3. One hand is enough

| CoF     | Comstock - Short                     | Points     | 60 p  |
|---------|--------------------------------------|------------|-------|
| Targets | 6 paper, 1 no-shoot, Total 6 targets | Min rounds | 12    |
| Firearm | Handgun                              | Match-%    | 8.39% |

| Procedure               | At the start signal engage targets from designated area by using weak hand only. |
|-------------------------|----------------------------------------------------------------------------------|
| Starting position       | Normal standing in area A. Gun loaded & holstered                                |
| Firearm ready condition |                                                                                  |
| Start on                | Audible signal                                                                   |
| Stop on                 | Last shot                                                                        |
| Penalties               | As per current edition of rules                                                  |
| Safety angles           | L/R                                                                              |
| Setup notes             | Shootin Score It https://ehootreegreit.com 2025.09.25.14:04                      |