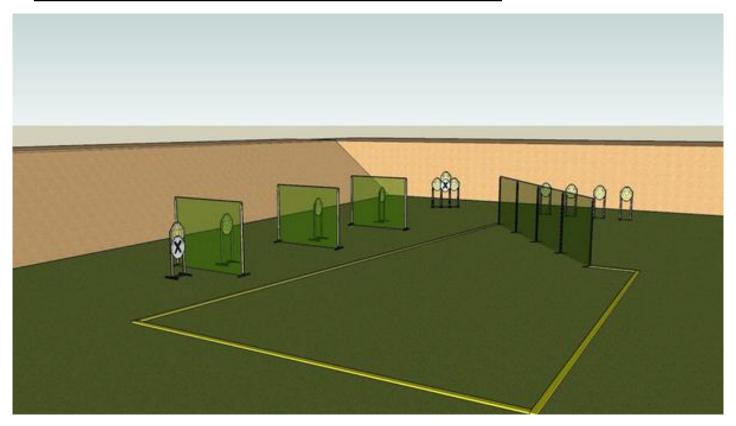

## 1. Sitting down

| CoF     | Comstock - Short                     | Points     | 30 p  |
|---------|--------------------------------------|------------|-------|
| Targets | 3 paper, 2 no-shoot, Total 3 targets | Min rounds | 6     |
| Firearm | Handgun                              | Match-%    | 4.20% |

| Procedure               | At the start signal, open the hatch and engage the targets trough the hatch. Hatch stays open only by pulling the rope. |
|-------------------------|-------------------------------------------------------------------------------------------------------------------------|
| Starting position       | Sitting on a chair. Gun empty, clips on the table.                                                                      |
| Firearm ready condition |                                                                                                                         |
| Start on                | Audible signal                                                                                                          |
| Stop on                 | Last shot                                                                                                               |
| Penalties               | As per current edition of rules                                                                                         |
| Safety angles           | L/R                                                                                                                     |
| Setup notes             | Chartle Coard It https://chartresserit.com. 2005 00 05 44404                                                            |