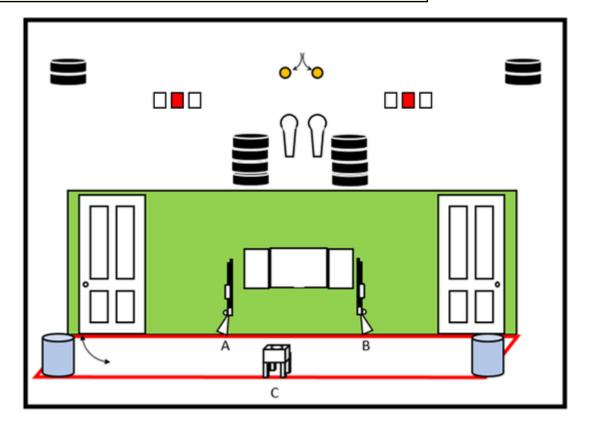

| CoF                        | Comstock - Long                                                   | Points         | 125 p  |
|----------------------------|-------------------------------------------------------------------|----------------|--------|
| Targets                    | 25 plates, Total 25 targets                                       | Min rounds     | 25     |
| Firearm                    | Shotgun                                                           | Match-%        | 16.03% |
|                            |                                                                   |                |        |
| Procedure                  | Seated on chair. Shoot targets as they become visible from within | shooting area. |        |
| Starting position          | Gun loaded Option1                                                |                |        |
| Firearm ready<br>condition |                                                                   |                |        |
| Start on                   | Audible signal                                                    |                |        |
| Stop on                    | Last shot                                                         |                |        |
| Penalties                  | As per current edition of rules                                   |                |        |
| Safety angles              | L/R                                                               |                |        |
| Setup notes                |                                                                   |                |        |
|                            | Shoot'n Score It https://shootnscoreit.com 2025-08-26 05:52       |                |        |