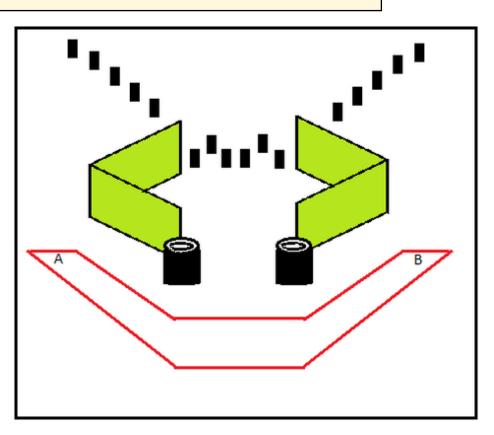

# 3. The Dragon's Wings

| CoF     | Comstock - Medium           | Points     | 80 p   |
|---------|-----------------------------|------------|--------|
| Targets | 16 plates, Total 16 targets | Min rounds | 16     |
| Firearm | Shotgun                     | Match-%    | 10.26% |

| Procedure               | Start at either end. Shoot the targets as they become visible. |
|-------------------------|----------------------------------------------------------------|
| Starting position       | Gun loaded Option 1                                            |
| Firearm ready condition |                                                                |
| Start on                | Audible signal                                                 |
| Stop on                 | Last shot                                                      |
| Penalties               | As per current edition of rules                                |
| Safety angles           | L/R                                                            |
| Setup notes             |                                                                |