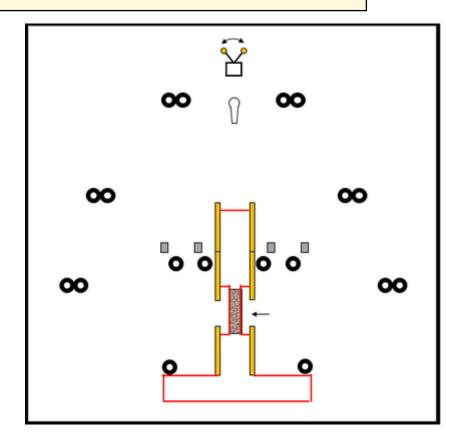

# 8. Dragonia

| CoF     | Comstock - Short                                 | Points     | 35 p  |
|---------|--------------------------------------------------|------------|-------|
| Targets | 1 popper, 4 plates, 2 frangible, Total 7 targets | Min rounds | 7     |
| Firearm | Shotgun                                          | Match-%    | 4.49% |

| Procedure               | Shoot targets as they become visible. Shooting popper will reveal 2 swinging lays which remain in sight. |
|-------------------------|----------------------------------------------------------------------------------------------------------|
| Starting position       | Gun loaded Option 1                                                                                      |
| Firearm ready condition |                                                                                                          |
| Start on                | Audible signal                                                                                           |
| Stop on                 | Last shot                                                                                                |
| Penalties               | As per current edition of rules                                                                          |
| Safety angles           | L/R                                                                                                      |
| Setup notes             |                                                                                                          |