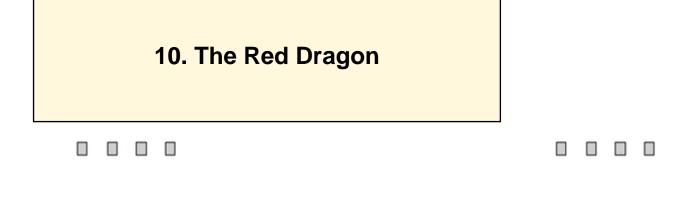

# 9. Friendly Dragon

| CoF     | Comstock - Short                      | Points     | 40 p  |
|---------|---------------------------------------|------------|-------|
| Targets | 8 plates, 2 no-shoot, Total 8 targets | Min rounds | 8     |
| Firearm | Shotgun                               | Match-%    | 5.13% |

| Procedure               | Shoot targets as they become visible from within shooting area. |
|-------------------------|-----------------------------------------------------------------|
| Starting position       | Gun loaded option 1                                             |
| Firearm ready condition |                                                                 |
| Start on                | Audible signal                                                  |
| Stop on                 | Last shot                                                       |
| Penalties               | As per current edition of rules                                 |
| Safety angles           | L/R                                                             |
| Setup notes             |                                                                 |