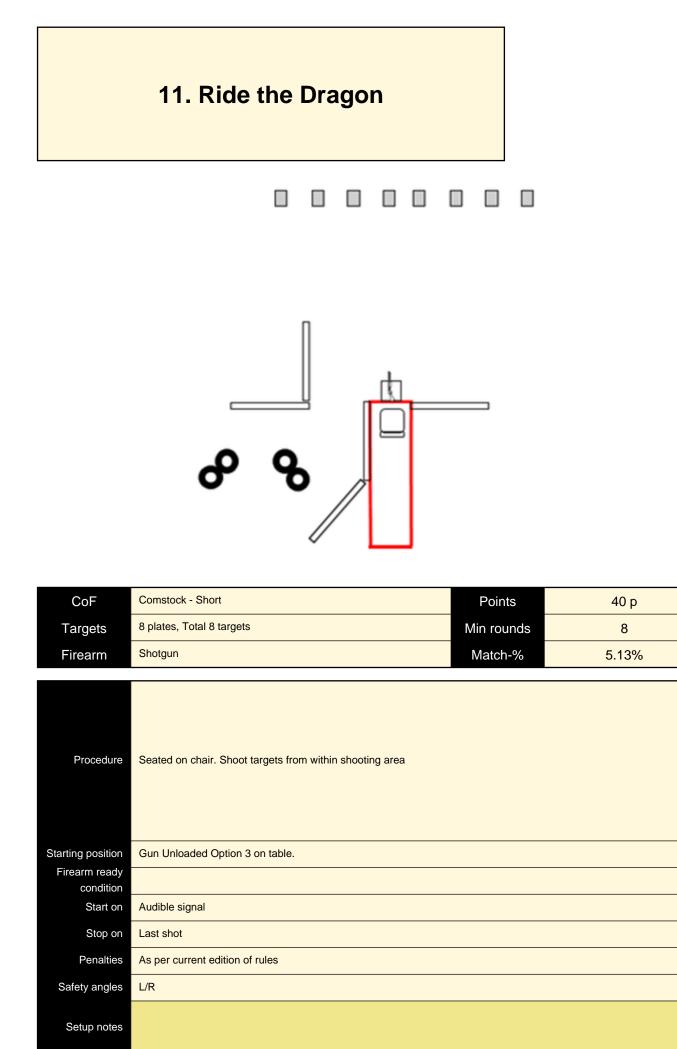

| CoF                        | Comstock - Long                                                   | Points         | 125 p  |
|----------------------------|-------------------------------------------------------------------|----------------|--------|
| Targets                    | 25 plates, Total 25 targets                                       | Min rounds     | 25     |
| Firearm                    | Shotgun                                                           | Match-%        | 16.03% |
|                            |                                                                   |                |        |
| Procedure                  | Seated on chair. Shoot targets as they become visible from within | shooting area. |        |
| Starting position          | Gun loaded Option1                                                |                |        |
| Firearm ready<br>condition |                                                                   |                |        |
| Start on                   | Audible signal                                                    |                |        |
| Stop on                    | Last shot                                                         |                |        |
| Penalties                  | As per current edition of rules                                   |                |        |
| Safety angles              | L/R                                                               |                |        |
| Setup notes                |                                                                   |                |        |
|                            | Shoot'n Score It https://shootnscoreit.com 2025-08-26 05:52       |                |        |