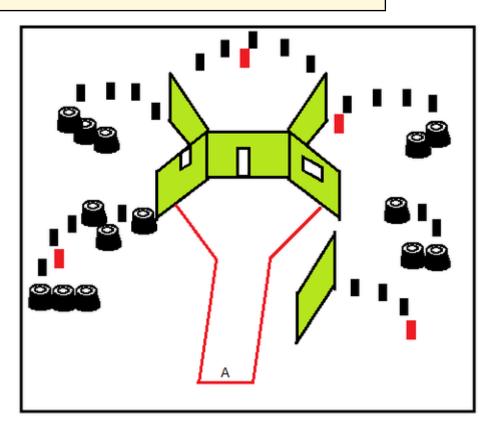

# 1. Dragon's Roar

| CoF               | Comstock - Long                                                 | Points     | 110 p  |
|-------------------|-----------------------------------------------------------------|------------|--------|
| Targets           | 22 plates, 4 no-shoot, Total 22 targets                         | Min rounds | 22     |
| Firearm           | Shotgun                                                         | Match-%    | 14.10% |
|                   |                                                                 |            |        |
| Procedure         | Shoot targets as they become visible from within Shootong area. |            |        |
| Starting position | Gun loaded option 1                                             |            |        |
| Firearm ready     |                                                                 |            |        |
| condition         |                                                                 |            |        |
| Start on          | Audible signal                                                  |            |        |
| Stop on           | Last shot                                                       |            |        |
| Penalties         | As per current edition of rules                                 |            |        |
| Safety angles     | L/R                                                             |            |        |
| Setup notes       |                                                                 |            |        |
|                   | Shoot'n Score It https://shootnscoreit.com 2025-08-26.05:52     |            |        |