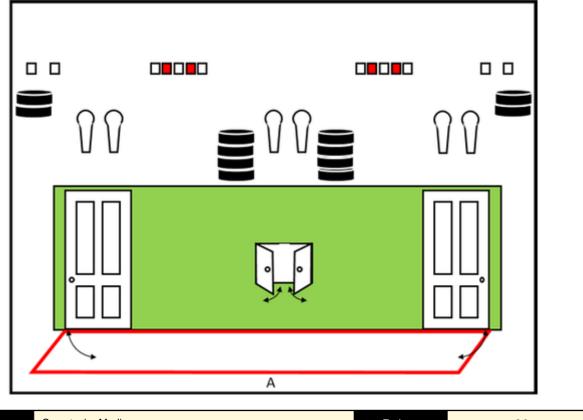

### 4. Dragon's Cave

| CoF     | Comstock - Medium           | Points     | 80 p   |
|---------|-----------------------------|------------|--------|
| Targets | 16 plates, Total 16 targets | Min rounds | 16     |
| Firearm | Shotgun                     | Match-%    | 10.26% |

| Procedure               | Shoot targets as they become visible by opening doors. |
|-------------------------|--------------------------------------------------------|
| Starting position       | Gun loaded Option 1                                    |
| Firearm ready condition |                                                        |
| Start on                | Audible signal                                         |
| Stop on                 | Last shot                                              |
| Penalties               | As per current edition of rules                        |
| Safety angles           | L/R                                                    |
| Setup notes             |                                                        |