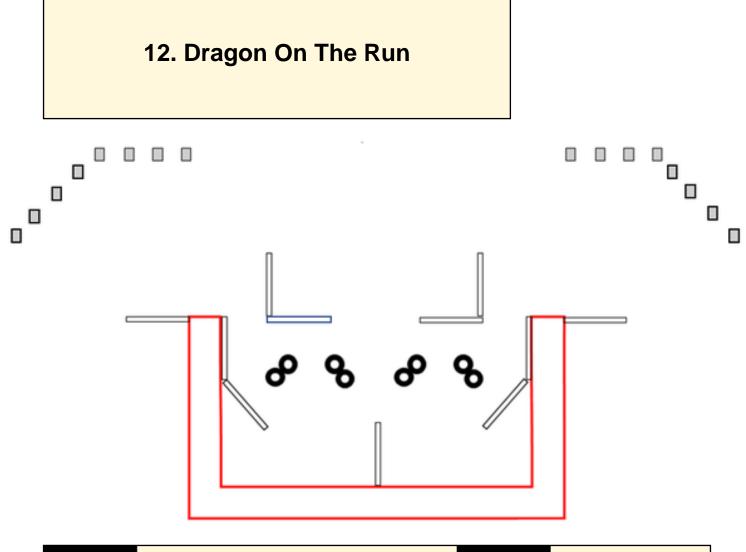

| CoF     | Comstock - Medium           | Points     | 80 p   |
|---------|-----------------------------|------------|--------|
| Targets | 16 plates, Total 16 targets | Min rounds | 16     |
| Firearm | Shotgun                     | Match-%    | 10.26% |

| Procedure         | Shoot targets from within shooting area. |
|-------------------|------------------------------------------|
| Starting position | Gun loaded Option 1                      |
| Firearm ready     |                                          |
| condition         |                                          |
| Start on          | Audible signal                           |
| Stop on           | Last shot                                |
| Penalties         | As per current edition of rules          |
| Safety angles     | L/R                                      |
| Setup notes       |                                          |