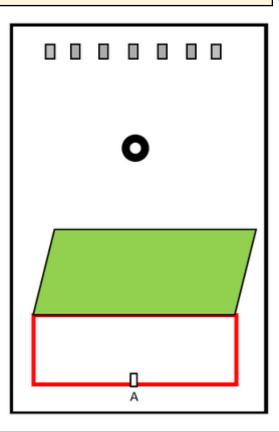

# 2. Tipsy Dragon

| CoF                        | Comstock - Short                                            | Points     | 30 p  |
|----------------------------|-------------------------------------------------------------|------------|-------|
| Targets                    | 2 popper, 4 plates, Total 6 targets                         | Min rounds | 6     |
| Firearm                    | Shotgun                                                     | Match-%    | 3.85% |
| Procedure                  | Standing on board. Shoot the targets as seen.               |            |       |
| Starting position          | Gun unloaded Option 3                                       |            |       |
| Firearm ready<br>condition |                                                             |            |       |
| Start on                   | Audible signal                                              |            |       |
| Stop on                    | Last shot                                                   |            |       |
| Penalties                  | As per current edition of rules                             |            |       |
| Safety angles              | L/R                                                         |            |       |
| Setup notes                | Shoot'n Score It https://shootnscoreit.com 2025-08-26.05:52 |            |       |