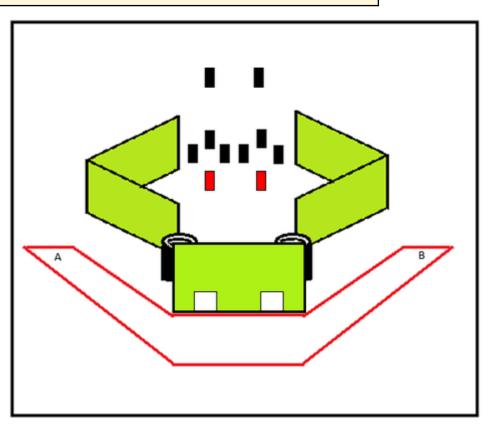

|
| Start on                | Audible signal                                                                                           |
| Stop on                 | Last shot                                                                                                |
| Penalties               | As per current edition of rules                                                                          |
| Safety angles           | L/R                                                                                                      |
| Setup notes             |                                                                                                          |

# 9. Friendly Dragon



| CoF     | Comstock - Short                      | Points     | 40 p  |
|---------|---------------------------------------|------------|-------|
| Targets | 8 plates, 2 no-shoot, Total 8 targets | Min rounds | 8     |
| Firearm | Shotgun                               | Match-%    | 5.13% |

| Procedure               | Shoot targets as they become visible from within shooting area. |
|-------------------------|-----------------------------------------------------------------|
| Starting position       | Gun loaded option 1                                             |
| Firearm ready condition |                                                                 |
| Start on                | Audible signal                                                  |
| Stop on                 | Last sh