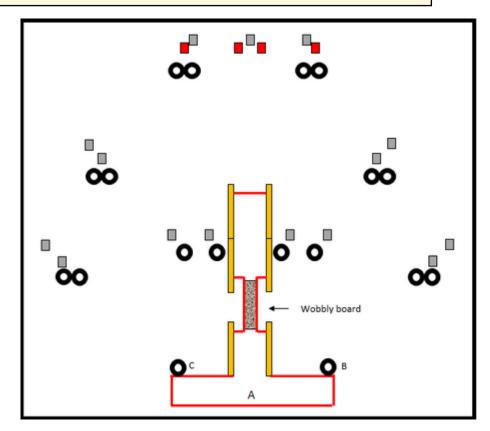

# 5. Dragon's Breath

| CoF     | Comstock - Short                                               | Points     | 50 p  |
|---------|----------------------------------------------------------------|------------|-------|
| Targets | 2 popper, 4 plates, 2 frangible, (with 2 10p), Total 8 targets | Min rounds | 8     |
| Firearm | Shotgun                                                        | Match-%    | 6.41% |

| Procedure               | Shoot targets threw aperture. Hitting Popper will reveal two double scoring swinging clays which disappear from sight. |
|-------------------------|------------------------------------------------------------------------------------------------------------------------|
| Starting position       | Gun unloaded Option 3                                                                                                  |
| Firearm ready condition |                                                                                                                        |
| Start on                | Audible signal                                                                                                         |
| Stop on                 | Last shot                                                                                                              |
| Penalties               | As per current edition of rules                                                                                        |
| Safety angles           | L/R                                                                                                                    |
| Setup notes             |                                                                                                                        |