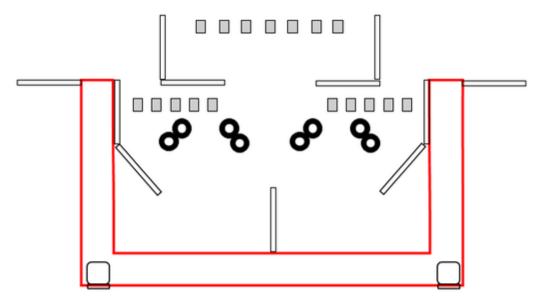

| Procedure         | Shoot targets from within shooting area. |
|-------------------|------------------------------------------|
| Starting position | Gun loaded Option 1                      |
| Firearm ready     |                                          |
| condition         |                                          |
| Start on          | Audible signal                           |
| Stop on           | Last shot                                |
| Penalties         | As per current edition of rules          |
| Safety angles     | L/R                                      |
| Setup notes       |                                          |