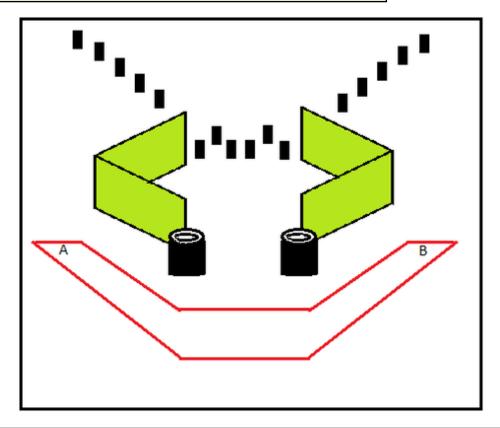

# 3. The Dragon's Wings

| CoF     | Comstock - Medium           | Points     | 80 p   |
|---------|-----------------------------|------------|--------|
| Targets | 16 plates, Total 16 targets | Min rounds | 16     |
| Firearm | Shotgun                     | Match-%    | 10.26% |

| Procedure               | Start at either end. Shoot the targets as they become visible. |
|-------------------------|----------------------------------------------------------------|
| Starting position       | Gun loaded Option 1                                            |
| Firearm ready condition |                                                                |
| Start on                | Audible signal                                                 |
| Stop on                 | Last shot                                                      |
| Penalties               | As per current edition of rules                                |
| Safety angles           | L/R                                                            |
| Setup notes             | Shoot'n Score It https://shootpscoreit.com 2024-05-19 23:05    |