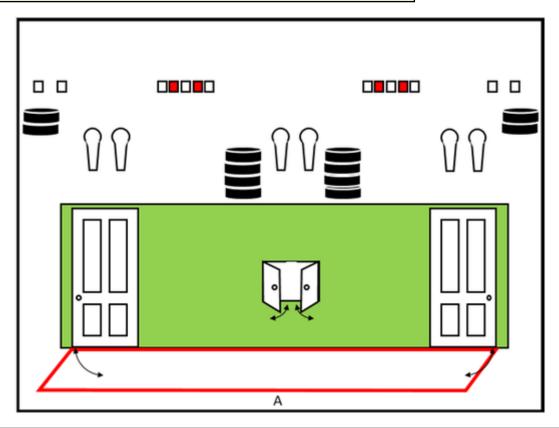

### 4. Dragon's Cave

| CoF     | Comstock - Medium           | Points     | 80 p   |
|---------|-----------------------------|------------|--------|
| Targets | 16 plates, Total 16 targets | Min rounds | 16     |
| Firearm | Shotgun                     | Match-%    | 10.26% |

| Procedure               | Shoot targets as they become visible by opening doors. |
|-------------------------|--------------------------------------------------------|
| Starting position       | Gun loaded Option 1                                    |
| Firearm ready condition |                                                        |
| Start on                | Audible signal                                         |
| Stop on                 | Last shot                                              |
| Penalties               | As per current edition of rules                        |
| Safety angles           | L/R                                                    |
| Setup notes             |                                                        |