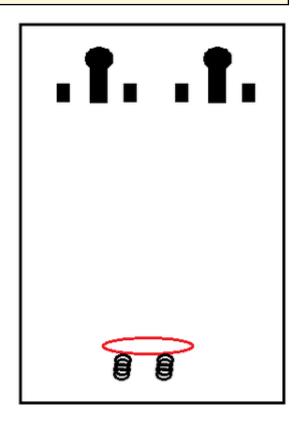

#### 2. Tipsy Dragon

| CoF     | Comstock - Short                    | Points     | 30 p  |
|---------|-------------------------------------|------------|-------|
| Targets | 2 popper, 4 plates, Total 6 targets | Min rounds | 6     |
| Firearm | Shotgun                             | Match-%    | 3.85% |

| Procedure             | Standing on board. Shoot the targets as seen.               |
|-----------------------|-------------------------------------------------------------|
| Starting position     | Gun unloaded Option 3                                       |
| Firearm ready         |                                                             |
| condition<br>Start on | Audible signal                                              |
|                       |                                                             |
| Stop on               | Last shot                                                   |
| Penalties             | As per current edition of rules                             |
| Safety angles         | L/R                                                         |
| Setup notes           | Shootin Score It https://ehootnecoreit.com 2024-05-19-23-05 |