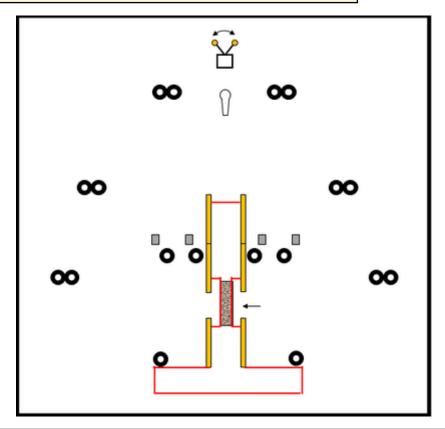

#### 2. Tipsy Dragon

| CoF     | Comstock - Short                    | Points     | 30 p  |
|---------|-------------------------------------|------------|-------|
| Targets | 2 popper, 4 plates, Total 6 targets | Min rounds | 6     |
| Firearm | Shotgun                             | Match-%    | 3.85% |

| Procedure             | Standing on board. Shoot the targets as seen.               |
|-----------------------|-------------------------------------------------------------|
| Starting position     | Gun unloaded Option 3                                       |
| Firearm ready         |                                                             |
| condition<br>Start on | Audible signal                                              |
|                       |                                                             |
| Stop on               | Last shot                                                   |
| Penalties             | As per current edition of rules                             |
| Safety angles         | L/R                                                         |
| Setup notes           | Shootin Score It https://ehootnecoreit.com 2024-05-19-23-05 |