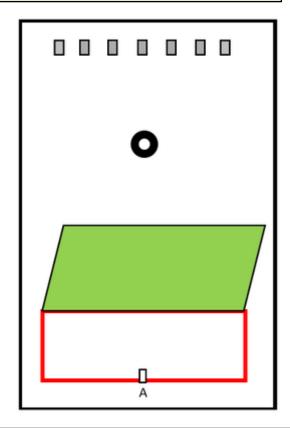

### 11. Ride the Dragon

| CoF     | Comstock - Short          | Points     | 40 p  |
|---------|---------------------------|------------|-------|
| Targets | 8 plates, Total 8 targets | Min rounds | 8     |
| Firearm | Shotgun                   | Match-%    | 5.13% |

| Procedure               | Seated on chair. Shoot targets from within shooting area |
|-------------------------|----------------------------------------------------------|
| Starting position       | Gun Unloaded Option 3 on table.                          |
| Firearm ready condition |                                                          |
| Start on                | Audible signal                                           |
| Stop on                 | Last shot                                                |
| Penalties               | As per current edition of rules                          |
| Safety angles           | L/R                                                      |
| Setup notes             |                                                          |