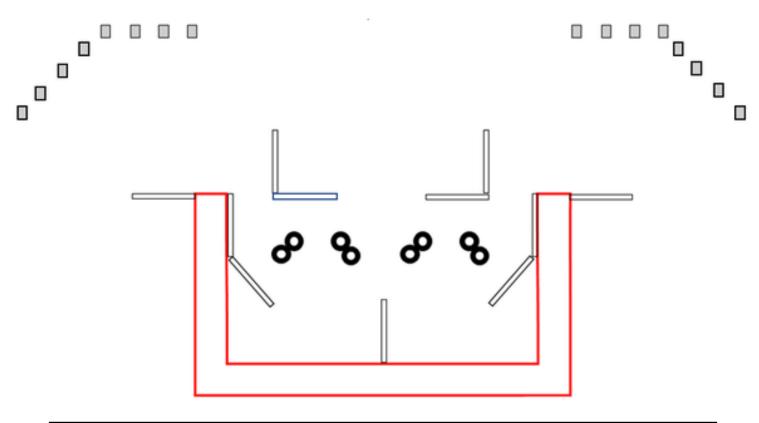

| Seated on chair. Shoot targets from within shooting area |
|-------------------------|----------------------------------------------------------|
| Starting position       | Gun Unloaded Option 3 on table.                          |
| Firearm ready condition |                                                          |
| Start on                | Audible signal                                           |
| Stop on                 | Last shot                                                |
| Penalties               | As per current edition of rules                          |
| Safety angles           | L/R                                                      |
| Setup notes             |                                                          |

### 12. Dragon On The Run



| CoF     | Comstock - Medium           | Points     | 80 p   |
|---------|-----------------------------|------------|--------|
| Targets | 16 plates, Total 16 targets | Min rounds | 16     |
| Firearm | Shotgun                     | Match-%    | 10.26% |

| Procedure               | Shoot targets from within shooting area. |
|-------------------------|------------------------------------------|
| Starting position       | Gun loaded Option 1                      |
| Firearm ready condition |                                          |
| Start on                | Audible signal                           |
| Stop on                 | Last shot                                |
| Penalties               | As per current edition of rules          |
| Safety angles           | L/R