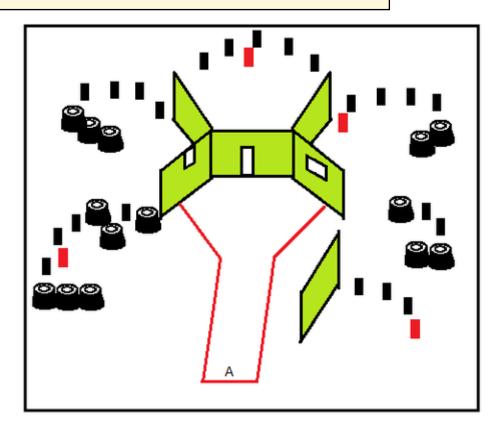

# 1. Dragon's Roar

| CoF     | Comstock - Long                         | Points     | 110 p  |
|---------|-----------------------------------------|------------|--------|
| Targets | 22 plates, 4 no-shoot, Total 22 targets | Min rounds | 22     |
| Firearm | Shotgun                                 | Match-%    | 14.10% |

| Procedure               | Shoot targets as they become visible from within Shootong area. |
|-------------------------|-----------------------------------------------------------------|
| Starting position       | Gun loaded option 1                                             |
| Firearm ready condition |                                                                 |
| Start on                | Audible signal                                                  |
| Stop on                 | Last shot                                                       |
| Penalties               | As per current edition of rules                                 |
| Safety angles           | L/R                                                             |
| Setup notes             | Shoot'n Score It https://shootpscoreit.com 2024-05-19 23:05     |