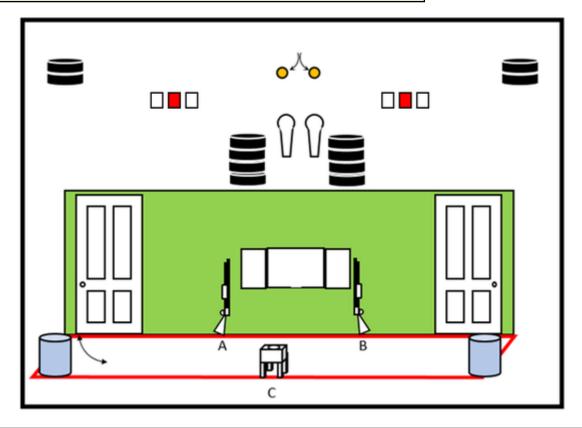

### 4. Dragon's Cave

| CoF     | Comstock - Medium           | Points     | 80 p   |
|---------|-----------------------------|------------|--------|
| Targets | 16 plates, Total 16 targets | Min rounds | 16     |
| Firearm | Shotgun                     | Match-%    | 10.26% |

| Procedure               | Shoot targets as they become visible by opening doors. |
|-------------------------|--------------------------------------------------------|
| Starting position       | Gun loaded Option 1                                    |
| Firearm ready condition |                                                        |
| Start on                | Audible signal                                         |
| Stop on                 | Last shot                                              |
| Penalties               | As per current edition of rules                        |
| Safety angles           | L/R                                                    |
| Setup notes             |                                                        |