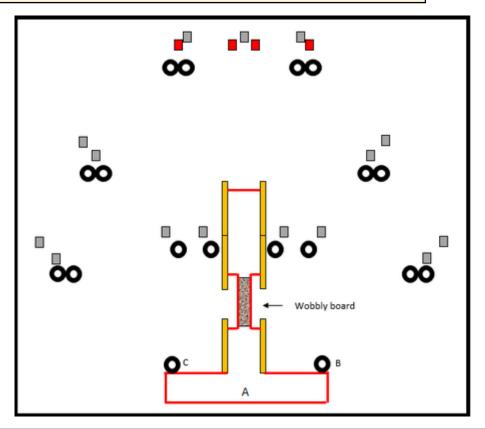

## 5. Dragon's Breath

| CoF     | Comstock - Short                                               | Points     | 50 p  |
|---------|----------------------------------------------------------------|------------|-------|
| Targets | 2 popper, 4 plates, 2 frangible, (with 2 10p), Total 8 targets | Min rounds | 8     |
| Firearm | Shotgun                                                        | Match-%    | 6.41% |

| Procedure             | Shoot targets threw aperture. Hitting Popper will reveal two double scoring swinging clays which disappear from sight. |
|-----------------------|------------------------------------------------------------------------------------------------------------------------|
| Starting position     | Gun unloaded Option 3                                                                                                  |
| Firearm ready         |                                                                                                                        |
| condition<br>Start on | Audible signal                                                                                                         |
|                       |                                                                                                                        |
| Stop on               | Last shot                                                                                                              |
| Penalties             | As per current edition of rules                                                                                        |
| Safety angles         | L/R                                                                                                                    |
| Setup notes           | Chartle Coard It https://chartresserit.com. 2004 05 40 03 05                                                           |