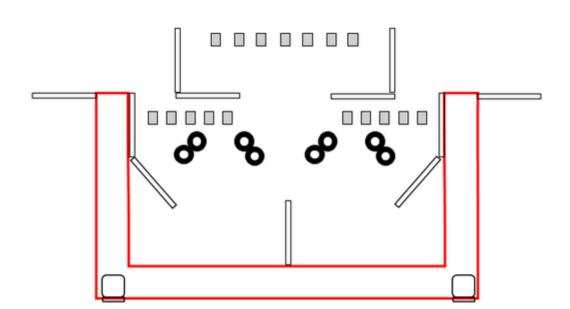

# 1. Dragon's Roar

| CoF     | Comstock - Long                         | Points     | 110 p  |
|---------|-----------------------------------------|------------|--------|
| Targets | 22 plates, 4 no-shoot, Total 22 targets | Min rounds | 22     |
| Firearm | Shotgun                                 | Match-%    | 14.10% |

| Procedure               | Shoot targets as they become visible from within Shootong area. |
|-------------------------|-----------------------------------------------------------------|
| Starting position       | Gun loaded option 1                                             |
| Firearm ready condition |                                                                 |
| Start on                | Audible signal                                                  |
| Stop on                 | Last shot                                                       |
| Penalties               | As per current edition of rules                                 |
| Safety angles           | L/R                                                             |
| Setup notes             | Shoot'n Score It https://shootpscoreit.com 2024-05-19 23:05     |