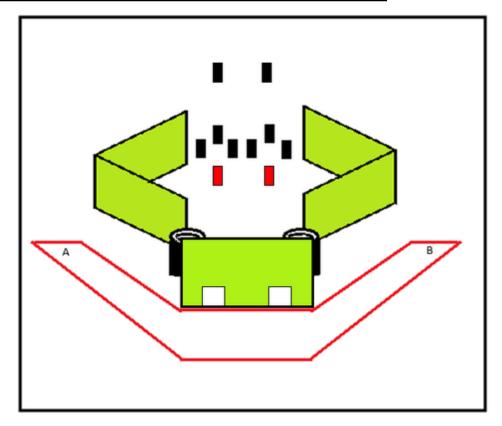

# 1. Dragon's Roar

| CoF     | Comstock - Long                         | Points     | 110 p  |
|---------|-----------------------------------------|------------|--------|
| Targets | 22 plates, 4 no-shoot, Total 22 targets | Min rounds | 22     |
| Firearm | Shotgun                                 | Match-%    | 14.10% |

| Procedure               | Shoot targets as they become visible from within Shootong area. |
|-------------------------|-----------------------------------------------------------------|
| Starting position       | Gun loaded option 1                                             |
| Firearm ready condition |                                                                 |
| Start on                | Audible signal                                                  |
| Stop on                 | Last shot                                                       |
| Penalties               | As per current edition of rules                                 |
| Safety angles           | L/R                                                             |
| Setup notes             | Shoot'n Score It https://shootpscoreit.com 2024-05-19 23:05     |