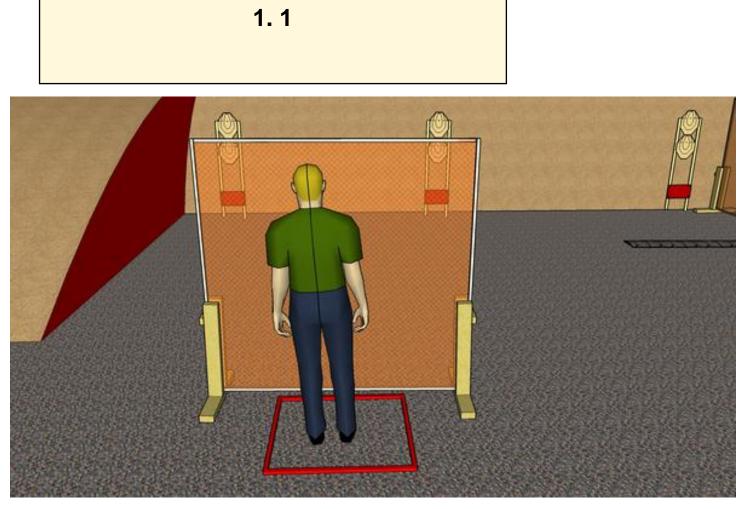

| CoF     | Comstock - Short         | Points     | 40 p  |
|---------|--------------------------|------------|-------|
| Targets | 4 paper, Total 4 targets | Min rounds | 8     |
| Firearm | Handgun                  | Match-%    | 9.76% |

| Procedure               | On start signal, engage all targets inside designated area |
|-------------------------|------------------------------------------------------------|
| Starting position       | Gun loaded & holstered                                     |
| Firearm ready condition |                                                            |
| Start on                | Audible signal                                             |
| Stop on                 | Last shot                                                  |
| Penalties               | As per current edition of rules                            |
| Safety angles           | Left, tape, right 90 deg, top of berm +2m                  |
| Setup notes             |                                                            |