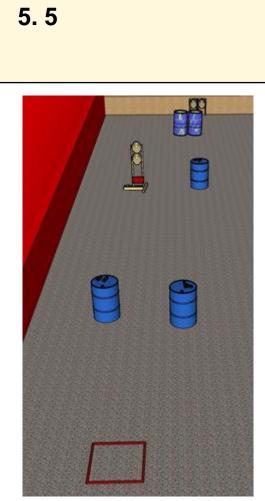

| CoF     | Comstock - Medium        | Points     | 70 p   |
|---------|--------------------------|------------|--------|
| Targets | 7 paper, Total 7 targets | Min rounds | 14     |
| Firearm | Handgun                  | Match-%    | 17.07% |

| Procedure               | On start signal, engage all targets inside designated area Gun and 1st mag on barrel |
|-------------------------|--------------------------------------------------------------------------------------|
| Starting position       | Gun loaded & holstered                                                               |
| Firearm ready condition |                                                                                      |
| Start on                | Audible signal                                                                       |
| Stop on                 | Last shot                                                                            |
| Penalties               | As per current edition of rules                                                      |
| Safety angles           | Left: Shed Right: end of wall Vertical: Top of berm + 2m                             |
| Setup notes             |                                                                                      |