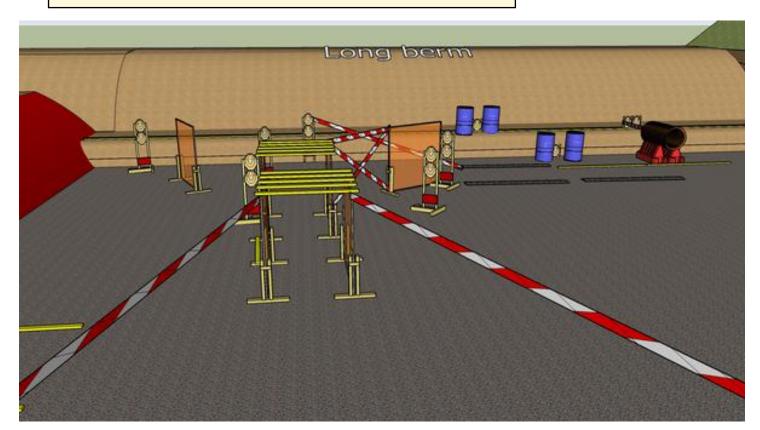

3. 3

| CoF                   | Comstock - Long                                            | Points     | 160 p  |
|-----------------------|------------------------------------------------------------|------------|--------|
| Targets               | 16 paper, Total 16 targets                                 | Min rounds | 32     |
| Firearm               | Handgun                                                    | Match-%    | 39.02% |
|                       |                                                            |            |        |
| Procedure             | On start signal, engage all targets inside designated area |            |        |
| Starting position     | Gun loaded & holstered                                     |            |        |
| Firearm ready         |                                                            |            |        |
| condition<br>Start on | Audible signal                                             |            |        |
|                       |                                                            |            |        |
| Stop on               | Last shot                                                  |            |        |
| Penalties             | As per current edition of rules                            |            |        |
| Safety angles         | Left: 90 deg Right: 90 deg Vertical: Top of berm + 2m      |            |        |
| Setup notes           |                                                            |            |        |