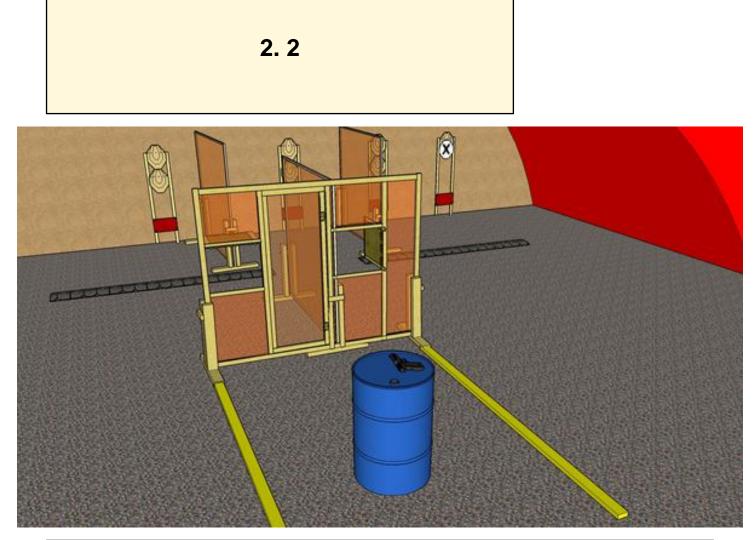

| CoF     | Comstock - Medium        | Points     | 70 p   |
|---------|--------------------------|------------|--------|
| Targets | 7 paper, Total 7 targets | Min rounds | 14     |
| Firearm | Handgun                  | Match-%    | 17.07% |

| Procedure               | On start signal, engage all targets inside designated area Gun and 1st mag on barrel |
|-------------------------|--------------------------------------------------------------------------------------|
| Starting position       | Gun loaded & holstered                                                               |
| Firearm ready condition |                                                                                      |
| Start on                | Audible signal                                                                       |
| Stop on                 | Last shot                                                                            |
| Penalties               | As per current edition of rules                                                      |
| Safety angles           | Left: Shed Right: end of wall Vertical: Top of berm + 2m                             |
| Setup notes             |                                                                                      |