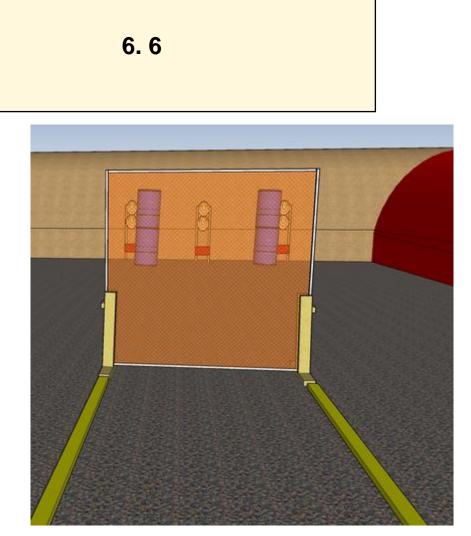

| CoF     | Comstock - Short         | Points     | 60 p   |
|---------|--------------------------|------------|--------|
| Targets | 6 paper, Total 6 targets | Min rounds | 12     |
| Firearm | Handgun                  | Match-%    | 14.63% |

| Procedure             | On start signal, engage all targets inside designated area |
|-----------------------|------------------------------------------------------------|
| Starting position     | Gun loaded & holstered                                     |
| Firearm ready         |                                                            |
| condition<br>Start on | Audible signal                                             |
| Start on              |                                                            |
| Stop on               | Last shot                                                  |
| Penalties             | As per current edition of rules                            |
| Safety angles         | Left: 90 deg Right: 90 deg Vertical: Top of berm + 2m      |
| Setup notes           |                                                            |