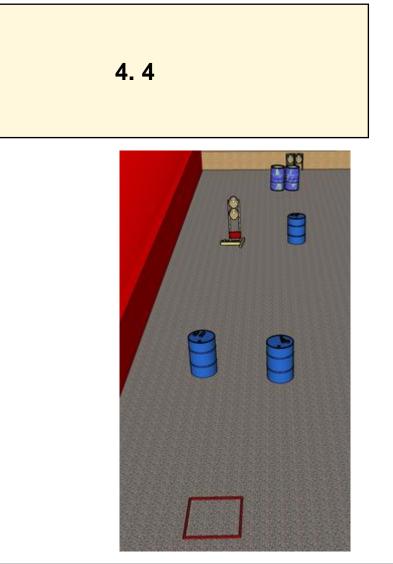

| CoF     | Comstock - Short         | Points     | 40 p  |
|---------|--------------------------|------------|-------|
| Targets | 4 paper, Total 4 targets | Min rounds | 8     |
| Firearm | Handgun                  | Match-%    | 9.76% |

| Procedure               | On start signal, engage all targets inside designated area Gun and 1st mag on barrels, 2nd mag on 2nd barrel, must perform mag-change before engaging last target |
|-------------------------|-------------------------------------------------------------------------------------------------------------------------------------------------------------------|
| Starting position       | Standing relaxed, facing downrange                                                                                                                                |
| Firearm ready condition |                                                                                                                                                                   |
| Start on                | Audible signal                                                                                                                                                    |
| Stop on                 | Last shot                                                                                                                                                         |
| Penalties               | As per current edition of rules                                                                                                                                   |
| Safety angles           | Left: 90 deg Right: 90 deg Vertical: Top of berm + 2m                                                                                                             |
| Setup notes             |                                                                                                                                                                   |