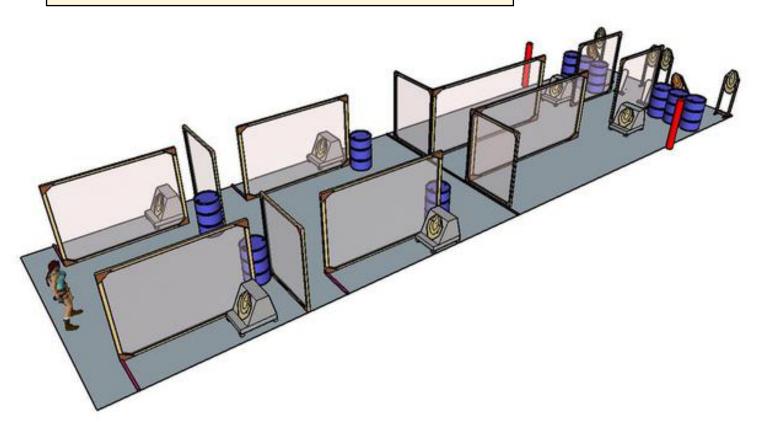

### 1. Another Wall

| CoF     | Comstock - Medium        | Points     | 80 p   |
|---------|--------------------------|------------|--------|
| Targets | 8 paper, Total 8 targets | Min rounds | 16     |
| Firearm | Handgun                  | Match-%    | 13.68% |

| Procedure               | Engage all targets with strong hand only.                                 |
|-------------------------|---------------------------------------------------------------------------|
| Starting position       | Gun loaded & holstered, hand touching flat on marks as demonstrated by RO |
| Firearm ready condition |                                                                           |
| Start on                | Audible signal                                                            |
| Stop on                 | Last shot                                                                 |
| Penalties               | As per current edition of rules                                           |
| Safety angles           | L/R                                                                       |
| Setup notes             |                                                                           |

#### 2. The Hatch

| CoF     | Comstock - Short         | Points     | 60 p   |
|---------|--------------------------|------------|--------|
| Targets | 6 paper, Total 6 targets | Min rounds | 12     |
| Firearm | Handgun                  | Match-%    | 10.26% |

| Procedure               |                                 |
|-------------------------|---------------------------------|
| Starting position       | Gun loaded & holstered          |
| Firearm ready condition |                                 |
| Start on                | Audible signal                  |
| Stop on                 | Last shot                       |
| Penalties               | As per current edition of rules |
| Safety angles           | L/R                             |
| Setup notes             |                                 |

### 3. Another Tunnel

| CoF     | Comstock - Short         | Points     | 60 p   |
|---------|--------------------------|------------|--------|
| Targets | 6 paper, Total 6 targets | Min rounds | 12     |
| Firearm | Handgun                  | Match-%    | 10.26% |