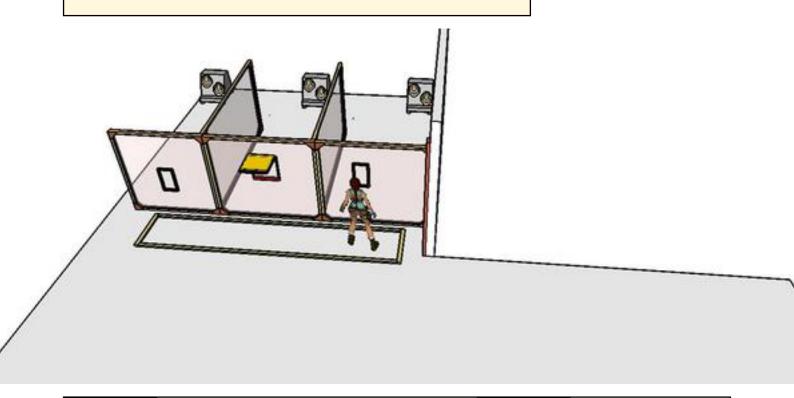

#### 2. The Hatch

| CoF     | Comstock - Short         | Points     | 60 p   |
|---------|--------------------------|------------|--------|
| Targets | 6 paper, Total 6 targets | Min rounds | 12     |
| Firearm | Handgun                  | Match-%    | 10.26% |

| Procedure               |                                 |
|-------------------------|---------------------------------|
| Starting position       | Gun loaded & holstered          |
| Firearm ready condition |                                 |
| Start on                | Audible signal                  |
| Stop on                 | Last shot                       |
| Penalties               | As per current edition of rules |
| Safety angles           | L/R                             |
| Setup notes             |                                 |