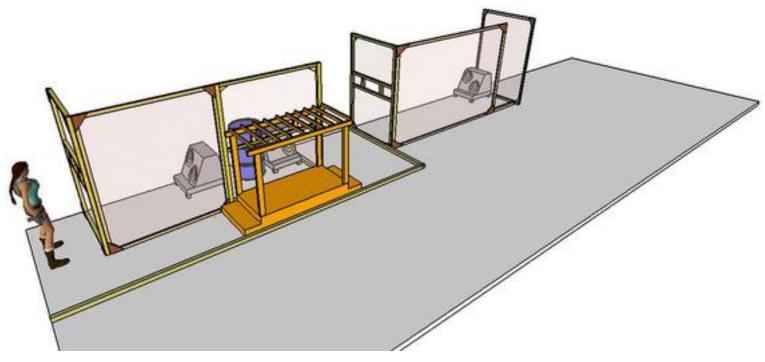

### 3. Another Tunnel

| CoF     | Comstock - Short         | Points     | 60 p   |
|---------|--------------------------|------------|--------|
| Targets | 6 paper, Total 6 targets | Min rounds | 12     |
| Firearm | Handgun                  | Match-%    | 10.26% |

| Procedure               |                                 |
|-------------------------|---------------------------------|
| Starting position       | Gun loaded & holstered          |
| Firearm ready condition |                                 |
| Start on                | Audible signal                  |
| Stop on                 | Last shot                       |
| Penalties               | As per current edition of rules |
| Safety angles           | L/R                             |
| Setup notes             |                                 |