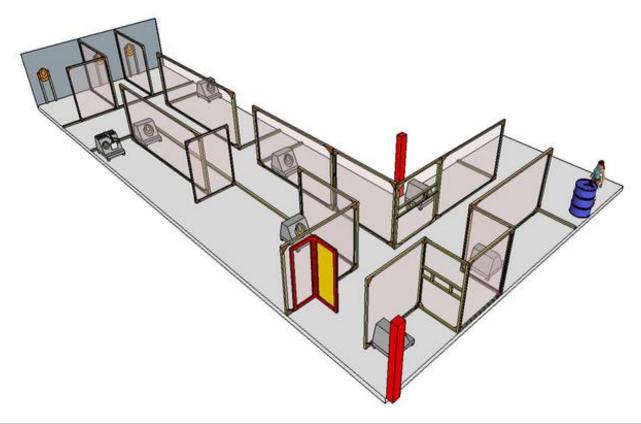

# 4. The Swinger

| CoF     | Comstock - Medium                    | Points     | 105 p  |
|---------|--------------------------------------|------------|--------|
| Targets | 10 paper, 1 popper, Total 11 targets | Min rounds | 21     |
| Firearm | Handgun                              | Match-%    | 17.95% |

| Procedure               |                                                             |
|-------------------------|-------------------------------------------------------------|
| Starting position       | Gun loaded & holstered                                      |
| Firearm ready condition |                                                             |
| Start on                | Audible signal                                              |
| Stop on                 | Last shot                                                   |
| Penalties               | As per current edition of rules                             |
| Safety angles           | L/R                                                         |
| Setup notes             | Popper will release swinger T1. T1 will stay visble at rest |

#### 5. Here and There

| CoF     | Comstock - Long                      | Points     | 130 p  |
|---------|--------------------------------------|------------|--------|
| Targets | 12 paper, 2 popper, Total 14 targets | Min rounds | 26     |
| Firearm | Handgun                              | Match-%    | 22.22% |

| Procedure               |                                                                                                                      |
|-------------------------|----------------------------------------------------------------------------------------------------------------------|
| Starting position       | Gun loaded & holstered                                                                                               |
| Firearm ready condition |                                                                                                                      |
| Start on                | Audible signal                                                                                                       |
| Stop on                 | Last shot                                                                                                            |
| Penalties               | As per current edition of rules                                                                                      |
| Safety angles           | L/R until red mark on right and left side                                                                            |
| Setup notes             | Popper 1 will release swinger with T1 and popper 2 will release swinger with T2. Both T1 and T2 are visible at rest. |

# 6. Open Door Policy

| CoF     | Comstock - Long            | Points     | 150 p  |
|---------|----------------------------|------------|--------|
| Targets | 15 paper, Total 15 targets | Min rounds | 30     |
| Firearm | Handgun                    | Match-%    | 25.64% |

| Procedure             |                                                                                             |
|-----------------------|---------------------------------------------------------------------------------------------|
| Starting position     | Gun unloaded lying flat on barrel.                                                          |
| Firearm ready         |                                                                                             |
| condition<br>Start on | Audible signal                                                                              |
| Statt on              | Addible Signal                                                                              |
| Stop on               | Last shot                                                                                   |
| Penalties             | As per current edition of rules                                                             |
| Safety angles         | Red markers on left and right. From red mark on right side, 90 degrees left and right side. |
| Setup notes           | Chaptin Cours It https://shaatracourit.com 2005 00 00 00 00                                 |