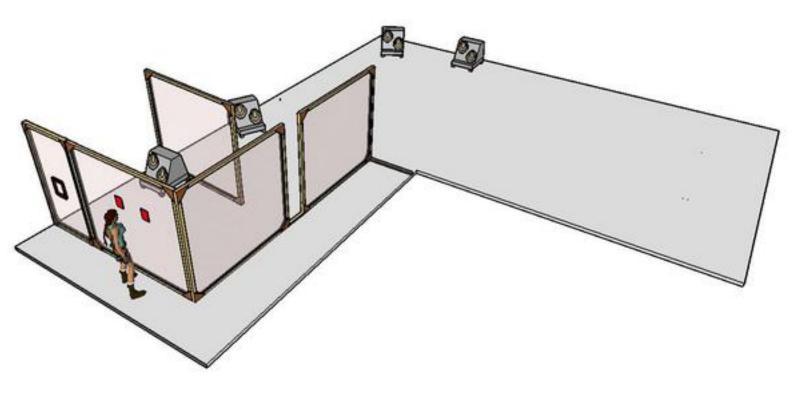

### 1. Another Wall

| CoF     | Comstock - Medium        | Points     | 80 p   |
|---------|--------------------------|------------|--------|
| Targets | 8 paper, Total 8 targets | Min rounds | 16     |
| Firearm | Handgun                  | Match-%    | 13.68% |

| Procedure               | Engage all targets with strong hand only.                                 |
|-------------------------|---------------------------------------------------------------------------|
| Starting position       | Gun loaded & holstered, hand touching flat on marks as demonstrated by RO |
| Firearm ready condition |                                                                           |
| Start on                | Audible signal                                                            |
| Stop on                 | Last shot                                                                 |
| Penalties               | As per current edition of rules                                           |
| Safety angles           | L/R                                                                       |
| Setup notes             |                                                                           |