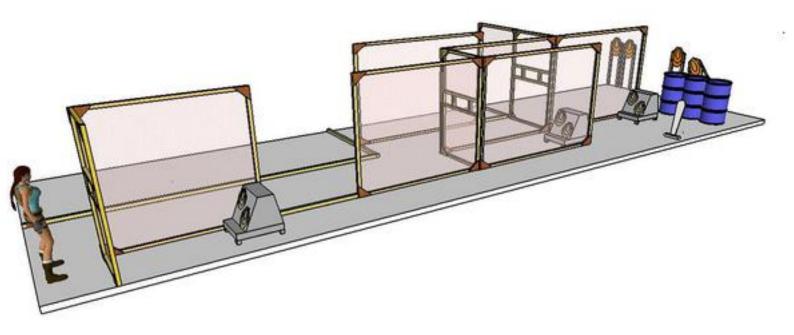

# 4. The Swinger

| CoF     | Comstock - Medium                    | Points     | 105 p  |
|---------|--------------------------------------|------------|--------|
| Targets | 10 paper, 1 popper, Total 11 targets | Min rounds | 21     |
| Firearm | Handgun                              | Match-%    | 17.95% |

| Procedure               |                                                             |
|-------------------------|-------------------------------------------------------------|
| Starting position       | Gun loaded & holstered                                      |
| Firearm ready condition |                                                             |
| Start on                | Audible signal                                              |
| Stop on                 | Last shot                                                   |
| Penalties               | As per current edition of rules                             |
| Safety angles           | L/R                                                         |
| Setup notes             | Popper will release swinger T1. T1 will stay visble at rest |