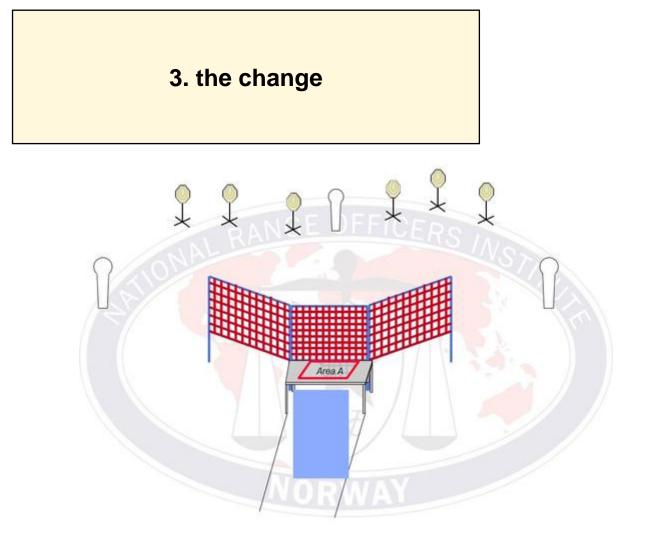

| CoF                   | Comstock - Medium                                              | Points     | 105 p  |
|-----------------------|----------------------------------------------------------------|------------|--------|
| Targets               | 9 paper, 2 popper, 1 plates, Total 12 targets                  | Min rounds | 21     |
| Firearm               | Handgun                                                        | Match-%    | 21.65% |
|                       |                                                                |            |        |
| Procedure             | start in boks A, engage all targets whitin the designatet area |            |        |
| Starting position     | Gun unloaded & holstered                                       |            |        |
| Firearm ready         |                                                                |            |        |
| condition<br>Start on | Audible signal                                                 |            |        |
|                       |                                                                |            |        |
| Stop on               | Last shot                                                      |            |        |
| Penalties             | As per current edition of rules                                |            |        |
| Safety angles         | L/R                                                            |            |        |
| Setup notes           |                                                                |            |        |
|                       | Shaat'n Saara It https://shaatpagarait.com 2025.07.20.15:59    |            |        |