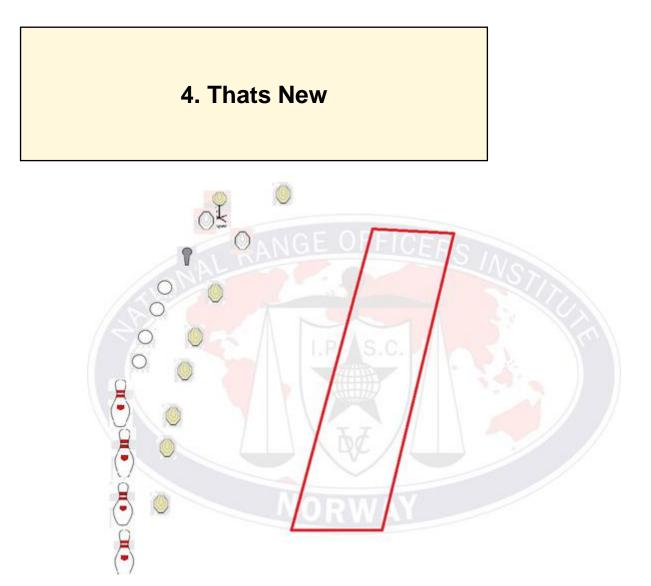

| CoF     | Comstock - Long                                | Points     | 155 p  |
|---------|------------------------------------------------|------------|--------|
| Targets | 11 paper, 1 popper, 8 plates, Total 20 targets | Min rounds | 31     |
| Firearm | Handgun                                        | Match-%    | 31.96% |

| Procedure             | as you can see not all plates are plates, engage all targets whitin the designatet area. |
|-----------------------|------------------------------------------------------------------------------------------|
| Starting position     | Gun unloaded & holstered                                                                 |
| Firearm ready         |                                                                                          |
| condition<br>Start on | Audible signal                                                                           |
| Start on              |                                                                                          |
| Stop on               | Last shot                                                                                |
| Penalties             | As per current edition of rules                                                          |
| Safety angles         | L/R as marked                                                                            |
| Setup notes           |                                                                                          |