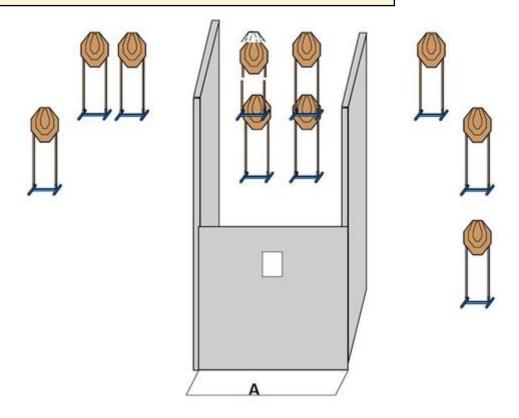

# 2. Duellen höger

| CoF     | Comstock - Medium          | Points     | 100 p  |
|---------|----------------------------|------------|--------|
| Targets | 10 paper, Total 10 targets | Min rounds | 20     |
| Firearm | Handgun                    | Match-%    | 21.98% |

| Procedure             | Standing relaxed, gun loaded and holstered. All shooting from area A 10 IPSC paper targets Some NS 100p |
|-----------------------|---------------------------------------------------------------------------------------------------------|
| Starting position     | Gun loaded & holstered                                                                                  |
| Firearm ready         |                                                                                                         |
| condition<br>Start on | Audible signal                                                                                          |
|                       |                                                                                                         |
| Stop on               | Last shot                                                                                               |
| Penalties             | As per current edition of rules                                                                         |
| Safety angles         | L/R                                                                                                     |
| Setup notes           | Shoot'n Score It https://chootrecoreit.com 2025-08-25-06-50                                             |