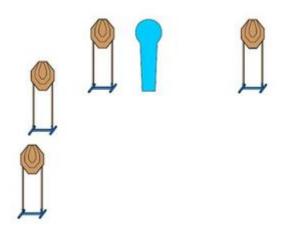

#### 1. Duellen vänster

| CoF     | Comstock - Short                   | Points     | 45 p  |
|---------|------------------------------------|------------|-------|
| Targets | 4 paper, 1 popper, Total 5 targets | Min rounds | 9     |
| Firearm | Handgun                            | Match-%    | 9.89% |

| Procedure             | Standing relaxed, gun loaded and holstered. All shooting from pallet. Strong hand only. 4 IPSC paper targets 1 IPSC popper 45p |
|-----------------------|--------------------------------------------------------------------------------------------------------------------------------|
| Starting position     | Gun loaded & holstered                                                                                                         |
| Firearm ready         |                                                                                                                                |
| condition<br>Start on | Audible signal                                                                                                                 |
|                       | -                                                                                                                              |
| Stop on               | Last shot                                                                                                                      |
| Penalties             | As per current edition of rules                                                                                                |
| Safety angles         | L/R                                                                                                                            |
| Setup notes           | Shootin Soore It https://ehactroopreit.com 2025.09.25.06:50                                                                    |