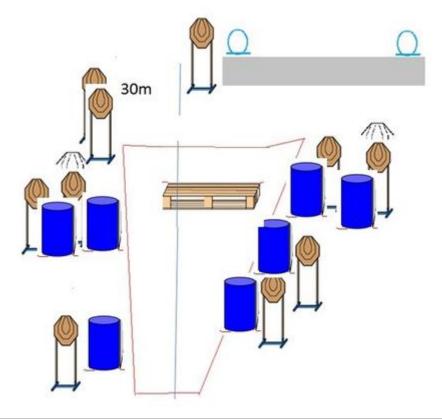

## 3. Gropen

| CoF     | Comstock - Medium                    | Points     | 110 p  |
|---------|--------------------------------------|------------|--------|
| Targets | 10 paper, 2 plates, Total 12 targets | Min rounds | 22     |
| Firearm | Handgun                              | Match-%    | 24.18% |

| Procedure               | Standing relaxed, gun loaded and holstered. Start anywhere. 10 IPSC paper targets 2 plates Some NS 110p |
|-------------------------|---------------------------------------------------------------------------------------------------------|
| Starting position       | Gun loaded & holstered                                                                                  |
| Firearm ready condition |                                                                                                         |
| Start on                | Audible signal                                                                                          |
| Stop on                 | Last shot                                                                                               |
| Penalties               | As per current edition of rules                                                                         |
| Safety angles           | L/R                                                                                                     |
| Setup notes             | Shootin Score It https://ehootreegrait.com 2025.09.25.06:50                                             |