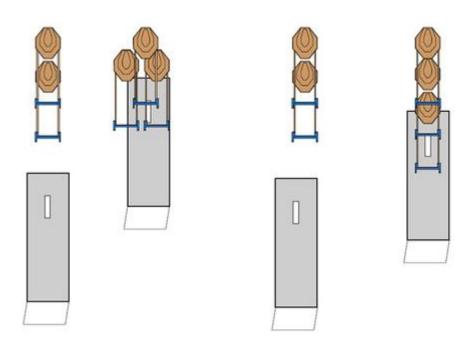

## 6. Gruset höger

| CoF     | Comstock - Short                   | Points     | 40 p  |
|---------|------------------------------------|------------|-------|
| Targets | 3 paper, 2 plates, Total 5 targets | Min rounds | 8     |
| Firearm | Handgun                            | Match-%    | 8.79% |

| Procedure             | Standing relaxed in any area, gun loaded and holstered. All shooting within area A and B. Pulling wire will engage swinger. Plates must be shot from area B. 3 IPSC paper targets 2 plates 40p |
|-----------------------|------------------------------------------------------------------------------------------------------------------------------------------------------------------------------------------------|
| Starting position     | Gun loaded & holstered                                                                                                                                                                         |
| Firearm ready         |                                                                                                                                                                                                |
| condition<br>Start on | Audible signal                                                                                                                                                                                 |
|                       |                                                                                                                                                                                                |
| Stop on               | Last shot                                                                                                                                                                                      |
| Penalties             | As per current edition of rules                                                                                                                                                                |
| Safety angles         | L/R                                                                                                                                                                                            |
| Setup notes           | Chartle Coard It https://chartreservit.com. 2005.00.05.00.50                                                                                                                                   |