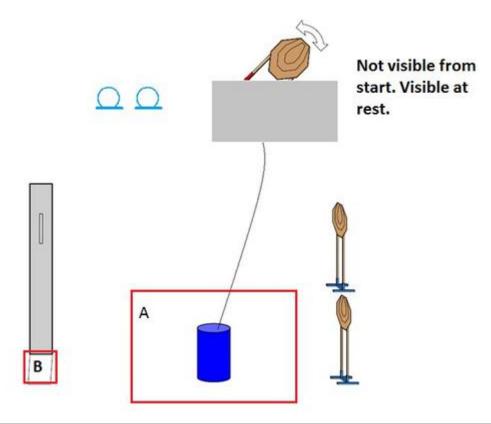

## 6. Gruset höger

| CoF     | Comstock - Short                   | Points     | 40 p  |
|---------|------------------------------------|------------|-------|
| Targets | 3 paper, 2 plates, Total 5 targets | Min rounds | 8     |
| Firearm | Handgun                            | Match-%    | 8.79% |

| Procedure             | Standing relaxed in any area, gun loaded and holstered. All shooting within area A and B. Pulling wire will engage swinger. Plates must be shot from area B. 3 IPSC paper targets 2 plates 40p |
|-----------------------|------------------------------------------------------------------------------------------------------------------------------------------------------------------------------------------------|
| Starting position     | Gun loaded & holstered                                                                                                                                                                         |
| Firearm ready         |                                                                                                                                                                                                |
| condition<br>Start on | Audible signal                                                                                                                                                                                 |
|                       |                                                                                                                                                                                                |
| Stop on               | Last shot                                                                                                                                                                                      |
| Penalties             | As per current edition of rules                                                                                                                                                                |
| Safety angles         | L/R                                                                                                                                                                                            |
| Setup notes           | Chartle Coard It https://chartreservit.com. 2005.00.05.00.50                                                                                                                                   |