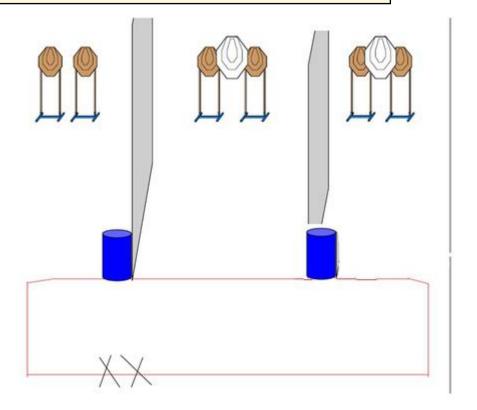

## 6. Gruset höger

| CoF     | Comstock - Short                   | Points     | 40 p  |
|---------|------------------------------------|------------|-------|
| Targets | 3 paper, 2 plates, Total 5 targets | Min rounds | 8     |
| Firearm | Handgun                            | Match-%    | 8.79% |

| Procedure             | Standing relaxed in any area, gun loaded and holstered. All shooting within area A and B. Pulling wire will engage swinger. Plates must be shot from area B. 3 IPSC paper targets 2 plates 40p |
|-----------------------|------------------------------------------------------------------------------------------------------------------------------------------------------------------------------------------------|
| Starting position     | Gun loaded & holstered                                                                                                                                                                         |
| Firearm ready         |                                                                                                                                                                                                |
| condition<br>Start on | Audible signal                                                                                                                                                                                 |
|                       |                                                                                                                                                                                                |
| Stop on               | Last shot                                                                                                                                                                                      |
| Penalties             | As per current edition of rules                                                                                                                                                                |
| Safety angles         | L/R                                                                                                                                                                                            |
| Setup notes           | Chartle Coard It https://chartreservit.com. 2005.00.05.00.50                                                                                                                                   |