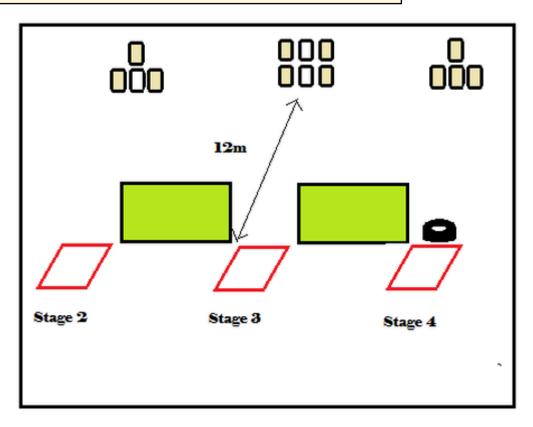

| Procedure         | Shoot each target with a minimum of one round on each.                             |
|-------------------|------------------------------------------------------------------------------------|
| Starting position | Gun loaded option 2 and placed on tyre. Trigger mechanism inside inner rim.        |
| Firearm ready     |                                                                                    |
| condition         |                                                                                    |
| Start on          | Audible signal                                                                     |
| Stop on           | Last shot                                                                          |
| Penalties         | As per current edition of rules                                                    |
| Safety angles     | 90/90/90 or local MAR                                                              |
| Setup notes       | Use right hand array of targets from Stage 1. Replace No Shoot with a Shoot Target |