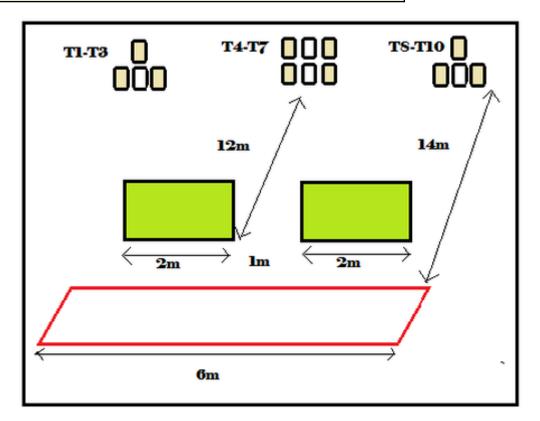

| Procedure               | On audible start signal shoot targets from shooting area. T1 -T3 around left hand side of left barricade. T4-T8 through area between barricades and T9-T11 around right hand side of right barricade. |
|-------------------------|-------------------------------------------------------------------------------------------------------------------------------------------------------------------------------------------------------|
| Starting position       | Standing upright anywhere in shooting area, Gun loaded Option 1 and held in 2 hands at waist level.                                                                                                   |
| Firearm ready condition |                                                                                                                                                                                                       |
| Start on                | Audible signal                                                                                                                                                                                        |
| Stop on                 | Last shot                                                                                                                                                                                             |
| Penalties               | As per current edition of rules                                                                                                                                                                       |
| Safety angles           | 90/90/90 or local MAR                                                                                                                                                                                 |
| Setup notes             |                                                                                                                                                                                                       |