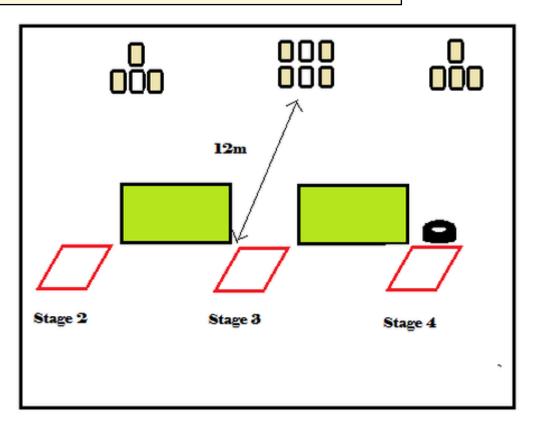

| Procedure               | Load and shoot each target with one round on each from within the shooting area. |
|-------------------------|----------------------------------------------------------------------------------|
| Starting position       | Gun unloaded and held in 2 hands at waist level                                  |
| Firearm ready condition |                                                                                  |
| Start on                | Audible signal                                                                   |
| Stop on                 | Last shot                                                                        |
| Penalties               | As per current edition of rules                                                  |
| Safety angles           | 90/90/90 or local MAR                                                            |
| Setup notes             | Use left hand array of targets from Stage 1, remove No Shoot                     |