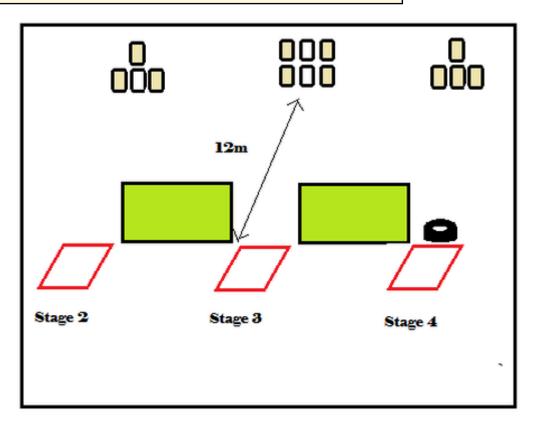

| Procedure             | Shoot each target with a minimum of 1 round on each. carry out a compulsory reload and again shoot the targets with a minimum of 1 on each. Reload requires at least one round inserted into the gun. |
|-----------------------|-------------------------------------------------------------------------------------------------------------------------------------------------------------------------------------------------------|
| Starting position     | Gun loaded & held in two hands at waist level                                                                                                                                                         |
| Firearm ready         |                                                                                                                                                                                                       |
| condition<br>Start on | Audible signal                                                                                                                                                                                        |
| Stop on               | Last shot                                                                                                                                                                                             |
| Penalties             | As per current edition of rules                                                                                                                                                                       |
| Safety angles         | 90/90/90 or local MAR                                                                                                                                                                                 |
| Setup notes           | Use Middle set of targets from stage 1                                                                                                                                                                |