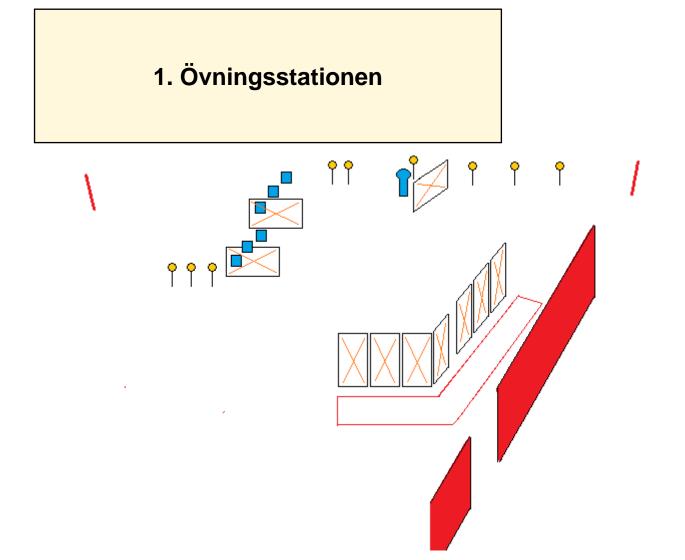

## **4. Övningsstationen**

|                         | Corrected. Chart                                            |            | 10    |
|-------------------------|-------------------------------------------------------------|------------|-------|
| CoF                     | Comstock - Short                                            | Points     | 40 p  |
| Targets                 | 1 popper, 7 plates, Total 8 targets                         | Min rounds | 8     |
| Firearm                 | Shotgun                                                     | Match-%    | 9.09% |
|                         |                                                             |            |       |
| Procedure               | Engage targets from within area 1-3.                        |            |       |
| Starting position       | Opt3                                                        |            |       |
| Firearm ready condition |                                                             |            |       |
| Start on                | Audible signal                                              |            |       |
| Stop on                 | Last shot                                                   |            |       |
| Penalties               | As per current edition of rules                             |            |       |
| Safety angles           | L/R                                                         |            |       |
| Setup notes             |                                                             |            |       |
|                         | Shoot'n Score It https://shootnscoreit.com 2025-08-25 19:38 |            |       |