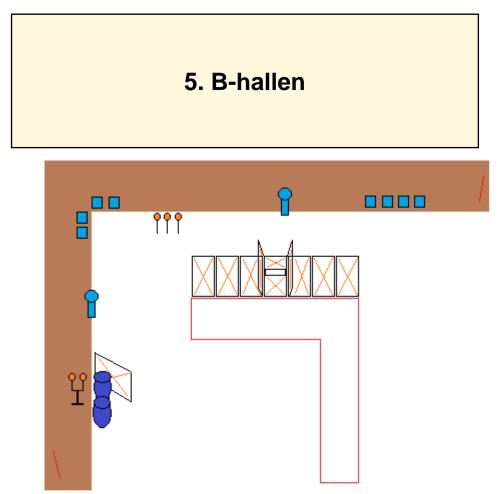

| CoF               | Comstock - Medium                                                 | Points     | 75 p   |
|-------------------|-------------------------------------------------------------------|------------|--------|
|                   |                                                                   | -          | 75 p   |
| Targets           | 2 popper, 8 plates, 5 frangible, Total 15 targets                 | Min rounds | 15     |
| Firearm           | Shotgun                                                           | Match-%    | 17.05% |
|                   |                                                                   |            |        |
| Procedure         | Engage targets from within designated area. Left popper activates | swinger.   |        |
| Starting position | Opt 1                                                             |            |        |
| Firearm ready     |                                                                   |            |        |
| condition         |                                                                   |            |        |
| Start on          | Audible signal                                                    |            |        |
| Stop on           | Last shot                                                         |            |        |
| Penalties         | As per current edition of rules                                   |            |        |
| Safety angles     | L/R                                                               |            |        |
| Setup notes       |                                                                   |            |        |