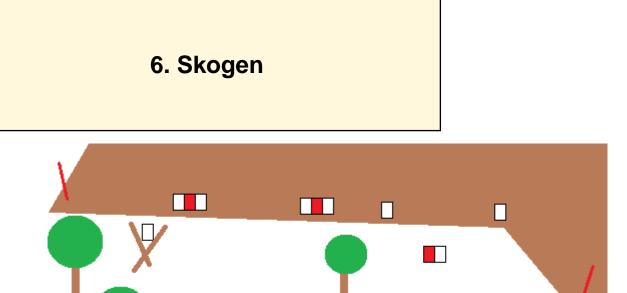

## 3. Skogen

| CoF     | Comstock - Medium                              | Points     | 65 p   |
|---------|------------------------------------------------|------------|--------|
| Targets | 5 paper, 3 plates, 2 no-shoot, Total 8 targets | Min rounds | 3      |
| Firearm | Shotgun                                        | Match-%    | 14.77% |

| Procedure               | Engage targets from within designated area. Two pellets scored in each paper. |
|-------------------------|-------------------------------------------------------------------------------|
| Starting position       | Opt 2                                                                         |
| Firearm ready condition |                                                                               |
| Start on                | Audible signal                                                                |
| Stop on                 | Last shot                                                                     |
| Penalties               | As per current edition of rules                                               |
| Safety angles           | L/R                                                                           |
| Setup notes             |                                                                               |