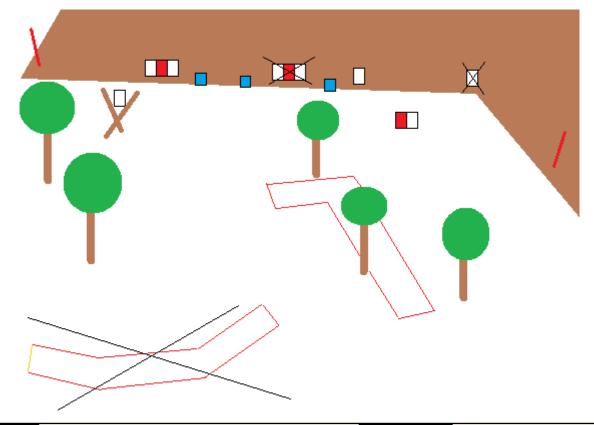

## 3. Skogen

| CoF     | Comstock - Medium                              | Points     | 65 p   |
|---------|------------------------------------------------|------------|--------|
| Targets | 5 paper, 3 plates, 2 no-shoot, Total 8 targets | Min rounds | 3      |
| Firearm | Shotgun                                        | Match-%    | 14.77% |

| Procedure               | Engage targets from within designated area. Two pellets scored in each paper. |
|-------------------------|-------------------------------------------------------------------------------|
| Starting position       | Opt 2                                                                         |
| Firearm ready condition |                                                                               |
| Start on                | Audible signal                                                                |
| Stop on                 | Last shot                                                                     |
| Penalties               | As per current edition of rules                                               |
| Safety angles           | L/R                                                                           |
| Setup notes             |                                                                               |