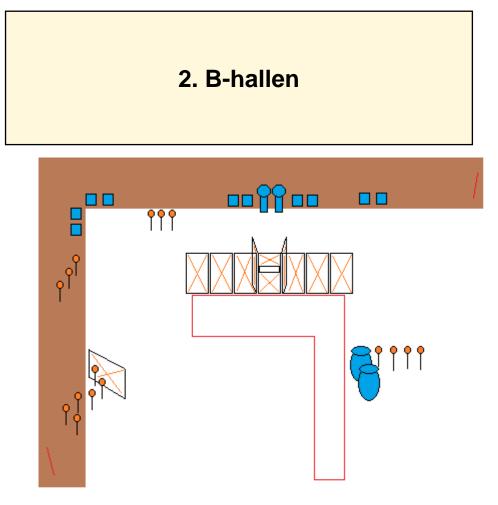

| CoF               | Comstock - Medium                                                 | Points     | 75 p   |
|-------------------|-------------------------------------------------------------------|------------|--------|
|                   |                                                                   | -          | 75 p   |
| Targets           | 2 popper, 8 plates, 5 frangible, Total 15 targets                 | Min rounds | 15     |
| Firearm           | Shotgun                                                           | Match-%    | 17.05% |
|                   |                                                                   |            |        |
| Procedure         | Engage targets from within designated area. Left popper activates | swinger.   |        |
| Starting position | Opt 1                                                             |            |        |
| Firearm ready     |                                                                   |            |        |
| condition         |                                                                   |            |        |
| Start on          | Audible signal                                                    |            |        |
| Stop on           | Last shot                                                         |            |        |
| Penalties         | As per current edition of rules                                   |            |        |
| Safety angles     | L/R                                                               |            |        |
| Setup notes       |                                                                   |            |        |