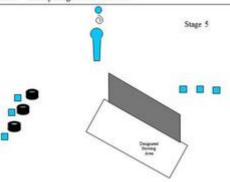

Stage 5

|                                |      |                                  | STAGE INFO                              |                                                        |  |
|--------------------------------|------|----------------------------------|-----------------------------------------|--------------------------------------------------------|--|
| TYPE:                          | Shor | rt course.                       | TARGETS:                                | 6 IPSC Metal Plates<br>1 Popper<br>1 Double value clay |  |
|                                |      |                                  | NUMBER OF<br>ROUNDS                     | 8 Rounds Birdshot                                      |  |
| DISTANCES:                     | 6 -  | 10 m.                            | MAX POINTS:                             | 45 Points.                                             |  |
| START:                         |      | ible signal                      | PENALTIES:                              | As per current edition of IPSC Rule<br>Book            |  |
| STOP:                          | Last | shot.                            |                                         |                                                        |  |
| START POSIT                    | ION: | Standing anyv<br>hands at hip le |                                         | shooting area. Gun option 2 held in both               |  |
| PROCEDURE:                     |      | On the start si                  | n the start signal, engage all targets. |                                                        |  |
| DESIGN NOTI                    | ES:  | Popper activa                    | vates double value disappearing clay    |                                                        |  |
| BRIEFING NOTES: Safety Angles: |      | : 90/90/90.                      |                                         |                                                        |  |
|                                |      |                                  | •                                       |                                                        |  |
|                                |      |                                  | 9                                       | Stage 5                                                |  |

| CoF     | Comstock - Short                                               | Points     | 45 p  |
|---------|----------------------------------------------------------------|------------|-------|
| Targets | 1 popper, 6 plates, 1 frangible, (with 1 10p), Total 8 targets | Min rounds | 8     |
| Firearm | Shotgun                                                        | Match-%    | 5.66% |

| Procedure               | Popper activates double value disappearing clay                                                     |
|-------------------------|-----------------------------------------------------------------------------------------------------|
| Starting position       | Standing anywhere within the designated shooting area, Gun option 2 held in both hands at hip level |
| Firearm ready condition |                                                                                                     |
| Start on                | Audible signal                                                                                      |
| Stop on                 | Last shot                                                                                           |
| Penalties               | As per current edition of rules                                                                     |
| Safety angles           | 90 90 90                                                                                            |
| Setup notes             | Shootin Soore It https://ehootreesreit.com 2025 09 24 46:42                                         |