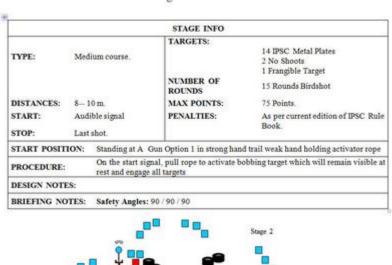

Stage 3

|                              |                       |                | STAGE INFO                   |                                                       |  |
|------------------------------|-----------------------|----------------|------------------------------|-------------------------------------------------------|--|
| TYPE:                        | Med                   | ium course.    | TARGETS:                     | 10 IPSC Metal Plates<br>6 Frangible Targets           |  |
|                              |                       |                | NUMBER OF<br>ROUNDS          | 16 Rounds Birdshot                                    |  |
| DISTANCES:                   | START: Audible signal |                | MAX POINTS:                  | 80 Points.  As per current edition of IPSC Rule Book. |  |
| START:<br>STOP:              |                       |                | PENALTIES:                   |                                                       |  |
| START POSIT                  | ION:                  | Standing at A  | or B Gun loaded option 1. 1  | Held in both hands at waist level.                    |  |
| PROCEDURE: On the start sign |                       |                | mal, engage all targets from | the raised platforms                                  |  |
| DESIGN NOTI                  | ES:                   |                |                              |                                                       |  |
| BRIEFING NO                  | TES:                  | Safety Angles: | 90/90/90.                    |                                                       |  |