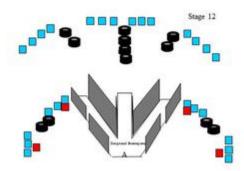

Stage 12

|                      |      |                                         | STAGE INFO          |                                             |
|----------------------|------|-----------------------------------------|---------------------|---------------------------------------------|
| TYPE:                | Long | g course.                               | TARGETS:            | 26 IPSC Metal Plates                        |
|                      |      |                                         | NUMBER OF<br>ROUNDS | 26 Rounds Birdshot                          |
| DISTANCES: 7 - 18 m. |      | m. MAX POINTS:                          | 130 Points.         |                                             |
| START:<br>STOP:      |      | ible signal<br>shot.                    | PENALTIES:          | As per current edition of IPSC Rule<br>Book |
| START POSIT          |      |                                         |                     | ing area Gun loaded option 1 held in both   |
| PROCEDURE:           |      | On the start signal, engage all targets |                     |                                             |
| DESIGN NOTI          | ES:  |                                         |                     |                                             |
| BRIEFING NO          | TES: | Safety Angles                           | : 90 / 90 / 90.     |                                             |

| CoF     | Comstock - Long                         | Points     | 130 p  |
|---------|-----------------------------------------|------------|--------|
| Targets | 26 plates, 4 no-shoot, Total 26 targets | Min rounds | 26     |
| Firearm | Shotgun                                 | Match-%    | 16.35% |

| Procedure               |                                                                                                   |
|-------------------------|---------------------------------------------------------------------------------------------------|
| Starting position       | Standing at A within the designated shooting area Gun loaded option 1 held in both hands at waist |
| Firearm ready condition |                                                                                                   |
| Start on                | Audible signal                                                                                    |
| Stop on                 | Last shot                                                                                         |
| Penalties               | As per current edition of rules                                                                   |
| Safety angles           | L/R                                                                                               |
| Setup notes             |                                                                                                   |