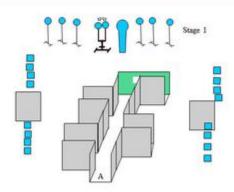

|                                   |                     |                              | Stage 1                       |                                                              |  |
|-----------------------------------|---------------------|------------------------------|-------------------------------|--------------------------------------------------------------|--|
|                                   |                     |                              | STAGE INFO                    |                                                              |  |
| TYPE:                             | Long Course         |                              | TARGETS:                      | 16 IPSC Metal Plates<br>1 IPSC Popper<br>8 Frangible Targets |  |
|                                   |                     |                              | NUMBER OF<br>ROUNDS           | 25 Rounds Birdshot                                           |  |
| DISTANCES:                        | 6-15                | m.                           | MAX POINTS:                   | 125 Points.                                                  |  |
| START:                            | ART: Audible signal |                              | PENALTIES:                    | As per current edition of IPSC Rule<br>Book.                 |  |
| STOP:                             | Last                | shot.                        |                               | art via                                                      |  |
| START POSIT                       | ION:                | Standing with<br>level       | heels touching rear fault lis | ne at A Gun Option 1 in Both hands at hip                    |  |
| PROCEDURE: On the start signa     |                     | gnal, engage all targets     |                               |                                                              |  |
| DESIGN NOTES: Popper activates    |                     | es bobbing frangible targets | which remain visible at rest  |                                                              |  |
| BRIEFING NOTES: Safety Angles: 90 |                     |                              | 90 /90 /90                    |                                                              |  |