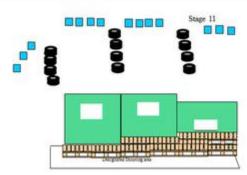

Stage 11

|                 |      |                                         | STAGE INFO          |                                              |  |
|-----------------|------|-----------------------------------------|---------------------|----------------------------------------------|--|
| TYPE:           | Med  | ium course.                             | TARGETS:            | 14 IPSC Metal Plates                         |  |
|                 |      |                                         | NUMBER OF<br>ROUNDS | 14 Rounds Birdshot                           |  |
| DISTANCES: 6-12 |      | 12 M MAX POINTS:                        | MAX POINTS:         | 70 Points.                                   |  |
| START:          |      | ble signal                              | PENALTIES:          | As per current edition of IPSC Rule<br>Book. |  |
| STOP:           | Last | shot.                                   |                     |                                              |  |
| START POSIT     | ION: | Standing anyw<br>in both hands          |                     | shooting area Gun loaded option 1. Held      |  |
| PROCEDURE:      |      | On the start signal, engage all targets |                     |                                              |  |
| DESIGN NOTE     | ES:  |                                         |                     |                                              |  |
| BRIEFING NO     | TES: | Safety Angles                           | : 90 / 90 / 90.     |                                              |  |

| CoF     | Comstock - Medium           | Points     | 70 p  |
|---------|-----------------------------|------------|-------|
| Targets | 14 plates, Total 14 targets | Min rounds | 14    |
| Firearm | Shotgun                     | Match-%    | 8.81% |

| Procedure               |                                                                                                   |
|-------------------------|---------------------------------------------------------------------------------------------------|
| Starting position       | Standing at A within the designated shooting area Gun loaded option 1 held in both hands at waist |
| Firearm ready condition |                                                                                                   |
| Start on                | Audible signal                                                                                    |
| Stop on                 | Last shot                                                                                         |
| Penalties               | As per current edition of rules                                                                   |
| Safety angles           | 90 90 90                                                                                          |
| Setup notes             | Shootin Score It https://ehootinecoreit.com 2025.08-24 16:12                                      |