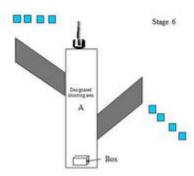

#### Stage 6

|                                                  |      |                          | STAGE INFO                             |                                              |
|--------------------------------------------------|------|--------------------------|----------------------------------------|----------------------------------------------|
| TYPE:                                            | Shor | t course.                | TARGETS:                               | 8 IPSC Metal Plates                          |
|                                                  |      |                          | NUMBER OF<br>ROUNDS                    | 8 Rounds Bird Shot                           |
| DISTANCES:                                       | 10 n | n.                       | MAX POINTS:                            | 40 Points.                                   |
| START:                                           |      |                          | PENALTIES:                             | As per current edition of IPSC Rule<br>Book. |
| STOP:                                            | Last | shot.                    |                                        |                                              |
| START POSIT                                      | ION: | Standing at A<br>in box  | facing left or right, gun on           | tyre option 3 all ammunition to be placed    |
| PROCEDURE: On the start signal                   |      | gnal, engage all targets |                                        |                                              |
| DESIGN NOTES: All ammunition to ammunition allow |      |                          | which must close, no shell carriers or |                                              |
| BRIEFING NOTES: Safety Angles: 90 /              |      |                          | -90 /90 /90                            |                                              |

| CoF     | Comstock - Short          | Points     | 40 p  |
|---------|---------------------------|------------|-------|
| Targets | 8 plates, Total 8 targets | Min rounds | 8     |
| Firearm | Shotgun                   | Match-%    | 5.03% |

| Procedure               | All ammunition to be placed in box which must close, no shell carriers or ammunition allowed on the gun |
|-------------------------|---------------------------------------------------------------------------------------------------------|
| Starting position       | Standing at A facing left or right, gun on tyre option 3 all ammunition to be placed in box             |
| Firearm ready condition |                                                                                                         |
| Start on                | Audible signal                                                                                          |
| Stop on                 | Last shot                                                                                               |
| Penalties               | As per current edition of rules                                                                         |
| Safety angles           | 90 90 90                                                                                                |
| Setup notes             |                                                                                                         |