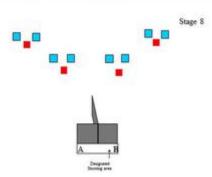

#### Stage 8

|                                                                                                                                                                                                                                                                                                                                                                                                                                                                                                                                                                                                                                                                                                                                                                                                                                                                                                                                                                                                                                                                                                                                                                                                                                                                                                                                                                                                                                                                                                                                                                                                                                                                                                                                                                                                                                                                                                                                                                                                                                                                                                                                |                              |                 | STAGE INFO                              |                                                      |  |
|--------------------------------------------------------------------------------------------------------------------------------------------------------------------------------------------------------------------------------------------------------------------------------------------------------------------------------------------------------------------------------------------------------------------------------------------------------------------------------------------------------------------------------------------------------------------------------------------------------------------------------------------------------------------------------------------------------------------------------------------------------------------------------------------------------------------------------------------------------------------------------------------------------------------------------------------------------------------------------------------------------------------------------------------------------------------------------------------------------------------------------------------------------------------------------------------------------------------------------------------------------------------------------------------------------------------------------------------------------------------------------------------------------------------------------------------------------------------------------------------------------------------------------------------------------------------------------------------------------------------------------------------------------------------------------------------------------------------------------------------------------------------------------------------------------------------------------------------------------------------------------------------------------------------------------------------------------------------------------------------------------------------------------------------------------------------------------------------------------------------------------|------------------------------|-----------------|-----------------------------------------|------------------------------------------------------|--|
| TYPE:                                                                                                                                                                                                                                                                                                                                                                                                                                                                                                                                                                                                                                                                                                                                                                                                                                                                                                                                                                                                                                                                                                                                                                                                                                                                                                                                                                                                                                                                                                                                                                                                                                                                                                                                                                                                                                                                                                                                                                                                                                                                                                                          | Short course.                |                 | TARGETS:                                | 6 IPSC Metal Plates<br>2 Poppers                     |  |
|                                                                                                                                                                                                                                                                                                                                                                                                                                                                                                                                                                                                                                                                                                                                                                                                                                                                                                                                                                                                                                                                                                                                                                                                                                                                                                                                                                                                                                                                                                                                                                                                                                                                                                                                                                                                                                                                                                                                                                                                                                                                                                                                |                              |                 | NUMBER OF<br>ROUNDS                     | 8 Rounds Birdshot                                    |  |
| DISTANCES: 8-                                                                                                                                                                                                                                                                                                                                                                                                                                                                                                                                                                                                                                                                                                                                                                                                                                                                                                                                                                                                                                                                                                                                                                                                                                                                                                                                                                                                                                                                                                                                                                                                                                                                                                                                                                                                                                                                                                                                                                                                                                                                                                                  |                              | 0 m.            | MAX POINTS:                             | 40 Points.  As per current edition of IPSC Rul Book. |  |
| START:<br>STOP:                                                                                                                                                                                                                                                                                                                                                                                                                                                                                                                                                                                                                                                                                                                                                                                                                                                                                                                                                                                                                                                                                                                                                                                                                                                                                                                                                                                                                                                                                                                                                                                                                                                                                                                                                                                                                                                                                                                                                                                                                                                                                                                | Audible signal<br>Last shot. |                 | PENALTIES:                              |                                                      |  |
| The second secon |                              |                 | shooting area. Gun loaded option 3 held |                                                      |  |
| PROCEDURE: On the star                                                                                                                                                                                                                                                                                                                                                                                                                                                                                                                                                                                                                                                                                                                                                                                                                                                                                                                                                                                                                                                                                                                                                                                                                                                                                                                                                                                                                                                                                                                                                                                                                                                                                                                                                                                                                                                                                                                                                                                                                                                                                                         |                              | On the start si | gnal, engage all targets                |                                                      |  |
| DESIGN NOTE                                                                                                                                                                                                                                                                                                                                                                                                                                                                                                                                                                                                                                                                                                                                                                                                                                                                                                                                                                                                                                                                                                                                                                                                                                                                                                                                                                                                                                                                                                                                                                                                                                                                                                                                                                                                                                                                                                                                                                                                                                                                                                                    | s:                           |                 |                                         |                                                      |  |
| BRIEFING NOTES: Safety Angles: 90 / 90 / 90.                                                                                                                                                                                                                                                                                                                                                                                                                                                                                                                                                                                                                                                                                                                                                                                                                                                                                                                                                                                                                                                                                                                                                                                                                                                                                                                                                                                                                                                                                                                                                                                                                                                                                                                                                                                                                                                                                                                                                                                                                                                                                   |                              |                 |                                         |                                                      |  |

| CoF     | Comstock - Short                    | Points     | 40 p  |
|---------|-------------------------------------|------------|-------|
| Targets | 2 popper, 6 plates, Total 8 targets | Min rounds | 8     |
| Firearm | Shotgun                             | Match-%    | 5.03% |

| Procedure               |                                                                                                     |
|-------------------------|-----------------------------------------------------------------------------------------------------|
| Starting position       | Standing anywhere within the designated shooting area. Gun loaded option 3 held in both hands at wa |
| Firearm ready condition |                                                                                                     |
| Start on                | Audible signal                                                                                      |
| Stop on                 | Last shot                                                                                           |
| Penalties               | As per current edition of rules                                                                     |
| Safety angles           | 90 90 90                                                                                            |
| Setup notes             |                                                                                                     |