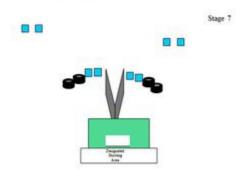

Stage 7

|                             |      |                                | STAGE INFO          |                                            |  |
|-----------------------------|------|--------------------------------|---------------------|--------------------------------------------|--|
| TYPE:                       | Shor | t Course.                      | TARGETS:            | 8 IPSC Metal Plates                        |  |
|                             |      |                                | NUMBER OF<br>ROUNDS | 8 Rounds Birdshot                          |  |
| DISTANCES;                  | 10-1 | 2 m.                           | MAX POINTS:         | 40 Points.                                 |  |
|                             |      | audible signal PENALTIES:      |                     | As per current edition of IPSC Ru<br>Book. |  |
| START POSITI                | ON:  | Standing anyv<br>in both hands |                     | shooting area. Gun loaded option 1 held    |  |
| PROCEDURE: On the start sig |      | gnal, engage all targets       |                     |                                            |  |
| DESIGN NOTE                 | S:   |                                |                     |                                            |  |
| BRIEFING NO                 | TES: | Safety Angles                  | : 90 / 90 / 90.     |                                            |  |

| CoF     | Comstock - Short          | Points     | 40 p  |
|---------|---------------------------|------------|-------|
| Targets | 8 plates, Total 8 targets | Min rounds | 8     |
| Firearm | Shotgun                   | Match-%    | 5.03% |

| Procedure               |                                                                                                     |
|-------------------------|-----------------------------------------------------------------------------------------------------|
| Starting position       | Standing anywhere within the designated shooting area. Gun loaded option 1 held in both hands at wa |
| Firearm ready condition |                                                                                                     |
| Start on                | Audible signal                                                                                      |
| Stop on                 | Last shot                                                                                           |
| Penalties               | As per current edition of rules                                                                     |
| Safety angles           | 90 90 90                                                                                            |
| Setup notes             |                                                                                                     |