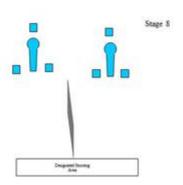

#### Stage 8

|                                                                                                                                                                                                                                                                                                                                                                                                                                                                                                                                                                                                                                                                                                                                                                                                                                                                                                                                                                                                                                                                                                                                                                                                                                                                                                                                                                                                                                                                                                                                                                                                                                                                                                                                                                                                                                                                                                                                                                                                                                                                                                                                |                              |                 | STAGE INFO                              |                                                      |  |
|--------------------------------------------------------------------------------------------------------------------------------------------------------------------------------------------------------------------------------------------------------------------------------------------------------------------------------------------------------------------------------------------------------------------------------------------------------------------------------------------------------------------------------------------------------------------------------------------------------------------------------------------------------------------------------------------------------------------------------------------------------------------------------------------------------------------------------------------------------------------------------------------------------------------------------------------------------------------------------------------------------------------------------------------------------------------------------------------------------------------------------------------------------------------------------------------------------------------------------------------------------------------------------------------------------------------------------------------------------------------------------------------------------------------------------------------------------------------------------------------------------------------------------------------------------------------------------------------------------------------------------------------------------------------------------------------------------------------------------------------------------------------------------------------------------------------------------------------------------------------------------------------------------------------------------------------------------------------------------------------------------------------------------------------------------------------------------------------------------------------------------|------------------------------|-----------------|-----------------------------------------|------------------------------------------------------|--|
| TYPE:                                                                                                                                                                                                                                                                                                                                                                                                                                                                                                                                                                                                                                                                                                                                                                                                                                                                                                                                                                                                                                                                                                                                                                                                                                                                                                                                                                                                                                                                                                                                                                                                                                                                                                                                                                                                                                                                                                                                                                                                                                                                                                                          | Short course.                |                 | TARGETS:                                | 6 IPSC Metal Plates<br>2 Poppers                     |  |
|                                                                                                                                                                                                                                                                                                                                                                                                                                                                                                                                                                                                                                                                                                                                                                                                                                                                                                                                                                                                                                                                                                                                                                                                                                                                                                                                                                                                                                                                                                                                                                                                                                                                                                                                                                                                                                                                                                                                                                                                                                                                                                                                |                              |                 | NUMBER OF<br>ROUNDS                     | 8 Rounds Birdshot                                    |  |
| DISTANCES: 8-                                                                                                                                                                                                                                                                                                                                                                                                                                                                                                                                                                                                                                                                                                                                                                                                                                                                                                                                                                                                                                                                                                                                                                                                                                                                                                                                                                                                                                                                                                                                                                                                                                                                                                                                                                                                                                                                                                                                                                                                                                                                                                                  |                              | 0 m.            | MAX POINTS:                             | 40 Points.  As per current edition of IPSC Rul Book. |  |
| START:<br>STOP:                                                                                                                                                                                                                                                                                                                                                                                                                                                                                                                                                                                                                                                                                                                                                                                                                                                                                                                                                                                                                                                                                                                                                                                                                                                                                                                                                                                                                                                                                                                                                                                                                                                                                                                                                                                                                                                                                                                                                                                                                                                                                                                | Audible signal<br>Last shot. |                 | PENALTIES:                              |                                                      |  |
| The second secon |                              |                 | shooting area. Gun loaded option 3 held |                                                      |  |
| PROCEDURE: On the star                                                                                                                                                                                                                                                                                                                                                                                                                                                                                                                                                                                                                                                                                                                                                                                                                                                                                                                                                                                                                                                                                                                                                                                                                                                                                                                                                                                                                                                                                                                                                                                                                                                                                                                                                                                                                                                                                                                                                                                                                                                                                                         |                              | On the start si | gnal, engage all targets                |                                                      |  |
| DESIGN NOTE                                                                                                                                                                                                                                                                                                                                                                                                                                                                                                                                                                                                                                                                                                                                                                                                                                                                                                                                                                                                                                                                                                                                                                                                                                                                                                                                                                                                                                                                                                                                                                                                                                                                                                                                                                                                                                                                                                                                                                                                                                                                                                                    | s:                           |                 |                                         |                                                      |  |
| BRIEFING NOTES: Safety Angles: 90 / 90 / 90.                                                                                                                                                                                                                                                                                                                                                                                                                                                                                                                                                                                                                                                                                                                                                                                                                                                                                                                                                                                                                                                                                                                                                                                                                                                                                                                                                                                                                                                                                                                                                                                                                                                                                                                                                                                                                                                                                                                                                                                                                                                                                   |                              |                 |                                         |                                                      |  |

| CoF     | Comstock - Short                    | Points     | 40 p  |
|---------|-------------------------------------|------------|-------|
| Targets | 2 popper, 6 plates, Total 8 targets | Min rounds | 8     |
| Firearm | Shotgun                             | Match-%    | 5.03% |

| Procedure               |                                                                                                     |
|-------------------------|-----------------------------------------------------------------------------------------------------|
| Starting position       | Standing anywhere within the designated shooting area. Gun loaded option 3 held in both hands at wa |
| Firearm ready condition |                                                                                                     |
| Start on                | Audible signal                                                                                      |
| Stop on                 | Last shot                                                                                           |
| Penalties               | As per current edition of rules                                                                     |
| Safety angles           | 90 90 90                                                                                            |
| Setup notes             |                                                                                                     |