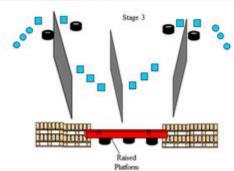

Stage 3

|                              |                       |                | STAGE INFO                   |                                                       |  |
|------------------------------|-----------------------|----------------|------------------------------|-------------------------------------------------------|--|
| TYPE:                        | Med                   | ium course.    | TARGETS:                     | 10 IPSC Metal Plates<br>6 Frangible Targets           |  |
|                              |                       |                | NUMBER OF<br>ROUNDS          | 16 Rounds Birdshot                                    |  |
| DISTANCES:                   | START: Audible signal |                | MAX POINTS:                  | 80 Points.  As per current edition of IPSC Rule Book. |  |
| START:<br>STOP:              |                       |                | PENALTIES:                   |                                                       |  |
| START POSIT                  | ION:                  | Standing at A  | or B Gun loaded option 1. 1  | Held in both hands at waist level.                    |  |
| PROCEDURE: On the start sign |                       |                | mal, engage all targets from | the raised platforms                                  |  |
| DESIGN NOTI                  | ES:                   |                |                              |                                                       |  |
| BRIEFING NO                  | TES:                  | Safety Angles: | 90/90/90.                    |                                                       |  |