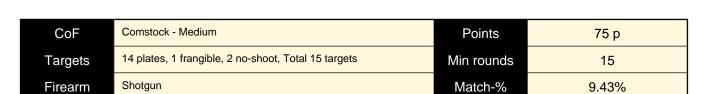

| CoF     | Comstock - Medium                        | Points     | 80 p   |
|---------|------------------------------------------|------------|--------|
| Targets | 10 plates, 6 frangible, Total 16 targets | Min rounds | 16     |
| Firearm | Shotgun                                  | Match-%    | 10.06% |