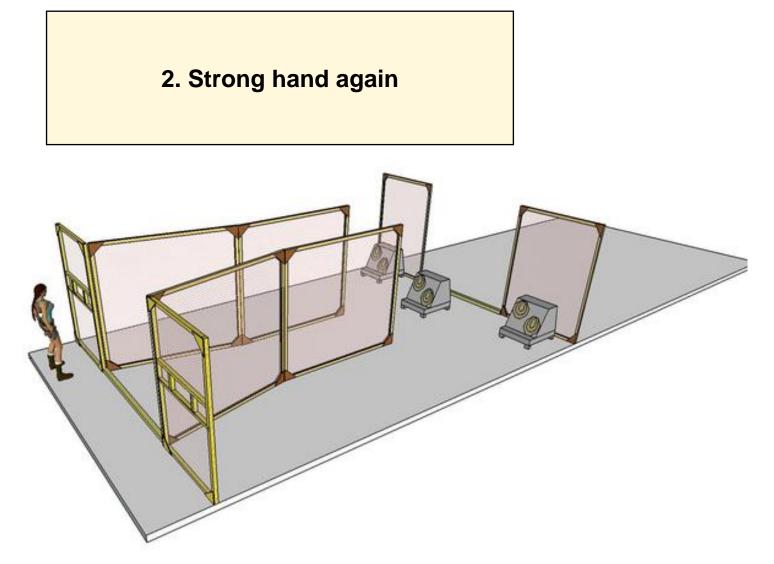

Shoot'n Score It https://shootnscoreit.com -- 2025-08-04 21:17

| CoF                   | Comstock - Short                                                    | Points        | 60 p   |
|-----------------------|---------------------------------------------------------------------|---------------|--------|
| Targets               | 6 paper, Total 6 targets                                            | Min rounds    | 12     |
| Firearm               | Handgun                                                             | Match-%       | 11.43% |
|                       |                                                                     |               |        |
| Procedure             | On signal engage all targets from within designated area with stror | ng hand only. |        |
| Starting position     | Gun loaded & holstered                                              |               |        |
| Firearm ready         |                                                                     |               |        |
| condition<br>Start on | Audible signal                                                      |               |        |
|                       |                                                                     |               |        |
| Stop on               | Last shot                                                           |               |        |
| Penalties             | As per current edition of rules                                     |               |        |
| Safety angles         | 90 degrees left and red mark on right side                          |               |        |
| Setup notes           | Shaata Saara li hittaa //shaataaaarait aam - 2025 09 04 2447.       |               |        |