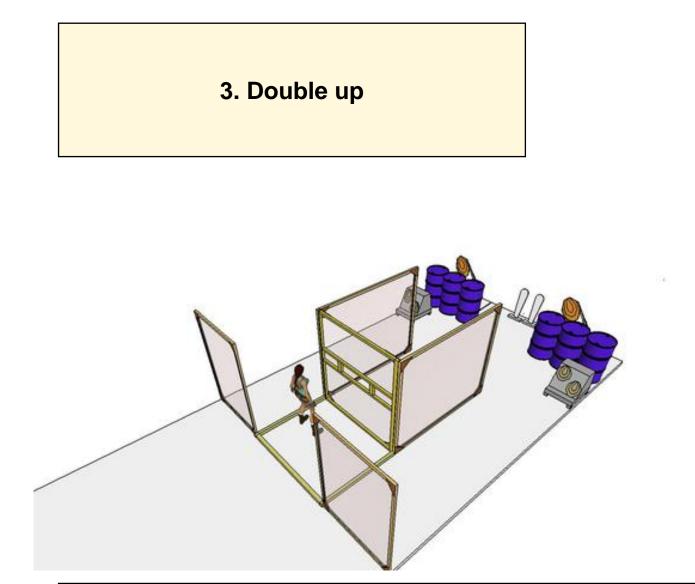

| CoF     | Comstock - Medium                  | Points     | 70 p   |
|---------|------------------------------------|------------|--------|
| Targets | 6 paper, 2 popper, Total 8 targets | Min rounds | 14     |
| Firearm | Handgun                            | Match-%    | 13.33% |

| Procedure             | On signal engage all targets from within designated area.                                                            |
|-----------------------|----------------------------------------------------------------------------------------------------------------------|
| Starting position     | Gun loaded & holstered                                                                                               |
| Firearm ready         |                                                                                                                      |
| condition<br>Start on | Audible signal                                                                                                       |
| Stop on               | Last shot                                                                                                            |
| Penalties             | As per current edition of rules                                                                                      |
| Safety angles         | 90 degrees left and red mark on right side                                                                           |
| Setup notes           | Popper 1 will release swinger with T1 and popper 2 will release swinger with T2. Both T1 and T2 are visible at rest. |