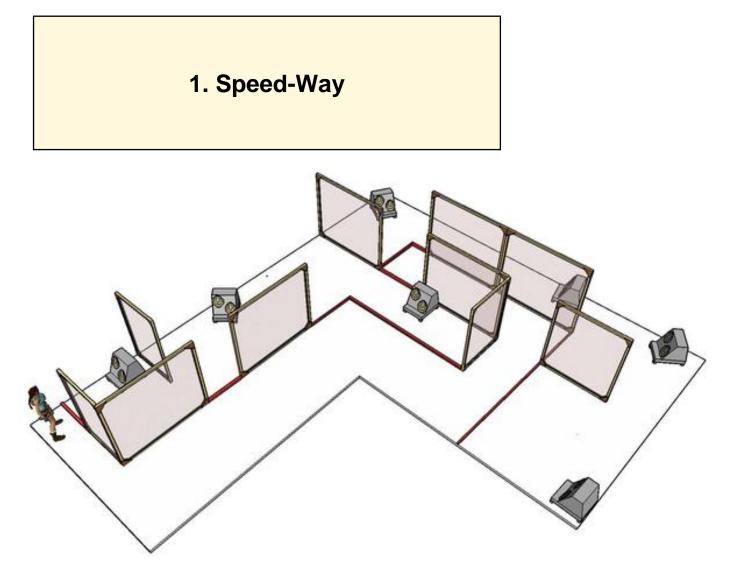

| CoF                     | Comstock - Long                                           | Points     | 140 p  |
|-------------------------|-----------------------------------------------------------|------------|--------|
| Targets                 | 14 paper, Total 14 targets                                | Min rounds | 28     |
| Firearm                 | Handgun                                                   | Match-%    | 26.67% |
|                         |                                                           |            |        |
| Procedure               | On signal engage all targets from within designated area. |            |        |
| Starting position       | Gun loaded & holstered                                    |            |        |
| Firearm ready condition |                                                           |            |        |
| Start on                | Audible signal                                            |            |        |
| Stop on                 | Last shot                                                 |            |        |
| Penalties               | As per current edition of rules                           |            |        |
| Safety angles           | L/R until red mark on right side                          |            |        |
| Setup notes             |                                                           |            |        |