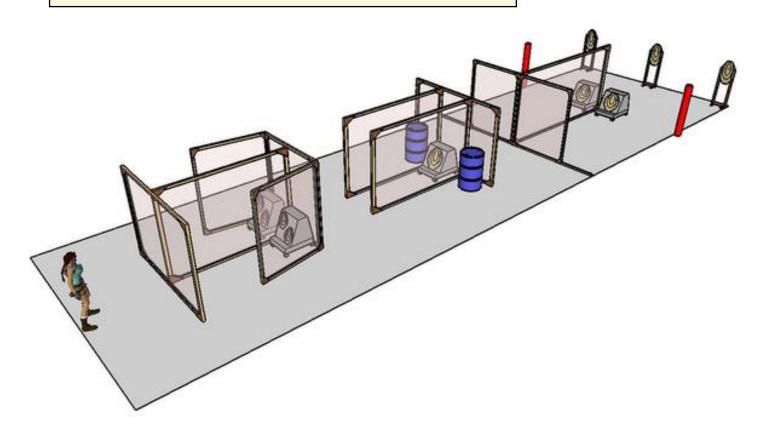

## 4. The golden mid-way

| CoF     | Comstock - Medium          | Points     | 100 p  |
|---------|----------------------------|------------|--------|
| Targets | 10 paper, Total 10 targets | Min rounds | 20     |
| Firearm | Handgun                    | Match-%    | 19.05% |

| Procedure         | On signal engage all targets from within designated area.          |
|-------------------|--------------------------------------------------------------------|
|                   |                                                                    |
| Starting position | Gun loaded & holstered                                             |
| Firearm ready     |                                                                    |
| condition         |                                                                    |
| Start on          | Audible signal                                                     |
| Stop on           | Last shot                                                          |
| Penalties         | As per current edition of rules                                    |
| Safety angles     | 90 degrees left and right until red marking on left and right side |
| Setup notes       |                                                                    |