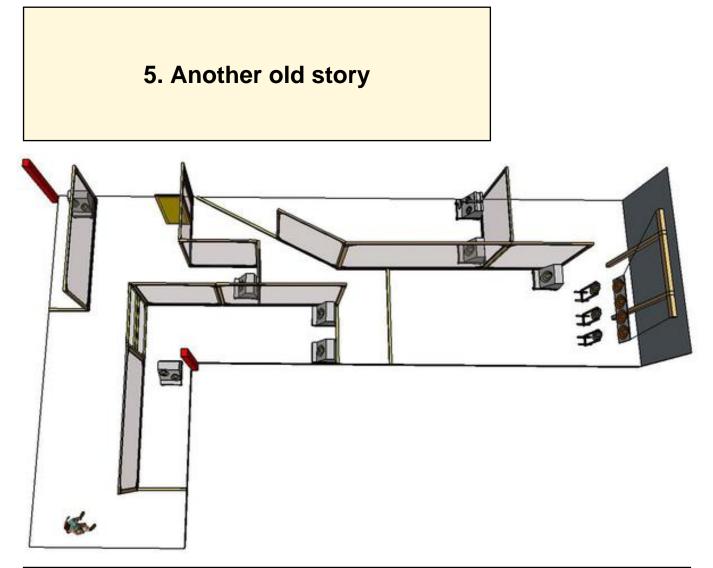

| CoF     | Comstock - Long            | Points     | 130 p  |
|---------|----------------------------|------------|--------|
| Targets | 13 paper, Total 13 targets | Min rounds | 26     |
| Firearm | Handgun                    | Match-%    | 22.81% |

| Procedure               | On signal engage all targets from within designated area |
|-------------------------|----------------------------------------------------------|
| Starting position       | Gun loaded & holstered                                   |
| Firearm ready condition |                                                          |
| Start on                | Audible signal                                           |
| Stop on                 | Last shot                                                |
| Penalties               | As per current edition of rules                          |
| Safety angles           | L/R until red mark on right and left side                |
| Setup notes             |                                                          |