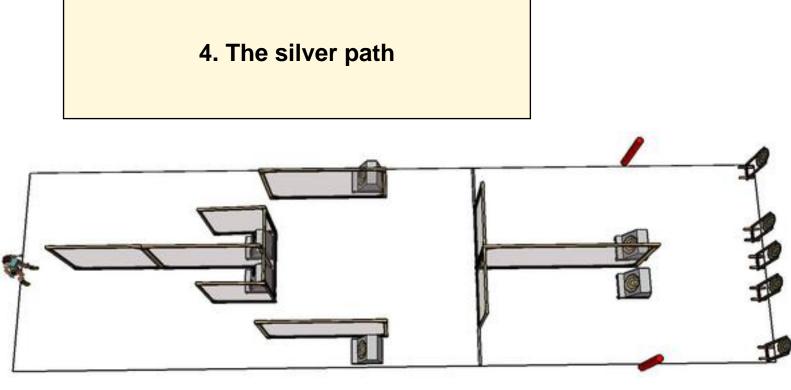

| CoF     | Comstock - Long            | Points     | 130 p  |
|---------|----------------------------|------------|--------|
| Targets | 13 paper, Total 13 targets | Min rounds | 26     |
| Firearm | Handgun                    | Match-%    | 22.81% |

| Procedure               | On signal engage all targets from within designated area |
|-------------------------|----------------------------------------------------------|
| Starting position       | Gun loaded & holstered                                   |
| Firearm ready condition |                                                          |
| Start on                | Audible signal                                           |
| Stop on                 | Last shot                                                |
| Penalties               | As per current edition of rules                          |
| Safety angles           | L/R until red mark on right and left side                |
| Setup notes             |                                                          |