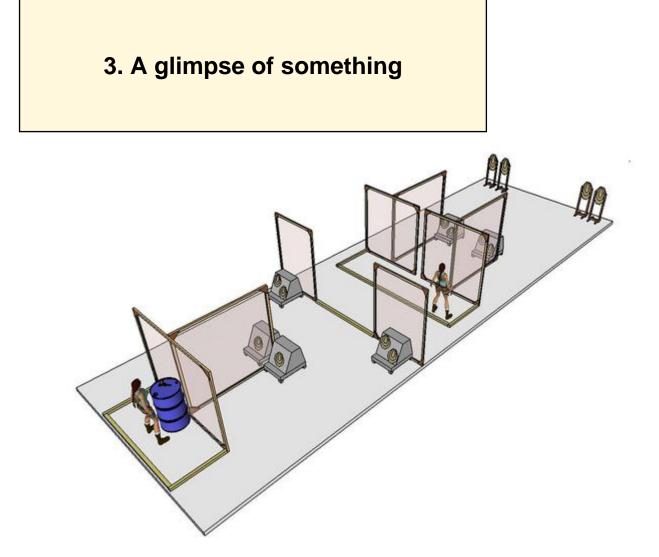

| CoF     | Comstock - Short         | Points     | 60 p   |
|---------|--------------------------|------------|--------|
| Targets | 6 paper, Total 6 targets | Min rounds | 12     |
| Firearm | Handgun                  | Match-%    | 10.53% |

| Procedure               | On signal engage all target from within designated area with weak hand only |
|-------------------------|-----------------------------------------------------------------------------|
| Starting position       | Gun loaded flat on barrel                                                   |
| Firearm ready condition |                                                                             |
| Start on                | Audible signal                                                              |
| Stop on                 | Last shot                                                                   |
| Penalties               | As per current edition of rules                                             |
| Safety angles           | 90 degrees left and red mark on right side                                  |
| Setup notes             | Stage 2 and 3 are hot range, stage 2 will be scored while shooting stage 3. |