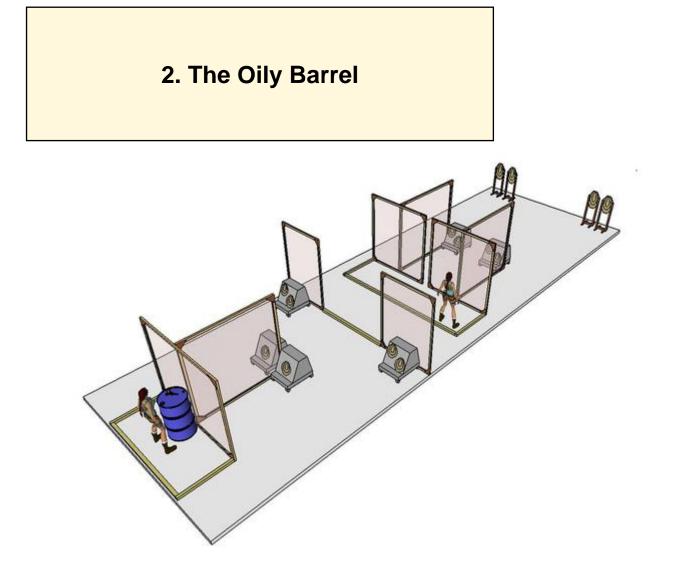

| CoF     | Comstock - Medium        | Points     | 80 p   |
|---------|--------------------------|------------|--------|
| Targets | 8 paper, Total 8 targets | Min rounds | 16     |
| Firearm | Handgun                  | Match-%    | 14.04% |

| Procedure               | On signal engnage all targets from within designated area with strong hand only |
|-------------------------|---------------------------------------------------------------------------------|
| Starting position       | Gun loaded & holstered                                                          |
| Firearm ready condition |                                                                                 |
| Start on                | Audible signal                                                                  |
| Stop on                 | Last shot                                                                       |
| Penalties               | As per current edition of rules                                                 |
| Safety angles           | 90 degrees left and red mark on right side                                      |
| Setup notes             |                                                                                 |