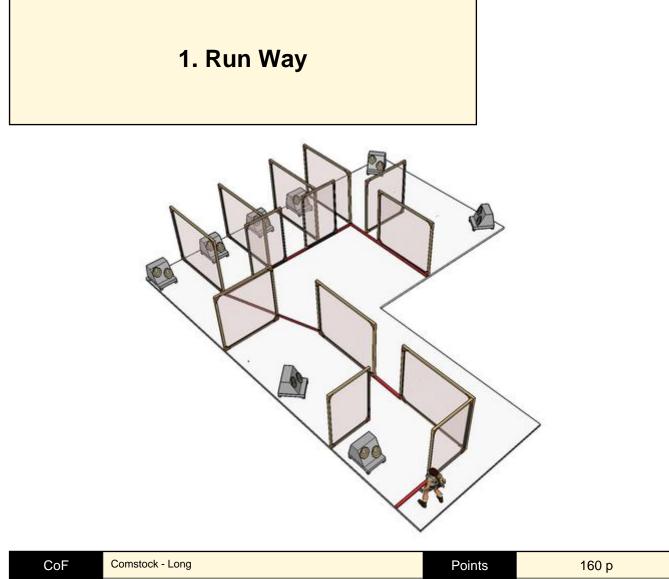

| CoF     | Comstock - Long            | Points     | 160 p  |
|---------|----------------------------|------------|--------|
| Targets | 16 paper, Total 16 targets | Min rounds | 32     |
| Firearm | Handgun                    | Match-%    | 28.07% |

| Procedure               | On signal engage all targets from within designated area                 |
|-------------------------|--------------------------------------------------------------------------|
| Starting position       | Standing relaxed anywhere inside designated area. Gun loaded & holstered |
| Firearm ready condition |                                                                          |
| Start on                | Audible signal                                                           |
| Stop on                 | Last shot                                                                |
| Penalties               | As per current edition of rules                                          |
| Safety angles           | 90 degrees left and red mark on right side                               |
| Setup notes             |                                                                          |