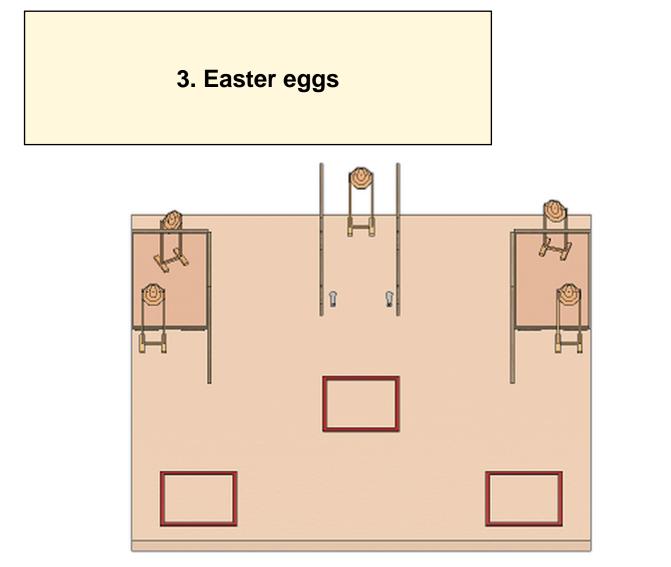

| Procedure             | On signal engage all targets from within the boxes. Before engaging the last target, all easter eggs must be collected<br>in the basket and placed within a box. Once the basket is placed in a box, that box can no longer be used to shoot<br>from. Tha basket can only be placed on the ground inside a box. Holding the basket while shooting from a box is not<br>allowed. The basket may be moved to another box. |
|-----------------------|-------------------------------------------------------------------------------------------------------------------------------------------------------------------------------------------------------------------------------------------------------------------------------------------------------------------------------------------------------------------------------------------------------------------------|
| Starting position     | Gun loaded & holstered standing relaxed in a box.                                                                                                                                                                                                                                                                                                                                                                       |
| Firearm ready         |                                                                                                                                                                                                                                                                                                                                                                                                                         |
| condition<br>Start on | Audible signal                                                                                                                                                                                                                                                                                                                                                                                                          |
| Start on              |                                                                                                                                                                                                                                                                                                                                                                                                                         |
| Stop on               | Last shot                                                                                                                                                                                                                                                                                                                                                                                                               |
| Penalties             | As per current edition of rules. For each egg nog collected, one procedural penalty. For each egg falling out of the basket, one procedural penalty.                                                                                                                                                                                                                                                                    |
| Safety angles         | L/R                                                                                                                                                                                                                                                                                                                                                                                                                     |
| Setup notes           |                                                                                                                                                                                                                                                                                                                                                                                                                         |