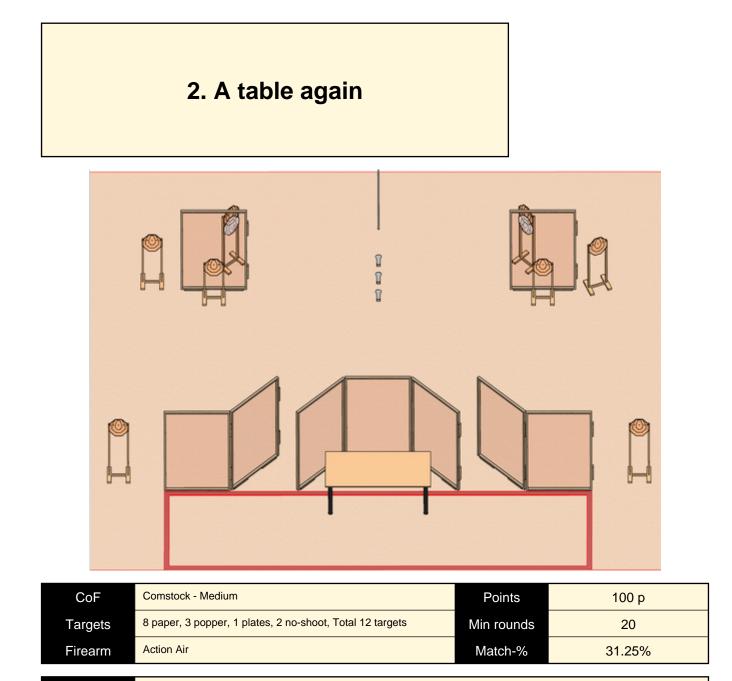

| Procedure             | On start signal engage all targets as they become visible from withing the demarcated area |
|-----------------------|--------------------------------------------------------------------------------------------|
| Starting position     | Standing relaxed. Gun, unloaded, and all magazines on the table                            |
| Firearm ready         |                                                                                            |
| condition<br>Start on | Audible signal                                                                             |
| Stop on               | Stop plate                                                                                 |
| Penalties             | As per current edition of rules                                                            |
| Safety angles         | L/R                                                                                        |
| Setup notes           |                                                                                            |

| CoF     | Comstock - Short                   | Points     | 60 p   |
|---------|------------------------------------|------------|--------|
| Targets | 5 paper, 2 popper, Total 7 targets | Min rounds | 12     |
| Firearm | Action Air                         | Match-%    | 18.75% |