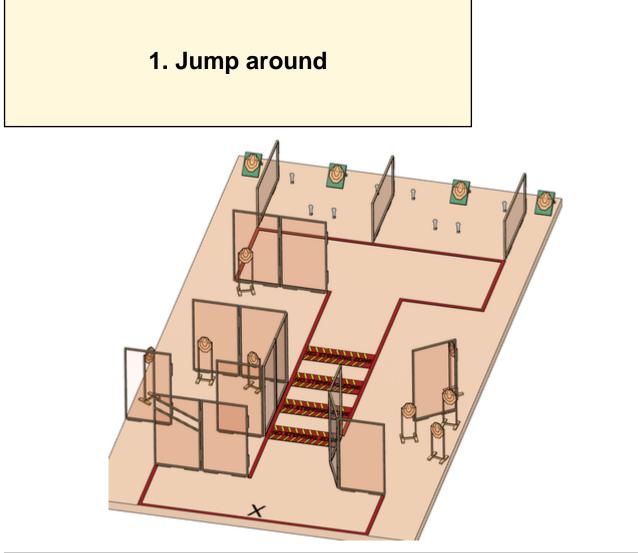

| CoF     | Comstock - Long                      | Points     | 160 p  |
|---------|--------------------------------------|------------|--------|
| Targets | 12 paper, 8 popper, Total 20 targets | Min rounds | 32     |
| Firearm | Action Air                           | Match-%    | 50.00% |

| Procedure               | On start signal, engage all targets from within the demarcated area. for each step on the "no stepping zone", a procedural penalty will be given |
|-------------------------|--------------------------------------------------------------------------------------------------------------------------------------------------|
| Starting position       | Gun loaded & holstered                                                                                                                           |
| Firearm ready condition |                                                                                                                                                  |
| Start on                | Audible signal                                                                                                                                   |
| Stop on                 | Last shot                                                                                                                                        |
| Penalties               | As per current edition of rules                                                                                                                  |
| Safety angles           | L/R                                                                                                                                              |
| Setup notes             |                                                                                                                                                  |