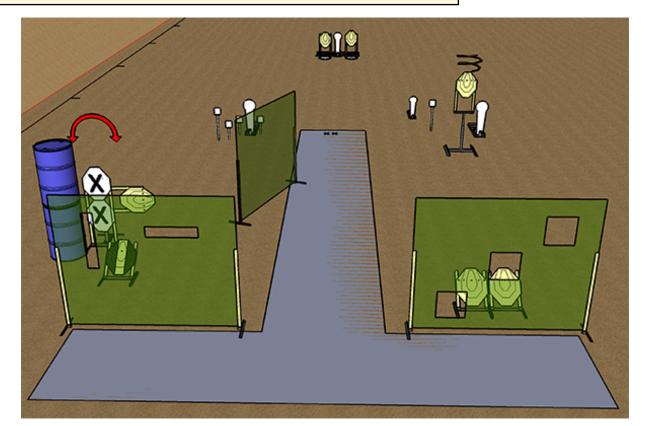

## 1. STAGE1

| CoF     | Comstock - Long                                                    | Points     | 135 p  |
|---------|--------------------------------------------------------------------|------------|--------|
| Targets | 6 paper, 3 disappering/bonus, 4 popper, 5 plates, Total 18 targets | Min rounds | 21     |
| Firearm | Handgun                                                            | Match-%    | 31.03% |

| Procedure                  | On start signal engage all targets as visible from within the demarcated area. 1st two flipper targets are disappearing.<br>Drop Turner is disappearing target. |
|----------------------------|-----------------------------------------------------------------------------------------------------------------------------------------------------------------|
| Starting position          | Gun loaded & holstered, standing on the marked position                                                                                                         |
| Firearm ready<br>condition |                                                                                                                                                                 |
| Start on                   | Audible signal                                                                                                                                                  |
| Stop on                    | Last shot                                                                                                                                                       |
| Penalties                  | As per current edition of rules                                                                                                                                 |
| Safety angles              | L/R                                                                                                                                                             |
| Setup notes                | Left popper activates swinger, Right popper activates drop turner.                                                                                              |