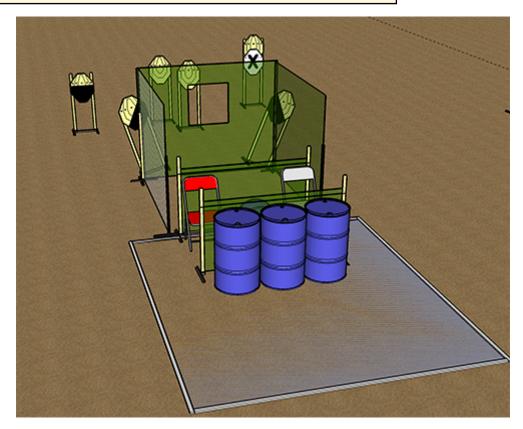

## 2. STAGE2 - Parking Interrupted

| CoF     | Comstock - Short                     | Points     | 60 p   |
|---------|--------------------------------------|------------|--------|
| Targets | 6 paper, 1 no-shoot, Total 6 targets | Min rounds | 12     |
| Firearm | Handgun                              | Match-%    | 13.79% |

| Procedure         | On start signal engage all targets as visible from within the demarcated area               |
|-------------------|---------------------------------------------------------------------------------------------|
| Starting position | Gun loaded & holstered. Both hands on the steering wheel seated in red seat facing up-range |
| Firearm ready     |                                                                                             |
| condition         |                                                                                             |
| Start on          | Audible signal                                                                              |
| Stop on           | Last shot                                                                                   |
| Penalties         | As per current edition of rules                                                             |
| Safety angles     | L/R, Up-range start                                                                         |
| Setup notes       | Lay Down Target activated by pull rope. Swingers activated by poppers.                      |