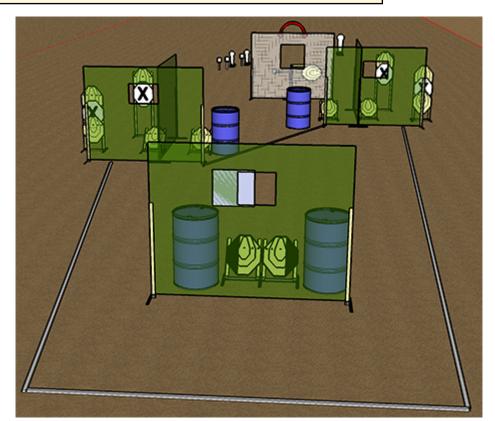

## 4. STAGE4

| CoF                                                                             | Comstock - Long                                                       | Points     | 160 p  |
|---------------------------------------------------------------------------------|-----------------------------------------------------------------------|------------|--------|
| Targets                                                                         | 13 paper, 3 popper, 3 plates, 4 no-shoot, Total 19 targets            | Min rounds | 32     |
| Firearm                                                                         | Handgun                                                               | Match-%    | 36.78% |
|                                                                                 |                                                                       |            |        |
| Procedure                                                                       | On start signal engage all targets as visible from within the demarc  | cated area |        |
| Starting position                                                               | Gun loaded & holstered, wrists above shoulders                        |            |        |
| Firearm ready                                                                   |                                                                       |            |        |
|                                                                                 |                                                                       |            |        |
| Start on                                                                        | Audible Signal                                                        |            |        |
| Stop on                                                                         | Last shot                                                             |            |        |
| Penalties                                                                       | As per current edition of rules                                       |            |        |
| Safety angles                                                                   | L/R                                                                   |            |        |
| Setup notes                                                                     | Right hand popper activates Swinger                                   |            |        |
| Firearm ready<br>condition<br>Start on<br>Stop on<br>Penalties<br>Safety angles | Audible signal<br>Last shot<br>As per current edition of rules<br>L/R |            |        |