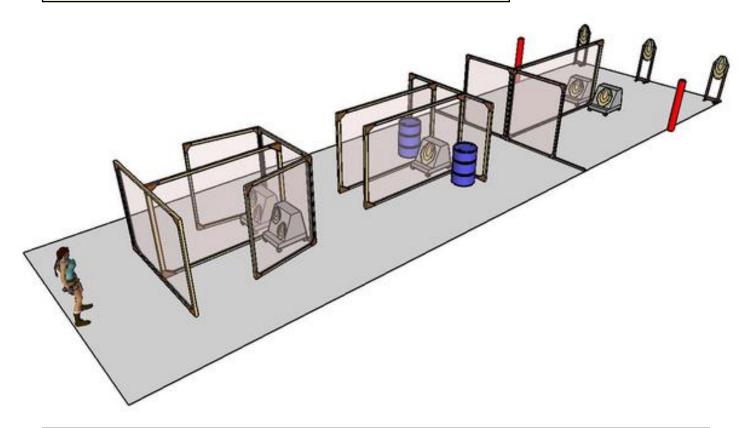

## 5. The same old story

| CoF     | Comstock - Long                      | Points     | 155 p  |
|---------|--------------------------------------|------------|--------|
| Targets | 15 paper, 1 popper, Total 16 targets | Min rounds | 31     |
| Firearm | Handgun                              | Match-%    | 29.52% |

| Procedure             | On signal engage all targets from within designated area.                                                             |
|-----------------------|-----------------------------------------------------------------------------------------------------------------------|
| Starting position     | Gun unloaded lying flat on barrel.                                                                                    |
| Firearm ready         |                                                                                                                       |
| condition<br>Start on | Audible signal                                                                                                        |
|                       |                                                                                                                       |
| Stop on               | Last shot                                                                                                             |
| Penalties             | As per current edition of rules                                                                                       |
| Safety angles         | Red markers on left and right. From red mark on right side, 90 degrees left and right side.                           |
| Setup notes           | Door will release "no shoot swinger" . Popper 1 will release swinger with T1, T2, T3 and T4. All are visible at rest. |