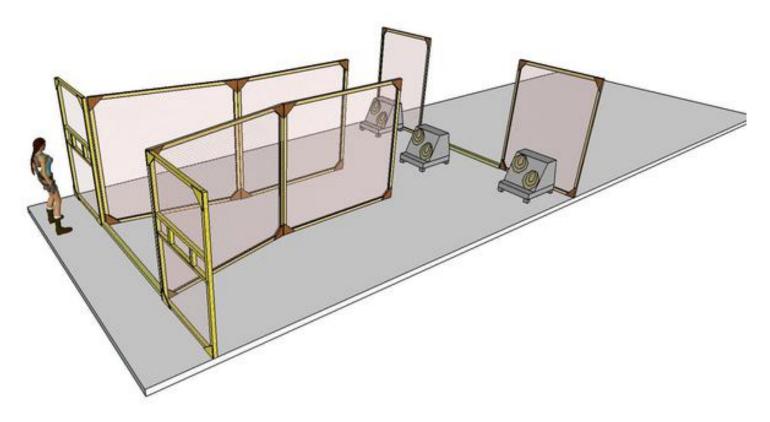

# 2. Strong hand again

| CoF     | Comstock - Short         | Points     | 60 p   |
|---------|--------------------------|------------|--------|
| Targets | 6 paper, Total 6 targets | Min rounds | 12     |
| Firearm | Handgun                  | Match-%    | 11.43% |

| Procedure             | On signal engage all targets from within designated area with strong hand only. |
|-----------------------|---------------------------------------------------------------------------------|
| Starting position     | Gun loaded & holstered                                                          |
| Firearm ready         |                                                                                 |
| condition<br>Start on | Audible signal                                                                  |
|                       |                                                                                 |
| Stop on               | Last shot                                                                       |
| Penalties             | As per current edition of rules                                                 |
| Safety angles         | 90 degrees left and red mark on right side                                      |
| Setup notes           | Chartie Coon it https://chartesonit.com 2005 00 00 000                          |