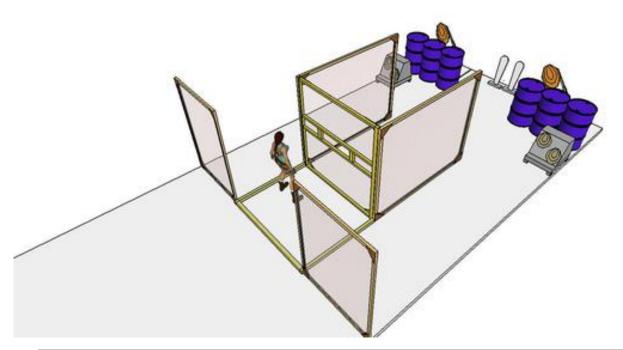

## 3. Double up

| CoF     | Comstock - Medium                  | Points     | 70 p   |
|---------|------------------------------------|------------|--------|
| Targets | 6 paper, 2 popper, Total 8 targets | Min rounds | 14     |
| Firearm | Handgun                            | Match-%    | 13.33% |

| Procedure             | On signal engage all targets from within designated area.                                                                                                                         |
|-----------------------|-----------------------------------------------------------------------------------------------------------------------------------------------------------------------------------|
| Starting position     | Gun loaded & holstered                                                                                                                                                            |
| Firearm ready         |                                                                                                                                                                                   |
| condition<br>Start on | Audible signal                                                                                                                                                                    |
|                       |                                                                                                                                                                                   |
| Stop on               | Last shot                                                                                                                                                                         |
| Penalties             | As per current edition of rules                                                                                                                                                   |
| Safety angles         | 90 degrees left and red mark on right side                                                                                                                                        |
| Setup notes           | Popper 1 will release swinger with T1 and popper 2 will release swinger with T2. Both T1 and T2 are visible at rest.  Shoot'n Score It https://shootpscoreit.com 2025-08-26 09:23 |