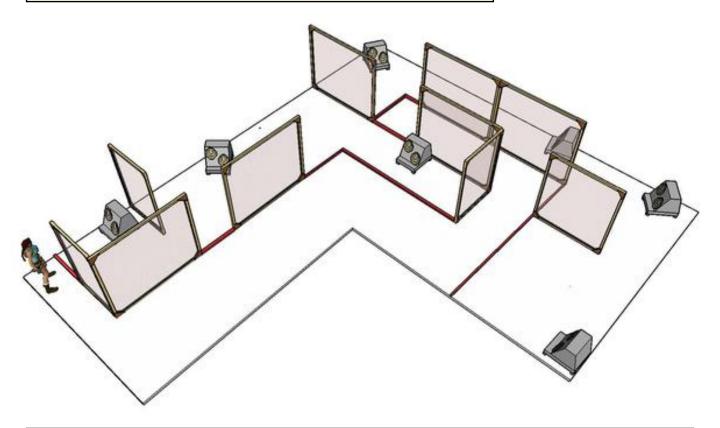

## 1. Speed-Way

| CoF     | Comstock - Long            | Points     | 140 p  |
|---------|----------------------------|------------|--------|
| Targets | 14 paper, Total 14 targets | Min rounds | 28     |
| Firearm | Handgun                    | Match-%    | 26.67% |

| Procedure             | On signal engage all targets from within designated area.  |
|-----------------------|------------------------------------------------------------|
| Starting position     | Gun loaded & holstered                                     |
| Firearm ready         |                                                            |
| condition<br>Start on | Audible signal                                             |
|                       |                                                            |
| Stop on               | Last shot                                                  |
| Penalties             | As per current edition of rules                            |
| Safety angles         | L/R until red mark on right side                           |
| Setup notes           | Chartle Coard It https://chartresserit.com. 2005 00 00 000 |