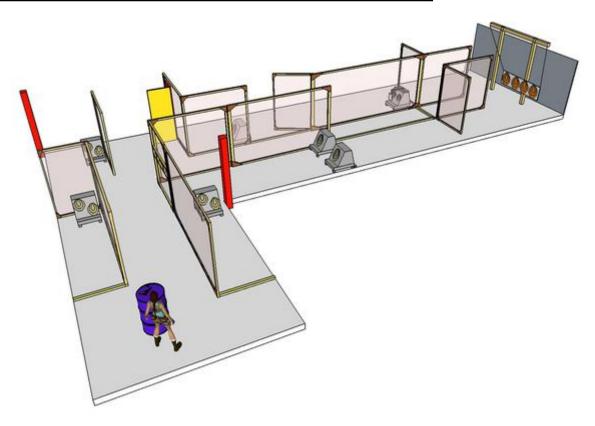

## 5. The same old story

| CoF     | Comstock - Long                      | Points     | 155 p  |
|---------|--------------------------------------|------------|--------|
| Targets | 15 paper, 1 popper, Total 16 targets | Min rounds | 31     |
| Firearm | Handgun                              | Match-%    | 29.52% |

| Procedure             | On signal engage all targets from within designated area.                                                             |
|-----------------------|-----------------------------------------------------------------------------------------------------------------------|
| Starting position     | Gun unloaded lying flat on barrel.                                                                                    |
| Firearm ready         |                                                                                                                       |
| condition<br>Start on | Audible signal                                                                                                        |
|                       |                                                                                                                       |
| Stop on               | Last shot                                                                                                             |
| Penalties             | As per current edition of rules                                                                                       |
| Safety angles         | Red markers on left and right. From red mark on right side, 90 degrees left and right side.                           |
| Setup notes           | Door will release "no shoot swinger" . Popper 1 will release swinger with T1, T2, T3 and T4. All are visible at rest. |