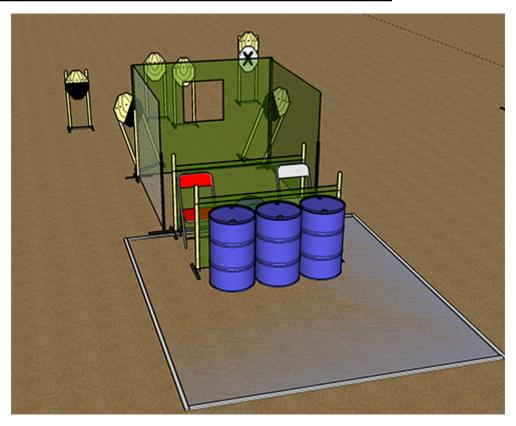

## 2. STAGE2 - Parking Interrupted

| CoF     | Comstock - Short                     | Points     | 60 p   |
|---------|--------------------------------------|------------|--------|
| Targets | 6 paper, 1 no-shoot, Total 6 targets | Min rounds | 12     |
| Firearm | Handgun                              | Match-%    | 13.79% |

| Procedure               | On start signal engage all targets as visible from within the demarcated area               |
|-------------------------|---------------------------------------------------------------------------------------------|
| Starting position       | Gun loaded & holstered. Both hands on the steering wheel seated in red seat facing up-range |
| Firearm ready condition |                                                                                             |
| Start on                | Audible signal                                                                              |
| Stop on                 | Last shot                                                                                   |
| Penalties               | As per current edition of rules                                                             |
| Safety angles           | L/R, Up-range start                                                                         |
| Setup notes             | Lay Down Target activated by pull rope. Swingers activated by poppers.                      |