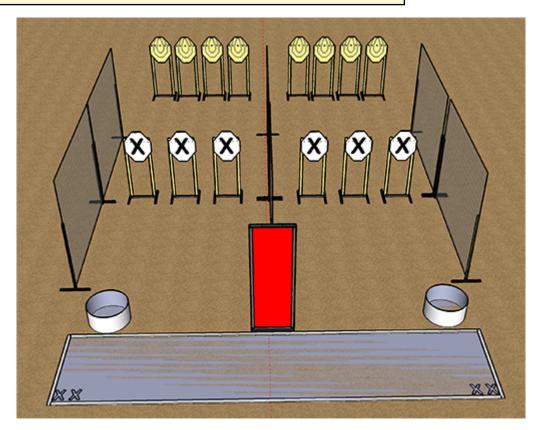

## 3. STAGE3

| CoF     | Comstock - Medium                    | Points     | 80 p   |
|---------|--------------------------------------|------------|--------|
| Targets | 8 paper, 6 no-shoot, Total 8 targets | Min rounds | 16     |
| Firearm | Handgun                              | Match-%    | 18.39% |

| Procedure             | On start signal engage all targets as visible from within the demarcated area. Weak hand only. Small Box to be carried in strong hand from start basket and must be in the end basket before the last shot is fired. |
|-----------------------|----------------------------------------------------------------------------------------------------------------------------------------------------------------------------------------------------------------------|
| Starting position     | Gun loaded & holstered. Start at either end of Demarcated area                                                                                                                                                       |
| Firearm ready         |                                                                                                                                                                                                                      |
| condition<br>Start on | Audible signal                                                                                                                                                                                                       |
|                       |                                                                                                                                                                                                                      |
| Stop on               | Last shot                                                                                                                                                                                                            |
| Penalties             | As per current edition of rules                                                                                                                                                                                      |
| Safety angles         | L/R                                                                                                                                                                                                                  |
| Setup notes           | Box to be placed in the whatever start basket is chosen by the competitor.                                                                                                                                           |