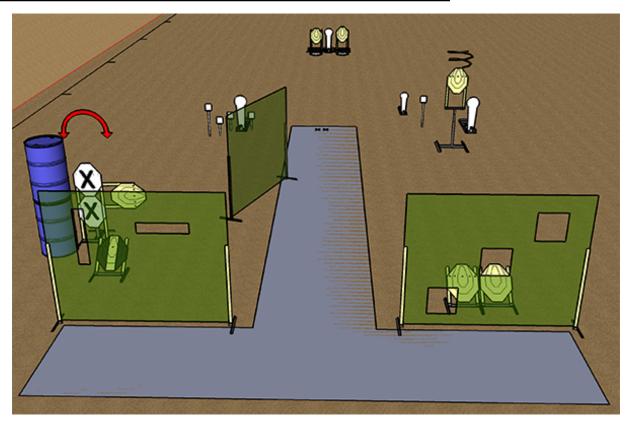

## 1. STAGE1

| CoF     | Comstock - Long                                                    | Points     | 135 p  |
|---------|--------------------------------------------------------------------|------------|--------|
| Targets | 6 paper, 3 disappering/bonus, 4 popper, 5 plates, Total 18 targets | Min rounds | 21     |
| Firearm | Handgun                                                            | Match-%    | 31.03% |

| Procedure         | On start signal engage all targets as visible from within the demarcated area. 1st two flipper targets are disappearing. Drop Turner is disappearing target. |
|-------------------|--------------------------------------------------------------------------------------------------------------------------------------------------------------|
| Starting position | Gun loaded & holstered, standing on the marked position                                                                                                      |
| Firearm ready     |                                                                                                                                                              |
| condition         |                                                                                                                                                              |
| Start on          | Audible signal                                                                                                                                               |
| Stop on           | Last shot                                                                                                                                                    |
| Penalties         | As per current edition of rules                                                                                                                              |
| Safety angles     | L/R                                                                                                                                                          |
| Setup notes       | Left popper activates swinger, Right popper activates drop turner.  Short'n Score It https://shootnscoreit.com 2025-08-26 10:33                              |