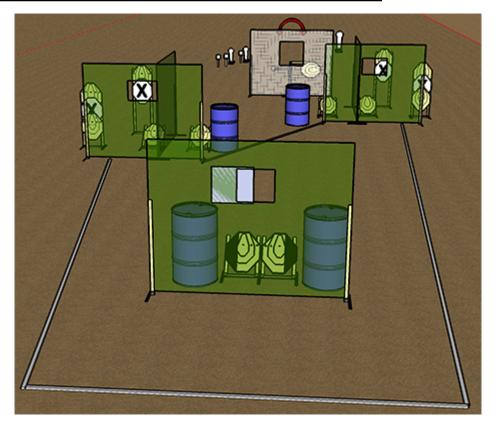

## 4. STAGE4

| CoF     | Comstock - Long                                            | Points     | 160 p  |
|---------|------------------------------------------------------------|------------|--------|
| Targets | 13 paper, 3 popper, 3 plates, 4 no-shoot, Total 19 targets | Min rounds | 32     |
| Firearm | Handgun                                                    | Match-%    | 36.78% |

| Procedure               | On start signal engage all targets as visible from within the demarcated area                    |
|-------------------------|--------------------------------------------------------------------------------------------------|
| Starting position       | Gun loaded & holstered, wrists above shoulders                                                   |
| Firearm ready condition |                                                                                                  |
| Start on                | Audible signal                                                                                   |
| Stop on                 | Last shot                                                                                        |
| Penalties               | As per current edition of rules                                                                  |
| Safety angles           | L/R                                                                                              |
| Setup notes             | Right hand popper activates Swinger  Shoot's Score It https://ebectrocoreit.com 2025 08 36 10:23 |