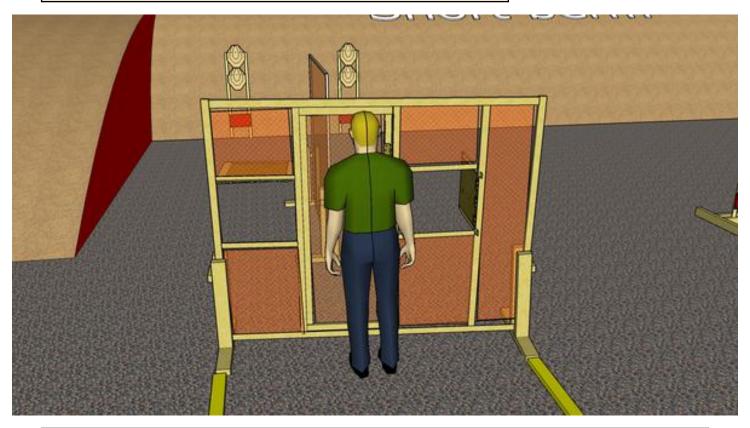

## 2. Dip and open, worst hand

| CoF     | Comstock - Short         | Points     | 40 p   |
|---------|--------------------------|------------|--------|
| Targets | 4 paper, Total 4 targets | Min rounds | 8      |
| Firearm | Handgun                  | Match-%    | 11.43% |

| Procedure             | On start signal engage all targets as they become visible within the demarcated area All shots must be fired through windows apertures with worst hand only |
|-----------------------|-------------------------------------------------------------------------------------------------------------------------------------------------------------|
| Starting position     | Gun loaded & holstered                                                                                                                                      |
| Firearm ready         |                                                                                                                                                             |
| condition<br>Start on | Audible signal                                                                                                                                              |
|                       |                                                                                                                                                             |
| Stop on               | Last shot                                                                                                                                                   |
| Penalties             | As per current edition of rules                                                                                                                             |
| Safety angles         | Left, tape end of building, right 90 degrees, vertical top of berm + 2 meters                                                                               |
| Setup notes           | Chartle Coard It https://chartreservit.com. 2005 00 00 44 54                                                                                                |