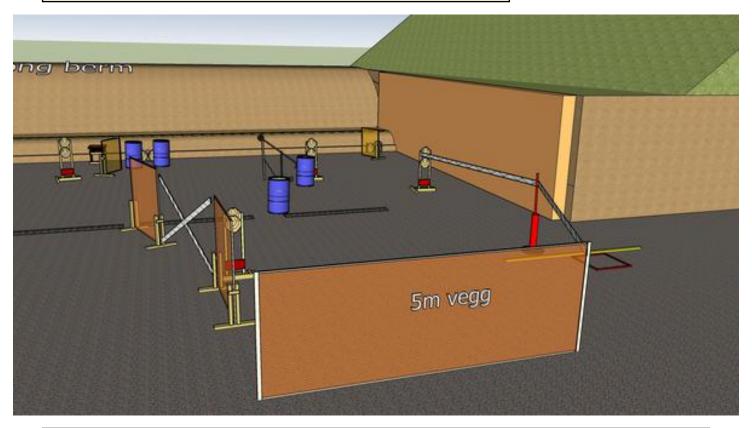

## 4. Round and round

| CoF     | Comstock - Long                      | Points     | 140 p  |
|---------|--------------------------------------|------------|--------|
| Targets | 13 paper, 2 plates, Total 15 targets | Min rounds | 28     |
| Firearm | Handgun                              | Match-%    | 40.00% |

| Procedure             | On start signal engage all targets as they become visible within the demarcated area Red and white tape = wall extending to infinity |
|-----------------------|--------------------------------------------------------------------------------------------------------------------------------------|
| Starting position     | Gun loaded & holstered                                                                                                               |
| Firearm ready         |                                                                                                                                      |
| condition<br>Start on | Audible signal                                                                                                                       |
|                       |                                                                                                                                      |
| Stop on               | Last shot                                                                                                                            |
| Penalties             | As per current edition of rules                                                                                                      |
| Safety angles         | Left, and right 90 degrees when facing long berm, vertical top of berm + 2 meters                                                    |
| Setup notes           | Chartle Coard It https://chartreservit.com. 2005 00 00 44 54                                                                         |