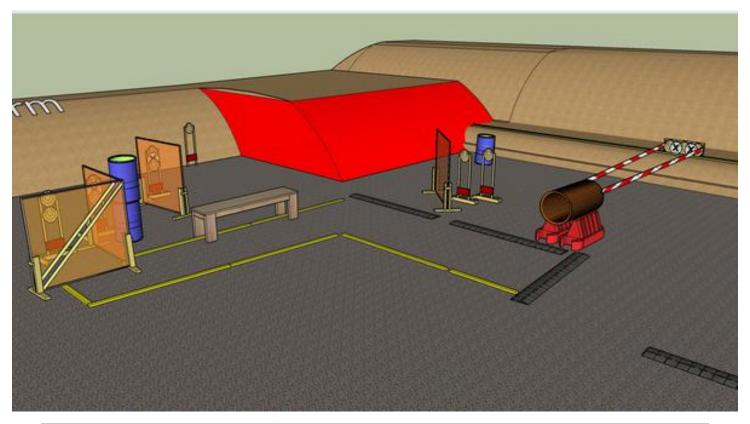

## 3. In between and through

| CoF     | Comstock - Long                        | Points     | 130 p  |
|---------|----------------------------------------|------------|--------|
| Targets | 13 paper, 4 no-shoot, Total 13 targets | Min rounds | 26     |
| Firearm | Handgun                                | Match-%    | 37.14% |

| Procedure               | On start signal engage all targets as they become visible within the demarcated area                |
|-------------------------|-----------------------------------------------------------------------------------------------------|
| Starting position       | Gun loaded & holstered                                                                              |
| Firearm ready condition |                                                                                                     |
| Start on                | Audible signal                                                                                      |
| Stop on                 | Last shot                                                                                           |
| Penalties               | As per current edition of rules                                                                     |
| Safety angles           | Left, tape end of building, right 90 degrees when facing long berm, vertical top of berm + 2 meters |
| Setup notes             | Shootin Score It https://ehootreegrait.com 2025.09.26.11:54                                         |