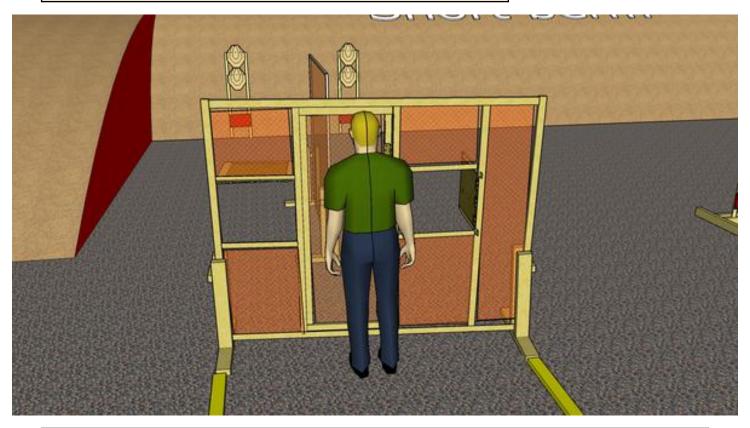

## 1. Dip and open

| CoF     | Comstock - Short         | Points     | 40 p   |
|---------|--------------------------|------------|--------|
| Targets | 4 paper, Total 4 targets | Min rounds | 8      |
| Firearm | Handgun                  | Match-%    | 11.43% |

| Procedure             | On start signal engage all targets as they become visible within the demarcated area All shots must be fired through window-apertures |
|-----------------------|---------------------------------------------------------------------------------------------------------------------------------------|
| Starting position     | Gun loaded & holstered                                                                                                                |
| Firearm ready         |                                                                                                                                       |
| condition<br>Start on | Audible signal                                                                                                                        |
|                       |                                                                                                                                       |
| Stop on               | Last shot                                                                                                                             |
| Penalties             | As per current edition of rules                                                                                                       |
| Safety angles         | Left, tape end of building, right 90 degrees, vertical top of berm + 2 meters                                                         |
| Setup notes           | Chartle Coard It https://chartreservit.com. 2005 00 00 44 54                                                                          |