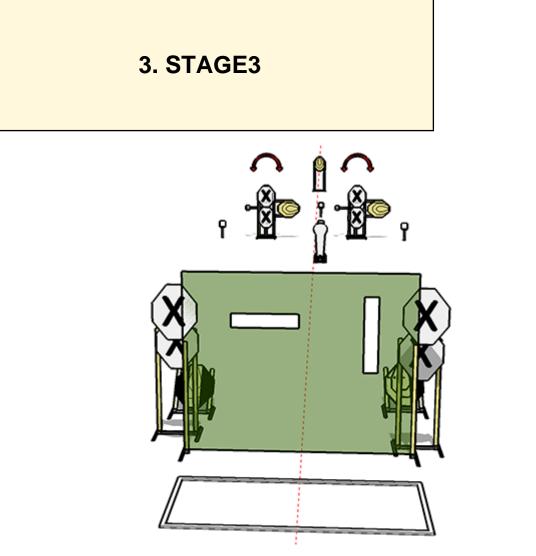

| CoF     | Comstock - Medium                                         | Points     | 75 p   |
|---------|-----------------------------------------------------------|------------|--------|
| Targets | 5 paper, 1 popper, 4 plates, 8 no-shoot, Total 10 targets | Min rounds | 15     |
| Firearm | Handgun                                                   | Match-%    | 14.71% |

| Procedure               | On start signal engage all targets as visible from within the demarcated area. |
|-------------------------|--------------------------------------------------------------------------------|
| Starting position       | Gun loaded & holstered standing anywhere in the marked zone                    |
| Firearm ready condition |                                                                                |
| Start on                | Audible signal                                                                 |
| Stop on                 | Last shot                                                                      |
| Penalties               | As per current edition of rules                                                |
| Safety angles           | L/R                                                                            |
| Setup notes             |                                                                                |