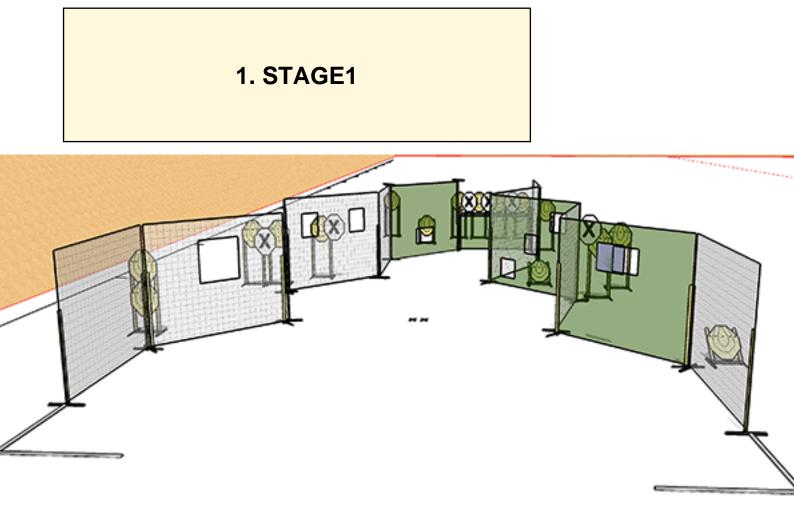

| CoF     | Comstock - Long                        | Points     | 160 p  |
|---------|----------------------------------------|------------|--------|
| Targets | 16 paper, 6 no-shoot, Total 16 targets | Min rounds | 32     |
| Firearm | Handgun                                | Match-%    | 31.37% |

| Procedure             | On start signal engage all targets as visible from within the demarcated area. |
|-----------------------|--------------------------------------------------------------------------------|
| Starting position     | Gun loaded & holstered, standing on the marked position                        |
| Firearm ready         |                                                                                |
| condition<br>Start on | Audible signal                                                                 |
| Start on              |                                                                                |
| Stop on               | Last shot                                                                      |
| Penalties             | As per current edition of rules                                                |
| Safety angles         | L/R                                                                            |
| Setup notes           |                                                                                |