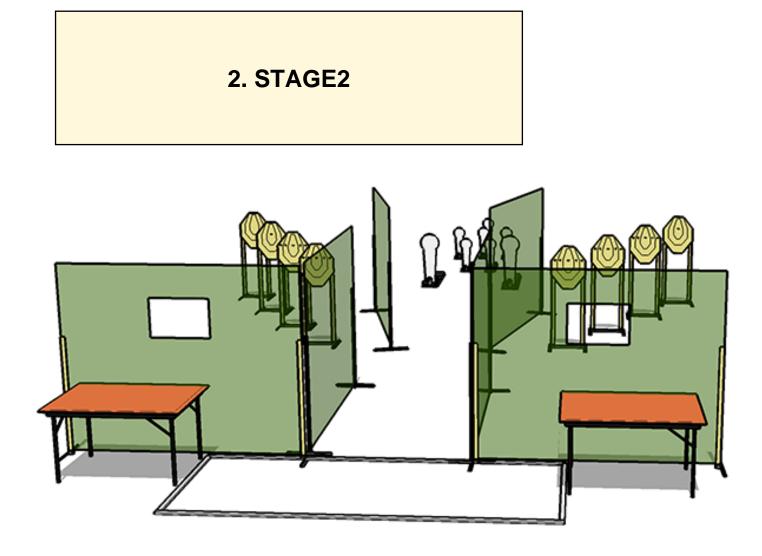

| CoF               | Comstock - Medium                                                              | Deinte                 | 100 -       |
|-------------------|--------------------------------------------------------------------------------|------------------------|-------------|
| CoF               |                                                                                | Points                 | 120 p       |
| Targets           | 8 paper, 8 popper, Total 16 targets                                            | Min rounds             | 24          |
| Firearm           | Handgun                                                                        | Match-%                | 23.53%      |
|                   |                                                                                |                        |             |
|                   |                                                                                |                        |             |
|                   |                                                                                |                        |             |
| Procedure         | On start signal engage all targets as visible from within the demarcated area. |                        |             |
|                   |                                                                                |                        |             |
|                   |                                                                                |                        |             |
|                   |                                                                                |                        |             |
| Starting position | Gun unloaded on the table with all magazines to be used. Standing              | g in the centre of the | e back line |
| Firearm ready     |                                                                                |                        |             |
| condition         |                                                                                |                        |             |
| Start on          | Audible signal                                                                 |                        |             |
| Stop on           | Last shot                                                                      |                        |             |
| Penalties         | As per current edition of rules                                                |                        |             |
| Safety angles     | L/R                                                                            |                        |             |
|                   |                                                                                |                        |             |
| Setup notes       |                                                                                |                        |             |
|                   | Shoot'n Score It https://shootnscoreit.com 2025-08-25 12:11                    |                        |             |