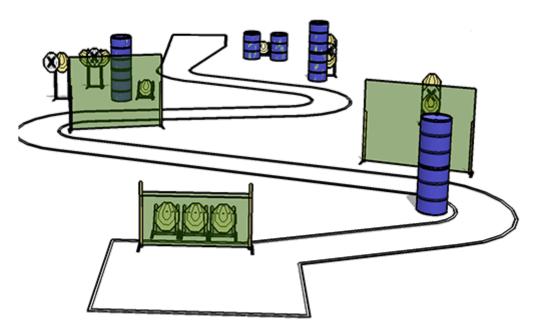

## 4. STAGE4

| CoF               | Comstock - Long                                                      | Points      | 155 p  |
|-------------------|----------------------------------------------------------------------|-------------|--------|
| Targets           | 15 paper, 1 popper, 5 no-shoot, Total 16 targets                     | Min rounds  | 31     |
| Firearm           | Handgun                                                              | Match-%     | 30.39% |
|                   |                                                                      |             |        |
| Procedure         | On start signal engage all targets as visible from within the deman  | cated area. |        |
| Starting position | Gun loaded & holstered starting in the back right corner of the star | rt box      |        |
| Firearm ready     |                                                                      |             |        |
| condition         |                                                                      |             |        |
| Start on          | Audible signal                                                       |             |        |
| Stop on           | Last shot                                                            |             |        |
| Penalties         | As per current edition of rules                                      |             |        |
| Safety angles     | L/R                                                                  |             |        |
| Setup notes       | Shaat'n Saara It https://abaatnagarait.com 2025.09.25.12:11          |             |        |