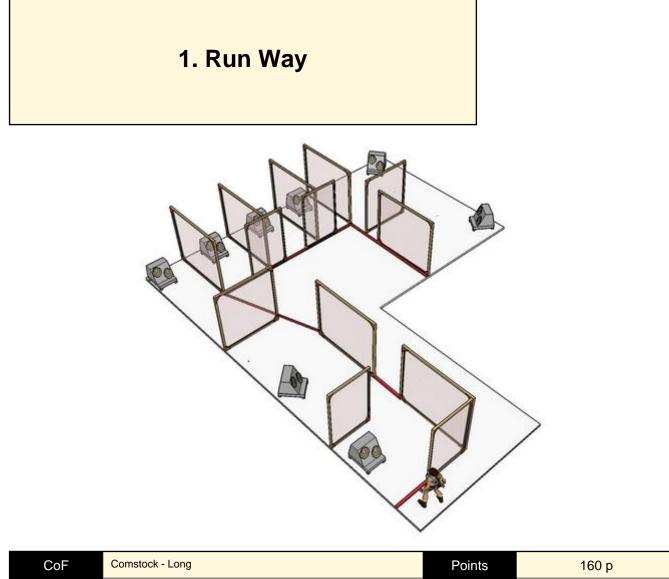

| CoF     | Comstock - Long            | Points     | 160 p  |
|---------|----------------------------|------------|--------|
| Targets | 16 paper, Total 16 targets | Min rounds | 32     |
| Firearm | Handgun                    | Match-%    | 28.07% |

| Procedure             | On signal engage all targets from within designated area                 |
|-----------------------|--------------------------------------------------------------------------|
| Starting position     | Standing relaxed anywhere inside designated area. Gun loaded & holstered |
| Firearm ready         |                                                                          |
| condition<br>Start on | Audible signal                                                           |
| Stop on               | Last shot                                                                |
| Penalties             | As per current edition of rules                                          |
| Safety angles         | 90 degrees left and red mark on right side                               |
| Setup notes           |                                                                          |