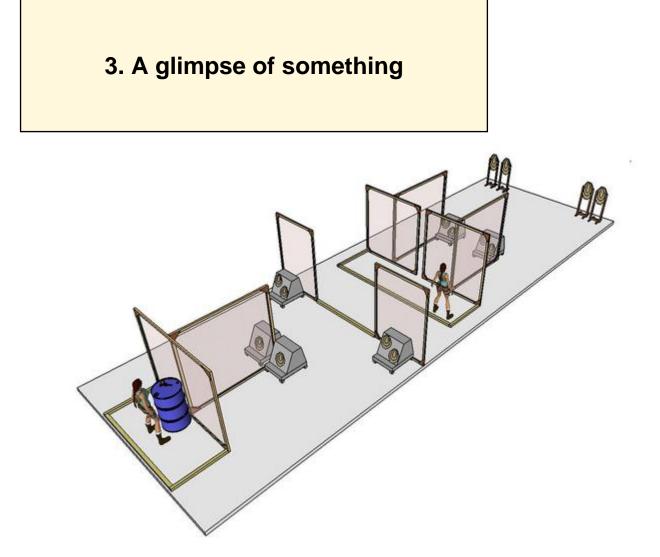

| CoF     | Comstock - Medium        | Points     | 80 p   |
|---------|--------------------------|------------|--------|
| Targets | 8 paper, Total 8 targets | Min rounds | 16     |
| Firearm | Handgun                  | Match-%    | 14.04% |

| Procedure               | On signal engnage all targets from within designated area with strong hand only |
|-------------------------|---------------------------------------------------------------------------------|
| Starting position       | Gun loaded & holstered                                                          |
| Firearm ready condition |                                                                                 |
| Start on                | Audible signal                                                                  |
| Stop on                 | Last shot                                                                       |
| Penalties               | As per current edition of rules                                                 |
| Safety angles           | 90 degrees left and red mark on right side                                      |
| Setup notes             |                                                                                 |