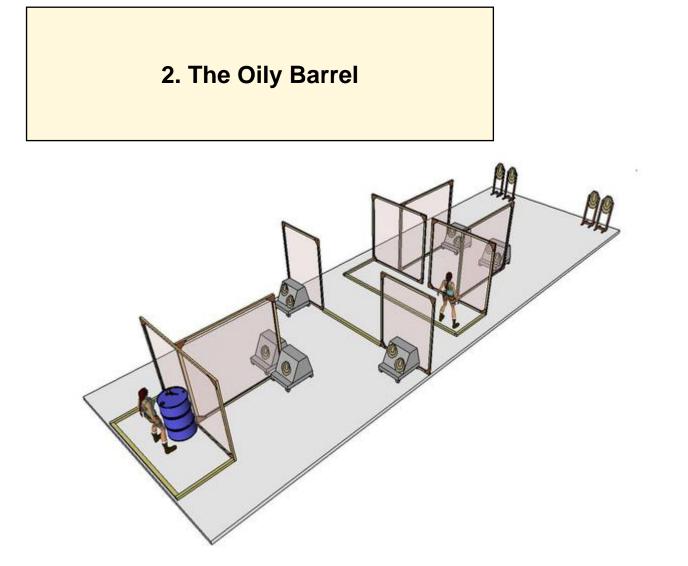

| CoF     | Comstock - Short         | Points     | 60 p   |
|---------|--------------------------|------------|--------|
| Targets | 6 paper, Total 6 targets | Min rounds | 12     |
| Firearm | Handgun                  | Match-%    | 10.53% |

| Procedure               | On signal engage all target from within designated area with weak hand only |
|-------------------------|-----------------------------------------------------------------------------|
| Starting position       | Gun loaded flat on barrel                                                   |
| Firearm ready condition |                                                                             |
| Start on                | Audible signal                                                              |
| Stop on                 | Last shot                                                                   |
| Penalties               | As per current edition of rules                                             |
| Safety angles           | 90 degrees left and red mark on right side                                  |
| Setup notes             | Stage 2 and 3 are hot range, stage 2 will be scored while shooting stage 3. |