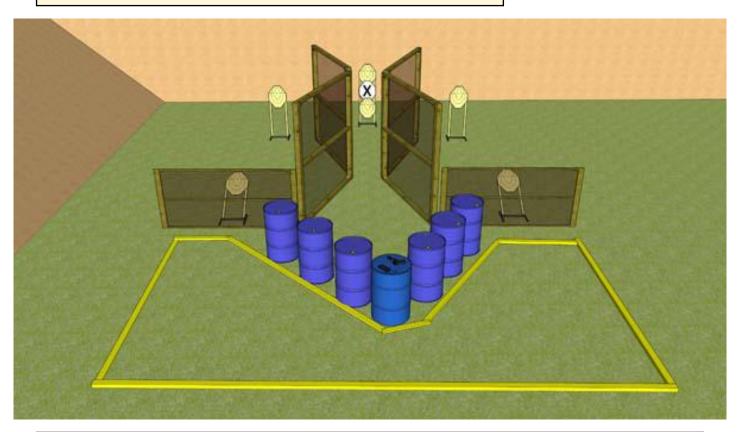

| CoF     | Comstock - Short                     | Points     | 60 p  |
|---------|--------------------------------------|------------|-------|
| Targets | 6 paper, 1 no-shoot, Total 6 targets | Min rounds | 12    |
| Firearm | Handgun                              | Match-%    | 6.63% |

| Procedure               | At the start signal, engage targets from within the designated area by using weak hand only. |
|-------------------------|----------------------------------------------------------------------------------------------|
| Starting position       | Standing relaxed, feet in marked places. Gun loaded, lying flat on the table                 |
| Firearm ready condition |                                                                                              |
| Start on                | Audible signal                                                                               |
| Stop on                 | Last shot                                                                                    |
| Penalties               | As per current edition of rules                                                              |
| Safety angles           | L/R                                                                                          |
| Setup notes             |                                                                                              |