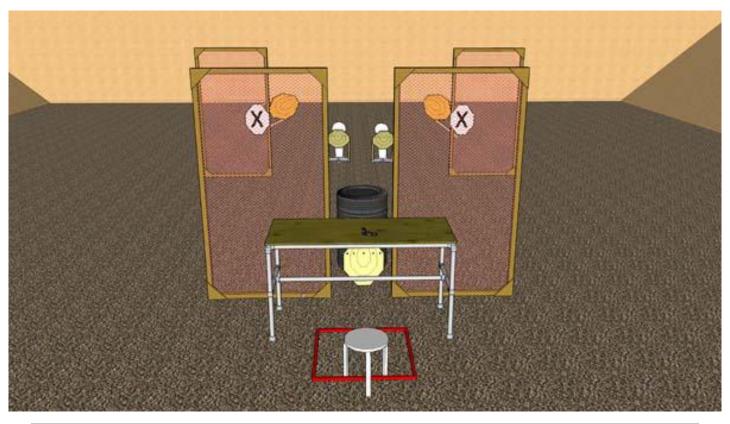

| CoF     | Comstock - Short                               | Points     | 60 p  |
|---------|------------------------------------------------|------------|-------|
| Targets | 5 paper, 2 popper, 2 no-shoot, Total 7 targets | Min rounds | 12    |
| Firearm | Handgun                                        | Match-%    | 6.63% |

| Procedure               | Chamber empty, magazine inserted. Gun lying flat on the table. At the start signal, engage targets from within the designated area. Popper 1 activates swinger 1 which remains visible at rest. Popper 2 activates swinger 2 which remains visible at rest. |
|-------------------------|-------------------------------------------------------------------------------------------------------------------------------------------------------------------------------------------------------------------------------------------------------------|
| Starting position       | Sitting on the chair hands on the knees as demonstrated.                                                                                                                                                                                                    |
| Firearm ready condition |                                                                                                                                                                                                                                                             |
| Start on                | Audible signal                                                                                                                                                                                                                                              |
| Stop on                 | Last shot                                                                                                                                                                                                                                                   |
| Penalties               | As per current edition of rules                                                                                                                                                                                                                             |
| Safety angles           | L/R                                                                                                                                                                                                                                                         |
| Setup notes             |                                                                                                                                                                                                                                                             |