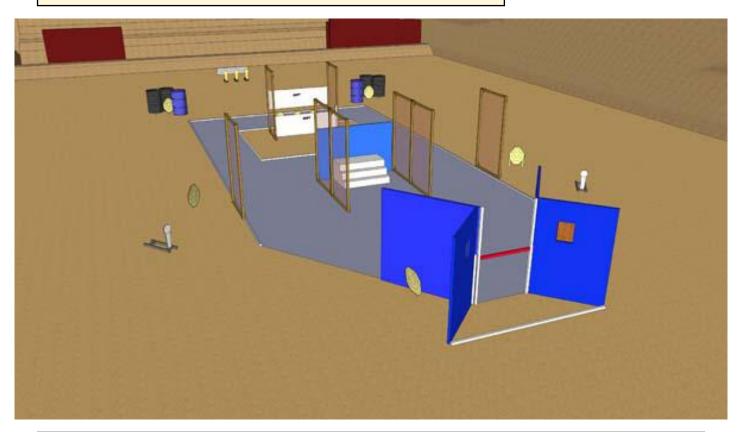

| CoF     | Comstock - Medium                   | Points     | 115 p  |
|---------|-------------------------------------|------------|--------|
| Targets | 9 paper, 5 popper, Total 14 targets | Min rounds | 23     |
| Firearm | Handgun                             | Match-%    | 12.71% |

| Procedure               | At the start signal, engage targets from within the designated area. Both nearest poppers must fall before gate opens. |
|-------------------------|------------------------------------------------------------------------------------------------------------------------|
| Starting position       | Standing relaxed anywhere inside designated area. Gun loaded & holstered                                               |
| Firearm ready condition |                                                                                                                        |
| Start on                | Audible signal                                                                                                         |
| Stop on                 | Last shot                                                                                                              |
| Penalties               | As per current edition of rules                                                                                        |
| Safety angles           | L/R                                                                                                                    |
| Setup notes             |                                                                                                                        |