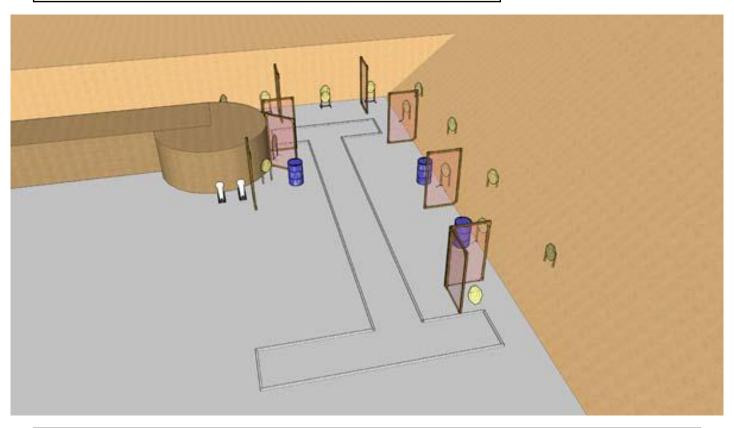

| CoF     | Comstock - Short                     | Points     | 60 p  |
|---------|--------------------------------------|------------|-------|
| Targets | 6 paper, 1 no-shoot, Total 6 targets | Min rounds | 12    |
| Firearm | Handgun                              | Match-%    | 6.63% |

| Procedure               | At the start signal, engage targets from within the designated area by using weak hand only. |
|-------------------------|----------------------------------------------------------------------------------------------|
| Starting position       | Standing relaxed, feet in marked places. Gun loaded, lying flat on the table                 |
| Firearm ready condition |                                                                                              |
| Start on                | Audible signal                                                                               |
| Stop on                 | Last shot                                                                                    |
| Penalties               | As per current edition of rules                                                              |
| Safety angles           | L/R                                                                                          |
| Setup notes             |                                                                                              |