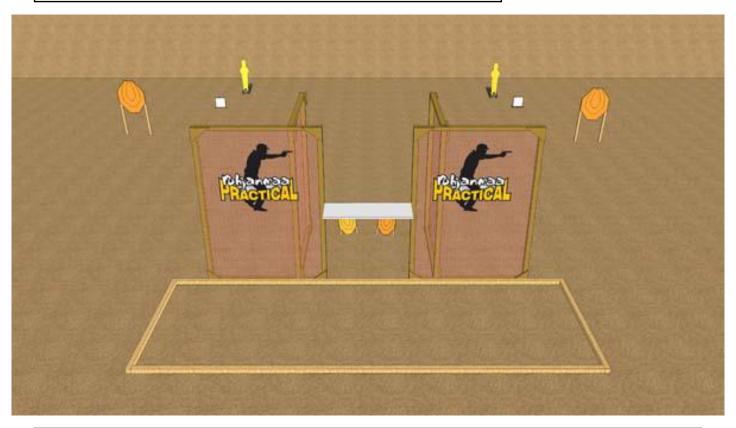

| CoF     | Comstock - Short                     | Points     | 60 p  |
|---------|--------------------------------------|------------|-------|
| Targets | 6 paper, 1 no-shoot, Total 6 targets | Min rounds | 12    |
| Firearm | Handgun                              | Match-%    | 6.63% |

| Procedure               | At the start signal, engage targets from within the designated area by using weak hand only. |
|-------------------------|----------------------------------------------------------------------------------------------|
| Starting position       | Standing relaxed, feet in marked places. Gun loaded, lying flat on the table                 |
| Firearm ready condition |                                                                                              |
| Start on                | Audible signal                                                                               |
| Stop on                 | Last shot                                                                                    |
| Penalties               | As per current edition of rules                                                              |
| Safety angles           | L/R                                                                                          |
| Setup notes             |                                                                                              |