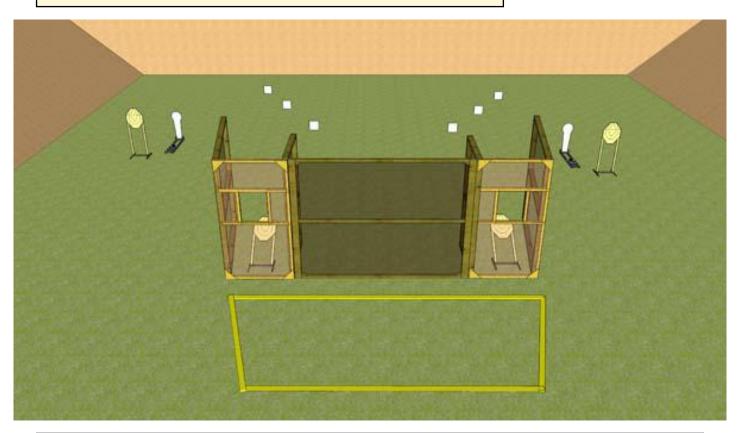

| CoF     | Comstock - Short                             | Points     | 60 p  |
|---------|----------------------------------------------|------------|-------|
| Targets | 4 paper, 2 popper, 2 plates, Total 8 targets | Min rounds | 12    |
| Firearm | Handgun                                      | Match-%    | 6.63% |

| Procedure               | At the start signal, engage targets from within the designated area.             |
|-------------------------|----------------------------------------------------------------------------------|
| Starting position       | Sitting on the chair, all magazines on table. Empty gun lying flat on the table. |
| Firearm ready condition |                                                                                  |
| Start on                | Audible signal                                                                   |
| Stop on                 | Last shot                                                                        |
| Penalties               | As per current edition of rules                                                  |
| Safety angles           | L/R                                                                              |
| Setup notes             |                                                                                  |