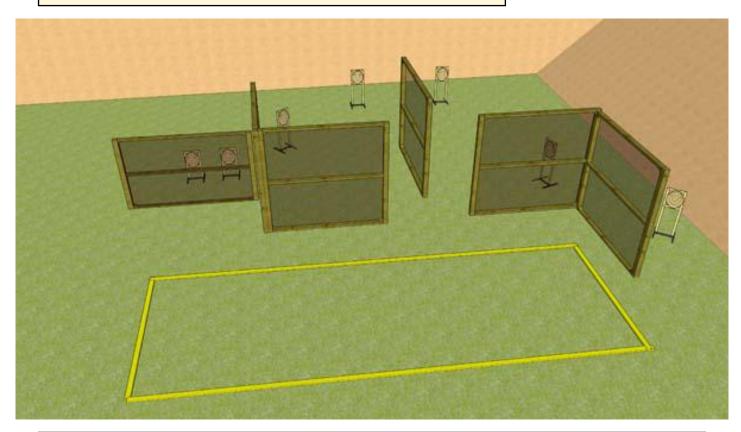

| CoF     | Comstock - Medium        | Points     | 70 p  |
|---------|--------------------------|------------|-------|
| Targets | 7 paper, Total 7 targets | Min rounds | 14    |
| Firearm | Handgun                  | Match-%    | 7.73% |

| Procedure               | At the start signal, engage targets from within the designated area by using strong hand only. |
|-------------------------|------------------------------------------------------------------------------------------------|
| Starting position       | Standing relaxed, facing up-range, feet at marked places. Gun loaded & holstered               |
| Firearm ready condition |                                                                                                |
| Start on                | Audible signal                                                                                 |
| Stop on                 | Last shot                                                                                      |
| Penalties               | As per current edition of rules                                                                |
| Safety angles           | L/R                                                                                            |
| Setup notes             |                                                                                                |