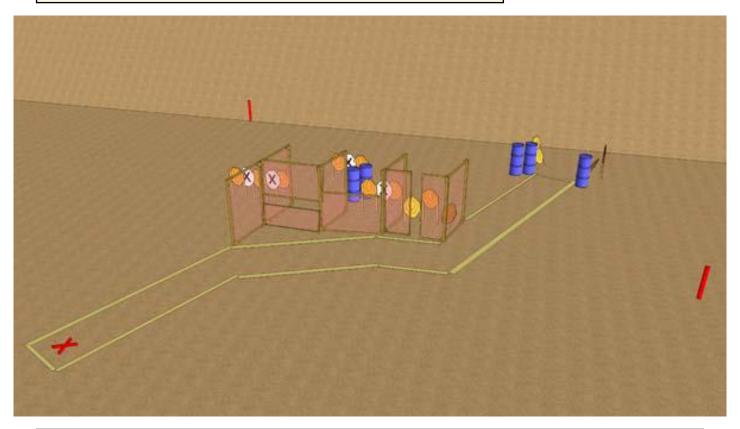

| CoF     | Comstock - Long                        | Points     | 140 p  |
|---------|----------------------------------------|------------|--------|
| Targets | 14 paper, 4 no-shoot, Total 14 targets | Min rounds | 28     |
| Firearm | Handgun                                | Match-%    | 15.47% |

| Procedure               | At the start signal, engage targets from within the designated area. |
|-------------------------|----------------------------------------------------------------------|
| Starting position       | Standing relaxed at designed position. Gun loaded & holstered        |
| Firearm ready condition |                                                                      |
| Start on                | Audible signal                                                       |
| Stop on                 | Last shot                                                            |
| Penalties               | As per current edition of rules                                      |
| Safety angles           | L/R                                                                  |
| Setup notes             | Chartin Court It https://shaataaaanit.com. 2005 07 00 00 00          |