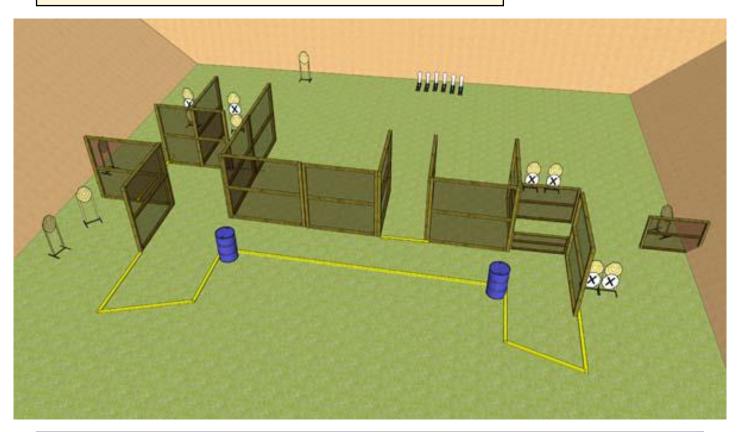

| CoF     | Comstock - Long                                  | Points     | 160 p  |
|---------|--------------------------------------------------|------------|--------|
| Targets | 13 paper, 6 popper, 6 no-shoot, Total 19 targets | Min rounds | 32     |
| Firearm | Handgun                                          | Match-%    | 17.68% |

| Procedure               | At the start signal, engage targets from within the designated area.     |
|-------------------------|--------------------------------------------------------------------------|
| Starting position       | Standing relaxed anywhere inside designated area. Gun loaded & holstered |
| Firearm ready condition |                                                                          |
| Start on                | Audible signal                                                           |
| Stop on                 | Last shot                                                                |
| Penalties               | As per current edition of rules                                          |
| Safety angles           | L/R                                                                      |
| Setup notes             | Chartle Coard It https://shartreespit.com. 2005 07 09 00 00              |