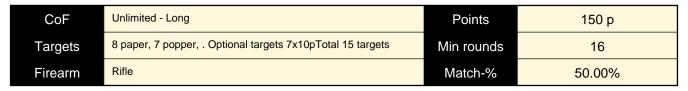

## 2. Tank

| Procedure               |                                 |
|-------------------------|---------------------------------|
| Starting position       | Gun loaded & in safety position |
| Firearm ready condition |                                 |
| Start on                | Audible signal                  |
| Stop on                 | Last shot                       |
| Penalties               | As per current edition of rules |
| Safety angles           | L/R                             |
| Setup notes             |                                 |