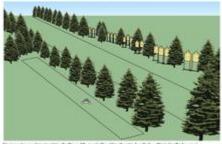

## 1. Ambush

Onest 4 Mind Set Loubook

Stoiceantonne järjestestää vihollisen 65. merijalkoväkipriksatin huoltoka ultjetukselle kuumet

- -
- Piotefaskutapa raportsamaton
- Maksimi pistemiälesi on 150 pistotett
- Ampumaetäisyys 15-30 m
- Ampumasektorit merkitty skudla oransi-usikoisin merkein, yllis puuton ylliseuna
- Restin suoritus alkas tenerin merkikisamentä ja päättysy viimeiseen laukaukseen.
- Lähtö tormealsis sesten alueella A, kkises ladelluna ja varnostelluna käsiosi pieppo koskeljaen markittyä kohtaa ja jalut merkityillä paikoilla.
- Abnomentata ammutaon taulut T3-15 aluenta A amp