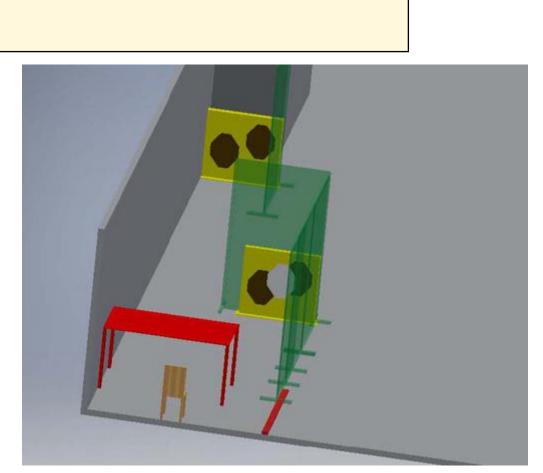

| CoF               | Comstock - Short                                                    | Points     | 40 p   |
|-------------------|---------------------------------------------------------------------|------------|--------|
| Targets           | 4 paper, 1 no-shoot, Total 4 targets                                | Min rounds | 8      |
| Firearm           | Handgun                                                             | Match-%    | 10.53% |
|                   |                                                                     |            |        |
| Procedure         | On signal engage all targets from within designated shooting area   |            |        |
| Starting position | Sitting on chair, hands on knees. Gun lying flat on table, unloaded |            |        |
| Firearm ready     |                                                                     |            |        |
| condition         |                                                                     |            |        |
| Start on          | Audible signal                                                      |            |        |
| Stop on           | Last shot                                                           |            |        |
| Penalties         | As per current edition of rules                                     |            |        |
| Safety angles     | L/R 90 degrees                                                      |            |        |
| Setup notes       |                                                                     |            |        |