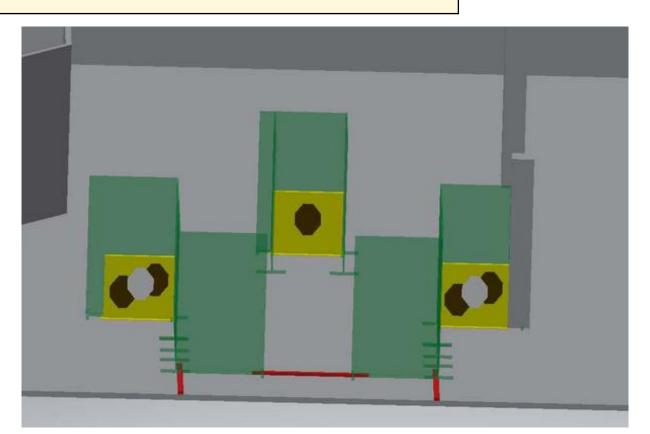

| CoF     | Comstock - Medium                      | Points     | 100 p  |
|---------|----------------------------------------|------------|--------|
| Targets | 10 paper, 1 no-shoot, Total 10 targets | Min rounds | 20     |
| Firearm | Handgun                                | Match-%    | 26.32% |

| Procedure         | On signal engage all targets from within designated shooting area |
|-------------------|-------------------------------------------------------------------|
| Starting position | Standing in box A. Gun loaded & holstered                         |
| Firearm ready     |                                                                   |
| condition         | Audible signal                                                    |
| Start on          |                                                                   |
| Stop on           | Last shot                                                         |
| Penalties         | As per current edition of rules                                   |
| Safety angles     | L/R 90 degrees                                                    |
| Setup notes       |                                                                   |