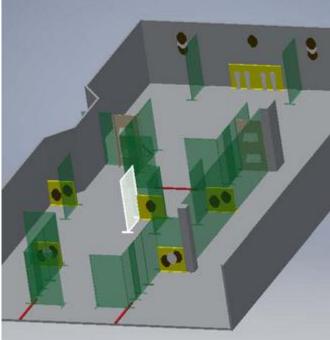

Firearm ready     |                                                                     |            |        |
| condition         |                                                                     |            |        |
| Start on          | Audible signal                                                      |            |        |
| Stop on           | Last shot                                                           |            |        |
| Penalties         | As per current edition of rules                                     |            |        |
| Safety angles     | L/R 90 degrees                                                      |            |        |
| Setup notes       |                                                                     |            |        |





| CoF                     | Comstock - Long                                                  | Points      | 160 p  |
|-------------------------|------------------------------------------------------------------|-------------|--------|
| Targets                 | 14 paper, 4 popper, 2 no-shoot, Total 18 targets                 | Min rounds  | 32     |
| Firearm                 | Handgun                                                          | Match-%     | 42.11% |
|                         |                                                                  |             |        |
| Procedure               | On signal engage all targets from witin designated shooting area |             |        |
| Starting position       | Standing anywhere within designated shooting area. Gun loaded