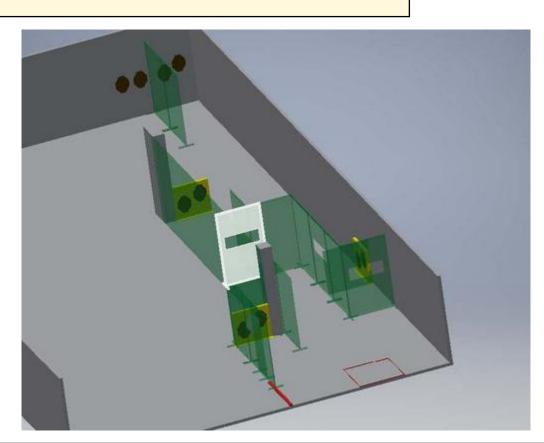

| CoF                     | Comstock - Long                                                  | Points      | 160 p  |
|-------------------------|------------------------------------------------------------------|-------------|--------|
| Targets                 | 14 paper, 4 popper, 2 no-shoot, Total 18 targets                 | Min rounds  | 32     |
| Firearm                 | Handgun                                                          | Match-%     | 42.11% |
|                         |                                                                  |             |        |
| Procedure               | On signal engage all targets from witin designated shooting area |             |        |
| Starting position       | Standing anywhere within designated shooting area. Gun loaded &  | & holstered |        |
| Firearm ready condition |                                                                  |             |        |
| Start on                | Audible signal                                                   |             |        |
| Stop on                 | Last shot                                                        |             |        |
| Penalties               | As per current edition of rules                                  |             |        |
| Safety angles           | L/R                                                              |             |        |
| Setup notes             |                                                                  |             |        |