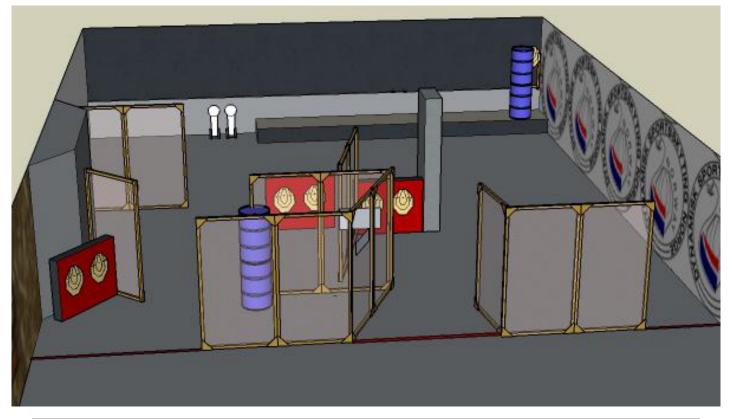

## 2. There You Go

| CoF     | Comstock - Medium                              | Points     | 80 p   |
|---------|------------------------------------------------|------------|--------|
| Targets | 7 paper, 2 popper, 2 no-shoot, Total 9 targets | Min rounds | 16     |
| Firearm | Mini Rifle                                     | Match-%    | 16.00% |

| Procedure             | On signal engage all targets from whitin designated shooting area                      |
|-----------------------|----------------------------------------------------------------------------------------|
| Starting position     | Anywhere within designated shooting area. Loaded (Option 1), chamber loaded, safety on |
| Firearm ready         |                                                                                        |
| condition<br>Start on | Audible signal                                                                         |
|                       | -                                                                                      |
| Stop on               | Last shot                                                                              |
| Penalties             | As per current edition of rules                                                        |
| Safety angles         | L/R                                                                                    |
| Setup notes           | Shootin Soore It https://ehootpooresit.com 2025-09-25-10:14                            |