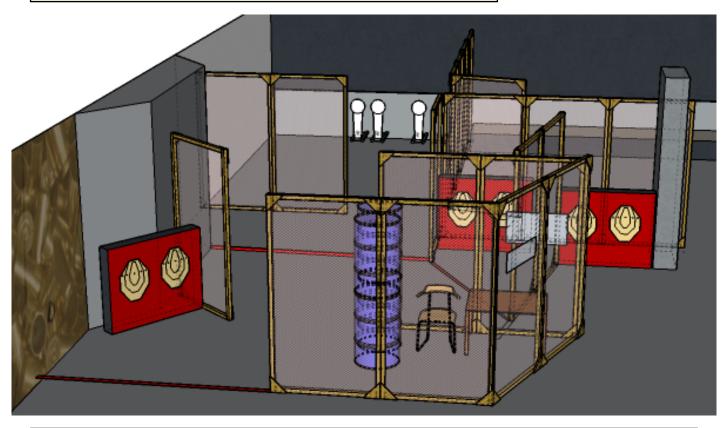

# 3. Guess Things Happen That Way

| CoF     | Comstock - Medium                               | Points     | 80 p   |
|---------|-------------------------------------------------|------------|--------|
| Targets | 6 paper, 4 popper, 2 no-shoot, Total 10 targets | Min rounds | 16     |
| Firearm | Mini Rifle                                      | Match-%    | 16.00% |

| Procedure             | Gun empty on table, magazines to be used on table. Unloaded (Option 3), The action may be open or closed |
|-----------------------|----------------------------------------------------------------------------------------------------------|
| Starting position     | Sitting relaxed on chair, hands touching knees                                                           |
| Firearm ready         |                                                                                                          |
| condition<br>Start on | Audible signal                                                                                           |
|                       |                                                                                                          |
| Stop on               | Last shot                                                                                                |
| Penalties             | As per current edition of rules                                                                          |
| Safety angles         | L/R                                                                                                      |
| Setup notes           | Chartle Coard It https://chartresserit.com. 2005 00 05 4044                                              |