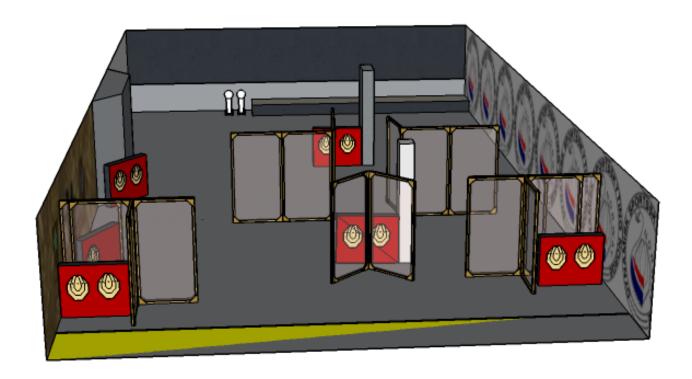

## 1. Walk the line

| CoF     | Comstock - Long                                  | Points     | 120 p  |
|---------|--------------------------------------------------|------------|--------|
| Targets | 11 paper, 2 popper, 4 no-shoot, Total 13 targets | Min rounds | 24     |
| Firearm | Mini Rifle                                       | Match-%    | 24.00% |

| Procedure               | On signal engage all targets from whitin designated shooting area                      |
|-------------------------|----------------------------------------------------------------------------------------|
| Starting position       | Anywhere within designated shooting area. Loaded (Option 1), chamber loaded, safety on |
| Firearm ready condition |                                                                                        |
| Start on                | Audible signal                                                                         |
| Stop on                 | Last shot                                                                              |
| Penalties               | As per current edition of rules                                                        |
| Safety angles           | L/R                                                                                    |
| Setup notes             | Shoot'n Score It https://shootpscoreit.com 2025-08-25 10:14                            |