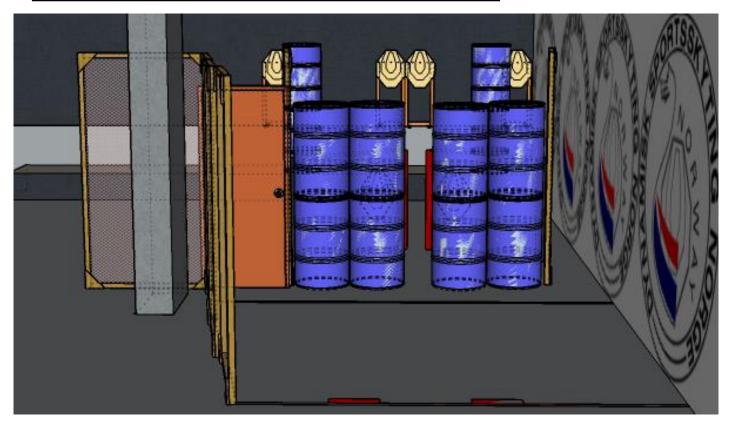

# 5. Ring of Fire

| CoF     | Comstock - Long                        | Points     | 160 p  |
|---------|----------------------------------------|------------|--------|
| Targets | 16 paper, 3 no-shoot, Total 16 targets | Min rounds | 32     |
| Firearm | Mini Rifle                             | Match-%    | 32.00% |

| Procedure               | On signal engage all targets from designated shooting area                       |
|-------------------------|----------------------------------------------------------------------------------|
| Starting position       | Standing relaxed toes touching mark Loaded (Option 1), chamber loaded, safety on |
| Firearm ready condition |                                                                                  |
| Start on                | Audible signal                                                                   |
| Stop on                 | Last shot                                                                        |
| Penalties               | As per current edition of rules                                                  |
| Safety angles           | L/R                                                                              |
| Setup notes             | Door is open  Shoot's Score It https://shootsecoreit.com == 2025-08-25 10:14     |