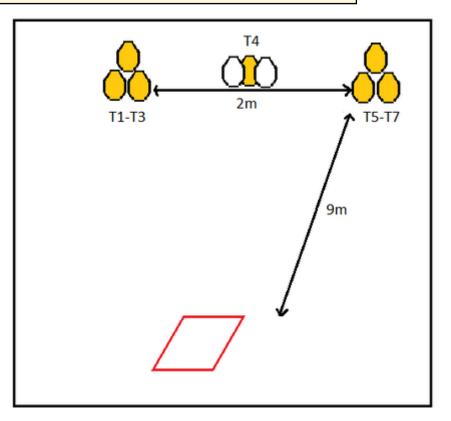

## 3. UKPSA Slug Postal League - Stage 7

| CoF                        | Comstock - Short                                                 | Points        | 35 p   |
|----------------------------|------------------------------------------------------------------|---------------|--------|
| Targets                    | 7 paper, 2 no-shoot, Total 7 targets                             | Min rounds    | 7      |
| Firearm                    | Shotgun                                                          | Match-%       | 28.00% |
|                            |                                                                  |               |        |
| Procedure                  | Shoot targets with a minimum of one round on each from within sh | nooting area. |        |
| Starting position          | Gun loaded Option 2 and held in two hands at waist level.        |               |        |
| Firearm ready<br>condition |                                                                  |               |        |
| Start on                   | Audible signal                                                   |               |        |
| Stop on                    | Last shot                                                        |               |        |
| Penalties                  | As per current edition of rules                                  |               |        |
| Safety angles              | 90/90/90 or local MAR                                            |               |        |
| Setup notes                | Shoot'n Score It https://shootnscoreit.com 2025-08-25 06:33      |               |        |