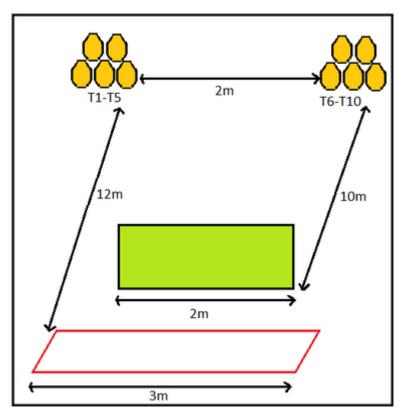

## 1. UKPSA Slug Postal League - Stage 5

| CoF     | Comstock - Medium          | Points     | 50 p   |
|---------|----------------------------|------------|--------|
| Targets | 10 paper, Total 10 targets | Min rounds | 10     |
| Firearm | Shotgun                    | Match-%    | 40.00% |

| Procedure               | Shoot targets from within shooting area with a minimum of one shot on each. T1-T5 around left hand side, T6- T10 around right hand side. |  |
|-------------------------|------------------------------------------------------------------------------------------------------------------------------------------|--|
| Starting position       | Gun loaded option 1, held 2 hands at waist level. Anywhere in shooting area                                                              |  |
| Firearm ready condition |                                                                                                                                          |  |
| Start on                | Audible signal                                                                                                                           |  |
| Stop on                 | Last shot                                                                                                                                |  |
| Penalties               | As per current edition of rules                                                                                                          |  |
| Safety angles           | 90/90/90 or local MAR                                                                                                                    |  |
| Setup notes             | All targets abutt to each ther with a 2cm gap between them.                                                                              |  |