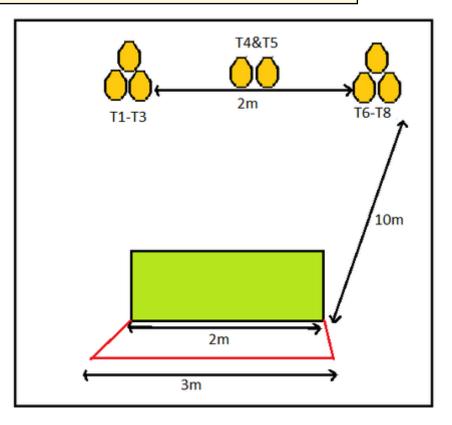

## 2. UKPSA Slug Postal League - Stage 6

| CoF       | Comstock - Short                                                                                                                                                                                       | Points     | 40 p   |
|-----------|--------------------------------------------------------------------------------------------------------------------------------------------------------------------------------------------------------|------------|--------|
| Targets   | 8 paper, Total 8 targets                                                                                                                                                                               | Min rounds | 8      |
| Firearm   | Shotgun                                                                                                                                                                                                | Match-%    | 32.00% |
| Procedure | Procedure Shoot targets with a minimum of 1 round on each from within the shooting area. T1-T3 around left hand side of barricade. T6-T8 around right hand side. T4 & T5 may be shot from either side. |            |        |

| Starting position | Gun unloaded option 3, held in two hands at waist level. Standing in middle of shooting area. |  |
|-------------------|-----------------------------------------------------------------------------------------------|--|
| Firearm ready     |                                                                                               |  |
| condition         |                                                                                               |  |
| Start on          | Audible signal                                                                                |  |
| Stop on           | Last shot                                                                                     |  |
| Penalties         | As per current edition of rules                                                               |  |
| Safety angles     | 90/90/90 or local MAR                                                                         |  |
| Setup notes       |                                                                                               |  |