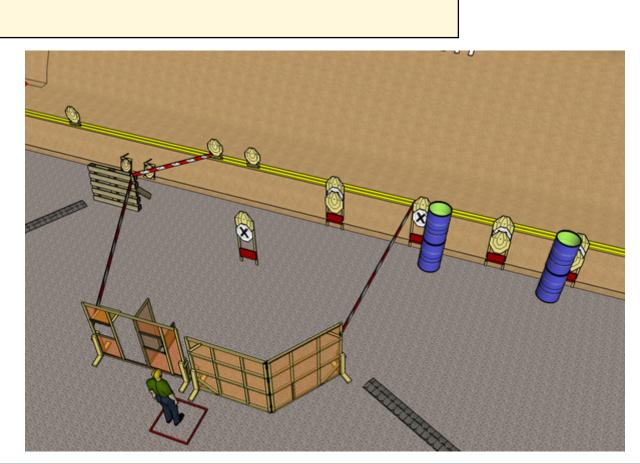

5.5

| CoF     | Comstock - Long                        | Points     | 130 p  |
|---------|----------------------------------------|------------|--------|
| Targets | 13 paper, 4 no-shoot, Total 13 targets | Min rounds | 26     |
| Firearm | Handgun                                | Match-%    | 46.43% |

| Procedure         | Standing relaxed in BOX A facing downrange On start signal engage all targets as they become visible within the demarcated area Red/white tape = walls extending up/down to infinity Tirethreads on ground = faultline |
|-------------------|------------------------------------------------------------------------------------------------------------------------------------------------------------------------------------------------------------------------|
| Starting position | Gun loaded & holstered                                                                                                                                                                                                 |
| Firearm ready     |                                                                                                                                                                                                                        |
| condition         |                                                                                                                                                                                                                        |
| Start on          | Audible signal                                                                                                                                                                                                         |
| Stop on           | Last shot                                                                                                                                                                                                              |
| Penalties         | As per current edition of rules                                                                                                                                                                                        |
| Safety angles     | Left/right: 90deg when facing berm, vertical: top of berm (logs)                                                                                                                                                       |
| Setup notes       |                                                                                                                                                                                                                        |