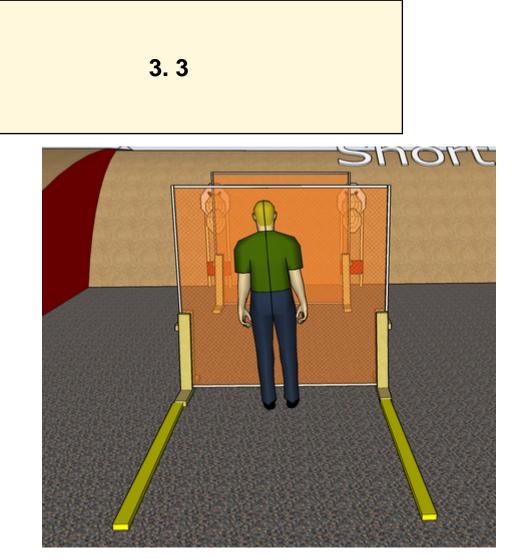

| CoF     | Comstock - Short                     | Points     | 40 p   |
|---------|--------------------------------------|------------|--------|
| Targets | 4 paper, 2 no-shoot, Total 4 targets | Min rounds | 8      |
| Firearm | Handgun                              | Match-%    | 14.29% |

| Procedure         | Standing relaxed facing downrange On start signal engage all targets as they become visible within the demarcated area All shots must be fired WORST HAND only |
|-------------------|----------------------------------------------------------------------------------------------------------------------------------------------------------------|
| Starting position | Gun loaded & holstered                                                                                                                                         |
| Firearm ready     |                                                                                                                                                                |
| condition         |                                                                                                                                                                |
| Start on          | Audible signal                                                                                                                                                 |
| Stop on           | Last shot                                                                                                                                                      |
| Penalties         | As per current edition of rules                                                                                                                                |
| Safety angles     | Left: tape, end of building, right: 90deg when facing berm, vertical: top of berm                                                                              |
| Setup notes       |                                                                                                                                                                |