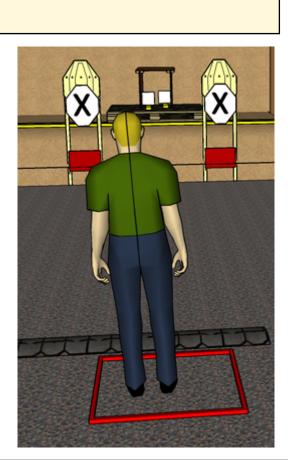

6.6

| CoF     | Comstock - Short                   | Points     | 30 p   |
|---------|------------------------------------|------------|--------|
| Targets | 2 paper, 2 plates, Total 4 targets | Min rounds | 6      |
| Firearm | Handgun                            | Match-%    | 10.71% |

| Procedure               | Standing relaxed in BOX A facing downrange On start signal engage all targets FROM WITHIN BOX A Steel must fall to score |
|-------------------------|--------------------------------------------------------------------------------------------------------------------------|
| Starting position       | Gun loaded & holstered                                                                                                   |
| Firearm ready condition |                                                                                                                          |
| Start on                | Audible signal                                                                                                           |
| Stop on                 | Last shot                                                                                                                |
| Penalties               | As per current edition of rules                                                                                          |
| Safety angles           | Left/right: 90deg when facing berm, vertical: top of berm (logs)                                                         |
| Setup notes             |                                                                                                                          |