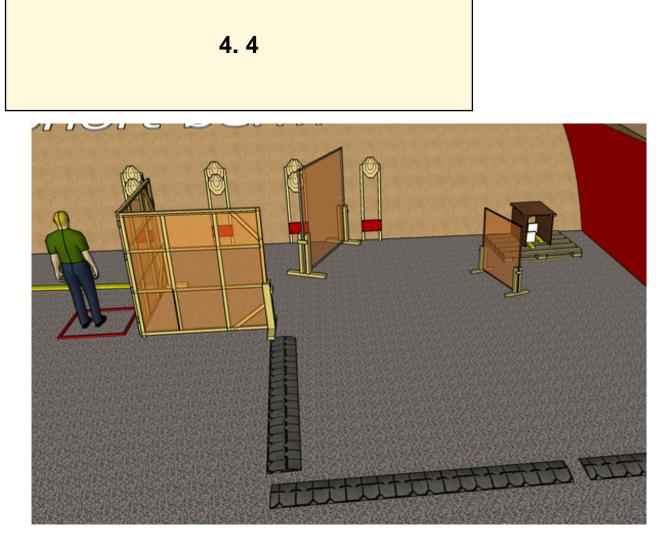

| CoF     | Comstock - Medium                  | Points     | 80 p   |
|---------|------------------------------------|------------|--------|
| Targets | 7 paper, 2 plates, Total 9 targets | Min rounds | 16     |
| Firearm | Handgun                            | Match-%    | 28.57% |

| Procedure               | Standing relaxed in BOX A facing downrange On start signal engage all targets as they become visible within the demarcated area Plates MUST be shot behind faultline Steel must fall to score |
|-------------------------|-----------------------------------------------------------------------------------------------------------------------------------------------------------------------------------------------|
| Starting position       | Gun loaded & holstered                                                                                                                                                                        |
| Firearm ready condition |                                                                                                                                                                                               |
| Start on                | Audible signal                                                                                                                                                                                |
| Stop on                 | Last shot                                                                                                                                                                                     |
| Penalties               | As per current edition of rules                                                                                                                                                               |
| Safety angles           | Left: tape, end of building, right: 90deg when facing berm, vertical: top of berm                                                                                                             |
| Setup notes             |                                                                                                                                                                                               |