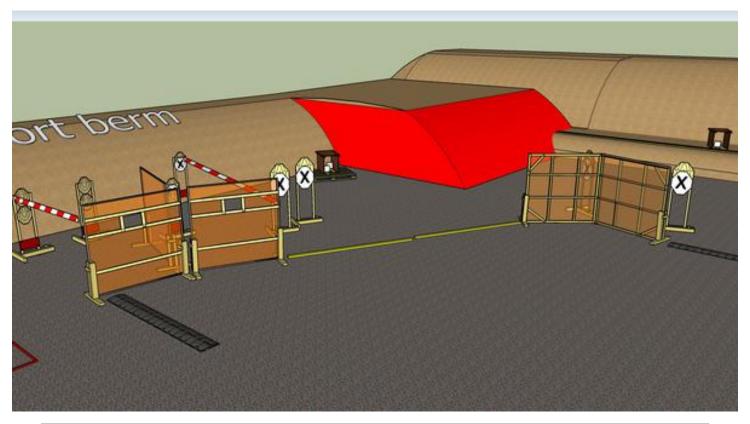

## 3. Through the looking glass

| CoF     | Comstock - Long                                  | Points     | 125 p  |
|---------|--------------------------------------------------|------------|--------|
| Targets | 11 paper, 3 plates, 6 no-shoot, Total 14 targets | Min rounds | 25     |
| Firearm | Handgun                                          | Match-%    | 40.32% |

| Procedure               | On start signal engage all targets as they become visible within the demarcated area                   |
|-------------------------|--------------------------------------------------------------------------------------------------------|
| Starting position       | Gun loaded and holstered. Standing relaxed in BOX A facing downrange.                                  |
| Firearm ready condition |                                                                                                        |
| Start on                | Audible signal                                                                                         |
| Stop on                 | Last shot                                                                                              |
| Penalties               | As per current edition of rules                                                                        |
| Safety angles           | Left: tape, end of building, right: 90deg when facing berm following competitor, vertical: top of berm |
| Setup notes             | Chaptin Court It https://shaptingspii.com. 2005.07.00.07.04                                            |