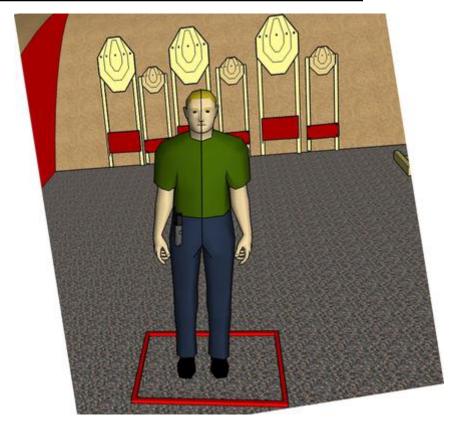

### 2. El Prez no bueno mano

| CoF     | Comstock - Short         | Points     | 30 p  |
|---------|--------------------------|------------|-------|
| Targets | 3 paper, Total 3 targets | Min rounds | 6     |
| Firearm | Handgun                  | Match-%    | 9.68% |

| Starting position Firearm ready condition Start on Stop on Penalties Safety angles Gun loaded and holstered. Standing relaxed facing UPRANGE  Last shot Audible signal Last shot As per current edition of rules  Left: tape, end of building, right: 90deg when facing berm, vertical: top of berm | Procedure         | On start signal engage ALL IPSC MINI TARGETS with 2 shots in each, all shots must be fired with WORST HAND ONLY. HOTRANGE with stage 1! |
|-----------------------------------------------------------------------------------------------------------------------------------------------------------------------------------------------------------------------------------------------------------------------------------------------------|-------------------|-----------------------------------------------------------------------------------------------------------------------------------------|
| Start on Audible signal  Stop on Last shot  Penalties As per current edition of rules                                                                                                                                                                                                               | Starting position | Gun loaded and holstered. Standing relaxed facing UPRANGE                                                                               |
| Start on Audible signal  Stop on Last shot  Penalties As per current edition of rules                                                                                                                                                                                                               |                   |                                                                                                                                         |
| Stop on Last shot  Penalties As per current edition of rules                                                                                                                                                                                                                                        | condition         |                                                                                                                                         |
| Penalties As per current edition of rules                                                                                                                                                                                                                                                           | Start on          | Audible signal                                                                                                                          |
|                                                                                                                                                                                                                                                                                                     | Stop on           | Last shot                                                                                                                               |
| Safety angles  Left: tape, end of building, right: 90deg when facing berm, vertical: top of berm                                                                                                                                                                                                    | Penalties         | As per current edition of rules                                                                                                         |
|                                                                                                                                                                                                                                                                                                     | Safety angles     | Left: tape, end of building, right: 90deg when facing berm, vertical: top of berm                                                       |
| Shoot'n Score It https://shootnscoreit.com 2025-07-29 07:21                                                                                                                                                                                                                                         | Setup notes       |                                                                                                                                         |