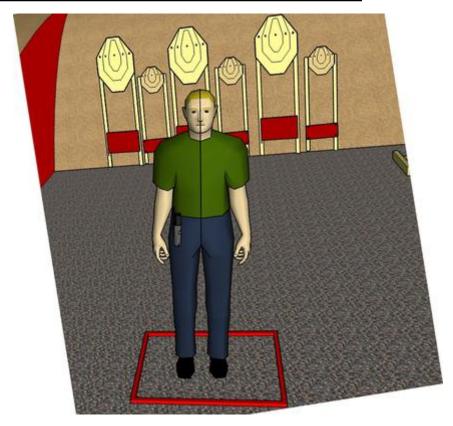

#### 1. El Pretzidentoz

| CoF     | Comstock - Short         | Points     | 60 p   |
|---------|--------------------------|------------|--------|
| Targets | 3 paper, Total 3 targets | Min rounds | 12     |
| Firearm | Handgun                  | Match-%    | 19.35% |

| Procedure         | On start signal engage all IPSC TARGETS with 2 shots in each, perform mandatory reload then 2 shots in each HOTRANGE with stage 2! |
|-------------------|------------------------------------------------------------------------------------------------------------------------------------|
| Starting position | Gun loaded and holstered. Standing relaxed facing UPRANGE                                                                          |
| Firearm ready     |                                                                                                                                    |
| condition         | Audible signed                                                                                                                     |
| Start on          | Audible signal                                                                                                                     |
| Stop on           | Last shot                                                                                                                          |
| Penalties         | As per current edition of rules                                                                                                    |
| Safety angles     | Left: tape, end of building, right: 90deg when facing berm, vertical: top of berm                                                  |
| Setup notes       | Chartle Coard It https://shaatraaardi.com. 2005 07 00 07/04                                                                        |