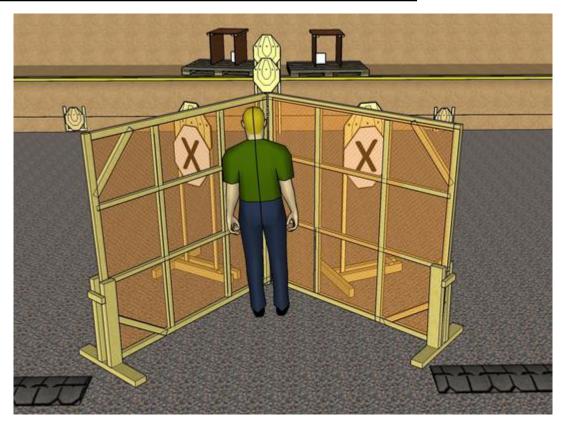

# 4. Right and left

| CoF     | Comstock - Medium                              | Points     | 70 p   |
|---------|------------------------------------------------|------------|--------|
| Targets | 6 paper, 2 plates, 2 no-shoot, Total 8 targets | Min rounds | 14     |
| Firearm | Handgun                                        | Match-%    | 22.58% |

| Procedure               | On start signal engage all targets as they become visible within the demarcated area |
|-------------------------|--------------------------------------------------------------------------------------|
| Starting position       | Gun loaded and holstered. Standing relaxed facing downrange in angle made by walls   |
| Firearm ready condition |                                                                                      |
| Start on                | Audible signal                                                                       |
| Stop on                 | Last shot                                                                            |
| Penalties               | As per current edition of rules                                                      |
| Safety angles           | Left/right: 90deg when facing berm, vertical: top of berm (logs)                     |
| Setup notes             | Shootin Soore It https://ehootpooresit.com 2025 07 20 07:24                          |