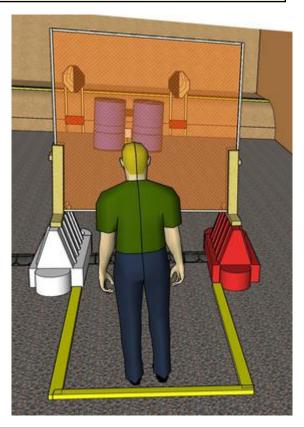

#### 1. El Pretzidentoz

| CoF     | Comstock - Short         | Points     | 60 p   |
|---------|--------------------------|------------|--------|
| Targets | 3 paper, Total 3 targets | Min rounds | 12     |
| Firearm | Handgun                  | Match-%    | 19.35% |

| Procedure         | On start signal engage all IPSC TARGETS with 2 shots in each, perform mandatory reload then 2 shots in each HOTRANGE with stage 2! |
|-------------------|------------------------------------------------------------------------------------------------------------------------------------|
| Starting position | Gun loaded and holstered. Standing relaxed facing UPRANGE                                                                          |
| Firearm ready     |                                                                                                                                    |
| condition         | Audible signed                                                                                                                     |
| Start on          | Audible signal                                                                                                                     |
| Stop on           | Last shot                                                                                                                          |
| Penalties         | As per current edition of rules                                                                                                    |
| Safety angles     | Left: tape, end of building, right: 90deg when facing berm, vertical: top of berm                                                  |
| Setup notes       | Chartle Coard It https://shaatraaardi.com. 2005 07 00 07/04                                                                        |