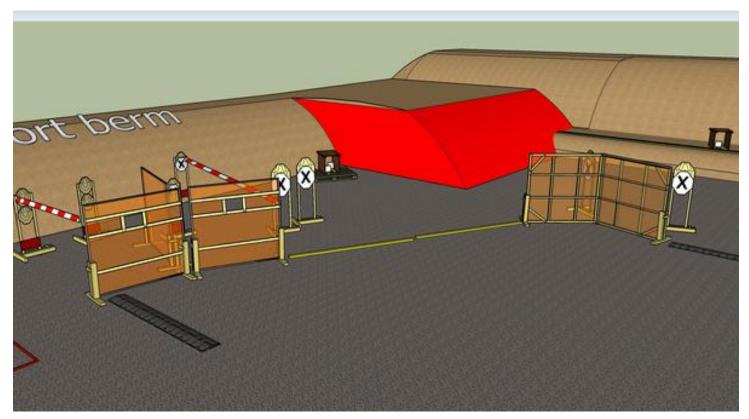

# 3. Through the looking glass

| CoF                     | Comstock - Long                                                       | Points                 | 125 p         |
|-------------------------|-----------------------------------------------------------------------|------------------------|---------------|
| Targets                 | 11 paper, 3 plates, 6 no-shoot, Total 14 targets                      | Min rounds             | 25            |
| Firearm                 | Handgun                                                               | Match-%                | 40.32%        |
|                         |                                                                       |                        |               |
| Procedure               | On start signal engage all targets as they become visible within the  | e demarcated area      |               |
| Starting position       | Gun loaded and holstered. Standing relaxed in BOX A facing downrange. |                        |               |
| Firearm ready condition |                                                                       |                        |               |
| Start on                | Audible signal                                                        |                        |               |
| Stop on                 | Last shot                                                             |                        |               |
| Penalties               | As per current edition of rules                                       |                        |               |
| Safety angles           | Left: tape, end of building, right: 90deg when facing berm following  | g competitor, vertical | : top of berm |
| Setup notes             |                                                                       |                        |               |