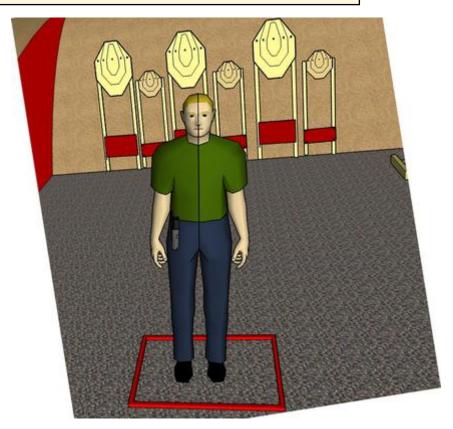

### 1. El Pretzidentoz

| CoF     | Comstock - Short         | Points     | 60 p   |
|---------|--------------------------|------------|--------|
| Targets | 3 paper, Total 3 targets | Min rounds | 12     |
| Firearm | Handgun                  | Match-%    | 19.35% |

| Procedure             | On start signal engage all IPSC TARGETS with 2 shots in each, perform mandatory reload then 2 shots in each HOTRANGE with stage 2 ! |
|-----------------------|-------------------------------------------------------------------------------------------------------------------------------------|
| Starting position     | Gun loaded and holstered. Standing relaxed facing UPRANGE                                                                           |
| Firearm ready         |                                                                                                                                     |
| condition<br>Start on | Audible signal                                                                                                                      |
|                       |                                                                                                                                     |
| Stop on               | Last shot                                                                                                                           |
| Penalties             | As per current edition of rules                                                                                                     |
| Safety angles         | Left: tape, end of building, right: 90deg when facing berm, vertical: top of berm                                                   |
| Setup notes           |                                                                                                                                     |