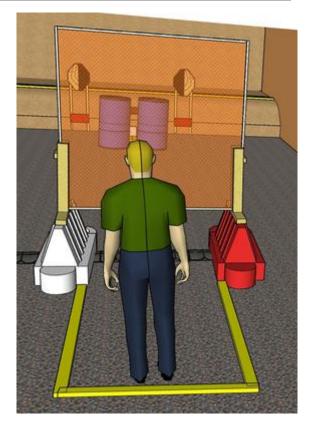

#### 5. Get DAOWN

| CoF     | Comstock - Short                   | Points     | 25 p  |
|---------|------------------------------------|------------|-------|
| Targets | 2 paper, 1 plates, Total 3 targets | Min rounds | 5     |
| Firearm | Handgun                            | Match-%    | 8.06% |

| Procedure               | On start signal engage all targets as they become visible within the demarcated area |
|-------------------------|--------------------------------------------------------------------------------------|
| Starting position       | Gun loaded and holstered. Standing relaxed facing downrange                          |
| Firearm ready condition |                                                                                      |
| Start on                | Audible signal                                                                       |
| Stop on                 | Last shot                                                                            |
| Penalties               | As per current edition of rules                                                      |
| Safety angles           | Left/right: 90deg when facing berm, vertical: top of berm (logs)                     |
| Setup notes             |                                                                                      |