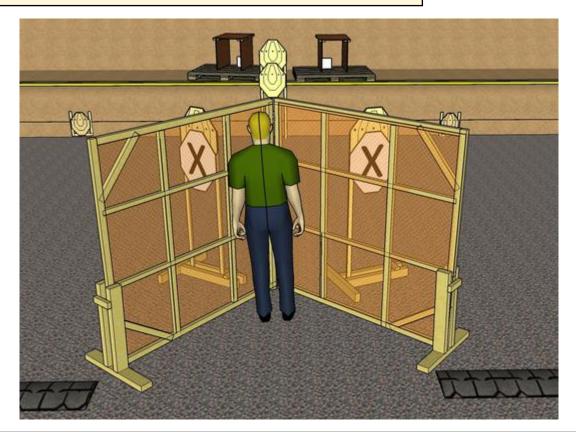

# 4. Right and left

| CoF     | Comstock - Medium                              | Points     | 70 p   |
|---------|------------------------------------------------|------------|--------|
| Targets | 6 paper, 2 plates, 2 no-shoot, Total 8 targets | Min rounds | 14     |
| Firearm | Handgun                                        | Match-%    | 22.58% |

| Procedure         | On start signal engage all targets as they become visible within the demarcated area |
|-------------------|--------------------------------------------------------------------------------------|
| Starting position | Gun loaded and holstered. Standing relaxed facing downrange in angle made by walls   |
| Firearm ready     |                                                                                      |
| condition         |                                                                                      |
| Start on          | Audible signal                                                                       |
| Stop on           | Last shot                                                                            |
| Penalties         | As per current edition of rules                                                      |
| Safety angles     | Left/right: 90deg when facing berm, vertical: top of berm (logs)                     |
| Setup notes       |                                                                                      |