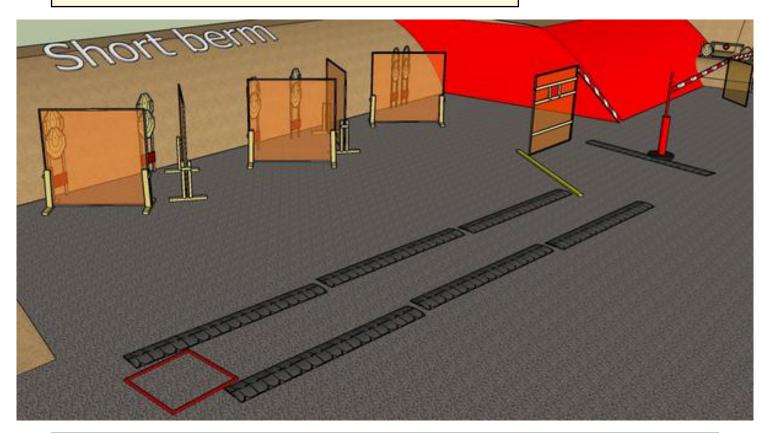

# 3. Stop'n'go

| CoF     | Comstock - Long                         | Points     | 145 p  |
|---------|-----------------------------------------|------------|--------|
| Targets | 14 paper, 1 frangible, Total 15 targets | Min rounds | 29     |
| Firearm | Rifle                                   | Match-%    | 35.80% |

| Procedure               | On start signal engage all targets as they become visible within the demarcated area Tirethreads = faultlines Red/white tape = walls extending up/down to infinity |
|-------------------------|--------------------------------------------------------------------------------------------------------------------------------------------------------------------|
| Starting position       | Standing relaxed in BOX A facing downrange. Rifle OPTION 1                                                                                                         |
| Firearm ready condition |                                                                                                                                                                    |
| Start on                | Audible signal                                                                                                                                                     |
|                         |                                                                                                                                                                    |
| Stop on                 | Last shot                                                                                                                                                          |
| Penalties               | As per current edition of rules                                                                                                                                    |
| Safety angles           | Left: tape, end of building, right: 90deg when facing berm (following shooter), vertical: top of berm                                                              |
| Setup notes             | Shootin Score It https://ehootreegrait.com 2025.09.26.00:24                                                                                                        |