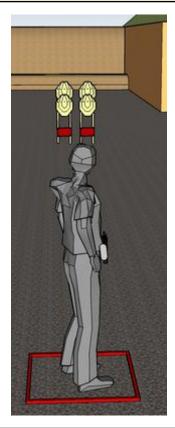

### 1. Stand and deliver

| CoF     | Comstock - Short         | Points     | 40 p  |
|---------|--------------------------|------------|-------|
| Targets | 4 paper, Total 4 targets | Min rounds | 8     |
| Firearm | Rifle                    | Match-%    | 9.88% |

| Procedure               | On start signal engage all targets from within BOX A                                     |
|-------------------------|------------------------------------------------------------------------------------------|
| Starting position       | Standing relaxed in BOX A facing downrange. Rifle OPTION 1                               |
| Firearm ready condition |                                                                                          |
| Start on                | Audible signal                                                                           |
| Stop on                 | Last shot                                                                                |
| Penalties               | As per current edition of rules                                                          |
| Safety angles           | Left: tape, end of building, right: end of fence when facing berm, vertical: top of berm |
| Setup notes             | Shootin Score it https://ehootpoorgit.com 2025.09.26.00:24                               |