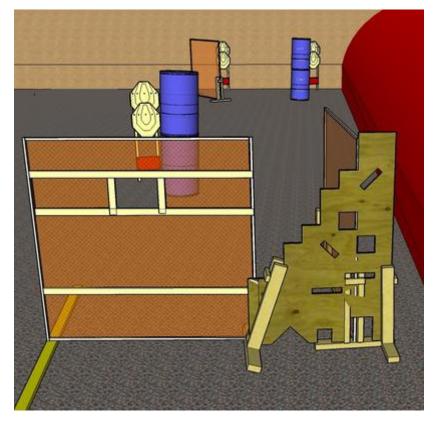

# 3. Stop'n'go

| CoF     | Comstock - Long                         | Points     | 145 p  |
|---------|-----------------------------------------|------------|--------|
| Targets | 14 paper, 1 frangible, Total 15 targets | Min rounds | 29     |
| Firearm | Rifle                                   | Match-%    | 35.80% |

| Procedure               | On start signal engage all targets as they become visible within the demarcated area Tirethreads = faultlines Red/white tape = walls extending up/down to infinity |
|-------------------------|--------------------------------------------------------------------------------------------------------------------------------------------------------------------|
| Starting position       | Standing relaxed in BOX A facing downrange. Rifle OPTION 1                                                                                                         |
| Firearm ready condition |                                                                                                                                                                    |
| Start on                | Audible signal                                                                                                                                                     |
|                         |                                                                                                                                                                    |
| Stop on                 | Last shot                                                                                                                                                          |
| Penalties               | As per current edition of rules                                                                                                                                    |
| Safety angles           | Left: tape, end of building, right: 90deg when facing berm (following shooter), vertical: top of berm                                                              |
| Setup notes             | Shootin Score It https://ehootreegrait.com 2025.09.26.00:24                                                                                                        |