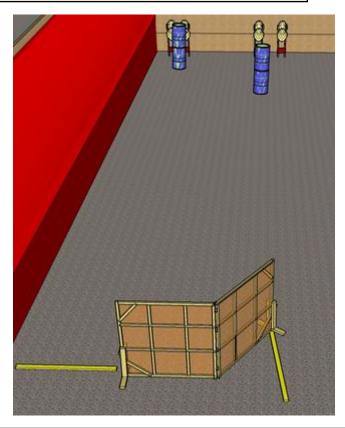

#### 4. Peek-a-boo

| CoF     | Comstock - Medium        | Points     | 80 p   |
|---------|--------------------------|------------|--------|
| Targets | 8 paper, Total 8 targets | Min rounds | 16     |
| Firearm | Rifle                    | Match-%    | 19.75% |

| Procedure               | Starting anywhere in area. On start signal engage all targets as they become visible within the demarcated area.  Triangle-plastic boxes are faultlines |
|-------------------------|---------------------------------------------------------------------------------------------------------------------------------------------------------|
| Starting position       | Standing relaxed facing downrange. Rifle OPTION 1                                                                                                       |
| Firearm ready condition |                                                                                                                                                         |
| Start on                | Audible signal                                                                                                                                          |
| Stop on                 | Last shot                                                                                                                                               |
|                         |                                                                                                                                                         |
| Penalties               | As per current edition of rules                                                                                                                         |
| Safety angles           | Left/right: 90deg when facing berm, vertical: top of berm                                                                                               |
| Setup notes             | Shootin Score It https://ehootreegrait.com 2025.09.26.00:24                                                                                             |