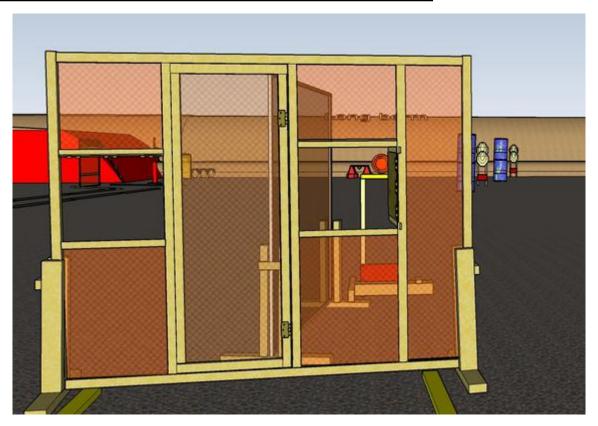

# 2. Through and far-ish away

| CoF     | Comstock - Medium                     | Points     | 80 p   |
|---------|---------------------------------------|------------|--------|
| Targets | 7 paper, 2 frangible, Total 9 targets | Min rounds | 16     |
| Firearm | Rifle                                 | Match-%    | 19.75% |

| Procedure             | On start signal engage all targets as they become visible within the demarcated area All shots MUST BE FIRED THROUGH APERTURES |
|-----------------------|--------------------------------------------------------------------------------------------------------------------------------|
| Starting position     | Standing relaxed facing downrange. Rifle OPTION 1                                                                              |
| Firearm ready         |                                                                                                                                |
| condition<br>Start on | Audible signal                                                                                                                 |
|                       | -                                                                                                                              |
| Stop on               | Last shot                                                                                                                      |
| Penalties             | As per current edition of rules                                                                                                |
| Safety angles         | Left: tape, end of building, right: end of fence when facing berm, vertical: top of berm                                       |
| Setup notes           | Shoot'n Score It https://chootrecoreit.com 2025-08-26-00:31                                                                    |