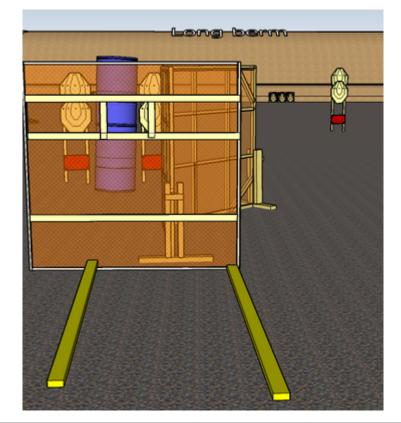

## 4. Between and to the right

| CoF                     | Comstock - Long                                                                                                         | Points                         | 110 p                          |
|-------------------------|-------------------------------------------------------------------------------------------------------------------------|--------------------------------|--------------------------------|
|                         |                                                                                                                         |                                | · ·                            |
| Targets                 | 11 paper, Total 11 targets                                                                                              | Min rounds                     | 22                             |
| Firearm                 | Rifle                                                                                                                   | Match-%                        | 40.74%                         |
|                         |                                                                                                                         |                                |                                |
| Procedure               | On start signal engage all targets as they become visible within the over                                               | e demarcated area <sup>-</sup> | Firethreads=faultline, no step |
| Starting position       | Rifle option 3 on table, 1st mag to on barrel or vice versa, the open or not. Box A, DR                                 |                                |                                |
| Firearm ready condition |                                                                                                                         |                                |                                |
| Start on                | Audible signal                                                                                                          |                                |                                |
| Stop on                 | Last shot                                                                                                               |                                |                                |
| Penalties               | As per current edition of rules                                                                                         |                                |                                |
| Safety angles           | Left: tape, end of building, right: 90deg when facing berm, angle in fence when facing long berm, vertical: top of berm |                                |                                |