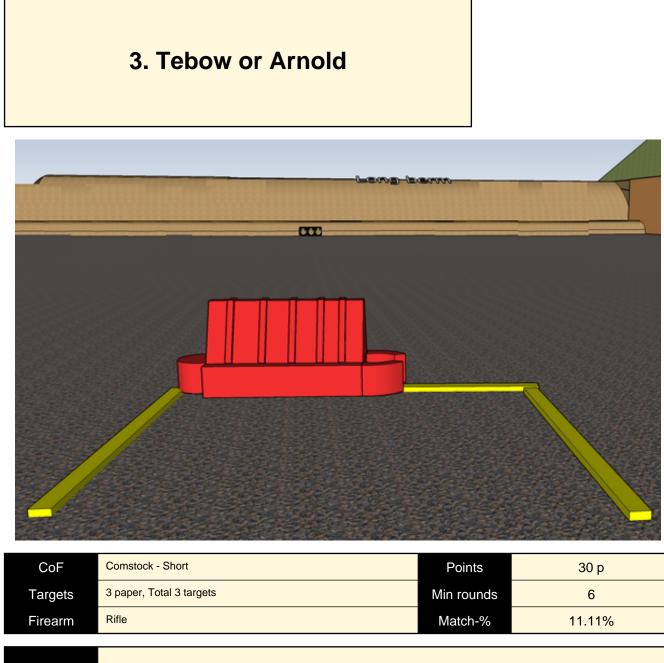

## 4. Between and to the right

| CoF                     | Comstock - Long                                                                                                         | Points                         | 110 p                          |
|-------------------------|-------------------------------------------------------------------------------------------------------------------------|--------------------------------|--------------------------------|
|                         |                                                                                                                         |                                | · ·                            |
| Targets                 | 11 paper, Total 11 targets                                                                                              | Min rounds                     | 22                             |
| Firearm                 | Rifle                                                                                                                   | Match-%                        | 40.74%                         |
|                         |                                                                                                                         |                                |                                |
| Procedure               | On start signal engage all targets as they become visible within the over                                               | e demarcated area <sup>-</sup> | Firethreads=faultline, no step |
| Starting position       | Rifle option 3 on table, 1st mag to on barrel or vice versa, the open or not. Box A, DR                                 |                                |                                |
| Firearm ready condition |                                                                                                                         |                                |                                |
| Start on                | Audible signal                                                                                                          |                                |                                |
| Stop on                 | Last shot                                                                                                               |                                |                                |
| Penalties               | As per current edition of rules                                                                                         |                                |                                |
| Safety angles           | Left: tape, end of building, right: 90deg when facing berm, angle in fence when facing long berm, vertical: top of berm |                                |                                |