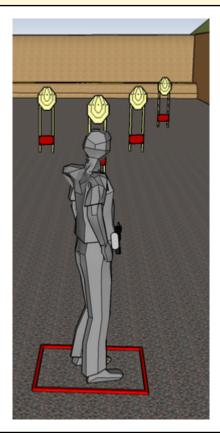

## 1. Just do it

| CoF     | Comstock - Short         | Points     | 40 p   |
|---------|--------------------------|------------|--------|
| Targets | 4 paper, Total 4 targets | Min rounds | 8      |
| Firearm | Rifle                    | Match-%    | 14.81% |

| Procedure               | On start signal engage all targets as they become visible within the demarcated area. All shots must be fired from Box A |
|-------------------------|--------------------------------------------------------------------------------------------------------------------------|
| Starting position       | Rifle option 1 at hip level facing downrange.                                                                            |
| Firearm ready condition |                                                                                                                          |
| Start on                | Audible signal                                                                                                           |
| Stop on                 | Last shot                                                                                                                |
| Penalties               | As per current edition of rules                                                                                          |
| Safety angles           | Left: tape, end of building, right: 90deg when facing berm, vertical: top of berm                                        |
| Setup notes             |                                                                                                                          |