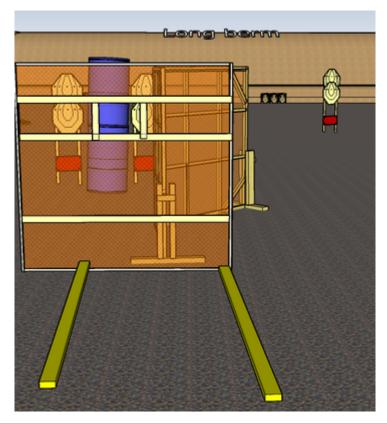

## 4. Between and to the right

| CoF     | Comstock - Long            | Points     | 110 p  |
|---------|----------------------------|------------|--------|
| Targets | 11 paper, Total 11 targets | Min rounds | 22     |
| Firearm | Rifle                      | Match-%    | 40.74% |

| Procedure               | On start signal engage all targets as they become visible within the demarcated area Tirethreads=faultline, no step over |
|-------------------------|--------------------------------------------------------------------------------------------------------------------------|
| Starting position       | Rifle option 3 on table, 1st mag to on barrel or vice versa, the open or not. Box A, DR                                  |
| Firearm ready condition |                                                                                                                          |
| Start on                | Audible signal                                                                                                           |
| Stop on                 | Last shot                                                                                                                |
| Penalties               | As per current edition of rules                                                                                          |
| Safety angles           | Left: tape, end of building, right: 90deg when facing berm, angle in fence when facing long berm, vertical: top of berm  |
| Setup notes             |                                                                                                                          |