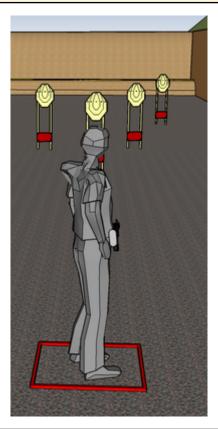

## 1. Just do it

| CoF     | Comstock - Short         | Points     | 40 p   |
|---------|--------------------------|------------|--------|
| Targets | 4 paper, Total 4 targets | Min rounds | 8      |
| Firearm | Rifle                    | Match-%    | 14.81% |

| Procedure             | On start signal engage all targets as they become visible within the demarcated area. All shots must be fired from Box A |
|-----------------------|--------------------------------------------------------------------------------------------------------------------------|
| Starting position     | Rifle option 1 at hip level facing downrange.                                                                            |
| Firearm ready         |                                                                                                                          |
| condition<br>Start on | Audible signal                                                                                                           |
|                       | -                                                                                                                        |
| Stop on               | Last shot                                                                                                                |
| Penalties             | As per current edition of rules                                                                                          |
| Safety angles         | Left: tape, end of building, right: 90deg when facing berm, vertical: top of berm                                        |
| Setup notes           | Shoot'n Score It https://chootrecoreit.com 2024-05-12-06:37                                                              |