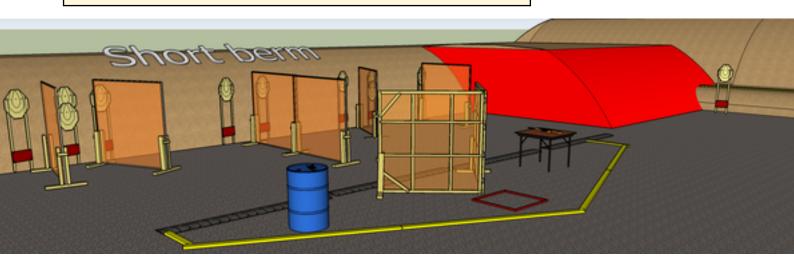

## 2. See boundaries

| CoF     | Comstock - Medium        | Points     | 90 p   |
|---------|--------------------------|------------|--------|
| Targets | 9 paper, Total 9 targets | Min rounds | 18     |
| Firearm | Rifle                    | Match-%    | 33.33% |

| Procedure               | On start signal engage all targets as they become visible within the demarcated area  |
|-------------------------|---------------------------------------------------------------------------------------|
| Starting position       | Rifle option 1 at hip level facing downrange                                          |
| Firearm ready condition |                                                                                       |
| Start on                | Audible signal                                                                        |
| Stop on                 | Last shot                                                                             |
| Penalties               | As per current edition of rules                                                       |
| Safety angles           | Left: tape, end of building, right: right wall where tires are, vertical: top of berm |
| Setup notes             | Shootin Space It https://ehactrospecit.com 2024.05.12.05:27                           |