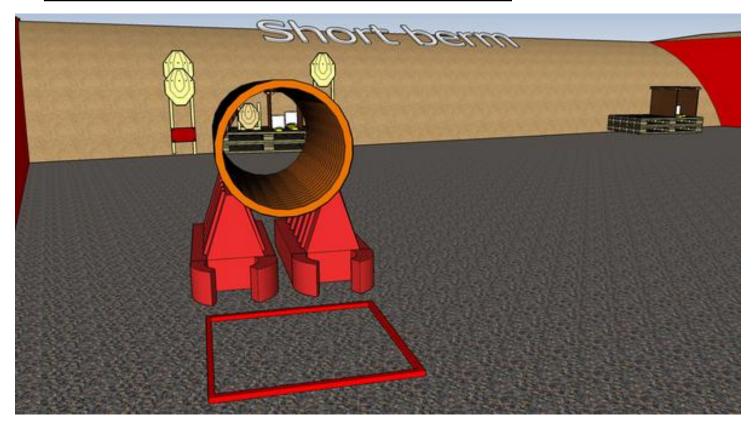

## 1. Two, one, go

| CoF     | Comstock - Short                   | Points     | 50 p   |
|---------|------------------------------------|------------|--------|
| Targets | 4 paper, 2 plates, Total 6 targets | Min rounds | 10     |
| Firearm | Handgun                            | Match-%    | 15.15% |

| Procedure               | On start signal engage all targets as they become visible within the demarcated area Red/white tape = walls extending up/down to infinity |
|-------------------------|-------------------------------------------------------------------------------------------------------------------------------------------|
| Starting position       | Gun loaded & holstered, facing downrange, all shots from PLATFORM                                                                         |
| Firearm ready condition |                                                                                                                                           |
| Start on                | Audible signal                                                                                                                            |
|                         | -                                                                                                                                         |
| Stop on                 | Last shot                                                                                                                                 |
| Penalties               | As per current edition of rules                                                                                                           |
| Safety angles           | Left: tape, end of building, right: 90deg when facing berm, vertical: top of berm                                                         |
| Setup notes             | Shootin Soore It https://ehootpooresit.com 2025 09 25 09:29                                                                               |