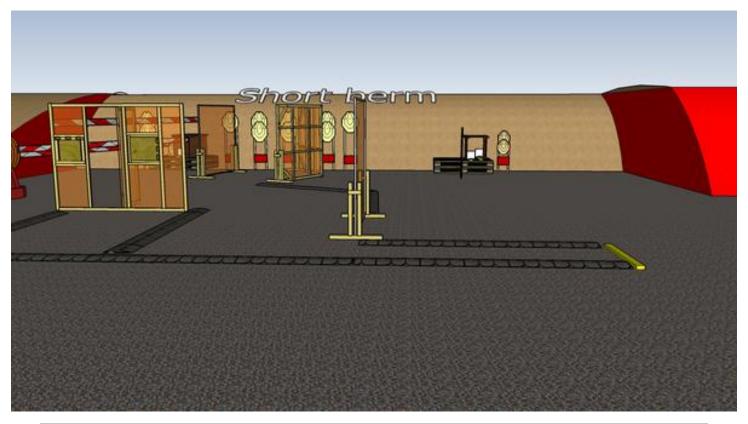

## 2. Left foot in, right foot out

| CoF     | Comstock - Medium                   | Points     | 100 p  |
|---------|-------------------------------------|------------|--------|
| Targets | 9 paper, 2 plates, Total 11 targets | Min rounds | 20     |
| Firearm | Handgun                             | Match-%    | 30.30% |

| Procedure         | On start signal engage all targets as they become visible within the demarcated area Tirethreads on ground = faultline Red/white tape = walls extending up/down to infinity |
|-------------------|-----------------------------------------------------------------------------------------------------------------------------------------------------------------------------|
| Starting position | Gun loaded & holstered, heels touching 2 tirethreads in angle (as demonstrated)                                                                                             |
| Firearm ready     |                                                                                                                                                                             |
| condition         | Audible signed                                                                                                                                                              |
| Start on          | Audible signal                                                                                                                                                              |
| Stop on           | Last shot                                                                                                                                                                   |
| Penalties         | As per current edition of rules                                                                                                                                             |
| Safety angles     | Left: tape, end of building, right: 90deg when facing berm, vertical: top of berm                                                                                           |
| Setup notes       | Chartle Coard It https://shaatraaardi.com. 2005 00 05 00 00                                                                                                                 |