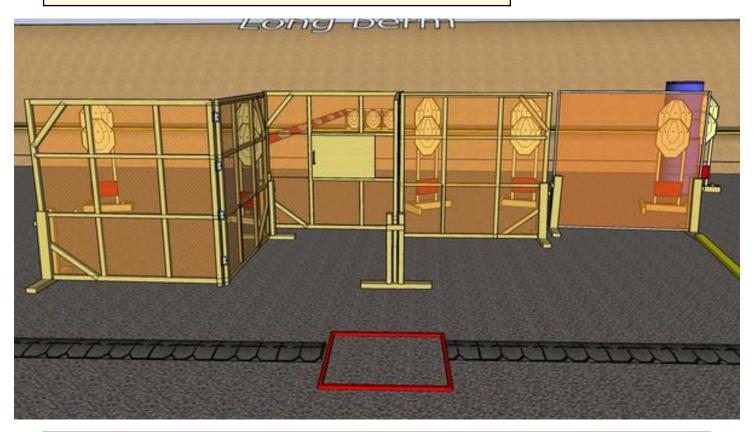

## 3. New sliding door

| CoF     | Comstock - Long            | Points     | 150 p  |
|---------|----------------------------|------------|--------|
| Targets | 15 paper, Total 15 targets | Min rounds | 30     |
| Firearm | Handgun                    | Match-%    | 45.45% |

| Procedure               | On start signal engage all targets as they become visible within the demarcated area Tirethreads on ground = faultline Red/white tape = walls extending up/down to infinity |
|-------------------------|-----------------------------------------------------------------------------------------------------------------------------------------------------------------------------|
| Starting position       | Gun loaded & holstered, facing downrange in BOX A                                                                                                                           |
| Firearm ready condition |                                                                                                                                                                             |
| Start on                | Audible signal                                                                                                                                                              |
| Stop on                 | Last shot                                                                                                                                                                   |
| Penalties               | As per current edition of rules                                                                                                                                             |
| Safety angles           | Left/right: 90deg when facing berm, vertical: top of berm (logs)                                                                                                            |
| Setup notes             | Chaptin Court It https://chaptrogonit.com. 2005.00.05.00.00                                                                                                                 |