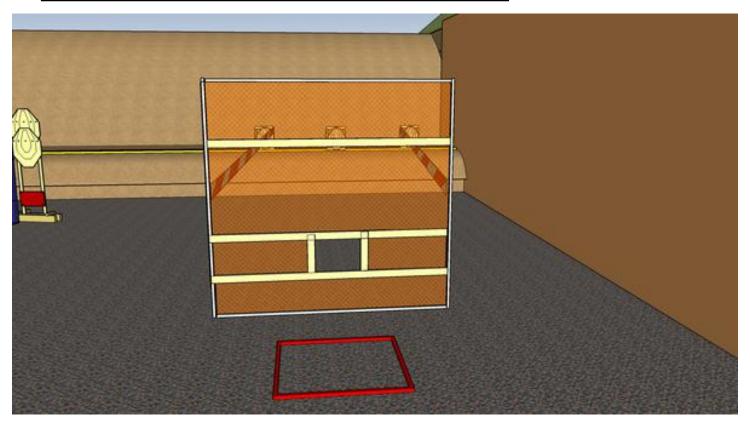

## 4. Side to side, get down today

| CoF     | Comstock - Short         | Points     | 30 p  |
|---------|--------------------------|------------|-------|
| Targets | 3 paper, Total 3 targets | Min rounds | 6     |
| Firearm | Handgun                  | Match-%    | 9.09% |

| Procedure               | On start signal engage all targets as they become visible within the demarcated area Red/white tape = walls extending up/down to infinity |
|-------------------------|-------------------------------------------------------------------------------------------------------------------------------------------|
| Starting position       | Gun loaded & holstered, facing downrange in BOX A                                                                                         |
| Firearm ready condition |                                                                                                                                           |
| Start on                | Audible signal                                                                                                                            |
|                         | Last shot                                                                                                                                 |
| Stop on                 | Last stot                                                                                                                                 |
| Penalties               | As per current edition of rules                                                                                                           |
| Safety angles           | Left/right: 90deg when facing berm, vertical: top of berm (logs)                                                                          |
| Setup notes             | Shoot'n Score It https://chootrecoreit.com 2025-08-25-08-28                                                                               |