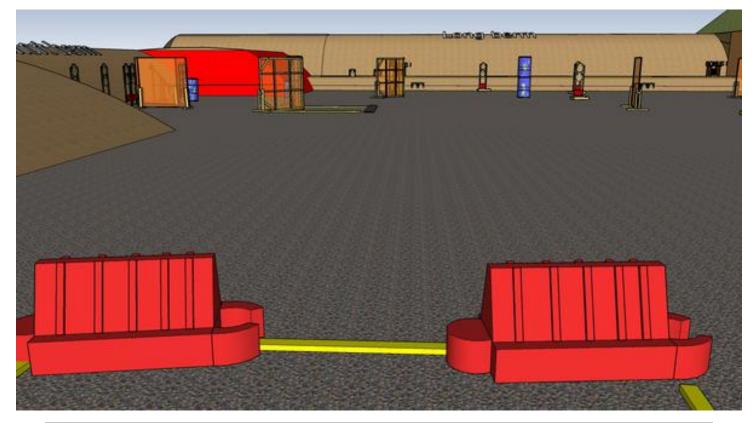

## 2. Side to side, get down today

| CoF     | Comstock - Medium                             | Points     | 70 p   |
|---------|-----------------------------------------------|------------|--------|
| Targets | 6 paper, 1 disappering/bonus, Total 7 targets | Min rounds | 12     |
| Firearm | Rifle                                         | Match-%    | 20.59% |

| Procedure         | On start signal engage all targets as they become visible within the demarcated area Plastic is part of faultline BONUS-TARGET will count as 2A, or nothing of not fired upon It will NOT count as DNE or 2M ! |
|-------------------|----------------------------------------------------------------------------------------------------------------------------------------------------------------------------------------------------------------|
| Starting position | Rifle option 1 at hip level, toes touching wood in middle between angled plastics                                                                                                                              |
| Firearm ready     |                                                                                                                                                                                                                |
| condition         |                                                                                                                                                                                                                |
| Start on          | Audible signal                                                                                                                                                                                                 |
| Stop on           | Last shot                                                                                                                                                                                                      |
| Penalties         | As per current edition of rules                                                                                                                                                                                |
| Safety angles     | Left: tape, end of building, right: angle in fence when facing berm, vertical: top of berm                                                                                                                     |
| Setup notes       |                                                                                                                                                                                                                |