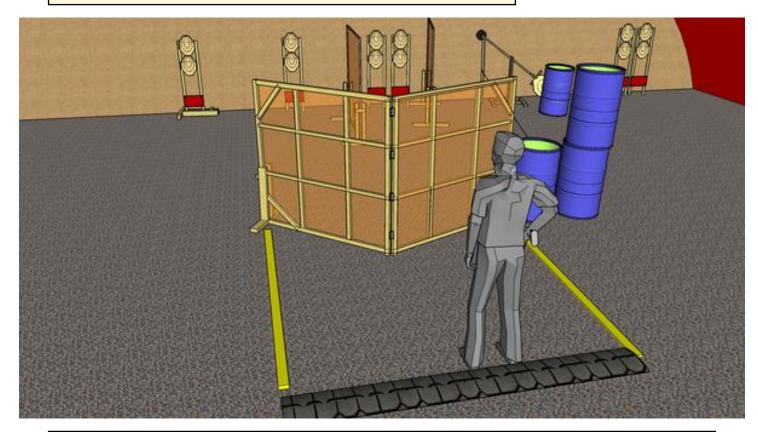

## 3. Pull gosh darn it

| CoF     | Comstock - Long            | Points     | 130 p  |
|---------|----------------------------|------------|--------|
| Targets | 13 paper, Total 13 targets | Min rounds | 26     |
| Firearm | Rifle                      | Match-%    | 38.24% |

| Procedure               | On start signal engage all targets as they become visible within the demarcated area Tirethreads on ground = faultline<br>Wall is part of faultline = can be touched |
|-------------------------|----------------------------------------------------------------------------------------------------------------------------------------------------------------------|
| Starting position       | Rifle option 1 at hip level in BOX A                                                                                                                                 |
| Firearm ready condition |                                                                                                                                                                      |
| Start on                | Audible signal                                                                                                                                                       |
| Stop on                 | Last shot                                                                                                                                                            |
| Penalties               | As per current edition of rules                                                                                                                                      |
| Safety angles           | Left: tape, end of building, right: 90deg when facing berm, vertical: top of berm                                                                                    |
| Setup notes             |                                                                                                                                                                      |