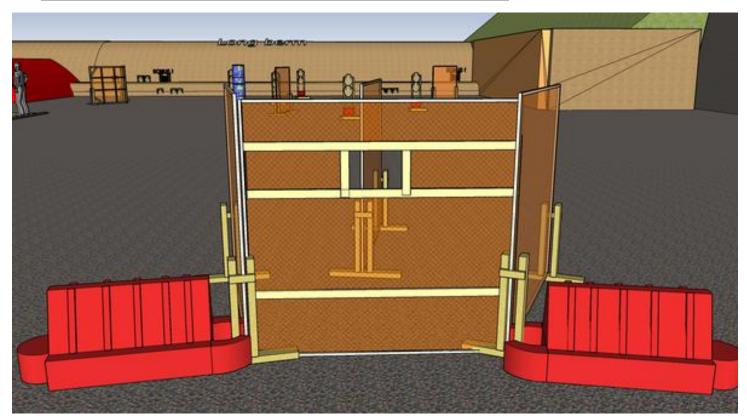

## 1. To do or not to do

| 0.5                   | Comotook Long                                                                                                                                                                     | Deiste                | 440 -  |
|-----------------------|-----------------------------------------------------------------------------------------------------------------------------------------------------------------------------------|-----------------------|--------|
| CoF                   | Comstock - Long                                                                                                                                                                   | Points                | 140 p  |
| Targets               | 13 paper, 1 disappering/bonus, Total 14 targets                                                                                                                                   | Min rounds            | 26     |
| Firearm               | Rifle                                                                                                                                                                             | Match-%               | 41.18% |
|                       |                                                                                                                                                                                   |                       |        |
| Procedure             | On start signal engage all targets as they become visible within the demarcated area BONUS-TARGET will count as 2A, or nothing of not fired upon It will NOT count as DNE or 2M ! |                       |        |
| Starting position     | Rifle option 1 at hip level, facing downrange in BOX A                                                                                                                            |                       |        |
| Firearm ready         |                                                                                                                                                                                   |                       |        |
| condition<br>Start on | Audible signal                                                                                                                                                                    |                       |        |
| Stop on               | Last shot                                                                                                                                                                         |                       |        |
| Penalties             | As per current edition of rules                                                                                                                                                   |                       |        |
| Safety angles         | Left: tape, end of building, right: angle in fence when facing berm,                                                                                                              | vertical: top of berm |        |
| Setup notes           |                                                                                                                                                                                   |                       |        |

| Procedure         | On start signal engage all targets as they become visible within the demarcated area Plastic is part of faultline BONUS-TARGET will count as 2A, or nothing of not fired upon It will NOT count as DNE or 2M ! |
|-------------------|----------------------------------------------------------------------------------------------------------------------------------------------------------------------------------------------------------------|
| Starting position | Rifle option 1 at hip level, toes touching wood in middle between angled plastics                                                                                                                              |
| Firearm ready     |                                                                                                                                                                                                                |
| condition         |                                                                                                                                                                                                                |
| Start on          | Audible signal                                                                                                                                                                                                 |
| Stop on           | Last shot                                                                                                                                                                                                      |
| Penalties         | As per current edition of rules                                                                                                                                                                                |
| Safety angles     | Left: tape, end of building, right: angle in fence when facing berm, vertical: top of berm                                                                                                                     |
| Setup notes       |                                                                                                                                                                                                                |