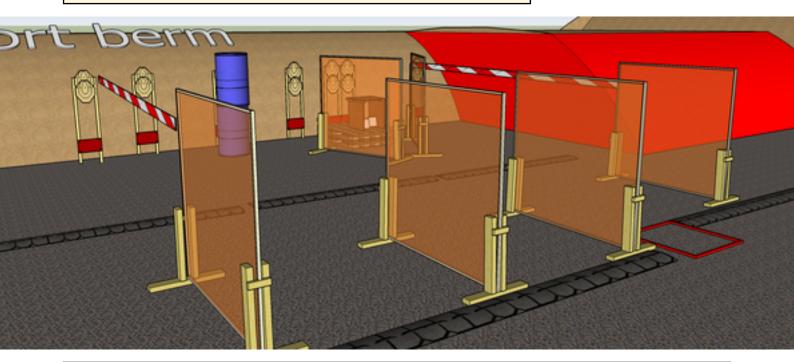

## 2. Badabang

| CoF     | Comstock - Long                      | Points     | 150 p  |
|---------|--------------------------------------|------------|--------|
| Targets | 14 paper, 2 plates, Total 16 targets | Min rounds | 30     |
| Firearm | Handgun                              | Match-%    | 37.97% |

| Procedure             | On start signal engage all targets as they become visible within the demarcated area Shots on plates MUST BE FIRED FROM WITHIN BOX A (safety!) Red/white tape = walls extending up/down to infinity Tirethreads on ground = faultline |
|-----------------------|---------------------------------------------------------------------------------------------------------------------------------------------------------------------------------------------------------------------------------------|
| Starting position     | Gun loaded & holstered, standing relaxed in BOX A                                                                                                                                                                                     |
| Firearm ready         |                                                                                                                                                                                                                                       |
| condition<br>Start on | Audible signal                                                                                                                                                                                                                        |
|                       | -                                                                                                                                                                                                                                     |
| Stop on               | Last shot                                                                                                                                                                                                                             |
| Penalties             | As per current edition of rules                                                                                                                                                                                                       |
| Safety angles         | L/R                                                                                                                                                                                                                                   |
| Setup notes           |                                                                                                                                                                                                                                       |