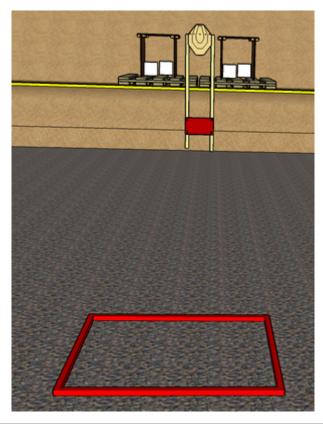

## 4. Cling-ga-ling

| CoF     | Comstock - Short                   | Points     | 30 p  |
|---------|------------------------------------|------------|-------|
| Targets | 1 paper, 4 plates, Total 5 targets | Min rounds | 6     |
| Firearm | Handgun                            | Match-%    | 7.59% |

| Procedure               | On start signal engage all targets as they become visible. All shots must be fired from within BOX A |
|-------------------------|------------------------------------------------------------------------------------------------------|
| Starting position       | Gun loaded & holstered. Standing relaxed in BOX A                                                    |
| Firearm ready condition |                                                                                                      |
| Start on                | Audible signal                                                                                       |
|                         |                                                                                                      |
| Stop on                 | Last shot                                                                                            |
| Penalties               | As per current edition of rules                                                                      |
| Safety angles           | Left/right: appr. 90deg when facing berm, vertical: top of berm                                      |
| Setup notes             | Shoot'n Score It https://ehootpscoreit.com 2025-07-29-07-27                                          |