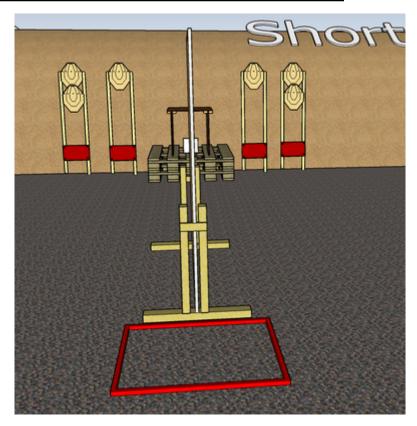

## 1. Badabing

| CoF     | Comstock - Medium                  | Points     | 65 p   |
|---------|------------------------------------|------------|--------|
| Targets | 6 paper, 1 plates, Total 7 targets | Min rounds | 13     |
| Firearm | Handgun                            | Match-%    | 16.46% |

| Procedure               | On start signal engage all targets as they become visible from within BOX A       |
|-------------------------|-----------------------------------------------------------------------------------|
| Starting position       | Gun loaded & holstered, standing relaxed in BOX A                                 |
| Firearm ready condition |                                                                                   |
| Start on                | Audible signal                                                                    |
|                         |                                                                                   |
| Stop on                 | Last shot                                                                         |
| Penalties               | As per current edition of rules                                                   |
| Safety angles           | Left: tape, end of building, right: 90deg when facing berm, vertical: top of berm |
| Setup notes             | Shoot'n Score It https://shootpscoreit.com 2025-07-29-07-27                       |