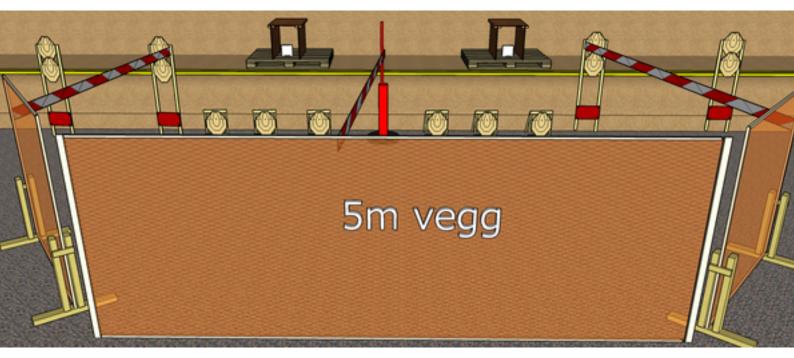

## 3. Hey, I'm running over here

| CoF     | Comstock - Long                      | Points     | 150 p  |
|---------|--------------------------------------|------------|--------|
| Targets | 14 paper, 2 plates, Total 16 targets | Min rounds | 30     |
| Firearm | Handgun                              | Match-%    | 37.97% |

| Procedure               | On start signal engage all targets as they become visible within the demarcated area Red/white tape = walls extending up/down to infinity |
|-------------------------|-------------------------------------------------------------------------------------------------------------------------------------------|
| Starting position       | Gun loaded & holstered, standing relaxed in approximate center of long wall                                                               |
| Firearm ready condition |                                                                                                                                           |
| Start on                | Audible signal                                                                                                                            |
| Stop on                 | Last shot                                                                                                                                 |
| Penalties               | As per current edition of rules                                                                                                           |
| Safety angles           | Left/right: appr. 90deg when facing berm, vertical: top of berm (logs)                                                                    |
| Setup notes             |                                                                                                                                           |