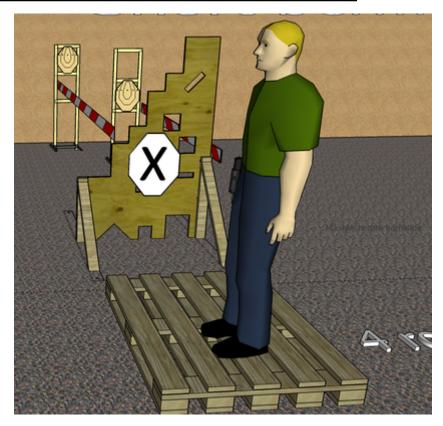

# 1. Snipers favourite spot

| CoF     | Comstock - Short                     | Points     | 20 p  |
|---------|--------------------------------------|------------|-------|
| Targets | 2 paper, 1 no-shoot, Total 2 targets | Min rounds | 4     |
| Firearm | Handgun                              | Match-%    | 6.67% |

| Procedure               | Engage all targets through openings in the wall (holes in the wall). All shooting from pallet. |
|-------------------------|------------------------------------------------------------------------------------------------|
| Starting position       | Gun loaded & holstered, competitor facing west of downrange                                    |
| Firearm ready condition |                                                                                                |
| Start on                | Audible signal                                                                                 |
| Stop on                 | Last shot                                                                                      |
| Penalties               | As per current edition of rules                                                                |
| Safety angles           | L/R - Edge of container / red-white tape in right berm                                         |
| Setup notes             | Shootin Soore It https://ehootagoorgit.com 2025 07 20 40:49                                    |