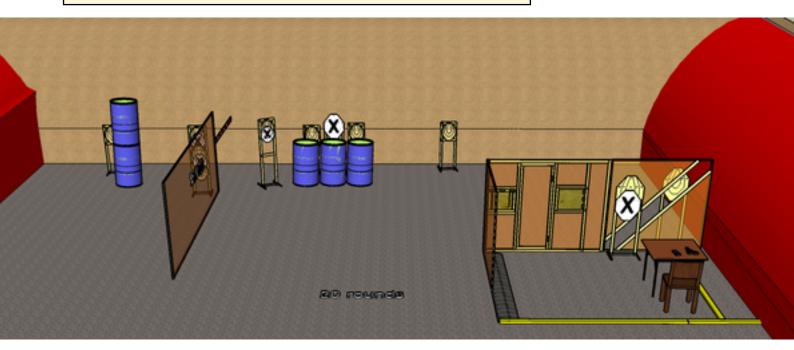

### 5. Deal or no deal?

| CoF     | Comstock - Medium                      | Points     | 100 p  |
|---------|----------------------------------------|------------|--------|
| Targets | 10 paper, 5 no-shoot, Total 10 targets | Min rounds | 20     |
| Firearm | Handgun                                | Match-%    | 33.33% |

| Procedure               | Engage all targets as they become visible. All fault lines extends to infinity - upwards, meaning they are walls.  Competitor must carry suitcase in hand with every shot fired, failure to do so will incur one penalty for each occurrence. |
|-------------------------|-----------------------------------------------------------------------------------------------------------------------------------------------------------------------------------------------------------------------------------------------|
| Starting position       | Gun loaded on table, safety engaged, competitor sitting on chair                                                                                                                                                                              |
| Firearm ready condition |                                                                                                                                                                                                                                               |
| Start on                | Audible signal                                                                                                                                                                                                                                |
| Stop on                 | Last shot                                                                                                                                                                                                                                     |
| Penalties               | As per current edition of rules                                                                                                                                                                                                               |
| Safety angles           | L/R 90 degrees follows competitor                                                                                                                                                                                                             |
| Setup notes             |                                                                                                                                                                                                                                               |