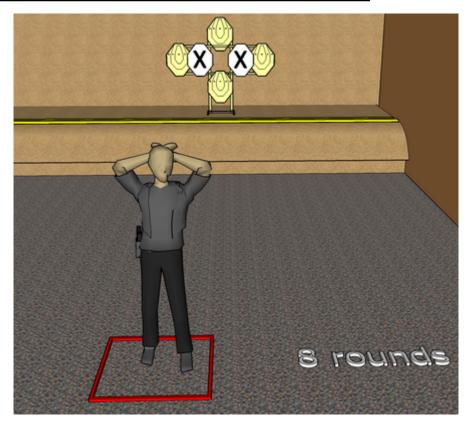

# 4. Leave your sixshooter at home

| CoF     | Comstock - Short                     | Points     | 40 p   |
|---------|--------------------------------------|------------|--------|
| Targets | 4 paper, 2 no-shoot, Total 4 targets | Min rounds | 8      |
| Firearm | Handgun                              | Match-%    | 13.33% |

| Procedure               | Engage targets as they become visible, all shooting from the box. |
|-------------------------|-------------------------------------------------------------------|
| Starting position       | Gun loaded & holstered, competitor facing uprange                 |
| Firearm ready condition |                                                                   |
| Start on                | Audible signal                                                    |
| Stop on                 | Last shot                                                         |
| Penalties               | As per current edition of rules                                   |
| Safety angles           | L/R - red-white tape in side-berms                                |
| Setup notes             | Shoot'n Score It https://shootpscoreit.com 2025-07-20 10:18       |