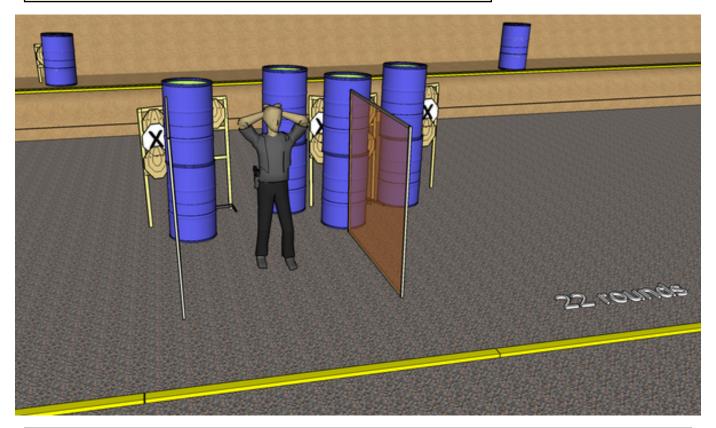

# 3. Fish in(between) barrels

| CoF     | Comstock - Medium                      | Points     | 110 p  |
|---------|----------------------------------------|------------|--------|
| Targets | 11 paper, 3 no-shoot, Total 11 targets | Min rounds | 22     |
| Firearm | Handgun                                | Match-%    | 36.67% |

| Procedure               | Engage all targets as they become visible from BEHIND the fault line. Mind the safety angles. |
|-------------------------|-----------------------------------------------------------------------------------------------|
| Starting position       | Gun loaded & holstered, competitor facing uprange with hands touching back of head            |
| Firearm ready condition |                                                                                               |
| Start on                | Audible signal                                                                                |
| Stop on                 | Last shot                                                                                     |
|                         |                                                                                               |
| Penalties               | As per current edition of rules                                                               |
| Safety angles           | L/R - white-red tape in side-berms                                                            |
| Setup notes             | Chartle Coard It https://shaatraaardi.com. 2005 07 00 40 40                                   |