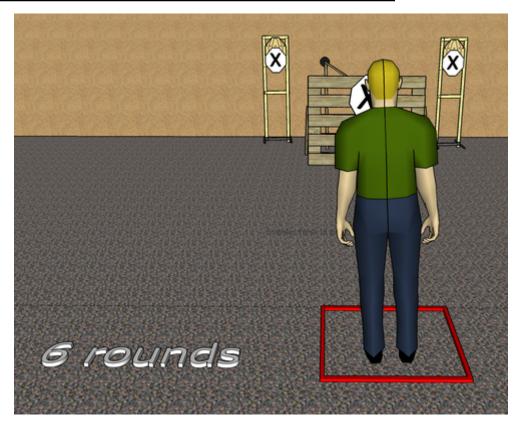

### 2. Like taking candy from a baby

| CoF     | Comstock - Short                     | Points     | 30 p   |
|---------|--------------------------------------|------------|--------|
| Targets | 3 paper, 3 no-shoot, Total 3 targets | Min rounds | 6      |
| Firearm | Handgun                              | Match-%    | 10.00% |

| Procedure               | Engage targets as they become visible. Pulling object with line will release the swinger. All shooting from box. |
|-------------------------|------------------------------------------------------------------------------------------------------------------|
| Starting position       | Gun loaded & holstered, competitor facing downrange                                                              |
| Firearm ready condition |                                                                                                                  |
| Start on                | Audible signal                                                                                                   |
| Stop on                 | Last shot                                                                                                        |
|                         |                                                                                                                  |
| Penalties               | As per current edition of rules                                                                                  |
| Safety angles           | L/R - Left edge of container / white-red tape in right berm                                                      |
| Setup notes             | Shootin Soore It https://ehootpooresit.com 2025 07 20 10:19                                                      |