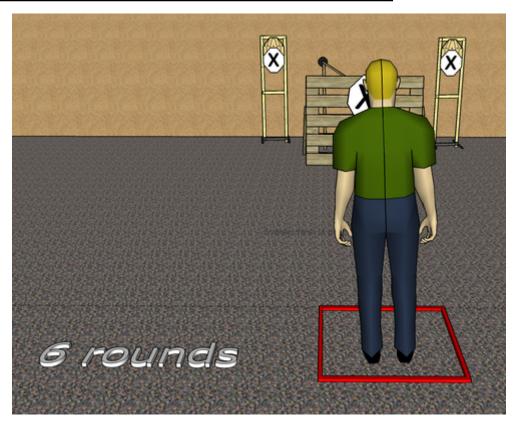

### 2. Like taking candy from a baby

| CoF     | Comstock - Short                     | Points     | 30 p   |
|---------|--------------------------------------|------------|--------|
| Targets | 3 paper, 3 no-shoot, Total 3 targets | Min rounds | 6      |
| Firearm | Handgun                              | Match-%    | 10.00% |

| Procedure               | Engage targets as they become visible. Pulling object with line will release the swinger. All shooting from box. |
|-------------------------|------------------------------------------------------------------------------------------------------------------|
| Starting position       | Gun loaded & holstered, competitor facing downrange                                                              |
| Firearm ready condition |                                                                                                                  |
| Start on                | Audible signal                                                                                                   |
| Stop on                 | Last shot                                                                                                        |
| Penalties               | As per current edition of rules                                                                                  |
| Safety angles           | L/R - Left edge of container / white-red tape in right berm                                                      |
| Setup notes             | Shootin Soore It https://ehootaggerait.gom 2024.05.00.00:50                                                      |