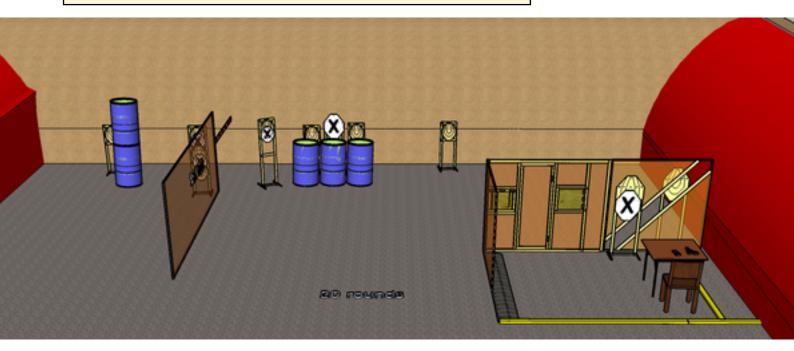

# 4. Leave your sixshooter at home

| CoF     | Comstock - Short                     | Points     | 40 p   |
|---------|--------------------------------------|------------|--------|
| Targets | 4 paper, 2 no-shoot, Total 4 targets | Min rounds | 8      |
| Firearm | Handgun                              | Match-%    | 13.33% |

| Procedure               | Engage targets as they become visible, all shooting from the box. |
|-------------------------|-------------------------------------------------------------------|
| Starting position       | Gun loaded & holstered, competitor facing uprange                 |
| Firearm ready condition |                                                                   |
| Start on                | Audible signal                                                    |
| Stop on                 | Last shot                                                         |
| Penalties               | As per current edition of rules                                   |
| Safety angles           | L/R - red-white tape in side-berms                                |
| Setup notes             | Shootin Soore It https://ehootpooresit.com 2024.05.00.00:50       |