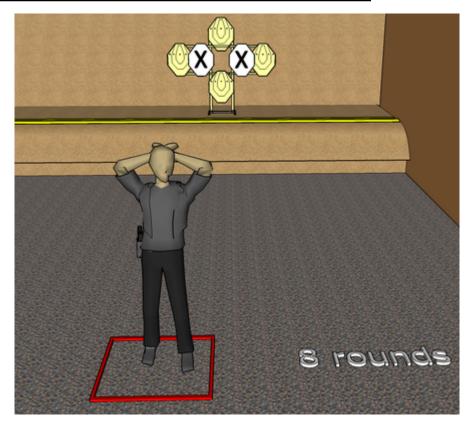

# 4. Leave your sixshooter at home

| CoF     | Comstock - Short                     | Points     | 40 p   |
|---------|--------------------------------------|------------|--------|
| Targets | 4 paper, 2 no-shoot, Total 4 targets | Min rounds | 8      |
| Firearm | Handgun                              | Match-%    | 13.33% |

| Procedure               | Engage targets as they become visible, all shooting from the box. |
|-------------------------|-------------------------------------------------------------------|
| Starting position       | Gun loaded & holstered, competitor facing uprange                 |
| Firearm ready condition |                                                                   |
| Start on                | Audible signal                                                    |
| Stop on                 | Last shot                                                         |
| Penalties               | As per current edition of rules                                   |
| Safety angles           | L/R - red-white tape in side-berms                                |
| Setup notes             | Shootin Soore It https://ehootpooresit.com 2024.05.00.00:50       |