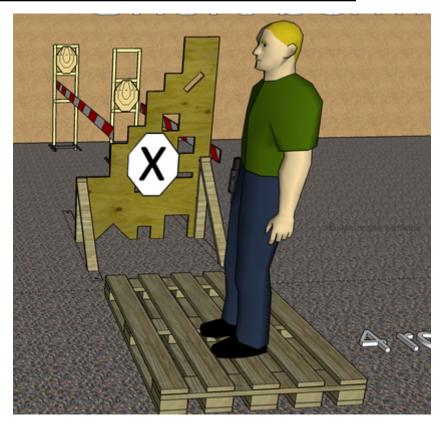

# 1. Snipers favourite spot

| CoF     | Comstock - Short                     | Points     | 20 p  |
|---------|--------------------------------------|------------|-------|
| Targets | 2 paper, 1 no-shoot, Total 2 targets | Min rounds | 4     |
| Firearm | Handgun                              | Match-%    | 6.67% |

| Procedure               | Engage all targets through openings in the wall (holes in the wall). All shooting from pallet. |
|-------------------------|------------------------------------------------------------------------------------------------|
| Starting position       | Gun loaded & holstered, competitor facing west of downrange                                    |
| Firearm ready condition |                                                                                                |
| Start on                | Audible signal                                                                                 |
| Stop on                 | Last shot                                                                                      |
| Penalties               | As per current edition of rules                                                                |
| Safety angles           | L/R - Edge of container / red-white tape in right berm                                         |
| Setup notes             | Shoot'n Score It https://shootpscoreit.com 2024-05-09 00:50                                    |