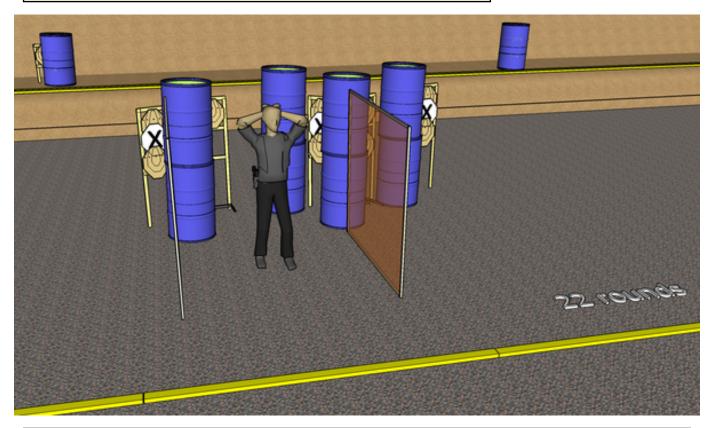

# 3. Fish in(between) barrels

| CoF     | Comstock - Medium                      | Points     | 110 p  |
|---------|----------------------------------------|------------|--------|
| Targets | 11 paper, 3 no-shoot, Total 11 targets | Min rounds | 22     |
| Firearm | Handgun                                | Match-%    | 36.67% |

| Procedure               | Engage all targets as they become visible from BEHIND the fault line. Mind the safety angles. |
|-------------------------|-----------------------------------------------------------------------------------------------|
| Starting position       | Gun loaded & holstered, competitor facing uprange with hands touching back of head            |
| Firearm ready condition |                                                                                               |
| Start on                | Audible signal                                                                                |
| Stop on                 | Last shot                                                                                     |
| Penalties               | As per current edition of rules                                                               |
| Safety angles           | L/R - white-red tape in side-berms                                                            |
| Setup notes             | Chaptin Coord It https://ehootrooperit.com. 2004.05.00.0050                                   |