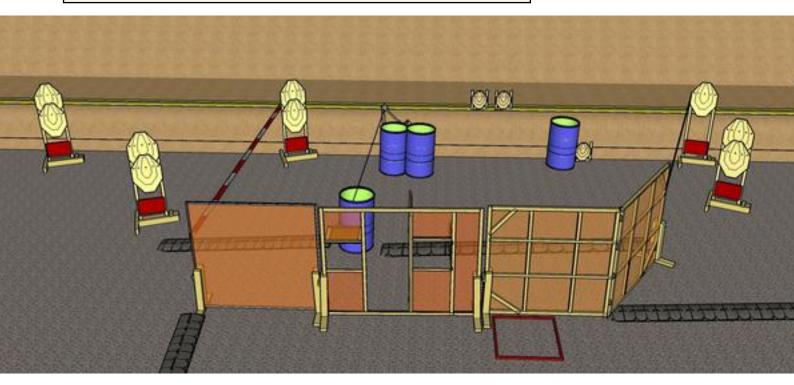

# 3. Oh shit, oh shit, oh shit

| CoF     | Comstock - Long                        | Points     | 130 p  |
|---------|----------------------------------------|------------|--------|
| Targets | 13 paper, 3 no-shoot, Total 13 targets | Min rounds | 26     |
| Firearm | Handgun                                | Match-%    | 40.62% |

| Procedure               | On start signal engage all targets as they become visible within the demarcated area Red/white tape = walls extending up/down to infinity Tirethreads on ground = faultline extending to infinity |
|-------------------------|---------------------------------------------------------------------------------------------------------------------------------------------------------------------------------------------------|
| Starting position       | Gun loaded & holstered. Standing relaxed in BOX A facing downrange                                                                                                                                |
| Firearm ready condition |                                                                                                                                                                                                   |
| Start on                | Audible signal                                                                                                                                                                                    |
| Stop on                 | Last shot                                                                                                                                                                                         |
| Penalties               | As per current edition of rules                                                                                                                                                                   |
| Safety angles           | Left/right: 90deg when facing berm (careful with stage 2), vertical: top of berm (logs)                                                                                                           |
| Setup notes             |                                                                                                                                                                                                   |