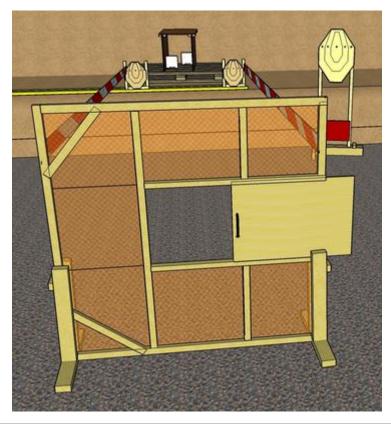

# 4. Open wide

| CoF     | Comstock - Short                   | Points     | 40 p   |
|---------|------------------------------------|------------|--------|
| Targets | 3 paper, 2 plates, Total 5 targets | Min rounds | 8      |
| Firearm | Handgun                            | Match-%    | 12.50% |

| Procedure             | On start signal engage all targets as they become visible within the demarcated area    |
|-----------------------|-----------------------------------------------------------------------------------------|
| Starting position     | Gun loaded & holstered. Standing relaxed facing downrange                               |
| Firearm ready         |                                                                                         |
| condition<br>Start on | Audible signal                                                                          |
|                       | -                                                                                       |
| Stop on               | Last shot                                                                               |
| Penalties             | As per current edition of rules                                                         |
| Safety angles         | Left/right: 90deg when facing berm (careful with stage 2), vertical: top of berm (logs) |
| Setup notes           | Chaptin Coord It https://phaptingousit.com. 2005.00.05.00.50                            |

# 5. Careful when opening

| CoF     | Comstock - Short                   | Points     | 40 p   |
|---------|------------------------------------|------------|--------|
| Targets | 3 paper, 2 plates, Total 5 targets | Min rounds | 8      |
| Firearm | Handgun                            | Match-%    | 12.50% |

| Procedure               | On start signal engage all targets as they become visible within the demarcated area - WORST HAND ONLY!  Red/white tape = walls extending up/down to infinity. HOTRANGE with stage 6 - orders will be: Reload if neccessary  Holster Move |
|-------------------------|-------------------------------------------------------------------------------------------------------------------------------------------------------------------------------------------------------------------------------------------|
| Starting position       | Gun loaded & holstered. Standing relaxed facing downrange                                                                                                                                                                                 |
| Firearm ready condition |                                                                                                                                                                                                                                           |
| Start on                | Audible signal                                                                                                                                                                                                                            |
|                         |                                                                                                                                                                                                                                           |
| Stop on                 | Last shot                                                                                                                                                                                                                                 |
| Penalties               | As per current edition of rules                                                                                                                                                                                                           |
| Safety angles           | Left/right: 90deg when facing berm (careful with stage 2), vertical: top of berm (logs)                                                                                                                                                   |
| Setup notes             |                                                                                                                                                                                                                                           |