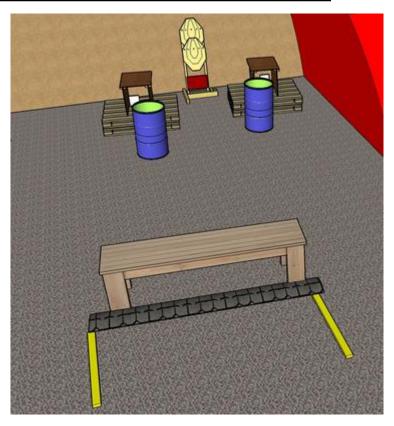

### 2. Heckin barrels

| CoF     | Comstock - Short                   | Points     | 30 p  |
|---------|------------------------------------|------------|-------|
| Targets | 2 paper, 2 plates, Total 4 targets | Min rounds | 6     |
| Firearm | Handgun                            | Match-%    | 9.38% |

| Procedure             | On start signal engage all targets as they become visible from behind table and faultline |
|-----------------------|-------------------------------------------------------------------------------------------|
| Starting position     | Gun loaded & holstered facing downrange, thighs touching center of table (marked)         |
| Firearm ready         |                                                                                           |
| condition<br>Start on | Audible signal                                                                            |
|                       | -                                                                                         |
| Stop on               | Last shot                                                                                 |
| Penalties             | As per current edition of rules                                                           |
| Safety angles         | Left: tape, end of building, right: 90deg when facing berm, vertical: top of berm + 2m    |
| Setup notes           | Chaptin Court It https://chaptropout.com. 2005.00.05.00.50                                |