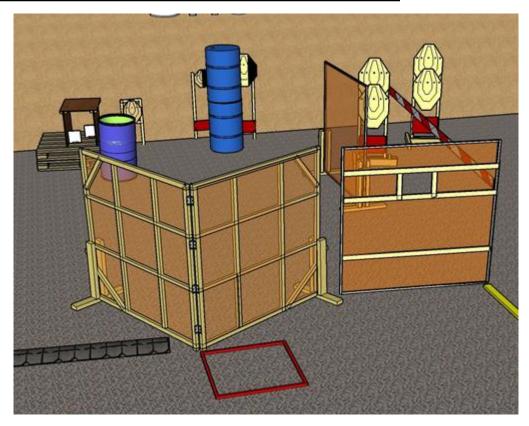

### 1. What the...

| CoF     | Comstock - Medium                  | Points     | 80 p   |
|---------|------------------------------------|------------|--------|
| Targets | 7 paper, 2 plates, Total 9 targets | Min rounds | 16     |
| Firearm | Handgun                            | Match-%    | 25.00% |

| Procedure             | On start signal engage all targets as they become visible within the demarcated area Red/white tape = walls extending up/down to infinity Tirethreads and wood on ground = faultline, faultline extends to infinity |
|-----------------------|---------------------------------------------------------------------------------------------------------------------------------------------------------------------------------------------------------------------|
| Starting position     | Gun loaded & holstered. Standing relaxed in BOX A facing downrange                                                                                                                                                  |
| Firearm ready         |                                                                                                                                                                                                                     |
| condition<br>Start on | Audible signal                                                                                                                                                                                                      |
| Start on              | Addible signal                                                                                                                                                                                                      |
| Stop on               | Last shot                                                                                                                                                                                                           |
| Penalties             | As per current edition of rules                                                                                                                                                                                     |
| Safety angles         | Left: tape, end of building, right: 90deg when facing berm, vertical: top of berm + 2m                                                                                                                              |
| Setup notes           |                                                                                                                                                                                                                     |