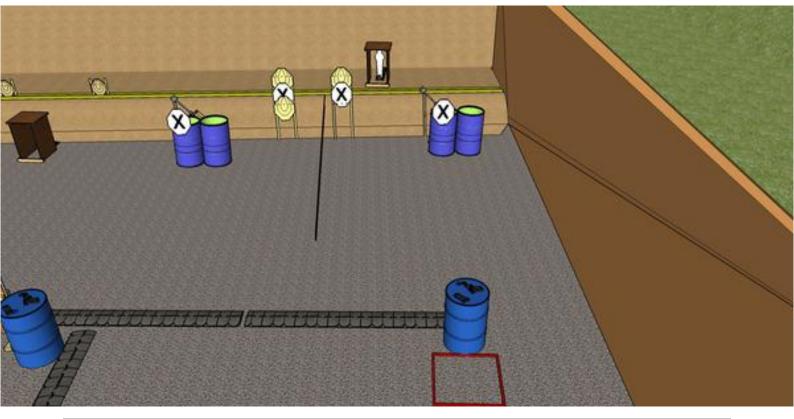

# 5. Diligentia, Celeritas, focus

| CoF     | Comstock - Short                               | Points     | 25 p  |
|---------|------------------------------------------------|------------|-------|
| Targets | 2 paper, 1 popper, 2 no-shoot, Total 3 targets | Min rounds | 5     |
| Firearm | Handgun                                        | Match-%    | 7.35% |

| Procedure               | On start signal engage all targets from within box A as they become visible            |
|-------------------------|----------------------------------------------------------------------------------------|
| Starting position       | Gun and all magazines to be used on barrel, standing relaxed in BOX A facing downrange |
| Firearm ready condition |                                                                                        |
| Start on                | Audible signal                                                                         |
| Stop on                 | Last shot                                                                              |
| Stop on                 | Last Silut                                                                             |
| Penalties               | As per current edition of rules                                                        |
| Safety angles           | Left/right: 90deg when facing berm, vertical: top of berm (logs)                       |
| Setup notes             | Shootin Score It https://ehootreegrait.com 2024.05.14.09:20                            |