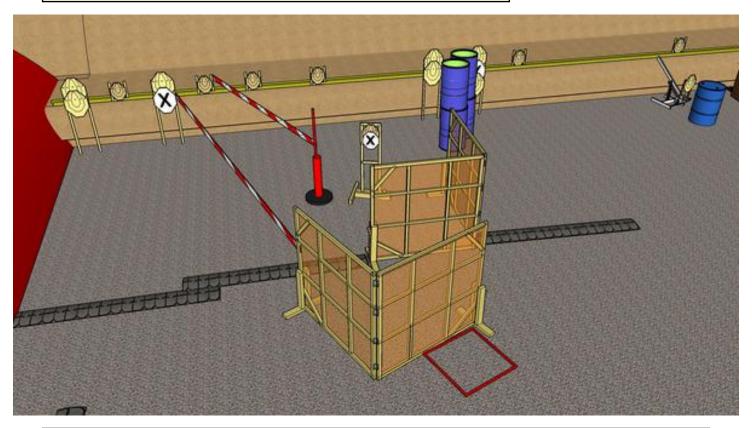

# 3. Zigge-Zigg-Ahhh

| CoF     | Comstock - Long                        | Points     | 130 p  |
|---------|----------------------------------------|------------|--------|
| Targets | 13 paper, 3 no-shoot, Total 13 targets | Min rounds | 26     |
| Firearm | Handgun                                | Match-%    | 38.24% |

| Procedure             | On start signal engage all targets as they become visible within the demarcated area Tirethreads on ground = faultline Red/white tape = walls extending up/down to infinity |
|-----------------------|-----------------------------------------------------------------------------------------------------------------------------------------------------------------------------|
| Starting position     | Gun loaded & holstered. Standing relaxed in BOX A facing downrange                                                                                                          |
| Firearm ready         |                                                                                                                                                                             |
| condition<br>Start on | Audible signal                                                                                                                                                              |
|                       |                                                                                                                                                                             |
| Stop on               | Last shot                                                                                                                                                                   |
| Penalties             | As per current edition of rules                                                                                                                                             |
| Safety angles         | Left/right: 90deg when facing berm, vertical: top of berm (logs)                                                                                                            |
| Setup notes           | Chaptin Coord It https://ehaptingoord.com. 2004 05 44 00:00                                                                                                                 |