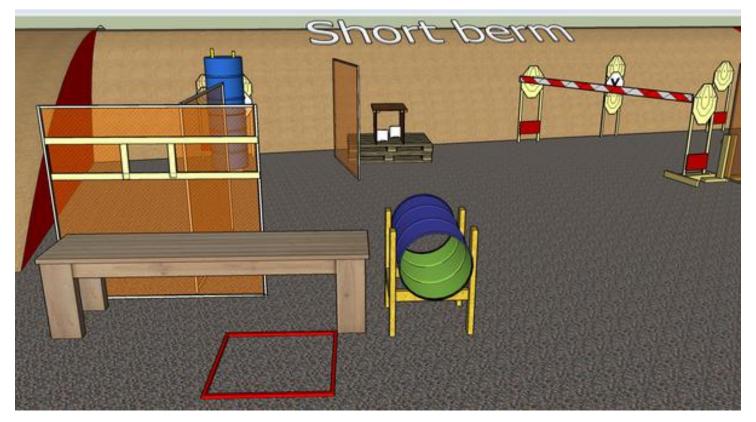

# 1. Can you see it

| CoF     | Comstock - Short                               | Points     | 40 p   |
|---------|------------------------------------------------|------------|--------|
| Targets | 3 paper, 2 plates, 1 no-shoot, Total 5 targets | Min rounds | 8      |
| Firearm | Handgun                                        | Match-%    | 11.76% |

| Procedure             | On start signal engage all targets as they become visible within the demarcated area Red/white tape = walls extending up/down to infinity Steel must be shot through barrel and must fall to score |
|-----------------------|----------------------------------------------------------------------------------------------------------------------------------------------------------------------------------------------------|
| Starting position     | Gun loaded & holstered. Standing relaxed in BOX A facing downrange                                                                                                                                 |
| Firearm ready         |                                                                                                                                                                                                    |
| condition<br>Start on | Audible signal                                                                                                                                                                                     |
|                       |                                                                                                                                                                                                    |
| Stop on               | Last shot                                                                                                                                                                                          |
| Penalties             | As per current edition of rules                                                                                                                                                                    |
| Safety angles         | Left: tape, end of building, right: 90deg when facing berm, vertical: top of berm                                                                                                                  |
| Setup notes           | Shootin Soore It https://ehootpooresit.com 2024.05.14.09:20                                                                                                                                        |