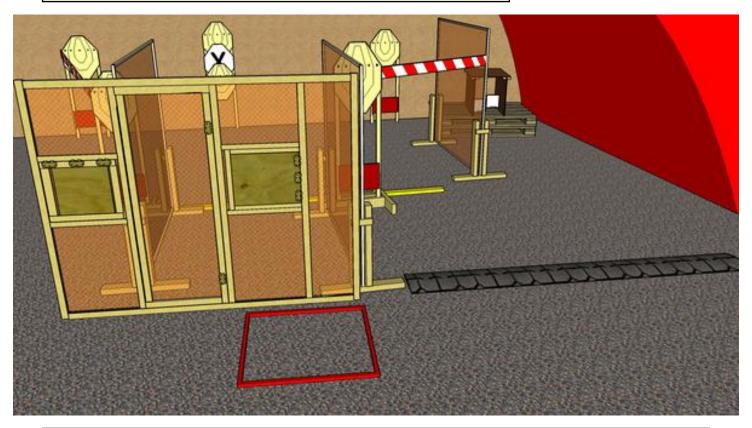

### 2. Open, shut, run and gun

| CoF     | Comstock - Medium                              | Points     | 70 p   |
|---------|------------------------------------------------|------------|--------|
| Targets | 6 paper, 2 plates, 1 no-shoot, Total 8 targets | Min rounds | 14     |
| Firearm | Handgun                                        | Match-%    | 20.59% |

| Procedure             | On start signal engage all targets as they become visible within the demarcated area Tirethreads on ground = faultline.  Red/white tape = walls extending up/down to infinity Steel must fall to score |
|-----------------------|--------------------------------------------------------------------------------------------------------------------------------------------------------------------------------------------------------|
| Starting position     | Gun loaded & holstered. Standing relaxed in BOX A facing downrange                                                                                                                                     |
| Firearm ready         |                                                                                                                                                                                                        |
| condition<br>Start on | Audible signal                                                                                                                                                                                         |
|                       |                                                                                                                                                                                                        |
| Stop on               | Last shot                                                                                                                                                                                              |
| Penalties             | As per current edition of rules                                                                                                                                                                        |
| Safety angles         | Left: tape, end of building, right: 90deg when facing berm, vertical: top of berm                                                                                                                      |
| Setup notes           | Shootin Soore It https://ehootpooresit.com 2024.05.14.09:20                                                                                                                                            |