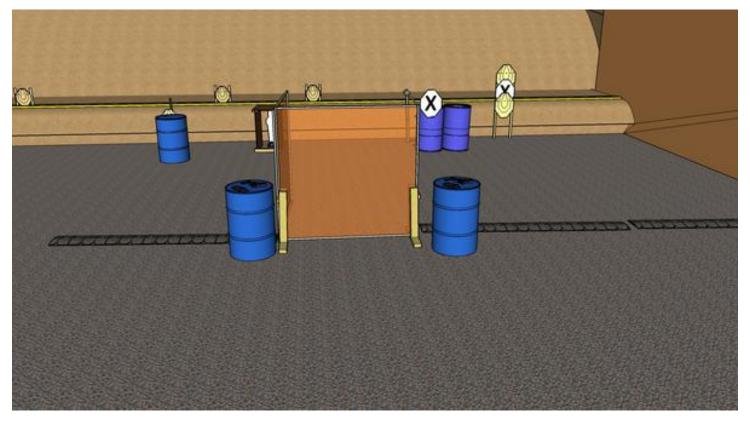

#### 4. Like the skaters do

| CoF     | Comstock - Medium                                                   | Points     | 75 p   |
|---------|---------------------------------------------------------------------|------------|--------|
| Targets | 6 paper, 1 disappering/bonus, 1 popper, 2 no-shoot, Total 8 targets | Min rounds | 13     |
| Firearm | Handgun                                                             | Match-%    | 22.06% |

| Procedure               | On start signal engage all targets as they become visible within the demarcated area Tirethreads on ground = faultline.  Steel must fall to score As per rules, disappearing target is NOT counted as miss (if applicable) |
|-------------------------|----------------------------------------------------------------------------------------------------------------------------------------------------------------------------------------------------------------------------|
| Starting position       | Gun on barrel, first magazine to be used on opposite barrel. Standing relaxed in BOX A facing DR                                                                                                                           |
| Firearm ready condition |                                                                                                                                                                                                                            |
| Start on                | Audible signal                                                                                                                                                                                                             |
|                         |                                                                                                                                                                                                                            |
| Stop on                 | Last shot                                                                                                                                                                                                                  |
| Penalties               | As per current edition of rules                                                                                                                                                                                            |
| Safety angles           | Left/right: 90deg when facing berm, vertical: top of berm (logs)                                                                                                                                                           |
| Setup notes             | Chartle Coard It https://chartresserit.com. 2004 05 44 00 00                                                                                                                                                               |