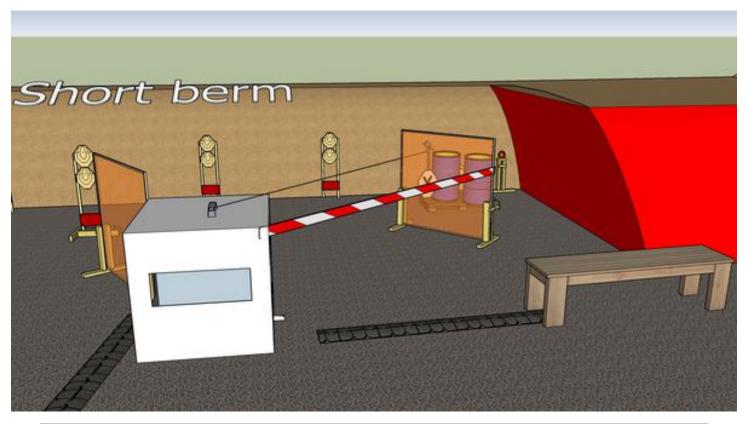

## 3. Take your time, quickly

| CoF     | Comstock - Short                   | Points     | 30 p  |
|---------|------------------------------------|------------|-------|
| Targets | 1 paper, 4 plates, Total 5 targets | Min rounds | 6     |
| Firearm | Rifle                              | Match-%    | 6.90% |

| Procedure               | On start signal engage all targets as they become visible within the demarcated area Red/white tape = walls extending up/down to infinity |
|-------------------------|-------------------------------------------------------------------------------------------------------------------------------------------|
| Starting position       | Standing relaxed facing downrange in V of wall. Rifle option 3 on table with 1st magazine to be used                                      |
| Firearm ready condition |                                                                                                                                           |
| Start on                | Audible signal                                                                                                                            |
| Stop on                 | Last shot                                                                                                                                 |
| Penalties               | As per current edition of rules                                                                                                           |
| Safety angles           | Left/right: 60/70deg when facing berm, vertical: top of berm (logs)                                                                       |
| Setup notes             | Shootin Soore It https://ehootpooresit.com 2025 07 00 42:47                                                                               |