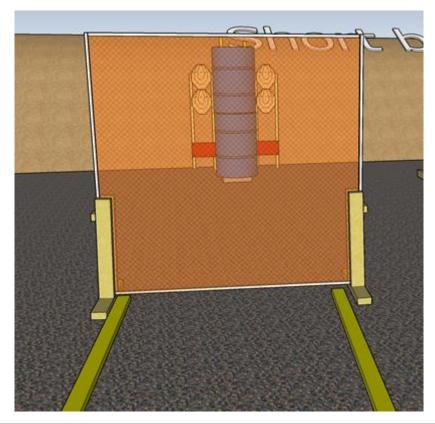

#### 1. Peek-a-boo

| CoF     | Comstock - Short         | Points     | 40 p  |
|---------|--------------------------|------------|-------|
| Targets | 4 paper, Total 4 targets | Min rounds | 8     |
| Firearm | Rifle                    | Match-%    | 9.20% |

| Procedure               | On start signal engage all targets as they become visible within the demarcated area |
|-------------------------|--------------------------------------------------------------------------------------|
| Starting position       | Standing relaxed behind center of wall facing downrange. Rifle option 1 at hip level |
| Firearm ready condition |                                                                                      |
| Start on                | Audible signal                                                                       |
| Stop on                 | Last shot                                                                            |
| Penalties               | As per current edition of rules                                                      |
| Safety angles           | Left: tape, end of building, right: 90deg when facing berm, vertical: top of berm    |
| Setup notes             | Chartle Coard It https://shaatraaardi.com. 2005 07 00 43 47                          |