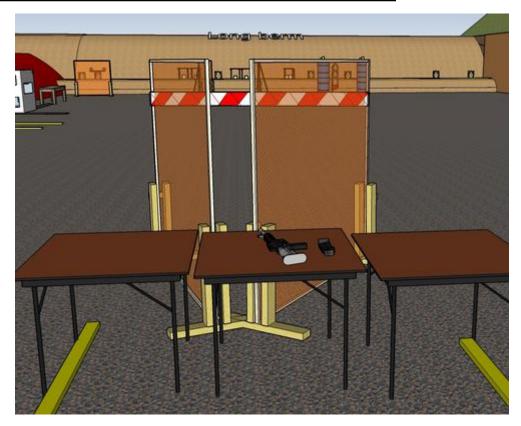

# 5. Old Spice

| CoF     | Comstock - Medium                    | Points     | 70 p   |
|---------|--------------------------------------|------------|--------|
| Targets | 7 paper, 1 no-shoot, Total 7 targets | Min rounds | 14     |
| Firearm | Rifle                                | Match-%    | 16.09% |

| Procedure               | On start signal engage all targets as they become visible within the demarcated area Red/white tape = walls extending up/down to infinity |
|-------------------------|-------------------------------------------------------------------------------------------------------------------------------------------|
| Starting position       | Standing relaxed in V of wall facing downrange. Rifle option 1 at hip level                                                               |
| Firearm ready condition |                                                                                                                                           |
| Start on                | Audible signal                                                                                                                            |
| Stop on                 | Last shot                                                                                                                                 |
| Penalties               | As per current edition of rules                                                                                                           |
| Safety angles           | Left/right: 90deg when facing berm, vertical: top of berm                                                                                 |
| Setup notes             |                                                                                                                                           |