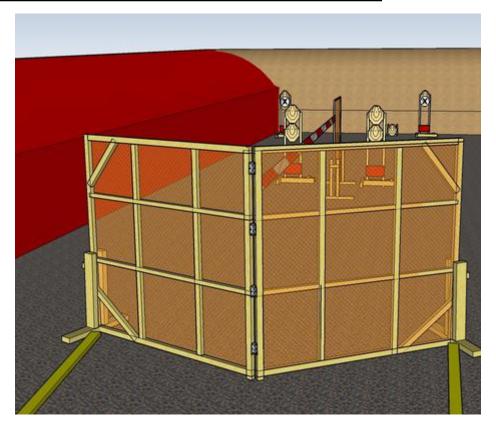

# 5. Old Spice

| CoF     | Comstock - Medium                    | Points     | 70 p   |
|---------|--------------------------------------|------------|--------|
| Targets | 7 paper, 1 no-shoot, Total 7 targets | Min rounds | 14     |
| Firearm | Rifle                                | Match-%    | 16.09% |

| Procedure               | On start signal engage all targets as they become visible within the demarcated area Red/white tape = walls extending up/down to infinity |
|-------------------------|-------------------------------------------------------------------------------------------------------------------------------------------|
| Starting position       | Standing relaxed in V of wall facing downrange. Rifle option 1 at hip level                                                               |
| Firearm ready condition |                                                                                                                                           |
| Start on                | Audible signal                                                                                                                            |
| Stop on                 | Last shot                                                                                                                                 |
| Penalties               | As per current edition of rules                                                                                                           |
| Safety angles           | Left/right: 90deg when facing berm, vertical: top of berm                                                                                 |
| Setup notes             |                                                                                                                                           |