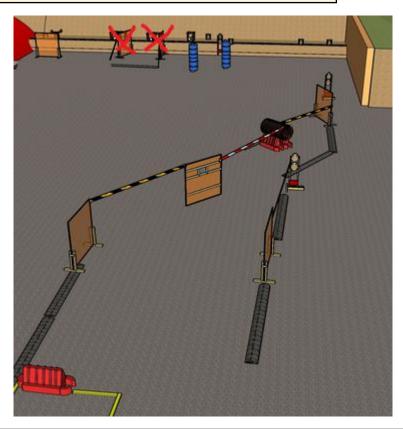

## 4. Across the range

| CoF     | Comstock - Long                      | Points     | 130 p  |
|---------|--------------------------------------|------------|--------|
| Targets | 12 paper, 2 plates, Total 14 targets | Min rounds | 26     |
| Firearm | Rifle                                | Match-%    | 29.89% |

| Procedure               | On start signal engage all targets as they become visible within the demarcated area Plates (steel) MUST be shot from within starting square (safety, minimum distance) Tirethreads on ground = faultline Red/white tape = walls extending up/down to infinity Yellow/black tape = Shooting allowed UNDER tape |
|-------------------------|----------------------------------------------------------------------------------------------------------------------------------------------------------------------------------------------------------------------------------------------------------------------------------------------------------------|
| Starting position       | Standing relaxed facing downrange. Rifle option 1 at hip level                                                                                                                                                                                                                                                 |
| Firearm ready condition |                                                                                                                                                                                                                                                                                                                |
| Start on                | Audible signal                                                                                                                                                                                                                                                                                                 |
| Stop on                 | Last shot                                                                                                                                                                                                                                                                                                      |
| Penalties               | As per current edition of rules                                                                                                                                                                                                                                                                                |
| Safety angles           | Left/right: 60/70deg when facing berm, beware right! Vertical: top of berm (logs)                                                                                                                                                                                                                              |
| Setup notes             | Chartle Coard It https://chartreservit.com. 2005 07 00 43 47                                                                                                                                                                                                                                                   |