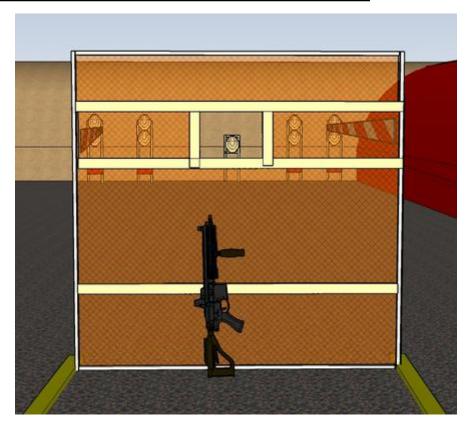

# 5. Old Spice

| CoF     | Comstock - Medium                    | Points     | 70 p   |
|---------|--------------------------------------|------------|--------|
| Targets | 7 paper, 1 no-shoot, Total 7 targets | Min rounds | 14     |
| Firearm | Rifle                                | Match-%    | 16.09% |

| Procedure               | On start signal engage all targets as they become visible within the demarcated area Red/white tape = walls extending up/down to infinity |
|-------------------------|-------------------------------------------------------------------------------------------------------------------------------------------|
| Starting position       | Standing relaxed in V of wall facing downrange. Rifle option 1 at hip level                                                               |
| Firearm ready condition |                                                                                                                                           |
| Start on                | Audible signal                                                                                                                            |
| Stop on                 | Last shot                                                                                                                                 |
| Penalties               | As per current edition of rules                                                                                                           |
| Safety angles           | Left/right: 90deg when facing berm, vertical: top of berm                                                                                 |
| Setup notes             |                                                                                                                                           |