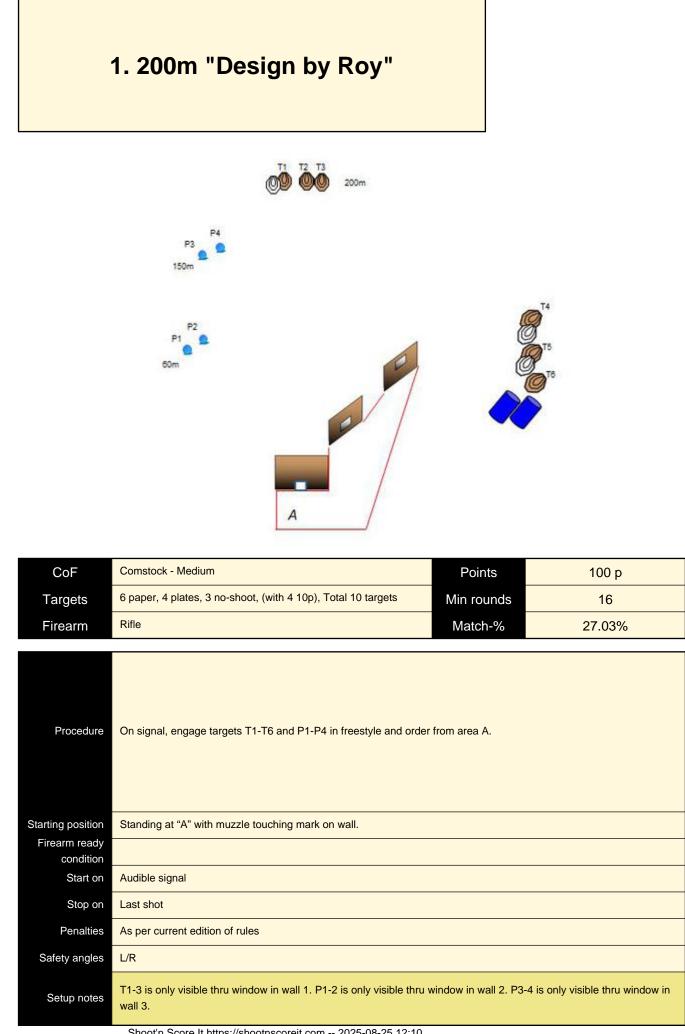

| Procedure               | On signal, engage targets free style and order.          |
|-------------------------|----------------------------------------------------------|
| Starting position       | Standing in area A.                                      |
| Firearm ready condition |                                                          |
| Start on                | Audible signal                                           |
| Stop on                 | Last shot                                                |
| Penalties               | As per current edition of rules                          |
| Safety angles           | L/R                                                      |
| Setup notes             | Faultlines to limit shooter approaching target to close. |