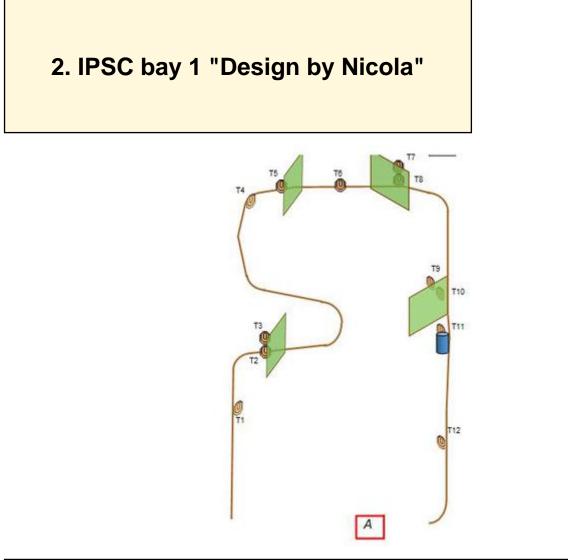

| CoF     | Comstock - Long            | Points     | 120 p  |
|---------|----------------------------|------------|--------|
| Targets | 12 paper, Total 12 targets | Min rounds | 24     |
| Firearm | Rifle                      | Match-%    | 32.43% |

| Procedure               | On signal, engage targets free style and order.          |
|-------------------------|----------------------------------------------------------|
| Starting position       | Standing in area A.                                      |
| Firearm ready condition |                                                          |
| Start on                | Audible signal                                           |
| Stop on                 | Last shot                                                |
| Penalties               | As per current edition of rules                          |
| Safety angles           | L/R                                                      |
| Setup notes             | Faultlines to limit shooter approaching target to close. |