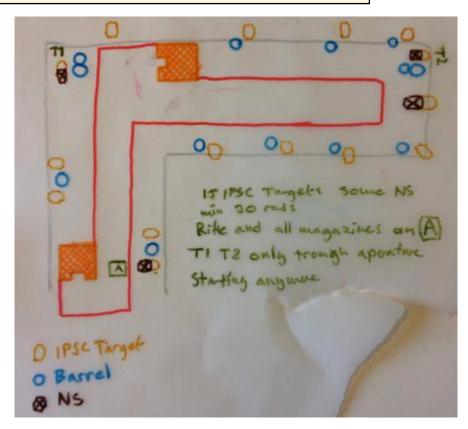

## 3. IPSC Bay 2 "Design by Per"

| CoF     | Comstock - Long                        | Points     | 150 p  |
|---------|----------------------------------------|------------|--------|
| Targets | 15 paper, 5 no-shoot, Total 15 targets | Min rounds | 30     |
| Firearm | Rifle                                  | Match-%    | 40.54% |

| Procedure               | On signal, Free style and order. T1 and T2 must be shot through aperture.   |
|-------------------------|-----------------------------------------------------------------------------|
| Starting position       | Standing relaxed anyware in area. Rifle and all magazines at A. Condition 3 |
| Firearm ready condition |                                                                             |
| Start on                | Audible signal                                                              |
| Stop on                 | Last shot                                                                   |
| Penalties               | As per current edition of rules                                             |
| Safety angles           | L/R                                                                         |
| Setup notes             |                                                                             |