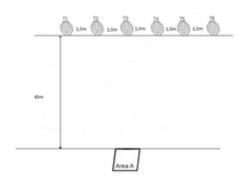

## Landslagets Riflecup 2017 Runde 1 – Stage 2

| Type of Course:             | Short Course                                                                                                                                                                                                                                                                    |
|-----------------------------|---------------------------------------------------------------------------------------------------------------------------------------------------------------------------------------------------------------------------------------------------------------------------------|
| Targets (type & number):    | 6 IPSC Targets                                                                                                                                                                                                                                                                  |
| No. of rounds to be scored: | 12                                                                                                                                                                                                                                                                              |
| Maximum points:             | 60                                                                                                                                                                                                                                                                              |
| Start position:             | Standing in area A                                                                                                                                                                                                                                                              |
| Rifle ready condition:      | Option 3                                                                                                                                                                                                                                                                        |
| Procedure:                  | After the audible signal engage target T1, T2 and<br>T3 (or T4, T5 and T6) with two rounds per target<br>from within the designated area (A). Make a<br>mandatory reload and engage the remaining<br>targets with two rounds per target from within<br>the designated area (A). |
| Setup Notes:                | All targets in one line at 45m, 1,5m between<br>senter of target as shown.                                                                                                                                                                                                      |
|                             | Area A: 1,20x1,20m                                                                                                                                                                                                                                                              |

| Procedure         | After the audible signal engage target T1, T2 and T3 (or T4, T5 and T6) with two rounds per target from within the designated area (A). Make a mandatory reload and engage the remaining targets with two rounds per target from within the designated area (A). |
|-------------------|------------------------------------------------------------------------------------------------------------------------------------------------------------------------------------------------------------------------------------------------------------------|
| Starting position | Standing in area A. Option 3                                                                                                                                                                                                                                     |
| Firearm ready     |                                                                                                                                                                                                                                                                  |
| condition         | Audible signed                                                                                                                                                                                                                                                   |
| Start on          | Audible signal                                                                                                                                                                                                                                                   |
| Stop on           | Last shot                                                                                                                                                                                                                                                        |
| Penalties         | As per current edition of rules                                                                                                                                                                                                                                  |
| Safety angles     | L/R                                                                                                                                                                                                                                                              |
| Setup notes       |                                                                                                                                                                                                                                                                  |