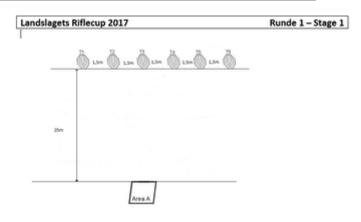

| Type of Course:             | Short Course                                                                                                                                                                                                                                                      |
|-----------------------------|-------------------------------------------------------------------------------------------------------------------------------------------------------------------------------------------------------------------------------------------------------------------|
| Targets (type & number):    | 6 IPSC Targets                                                                                                                                                                                                                                                    |
| No. of rounds to be scored: | 12                                                                                                                                                                                                                                                                |
| Maximum points:             | 60                                                                                                                                                                                                                                                                |
| Start position:             | Standing in area A                                                                                                                                                                                                                                                |
| Rifle ready condition:      | Option 1                                                                                                                                                                                                                                                          |
| Procedure:                  | After the audible signal engage targets T1, T2 and T3 (or T4, T5 and T6) with two rounds per target from within the designated area (A). Make a mandatory reload and engage the remaining targets with two rounds per target from within the designated area (A). |
| Setup Notes:                | All targets in one line at 25m, 1,5m between<br>senter of every target as shown.                                                                                                                                                                                  |
|                             | Area A: 1,20x1,20 m                                                                                                                                                                                                                                               |

| Procedure             | After the audible signal engage targets T1, T2 and T3 (or T4, T5 and T6) with two rounds per target from within the designated area (A). Make a mandatory reload and engage the remaining targets with two rounds per target from within the designated area (A). |
|-----------------------|-------------------------------------------------------------------------------------------------------------------------------------------------------------------------------------------------------------------------------------------------------------------|
| Starting position     | Standing in area A. Option 1                                                                                                                                                                                                                                      |
| Firearm ready         |                                                                                                                                                                                                                                                                   |
| condition<br>Start on | Audible signal                                                                                                                                                                                                                                                    |
| Start on              | Addible Signal                                                                                                                                                                                                                                                    |
| Stop on               | Last shot                                                                                                                                                                                                                                                         |
| Penalties             | As per current edition of rules                                                                                                                                                                                                                                   |
| Safety angles         | L/R                                                                                                                                                                                                                                                               |
| Setup notes           | All targets in one line at 25m, 1,5m between senter of every target as shown. Area A: 1,20x1,20 m                                                                                                                                                                 |