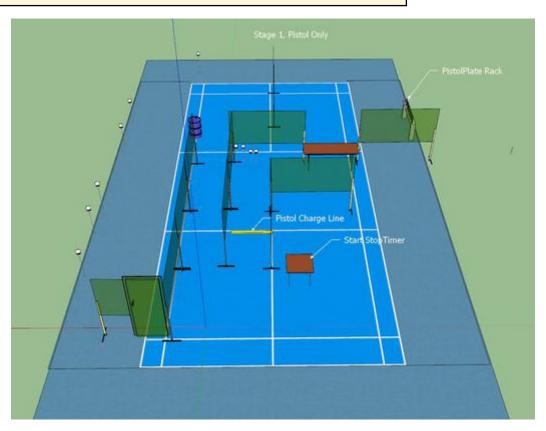

### 1. Pistol Only

| CoF     | Time-Plus penalties - Medium | Points     | 100 p |
|---------|------------------------------|------------|-------|
| Targets | 16 plates, Total 16 targets  | Min rounds | 16    |
| Firearm | Handgun                      | Match-%    | 7.69% |

| Procedure               | Condition 1 Holstered On Start engage all pistol targets (white plates) in any order freestyle. Door way entrance is one way only (Inwards/Down range) you may not come back through it. Doing so will incur one procedural error for every shot fired Whilst in Error. You must engage all targets from within the Blue Court area. The Outer white Boundary Line is a Foot Fault line. You must not step on it or over it even if not engaging a target. should you do so 1 PR will be awarded for every ocurence. All plates must fall to count. Crossing the pistol charge line will incur one procedural penalty for each shot fired whilst in breach of the charge line. |
|-------------------------|--------------------------------------------------------------------------------------------------------------------------------------------------------------------------------------------------------------------------------------------------------------------------------------------------------------------------------------------------------------------------------------------------------------------------------------------------------------------------------------------------------------------------------------------------------------------------------------------------------------------------------------------------------------------------------|
| Starting position       | In front of Table 1 Facing 'UP RANGE ' Hands naturally by sides                                                                                                                                                                                                                                                                                                                                                                                                                                                                                                                                                                                                                |
| Firearm ready condition |                                                                                                                                                                                                                                                                                                                                                                                                                                                                                                                                                                                                                                                                                |
| Start on                | Start \ Stop Button                                                                                                                                                                                                                                                                                                                                                                                                                                                                                                                                                                                                                                                            |
|                         | <u> </u>                                                                                                                                                                                                                                                                                                                                                                                                                                                                                                                                                                                                                                                                       |
| Stop on                 | Star \ Stop Button                                                                                                                                                                                                                                                                                                                                                                                                                                                                                                                                                                                                                                                             |
| Penalties               | As per current edition of rules                                                                                                                                                                                                                                                                                                                                                                                                                                                                                                                                                                                                                                                |
| Safety angles           | L/R/V 90/90/90                                                                                                                                                                                                                                                                                                                                                                                                                                                                                                                                                                                                                                                                 |
| Setup notes             | Chartle Coard It https://shaatraaanit.com. 2005 00 044040                                                                                                                                                                                                                                                                                                                                                                                                                                                                                                                                                                                                                      |