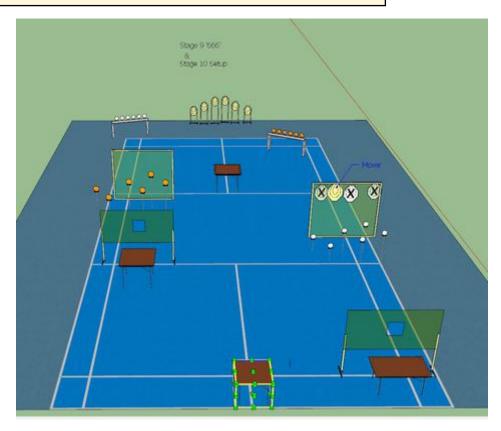

# 910. Stage 9 & 10 Combined setup

| CoF     | Time-Plus penalties - Long          | Points     | 100 p |
|---------|-------------------------------------|------------|-------|
| Targets | 6 paper, 6 plates, Total 12 targets | Min rounds | 18    |
| Firearm | Handgun, Rifle, Shotgun             | Match-%    | 7.69% |

| Procedure             |                                                             |
|-----------------------|-------------------------------------------------------------|
| Starting position     | Gun loaded & holstered                                      |
| Firearm ready         |                                                             |
| condition<br>Start on | Audible signal                                              |
|                       |                                                             |
| Stop on               | Last shot                                                   |
| Penalties             | As per current edition of rules                             |
| Safety angles         | L/R                                                         |
| Setup notes           | Shoot'n Score It https://shootnscoreit.com 2025-08-24 16:12 |