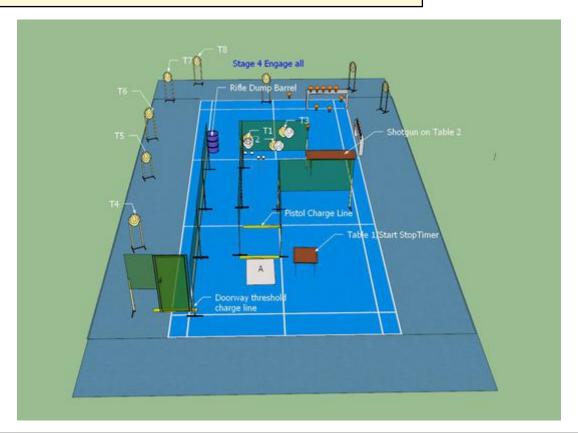

# 4. Engage All.

| CoF     | Time-Plus penalties - Long            | Points     | 100 p |
|---------|---------------------------------------|------------|-------|
| Targets | 10 paper, 20 plates, Total 30 targets | Min rounds | 40    |
| Firearm | Handgun, Rifle, Shotgun               | Match-%    | 7.69% |

| Procedure             | Pistol Condition 1 Holstered\ Rifle Condition 1 Low Port Arms\Shotgun Condition 1 on Table 2 On Start. Engage Rifle Targets T1, T2 & T3 In any order freestyle from shooting box A Engage T4, T5, T6, T7 & T8 though the doorway before crossing the doorway threshold charge line. Engage Remaining Paper targets as they become visible. Ground Rifle in Dump Barrel and engage all pistol Targets free style. You may not cross the Pistol charge line until all pistol targets have been engaged. Ground Pistol on Table 2 and engage all Shotgun Targets freestyle from behind Table 2. Shotgun Must be grounded on table 2 before returning to table 1 to stop the clock. |
|-----------------------|---------------------------------------------------------------------------------------------------------------------------------------------------------------------------------------------------------------------------------------------------------------------------------------------------------------------------------------------------------------------------------------------------------------------------------------------------------------------------------------------------------------------------------------------------------------------------------------------------------------------------------------------------------------------------------|
| Starting position     | Standing Upright hands resting on Table. Behind Table facing downrange                                                                                                                                                                                                                                                                                                                                                                                                                                                                                                                                                                                                          |
| Firearm ready         |                                                                                                                                                                                                                                                                                                                                                                                                                                                                                                                                                                                                                                                                                 |
| condition<br>Start on | Start Button                                                                                                                                                                                                                                                                                                                                                                                                                                                                                                                                                                                                                                                                    |
| Start on              | otan Button                                                                                                                                                                                                                                                                                                                                                                                                                                                                                                                                                                                                                                                                     |
| Stop on               | Stop Button                                                                                                                                                                                                                                                                                                                                                                                                                                                                                                                                                                                                                                                                     |
| Penalties             | As per current edition of rules                                                                                                                                                                                                                                                                                                                                                                                                                                                                                                                                                                                                                                                 |
| Safety angles         | L/R/V 90/90/90                                                                                                                                                                                                                                                                                                                                                                                                                                                                                                                                                                                                                                                                  |
| Setup notes           | Chartle Coard It https://shartreespit.com. 2005 00 04 40 40                                                                                                                                                                                                                                                                                                                                                                                                                                                                                                                                                                                                                     |