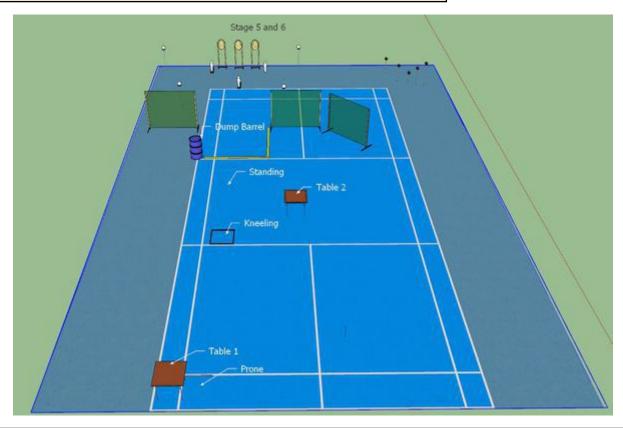

### 56. Stages 5 and 6 combined setup

| CoF     | Time-Plus penalties - Short | Points     | 100 p |
|---------|-----------------------------|------------|-------|
| Targets | 1 paper, Total 1 targets    | Min rounds | 2     |
| Firearm | Handgun, Rifle, Shotgun     | Match-%    | 7.69% |

| Procedure               |                                                             |
|-------------------------|-------------------------------------------------------------|
| Starting position       | Gun loaded & holstered                                      |
| Firearm ready condition |                                                             |
| Start on                | Audible signal                                              |
| Stop on                 | Last shot                                                   |
| Penalties               | As per current edition of rules                             |
| Safety angles           | L/R                                                         |
| Setup notes             | Shootin Score It https://ehootreegrait.com 2025.09.24.16:42 |

### 5. Prone, Kneeling and Standing

| CoF     | Time-Plus penalties - Medium                  | Points     | 100 p |
|---------|-----------------------------------------------|------------|-------|
| Targets | 3 paper, 3 popper, 4 plates, Total 10 targets | Min rounds | 13    |
| Firearm | Rifle                                         | Match-%    | 7.69% |

| Procedure               | 1. Engage the 3 paper targets from Prone position behind 2nd white base line 2. Engage Poppers until they fall from single knee kneeling position in marked shooting box. 3. Engage Free standing Plates from standing position from behind Charge Line. Relevant Targets from each position may be engaged in any order freestyle. A compulsory reload is required between each positional transition you will need 3 Magazines in total. If you do not have enough spare Magazines the reload must be performed by removing the magazine and touching your butt cheek with it before re inserting into the Rifle. Engaging the wrong targets from any of the positions will incur a +10 second penalty for each target that falls (plates/Poppers) or for each hit (paper) You may not re engage any target after changing position. Rifle Must be Grounded in 'Dump Barrel' before stopping the clock on table 1 |
|-------------------------|---------------------------------------------------------------------------------------------------------------------------------------------------------------------------------------------------------------------------------------------------------------------------------------------------------------------------------------------------------------------------------------------------------------------------------------------------------------------------------------------------------------------------------------------------------------------------------------------------------------------------------------------------------------------------------------------------------------------------------------------------------------------------------------------------------------------------------------------------------------------------------------------------------------------|
| Starting position       | Standing R/H side of table 1/Rifle Condition 1 @ 'Low Port Arms'                                                                                                                                                                                                                                                                                                                                                                                                                                                                                                                                                                                                                                                                                                                                                                                                                                                    |
| Firearm ready condition |                                                                                                                                                                                                                                                                                                                                                                                                                                                                                                                                                                                                                                                                                                                                                                                                                                                                                                                     |
| Start on                | Start Button                                                                                                                                                                                                                                                                                                                                                                                                                                                                                                                                                                                                                                                                                                                                                                                                                                                                                                        |
| Stop on                 | Stop Button                                                                                                                                                                                                                                                                                                                                                                                                                                                                                                                                                                                                                                                                                                                                                                                                                                                                                                         |
| Penalties               | As per current edition of rules                                                                                                                                                                                                                                                                                                                                                                                                                                                                                                                                                                                                                                                                                                                                                                                                                                                                                     |
| Safety angles           | L/R/V 90/90/90                                                                                                                                                                                                                                                                                                                                                                                                                                                                                                                                                                                                                                                                                                                                                                                                                                                                                                      |
| Setup notes             |                                                                                                                                                                                                                                                                                                                                                                                                                                                                                                                                                                                                                                                                                                                                                                                                                                                                                                                     |

# 6. Shotgun/Pistol

| CoF     | Time-Plus penalties - Long                    | Points     | 100 p |
|---------|-----------------------------------------------|------------|-------|
| Targets | 3 paper, 3 popper, 9 plates, Total 15 targets | Min rounds | 18    |
| Firearm | Handgun, Shotgun                              | Match-%    | 7.69% |

| Procedure               | Stage 6 Pistol and Shotgun Start from either R or L side of Table 2 Start in own time using start stop timer. All Paper, Poppers and white Plates are pistol only Orange plates are shotgun only Shot gun plates must be engaged through the gap between screens Shotgun must be 'Grounded' in the Dump Barrel. Pistol targets must be engaged from Behind the charge line |
|-------------------------|----------------------------------------------------------------------------------------------------------------------------------------------------------------------------------------------------------------------------------------------------------------------------------------------------------------------------------------------------------------------------|
| Starting position       | Shotgun condition 1 @ 'Low Port Arms' /Pistol Holstered Condition 1                                                                                                                                                                                                                                                                                                        |
| Firearm ready condition |                                                                                                                                                                                                                                                                                                                                                                            |
| Start on                | Start Timer on Table 2                                                                                                                                                                                                                                                                                                                                                     |
| Stan on                 | Stop Times on Table 2                                                                                                                                                                                                                                                                                                                                                      |
| Stop on                 | Stop Timer on Table 2                                                                                                                                                                                                                                                                                                                                                      |
| Penalties               | As per current edition of rules                                                                                                                                                                                                                                                                                                                                            |
| Safety angles           | L/R/V 90/90/90                                                                                                                                                                                                                                                                                                                                                             |
| Setup notes             | Shootin Soore It https://ehootreesreit.com 2025 09 24 46:42                                                                                                                                                                                                                                                                                                                |