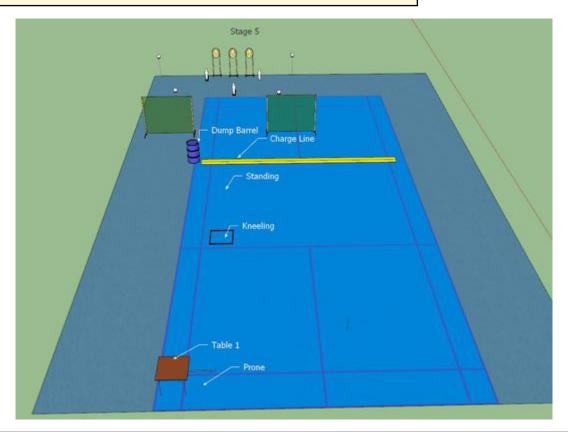

### 5. Prone, Kneeling and Standing

| CoF     | Time-Plus penalties - Medium                  | Points     | 100 p |
|---------|-----------------------------------------------|------------|-------|
| Targets | 3 paper, 3 popper, 4 plates, Total 10 targets | Min rounds | 13    |
| Firearm | Rifle                                         | Match-%    | 7.69% |

| Procedure               | 1. Engage the 3 paper targets from Prone position behind 2nd white base line 2. Engage Poppers until they fall from single knee kneeling position in marked shooting box. 3. Engage Free standing Plates from standing position from behind Charge Line. Relevant Targets from each position may be engaged in any order freestyle. A compulsory reload is required between each positional transition you will need 3 Magazines in total. If you do not have enough spare Magazines the reload must be performed by removing the magazine and touching your butt cheek with it before re inserting into the Rifle. Engaging the wrong targets from any of the positions will incur a +10 second penalty for each target that falls (plates/Poppers) or for each hit (paper) You may not re engage any target after changing position. Rifle Must be Grounded in 'Dump Barrel' before stopping the clock on table 1 |
|-------------------------|---------------------------------------------------------------------------------------------------------------------------------------------------------------------------------------------------------------------------------------------------------------------------------------------------------------------------------------------------------------------------------------------------------------------------------------------------------------------------------------------------------------------------------------------------------------------------------------------------------------------------------------------------------------------------------------------------------------------------------------------------------------------------------------------------------------------------------------------------------------------------------------------------------------------|
| Starting position       | Standing R/H side of table 1/Rifle Condition 1 @ 'Low Port Arms'                                                                                                                                                                                                                                                                                                                                                                                                                                                                                                                                                                                                                                                                                                                                                                                                                                                    |
| Firearm ready condition |                                                                                                                                                                                                                                                                                                                                                                                                                                                                                                                                                                                                                                                                                                                                                                                                                                                                                                                     |
| Start on                | Start Button                                                                                                                                                                                                                                                                                                                                                                                                                                                                                                                                                                                                                                                                                                                                                                                                                                                                                                        |
| Stop on                 | Stop Button                                                                                                                                                                                                                                                                                                                                                                                                                                                                                                                                                                                                                                                                                                                                                                                                                                                                                                         |
| Penalties               | As per current edition of rules                                                                                                                                                                                                                                                                                                                                                                                                                                                                                                                                                                                                                                                                                                                                                                                                                                                                                     |
| Safety angles           | L/R/V 90/90/90                                                                                                                                                                                                                                                                                                                                                                                                                                                                                                                                                                                                                                                                                                                                                                                                                                                                                                      |
| Setup notes             |                                                                                                                                                                                                                                                                                                                                                                                                                                                                                                                                                                                                                                                                                                                                                                                                                                                                                                                     |