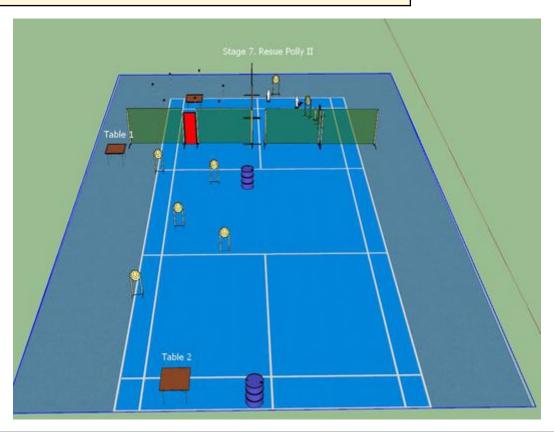

# 7. Rescue ('Polly') II

| CoF     | Time-Plus penalties - Long                    | Points     | 100 p |
|---------|-----------------------------------------------|------------|-------|
| Targets | 8 paper, 3 popper, 7 plates, Total 18 targets | Min rounds | 26    |
| Firearm | Handgun, Rifle, Shotgun                       | Match-%    | 7.69% |

| Procedure               | Shotgun Condition 1, Pistol Condition 1 Holstered, Rifle Condition 1 Grounded on 45 degree rest at RH/ side of Table 2 muzzle facing down safety applied. On Start go through door and engage all shotgun Targets .Ground Shotgun on Table and retrieve 'Polly'. Come back out through doorway and engage pistol targets as they become Visible through the gap in the screens Strong hand only unsupported, whilst holding 'Polly' with the other hand/arm. Re holster Pistol and Place 'Polly' in pushchair (gently) beside Cone/Barrel. Push 'Polly' up range .Go around the 2nd cone/Barrel and park pushchair in the safe area marked behind Table 2. Retrieve rifle. Engage remaining Paper targets in any order free style from directly behind Table 2. You must not Ground Rile on Table 2. You may if you wish ground it safely in the 45 Degree rest or take it with you to table 1 to stop the clock. |
|-------------------------|-------------------------------------------------------------------------------------------------------------------------------------------------------------------------------------------------------------------------------------------------------------------------------------------------------------------------------------------------------------------------------------------------------------------------------------------------------------------------------------------------------------------------------------------------------------------------------------------------------------------------------------------------------------------------------------------------------------------------------------------------------------------------------------------------------------------------------------------------------------------------------------------------------------------|
| Starting position       | Shotgun Condition 1 'Low Port Arms' behind Table 1                                                                                                                                                                                                                                                                                                                                                                                                                                                                                                                                                                                                                                                                                                                                                                                                                                                                |
| Firearm ready condition |                                                                                                                                                                                                                                                                                                                                                                                                                                                                                                                                                                                                                                                                                                                                                                                                                                                                                                                   |
| Start on                | Start Button                                                                                                                                                                                                                                                                                                                                                                                                                                                                                                                                                                                                                                                                                                                                                                                                                                                                                                      |
| Stop on                 | Stop Button                                                                                                                                                                                                                                                                                                                                                                                                                                                                                                                                                                                                                                                                                                                                                                                                                                                                                                       |
| Penalties               | As per current edition of rules                                                                                                                                                                                                                                                                                                                                                                                                                                                                                                                                                                                                                                                                                                                                                                                                                                                                                   |
| Safety angles           | L/R/V 90/90/90                                                                                                                                                                                                                                                                                                                                                                                                                                                                                                                                                                                                                                                                                                                                                                                                                                                                                                    |
| Setup notes             | Shoot'n Score It https://shootnecoreit.com 2025-08-24 16:12                                                                                                                                                                                                                                                                                                                                                                                                                                                                                                                                                                                                                                                                                                                                                                                                                                                       |