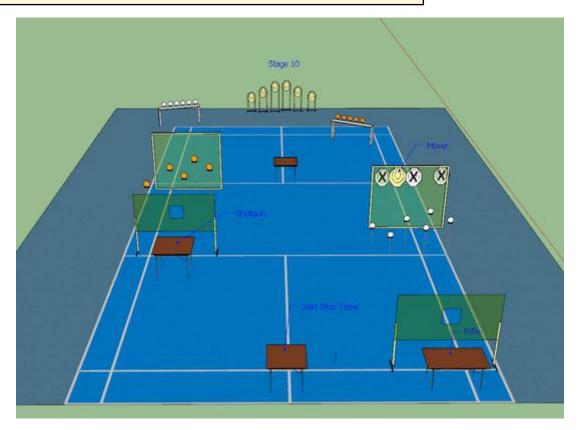

# 10. Stage 10

| CoF     | Time-Plus penalties - Long                       | Points     | 100 p |
|---------|--------------------------------------------------|------------|-------|
| Targets | 7 paper, 22 plates, 3 no-shoot, Total 29 targets | Min rounds | 36    |
| Firearm | Handgun, Rifle, Shotgun                          | Match-%    | 7.69% |

| Procedure               | Rifle on Table 1. Condition 1. Shotgun on Table 2. Condition 1. Pistol condition 1 Holstered. Engage the 6 rifle targets at the far end of the range through the Aperture for a min 2 hits to count . Activate the Mover and engage it for a Min 2 hits to count. Ground Rifle and engage the 6 pistol plates directly in front through the aperture. Re holster Pistol (Safety must be applied). Move to second table and engage shotgun Targets through the aperture. Move down range to the 3rd Table and engage remaining five shotgun plates from within the designated shooting area. Ground Shotgun on table safely. Engage remaining 6 pistol plates and GROUND pistol safely on the table. Return to start /stop timer to stop the clock. |
|-------------------------|----------------------------------------------------------------------------------------------------------------------------------------------------------------------------------------------------------------------------------------------------------------------------------------------------------------------------------------------------------------------------------------------------------------------------------------------------------------------------------------------------------------------------------------------------------------------------------------------------------------------------------------------------------------------------------------------------------------------------------------------------|
| Starting position       | Behind Table 1 (Timer Table)                                                                                                                                                                                                                                                                                                                                                                                                                                                                                                                                                                                                                                                                                                                       |
| Firearm ready condition |                                                                                                                                                                                                                                                                                                                                                                                                                                                                                                                                                                                                                                                                                                                                                    |
| Start on                | Start / Stop Timer                                                                                                                                                                                                                                                                                                                                                                                                                                                                                                                                                                                                                                                                                                                                 |
| Stop on                 | Start/Stop Timer                                                                                                                                                                                                                                                                                                                                                                                                                                                                                                                                                                                                                                                                                                                                   |
| Penalties               | As per current edition of rules                                                                                                                                                                                                                                                                                                                                                                                                                                                                                                                                                                                                                                                                                                                    |
| Safety angles           | L/R/V 90 90 90                                                                                                                                                                                                                                                                                                                                                                                                                                                                                                                                                                                                                                                                                                                                     |
| Setup notes             |                                                                                                                                                                                                                                                                                                                                                                                                                                                                                                                                                                                                                                                                                                                                                    |