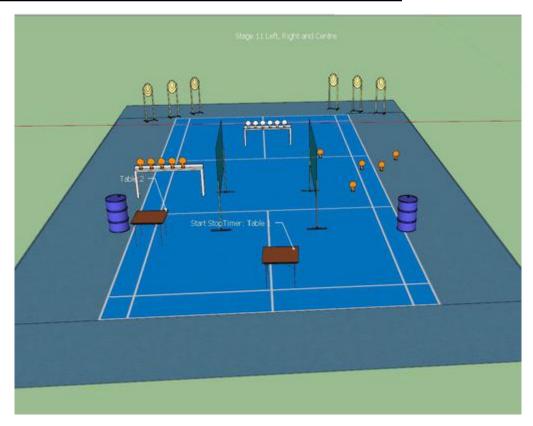

#### 11.

| CoF     | Time-Plus penalties - Long           | Points     | 100 p |
|---------|--------------------------------------|------------|-------|
| Targets | 6 paper, 16 plates, Total 22 targets | Min rounds | 28    |
| Firearm | Handgun, Rifle, Shotgun              | Match-%    | 7.69% |

| Procedure             | Rifle Condition 1 Low port arms, Pistol Condition 1 Holstered Shotgun Condition 1 on table 2 On Start engage Rifle targets on Left as they become Visible from between Court Tram Lines then engage Targets on the right as per the left as they become. Ground Rifle in Dump bin and engage Shotgun Targets from Behind Table 2. Engage shotgun targets on Right side from designated shooting box. Ground Shotgun and engage Pistol plates until they fall from designated shooting box. Return to table 1 to stop the clock |
|-----------------------|--------------------------------------------------------------------------------------------------------------------------------------------------------------------------------------------------------------------------------------------------------------------------------------------------------------------------------------------------------------------------------------------------------------------------------------------------------------------------------------------------------------------------------|
| Starting position     | Gun loaded & holstered                                                                                                                                                                                                                                                                                                                                                                                                                                                                                                         |
| Firearm ready         |                                                                                                                                                                                                                                                                                                                                                                                                                                                                                                                                |
| condition<br>Start on | Audible signal                                                                                                                                                                                                                                                                                                                                                                                                                                                                                                                 |
| Start on              | Addible signal                                                                                                                                                                                                                                                                                                                                                                                                                                                                                                                 |
| Stop on               | Last shot                                                                                                                                                                                                                                                                                                                                                                                                                                                                                                                      |
| Penalties             | As per current edition of rules                                                                                                                                                                                                                                                                                                                                                                                                                                                                                                |
| Safety angles         | L/R/v 90/90/90                                                                                                                                                                                                                                                                                                                                                                                                                                                                                                                 |
| Setup notes           | Chartle Coard It https://shartreespit.com. 2005 00 04 40 40                                                                                                                                                                                                                                                                                                                                                                                                                                                                    |