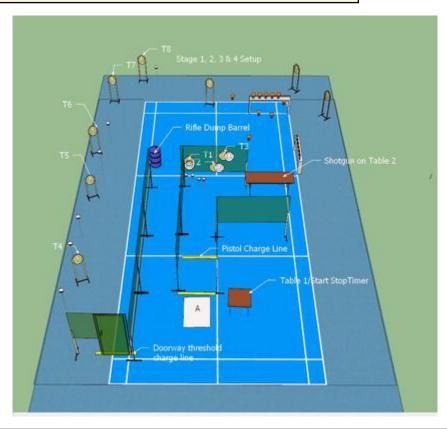

# 14. Stages 1&4 Combined setup

| CoF     | Time-Plus penalties - Short | Points     | 100 p |
|---------|-----------------------------|------------|-------|
| Targets | 1 paper, Total 1 targets    | Min rounds | 2     |
| Firearm | Handgun, Rifle, Shotgun     | Match-%    | 7.69% |

| Procedure               |                                                             |
|-------------------------|-------------------------------------------------------------|
| Starting position       | Gun loaded & holstered                                      |
| Firearm ready condition |                                                             |
| Start on                | Audible signal                                              |
|                         |                                                             |
| Stop on                 | Last shot                                                   |
| Penalties               | As per current edition of rules                             |
| Safety angles           | L/R                                                         |
| Setup notes             | Shoot'n Score It https://shootnscoreit.com 2025-08-24 16:12 |