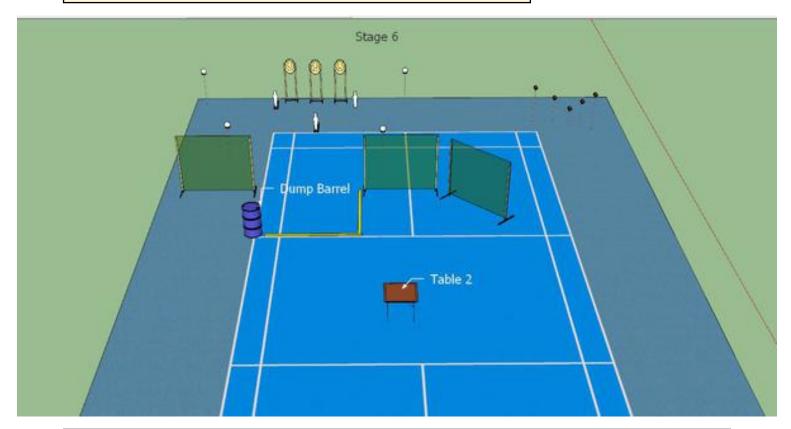

# 6. Shotgun/Pistol

| CoF     | Time-Plus penalties - Long                    | Points     | 100 p |
|---------|-----------------------------------------------|------------|-------|
| Targets | 3 paper, 3 popper, 9 plates, Total 15 targets | Min rounds | 18    |
| Firearm | Handgun, Shotgun                              | Match-%    | 7.69% |

| Procedure               | Stage 6 Pistol and Shotgun Start from either R or L side of Table 2 Start in own time using start stop timer. All Paper, Poppers and white Plates are pistol only Orange plates are shotgun only Shot gun plates must be engaged through the gap between screens Shotgun must be 'Grounded' in the Dump Barrel. Pistol targets must be engaged from Behind the charge line |
|-------------------------|----------------------------------------------------------------------------------------------------------------------------------------------------------------------------------------------------------------------------------------------------------------------------------------------------------------------------------------------------------------------------|
| Starting position       | Shotgun condition 1 @ 'Low Port Arms' /Pistol Holstered Condition 1                                                                                                                                                                                                                                                                                                        |
| Firearm ready condition |                                                                                                                                                                                                                                                                                                                                                                            |
| Start on                | Start Timer on Table 2                                                                                                                                                                                                                                                                                                                                                     |
| Stan on                 | Stop Times on Table 2                                                                                                                                                                                                                                                                                                                                                      |
| Stop on                 | Stop Timer on Table 2                                                                                                                                                                                                                                                                                                                                                      |
| Penalties               | As per current edition of rules                                                                                                                                                                                                                                                                                                                                            |
| Safety angles           | L/R/V 90/90/90                                                                                                                                                                                                                                                                                                                                                             |
| Setup notes             | Shootin Soore It https://ehootreesreit.com 2025 09 24 46:42                                                                                                                                                                                                                                                                                                                |