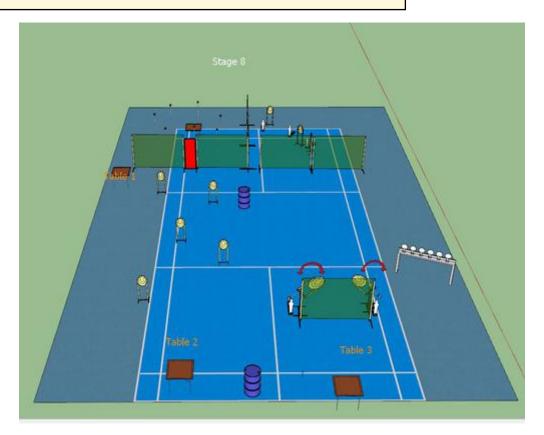

### 8. Pistol, Rifle, Shotgun, Pistol

| CoF     | Time-Plus penalties - Long                      | Points     | 100 p |
|---------|-------------------------------------------------|------------|-------|
| Targets | 10 paper, 5 popper, 13 plates, Total 28 targets | Min rounds | 38    |
| Firearm | Handgun, Rifle, Shotgun                         | Match-%    | 7.69% |

| Procedure               | Stage 8 Start/Stop Button on table 3 Position seated behind table 3 Pistol on table on markers. Condition 1 all magazines to be used placed on table Rifle Condition 1 Grounded on 45 degree Rest R/H side of table 2. Shotgun Condition 1 on Table 3 Swingers are activated by the 2 white Poppers The 3 Paper and 3 Poppers behind the screen at the far end of the Range are Pistol Targets The other 5 paper targets are Rifle only Orange Plates are shotgun only Swingers and Plate rack targets must be engaged first from seated position. Rifle Targets are to be engaged from directly behind Table 2. Rifle must be grounded safely in 45 degree rest. Shotgun to be grounded on table 4. Remaining pistol targets must be engaged last, free style through the Gap in the Screens. All plates must fall to count. All paper require Min 2 hits |
|-------------------------|------------------------------------------------------------------------------------------------------------------------------------------------------------------------------------------------------------------------------------------------------------------------------------------------------------------------------------------------------------------------------------------------------------------------------------------------------------------------------------------------------------------------------------------------------------------------------------------------------------------------------------------------------------------------------------------------------------------------------------------------------------------------------------------------------------------------------------------------------------|
| Starting position       | Seated behind Table 3                                                                                                                                                                                                                                                                                                                                                                                                                                                                                                                                                                                                                                                                                                                                                                                                                                      |
| Firearm ready condition |                                                                                                                                                                                                                                                                                                                                                                                                                                                                                                                                                                                                                                                                                                                                                                                                                                                            |
| Start on                | Audible signal (Shot Timer)                                                                                                                                                                                                                                                                                                                                                                                                                                                                                                                                                                                                                                                                                                                                                                                                                                |
| Stop on                 | Last shot fired                                                                                                                                                                                                                                                                                                                                                                                                                                                                                                                                                                                                                                                                                                                                                                                                                                            |
| Penalties               | As per current edition of rules                                                                                                                                                                                                                                                                                                                                                                                                                                                                                                                                                                                                                                                                                                                                                                                                                            |
| Safety angles           | L/R/V 90/90/90                                                                                                                                                                                                                                                                                                                                                                                                                                                                                                                                                                                                                                                                                                                                                                                                                                             |
| Setup notes             |                                                                                                                                                                                                                                                                                                                                                                                                                                                                                                                                                                                                                                                                                                                                                                                                                                                            |