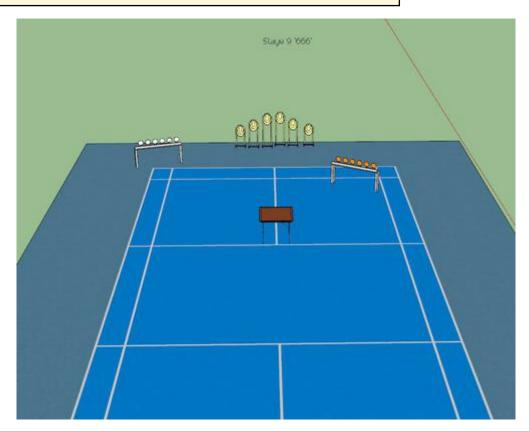

#### 9. '666

| CoF     | Time-Plus penalties - Long                       | Points     | 100 p |
|---------|--------------------------------------------------|------------|-------|
| Targets | 6 paper, 12 plates, 1 no-shoot, Total 18 targets | Min rounds | 24    |
| Firearm | Handgun, Rifle, Shotgun                          | Match-%    | 7.69% |

| Procedure               | Rifle Condition 1 on Table. Facing UP Range Shotgun Condition 1 on Table Pistol Condition 1 Holstered On activation of Timer Engage Pistol targets. Ground pistol back on the table or Re-Holster. Engage Shotgun targets. Ground Shotgun Table. Engage Rifle Targets min 2 hits to count. Activate timer stop button |
|-------------------------|-----------------------------------------------------------------------------------------------------------------------------------------------------------------------------------------------------------------------------------------------------------------------------------------------------------------------|
| Starting position       | Behind Table.                                                                                                                                                                                                                                                                                                         |
| Firearm ready condition |                                                                                                                                                                                                                                                                                                                       |
| Start on                | Star /Stop Timer                                                                                                                                                                                                                                                                                                      |
| Stop on                 | Start/Stop Timer                                                                                                                                                                                                                                                                                                      |
| Penalties               | As per current edition of rules                                                                                                                                                                                                                                                                                       |
| Safety angles           | L/R/V 90/90/90                                                                                                                                                                                                                                                                                                        |
| Setup notes             |                                                                                                                                                                                                                                                                                                                       |