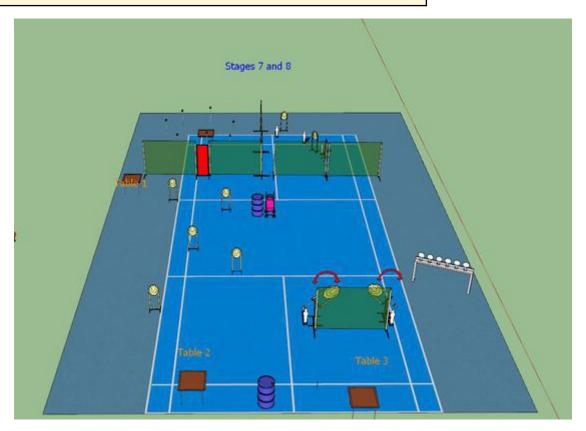

# 78. Stages 7 & 8 Combined setup

| CoF     | Time-Plus penalties - Short | Points     | 100 p |
|---------|-----------------------------|------------|-------|
| Targets | 1 paper, Total 1 targets    | Min rounds | 2     |
| Firearm | Handgun, Rifle, Shotgun     | Match-%    | 7.69% |

| Procedure               |                                                             |
|-------------------------|-------------------------------------------------------------|
| Starting position       | Gun loaded & holstered                                      |
| Firearm ready condition |                                                             |
| Start on                | Audible signal                                              |
| Stop on                 | Last shot                                                   |
| Penalties               | As per current edition of rules                             |
| Safety angles           | L/R                                                         |
| Setup notes             | Shoot'n Score It https://shootnscoreit.com 2025-08-24 16:12 |

# 7. Rescue ('Polly') II

| CoF     | Time-Plus penalties - Long                    | Points     | 100 p |
|---------|-----------------------------------------------|------------|-------|
| Targets | 8 paper, 3 popper, 7 plates, Total 18 targets | Min rounds | 26    |
| Firearm | Handgun, Rifle, Shotgun                       | Match-%    | 7.69% |

| Procedure               | Shotgun Condition 1, Pistol Condition 1 Holstered, Rifle Condition 1 Grounded on 45 degree rest at RH/ side of Table 2 muzzle facing down safety applied. On Start go through door and engage all shotgun Targets .Ground Shotgun on Table and retrieve 'Polly'. Come back out through doorway and engage pistol targets as they become Visible through the gap in the screens Strong hand only unsupported, whilst holding 'Polly' with the other hand/arm. Re holster Pistol and Place 'Polly' in pushchair (gently) beside Cone/Barrel. Push 'Polly' up range .Go around the 2nd cone/Barrel and park pushchair in the safe area marked behind Table 2. Retrieve rifle. Engage remaining Paper targets in any order free style from directly behind Table 2. You must not Ground Rile on Table 2. You may if you wish ground it safely in the 45 Degree rest or take it with you to table 1 to stop the clock. |
|-------------------------|-------------------------------------------------------------------------------------------------------------------------------------------------------------------------------------------------------------------------------------------------------------------------------------------------------------------------------------------------------------------------------------------------------------------------------------------------------------------------------------------------------------------------------------------------------------------------------------------------------------------------------------------------------------------------------------------------------------------------------------------------------------------------------------------------------------------------------------------------------------------------------------------------------------------|
| Starting position       | Shotgun Condition 1 'Low Port Arms' behind Table 1                                                                                                                                                                                                                                                                                                                                                                                                                                                                                                                                                                                                                                                                                                                                                                                                                                                                |
| Firearm ready condition |                                                                                                                                                                                                                                                                                                                                                                                                                                                                                                                                                                                                                                                                                                                                                                                                                                                                                                                   |
| Start on                | Start Button                                                                                                                                                                                                                                                                                                                                                                                                                                                                                                                                                                                                                                                                                                                                                                                                                                                                                                      |
| Stop on                 | Stop Button                                                                                                                                                                                                                                                                                                                                                                                                                                                                                                                                                                                                                                                                                                                                                                                                                                                                                                       |
| Penalties               | As per current edition of rules                                                                                                                                                                                                                                                                                                                                                                                                                                                                                                                                                                                                                                                                                                                                                                                                                                                                                   |
| Safety angles           | L/R/V 90/90/90                                                                                                                                                                                                                                                                                                                                                                                                                                                                                                                                                                                                                                                                                                                                                                                                                                                                                                    |
| Setup notes             | Shoot'n Score It https://shootnecoreit.com 2025-08-24 16:12                                                                                                                                                                                                                                                                                                                                                                                                                                                                                                                                                                                                                                                                                                                                                                                                                                                       |

### 8. Pistol, Rifle, Shotgun, Pistol

| CoF     | Time-Plus penalties - Long                      | Points     | 100 p |
|---------|-------------------------------------------------|------------|-------|
| Targets | 10 paper, 5 popper, 13 plates, Total 28 targets | Min rounds | 38    |
| Firearm | Handgun, Rifle, Shotgun                         | Match-%    | 7.69% |

| Procedure               | Stage 8 Start/Stop Button on table 3 Position seated behind table 3 Pistol on table on markers. Condition 1 all magazines to be used placed on table Rifle Condition 1 Grounded on 45 degree Rest R/H side of table 2. Shotgun Condition 1 on Table 3 Swingers are activated by the 2 white Poppers The 3 Paper and 3 Poppers behind the screen at the far end of the Range are Pistol Targets The other 5 paper targets are Rifle only Orange Plates are shotgun only Swingers and Plate rack targets must be engaged first from seated position. Rifle Targets are to be engaged from directly behind Table 2. Rifle must be grounded safely in 45 degree rest. Shotgun to be grounded on table 4. Remaining pistol targets must be engaged last, free style through the Gap in the Screens. All plates must fall to count. All paper require Min 2 hits |
|-------------------------|------------------------------------------------------------------------------------------------------------------------------------------------------------------------------------------------------------------------------------------------------------------------------------------------------------------------------------------------------------------------------------------------------------------------------------------------------------------------------------------------------------------------------------------------------------------------------------------------------------------------------------------------------------------------------------------------------------------------------------------------------------------------------------------------------------------------------------------------------------|
| Starting position       | Seated behind Table 3                                                                                                                                                                                                                                                                                                                                                                                                                                                                                                                                                                                                                                                                                                                                                                                                                                      |
| Firearm ready condition |                                                                                                                                                                                                                                                                                                                                                                                                                                                                                                                                                                                                                                                                                                                                                                                                                                                            |
| Start on                | Audible signal (Shot Timer)                                                                                                                                                                                                                                                                                                                                                                                                                                                                                                                                                                                                                                                                                                                                                                                                                                |
| Stop on                 | Last shot fired                                                                                                                                                                                                                                                                                                                                                                                                                                                                                                                                                                                                                                                                                                                                                                                                                                            |
| Penalties               | As per current edition of rules                                                                                                                                                                                                                                                                                                                                                                                                                                                                                                                                                                                                                                                                                                                                                                                                                            |
| Safety angles           | L/R/V 90/90/90                                                                                                                                                                                                                                                                                                                                                                                                                                                                                                                                                                                                                                                                                                                                                                                                                                             |
| Setup notes             |                                                                                                                                                                                                                                                                                                                                                                                                                                                                                                                                                                                                                                                                                                                                                                                                                                                            |