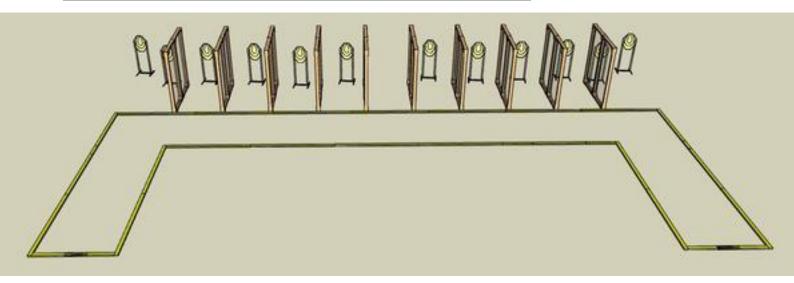

## 4. Stage 4, 300-metersvallen

| CoF     | Comstock - Short           | Points     | 60 p   |
|---------|----------------------------|------------|--------|
| Targets | 12 paper, Total 12 targets | Min rounds | 12     |
| Firearm | Handgun                    | Match-%    | 10.81% |

| Procedure         |                                 |
|-------------------|---------------------------------|
| Starting position | Gun loaded & holstered          |
| Firearm ready     |                                 |
| condition         |                                 |
| Start on          | Audible signal                  |
| Stop on           | Last shot                       |
| Penalties         | As per current edition of rules |
| Safety angles     | L/R                             |
| Setup notes       |                                 |