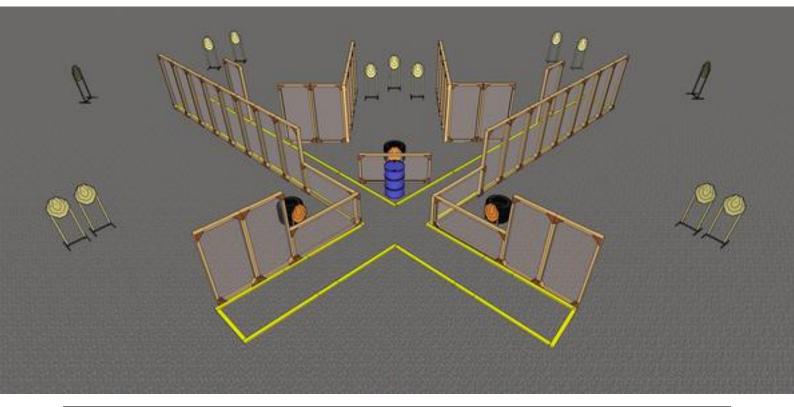

# 1. Stage 1, K-vallen

| CoF     | Comstock - Long            | Points     | 160 p  |
|---------|----------------------------|------------|--------|
| Targets | 16 paper, Total 16 targets | Min rounds | 32     |
| Firearm | Handgun                    | Match-%    | 28.83% |

| Procedure               |                                                   |
|-------------------------|---------------------------------------------------|
| Starting position       | Gun loaded & holstered, hands on mark (on barrel) |
| Firearm ready condition |                                                   |
| Start on                | Audible signal                                    |
| Stop on                 | Last shot                                         |
| Penalties               | As per current edition of rules                   |
| Safety angles           | L/R                                               |
| Setup notes             |                                                   |