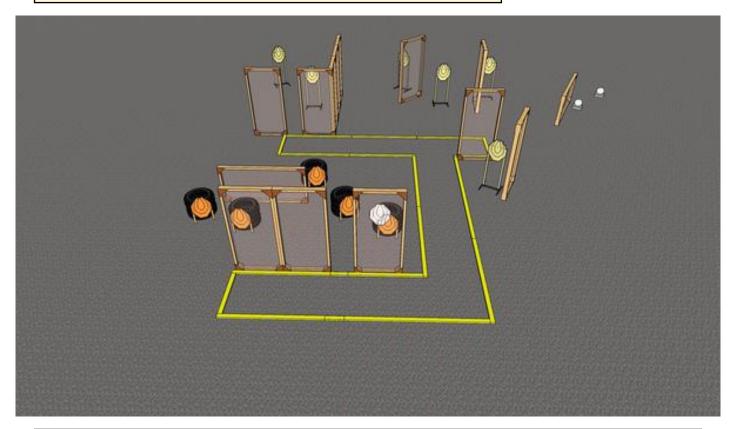

## 3. Stage 3, 100-metersvallen

| CoF     | Comstock - Medium                    | Points     | 120 p  |
|---------|--------------------------------------|------------|--------|
| Targets | 11 paper, 2 plates, Total 13 targets | Min rounds | 24     |
| Firearm | Handgun                              | Match-%    | 21.62% |

| Procedure               |                                                             |
|-------------------------|-------------------------------------------------------------|
| Starting position       | Gun loaded & holstered                                      |
| Firearm ready condition |                                                             |
| Start on                | Audible signal                                              |
| Stop on                 | Last shot                                                   |
| Penalties               | As per current edition of rules                             |
| Safety angles           | L/R                                                         |
| Setup notes             | Chartle Coard It https://sheatrasserit.com 2005 00 05 45 07 |