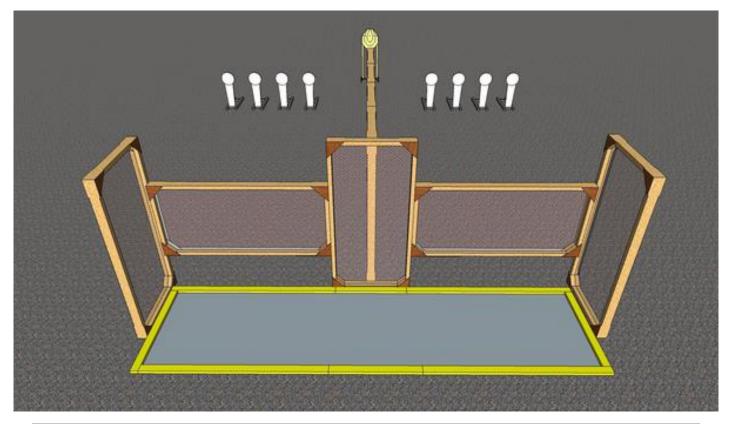

# 5. Stage 5, H-vallen

| CoF     | Comstock - Medium          | Points     | 110 p  |
|---------|----------------------------|------------|--------|
| Targets | 11 paper, Total 11 targets | Min rounds | 22     |
| Firearm | Handgun                    | Match-%    | 19.82% |

| Procedure               |                                                                                     |
|-------------------------|-------------------------------------------------------------------------------------|
| Starting position       | Gun unloaded. Lying with barrel on mark. All magazines or clips to be used on table |
| Firearm ready condition |                                                                                     |
| Start on                | Audible signal                                                                      |
| Stop on                 | Last shot                                                                           |
| Penalties               | As per current edition of rules                                                     |
| Safety angles           | L/R                                                                                 |
| Setup notes             |                                                                                     |