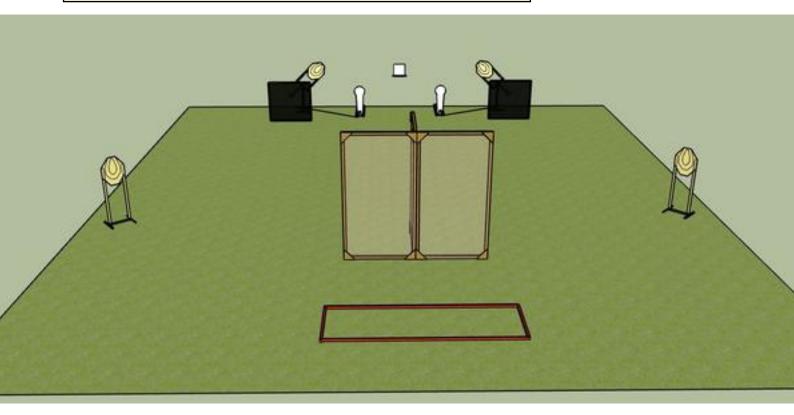

## 2. Stage 2, K2

| CoF     | Comstock - Short                             | Points     | 55 p  |
|---------|----------------------------------------------|------------|-------|
| Targets | 4 paper, 2 popper, 1 plates, Total 7 targets | Min rounds | 11    |
| Firearm | Handgun                                      | Match-%    | 9.91% |

| Procedure               |                                 |
|-------------------------|---------------------------------|
| Starting position       | Gun loaded & holstered          |
| Firearm ready condition |                                 |
| Start on                | Audible signal                  |
| Stop on                 | Last shot                       |
| Penalties               | As per current edition of rules |
| Safety angles           | L/R                             |
| Setup notes             |                                 |