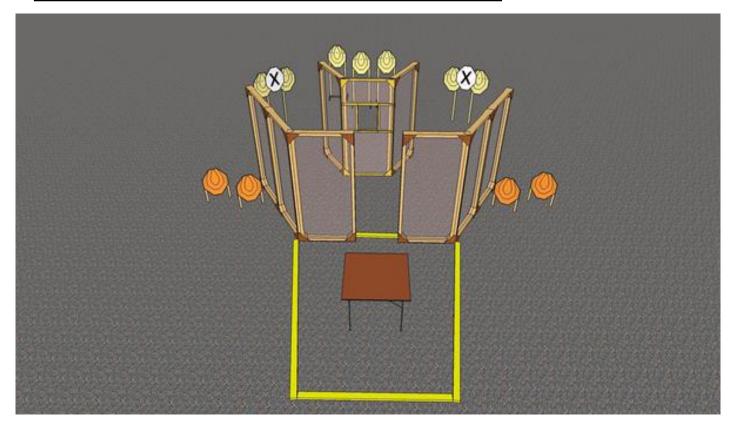

# 1. Stage 1, K-vallen

| CoF     | Comstock - Long            | Points     | 160 p  |
|---------|----------------------------|------------|--------|
| Targets | 16 paper, Total 16 targets | Min rounds | 32     |
| Firearm | Handgun                    | Match-%    | 28.83% |

| Procedure               |                                                   |
|-------------------------|---------------------------------------------------|
| Starting position       | Gun loaded & holstered, hands on mark (on barrel) |
| Firearm ready condition |                                                   |
| Start on                | Audible signal                                    |
| Stop on                 | Last shot                                         |
| Penalties               | As per current edition of rules                   |
| Safety angles           | L/R                                               |
| Setup notes             |                                                   |