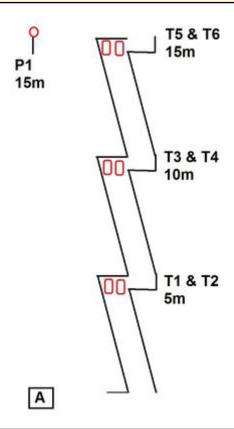

## 1. Trench Run

| CoF     | Comstock - Medium                  | Points     | 65 p   |
|---------|------------------------------------|------------|--------|
| Targets | 6 paper, 1 plates, Total 7 targets | Min rounds | 13     |
| Firearm | Handgun                            | Match-%    | 50.00% |

| Procedure             | Begin in Box A. On buzzer, engage and hit start plate at 15m, then enter trench and engage each target with 2 rounds, end on last shot |
|-----------------------|----------------------------------------------------------------------------------------------------------------------------------------|
| Starting position     | Gun loaded & holstered, hands on head                                                                                                  |
| Firearm ready         |                                                                                                                                        |
| condition<br>Start on | Audible signal                                                                                                                         |
|                       |                                                                                                                                        |
| Stop on               | Last shot                                                                                                                              |
| Penalties             | As per current edition of rules                                                                                                        |
| Safety angles         | L/R                                                                                                                                    |
| Setup notes           | Shoot'n Score It https://chootnecoreit.com 2025-08-25 12:18                                                                            |