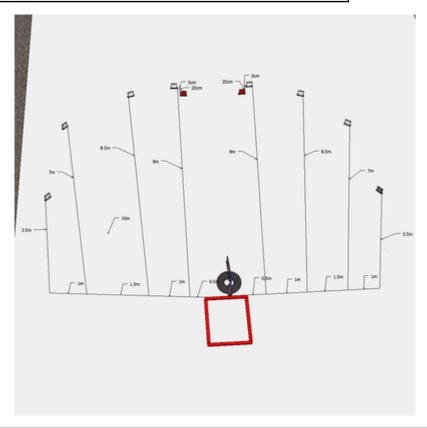

11.

| CoF     | Comstock - Short                      | Points     | 40 p   |
|---------|---------------------------------------|------------|--------|
| Targets | 8 plates, 2 no-shoot, Total 8 targets | Min rounds | 8      |
| Firearm | Shotgun                               | Match-%    | 33.33% |

| Procedure               | Gun placed anywhere on tyre unloaded option 3. At the start signal shoot all the targets. |
|-------------------------|-------------------------------------------------------------------------------------------|
| Starting position       | Standing in box straight up arms to the side.                                             |
| Firearm ready condition |                                                                                           |
| Start on                | Audible signal                                                                            |
| Stop on                 | Last shot                                                                                 |
| Penalties               | As per current edition of rules                                                           |
| Safety angles           | L/R                                                                                       |
| Setup notes             |                                                                                           |