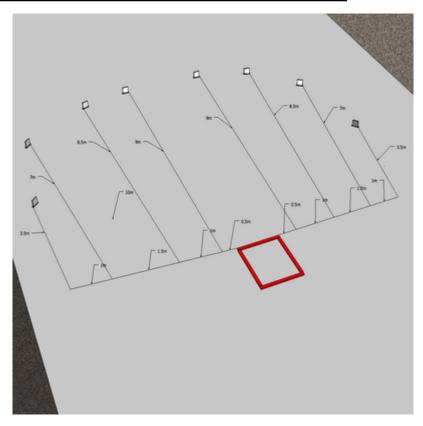

13.

| CoF     | Comstock - Short          | Points     | 40 p   |
|---------|---------------------------|------------|--------|
| Targets | 8 plates, Total 8 targets | Min rounds | 8      |
| Firearm | Shotgun                   | Match-%    | 33.33% |

| Procedure             | On signal shoot all targets as visible. Gun loaded option 1  |
|-----------------------|--------------------------------------------------------------|
| Starting position     | Standing in box                                              |
| Firearm ready         |                                                              |
| condition<br>Start on | Audible signal                                               |
|                       |                                                              |
| Stop on               | Last shot                                                    |
| Penalties             | As per current edition of rules                              |
| Safety angles         | L/R                                                          |
| Setup notes           | Chartle Coard It https://chartresserit.com. 2005 00 05 45 00 |