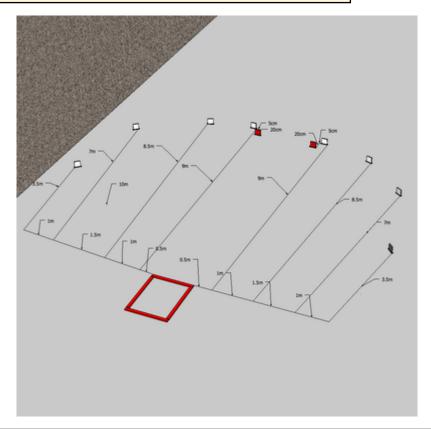

**12.** 

| CoF     | Comstock - Short                      | Points     | 40 p   |
|---------|---------------------------------------|------------|--------|
| Targets | 8 plates, 2 no-shoot, Total 8 targets | Min rounds | 8      |
| Firearm | Shotgun                               | Match-%    | 33.33% |

| Procedure             | On signal shoot all targets as visible. Gun loaded option 1  |
|-----------------------|--------------------------------------------------------------|
| Starting position     | Standing in box                                              |
| Firearm ready         |                                                              |
| condition<br>Start on | Audible signal                                               |
|                       |                                                              |
| Stop on               | Last shot                                                    |
| Penalties             | As per current edition of rules                              |
| Safety angles         | L/R                                                          |
| Setup notes           | Chartle Coard It https://chartresserit.com. 2005 00 05 45 00 |