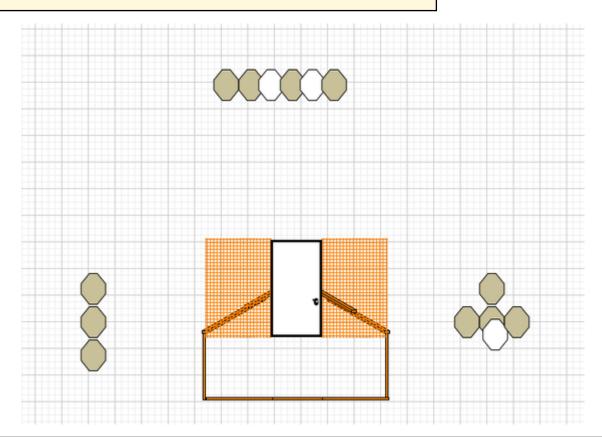

| CoF     | Comstock - Medium                      | Points     | 110 p  |
|---------|----------------------------------------|------------|--------|
| Targets | 11 paper, 3 no-shoot, Total 11 targets | Min rounds | 22     |
| Firearm | Handgun                                | Match-%    | 21.78% |

| Procedure             | Engage all targets. Targets on the side of the wall must be shot before opening door. |
|-----------------------|---------------------------------------------------------------------------------------|
| Starting position     | Gun loaded & holstered                                                                |
| Firearm ready         |                                                                                       |
| condition<br>Start on | Audible signal                                                                        |
|                       |                                                                                       |
| Stop on               | Last shot                                                                             |
| Penalties             | As per current edition of rules                                                       |
| Safety angles         | L/R                                                                                   |
| Setup notes           | Chartle Coope It https://chartresserit.com. 2005 00 00 0040                           |