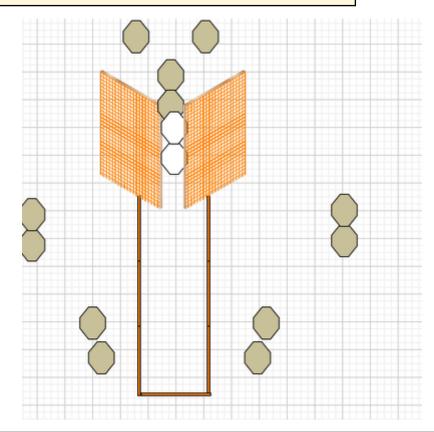

| CoF     | Comstock - Medium                      | Points     | 120 p  |
|---------|----------------------------------------|------------|--------|
| Targets | 12 paper, 2 no-shoot, Total 12 targets | Min rounds | 24     |
| Firearm | Handgun                                | Match-%    | 23.76% |

| Procedure               | Engage all targets. Starting position heels touching rear faultline. |
|-------------------------|----------------------------------------------------------------------|
| Starting position       | Gun loaded & holstered                                               |
| Firearm ready condition |                                                                      |
| Start on                | Audible signal                                                       |
| Stop on                 | Last shot                                                            |
| Penalties               | As per current edition of rules                                      |
| Safety angles           | L/R                                                                  |
| Setup notes             | Shootin Score It https://ehootreegrait.com 2025.09.26.00:42          |