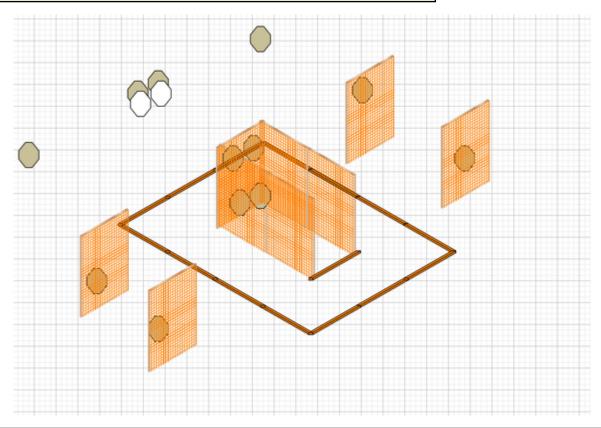

| CoF     | Comstock - Medium                      | Points     | 120 p  |
|---------|----------------------------------------|------------|--------|
| Targets | 12 paper, 2 no-shoot, Total 12 targets | Min rounds | 24     |
| Firearm | Handgun                                | Match-%    | 23.76% |

| Procedure             | Engage all targets.                                         |
|-----------------------|-------------------------------------------------------------|
| Starting position     | Gun loaded & holstered                                      |
| Firearm ready         |                                                             |
| condition<br>Start on | Audible signal                                              |
|                       |                                                             |
| Stop on               | Last shot                                                   |
| Penalties             | As per current edition of rules                             |
| Safety angles         | L/R                                                         |
| Setup notes           | Shoot'n Score It https://shootpscoreit.com 2025-08-26.09:12 |