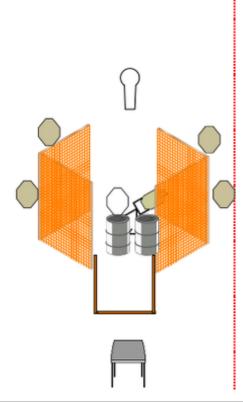

| CoF     | Comstock - Short                               | Points     | 55 p   |
|---------|------------------------------------------------|------------|--------|
| Targets | 5 paper, 1 popper, 1 no-shoot, Total 6 targets | Min rounds | 11     |
| Firearm | Handgun                                        | Match-%    | 10.89% |

| Procedure               | Engage all targets with case in hand, unless sitting in chair. Gun unloaded on table. |
|-------------------------|---------------------------------------------------------------------------------------|
| Starting position       | Gun loaded & holstered                                                                |
| Firearm ready condition |                                                                                       |
| Start on                | Audible signal                                                                        |
| Stop on                 | Last shot                                                                             |
| Penalties               | As per current edition of rules                                                       |
| Safety angles           | L/R                                                                                   |
| Setup notes             | Shoot'n Score It https://shootpscoreit.com 2025-08-26 00:12                           |