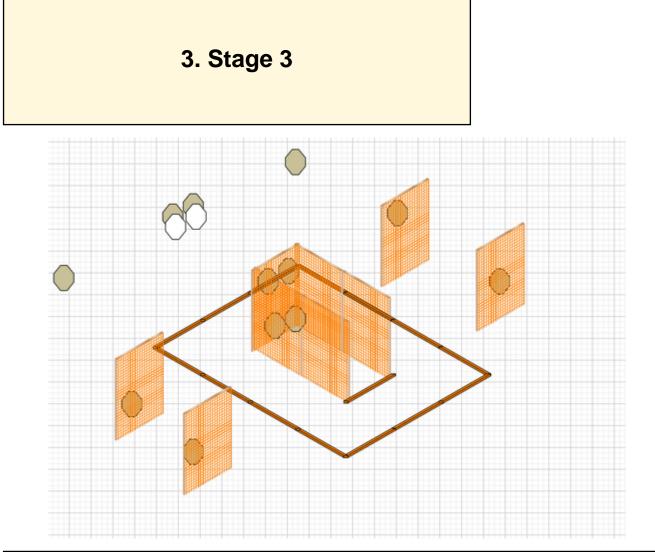

| CoF     | Comstock - Medium                      | Points     | 120 p  |
|---------|----------------------------------------|------------|--------|
| Targets | 12 paper, 2 no-shoot, Total 12 targets | Min rounds | 24     |
| Firearm | Handgun                                | Match-%    | 23.76% |

| Procedure         | Engage all targets.             |
|-------------------|---------------------------------|
| Starting position | Gun loaded & holstered          |
| Firearm ready     |                                 |
| condition         |                                 |
| Start on          | Audible signal                  |
| Stop on           | Last shot                       |
| Penalties         | As per current edition of rules |
| Safety angles     | L/R                             |
| Setup notes       |                                 |