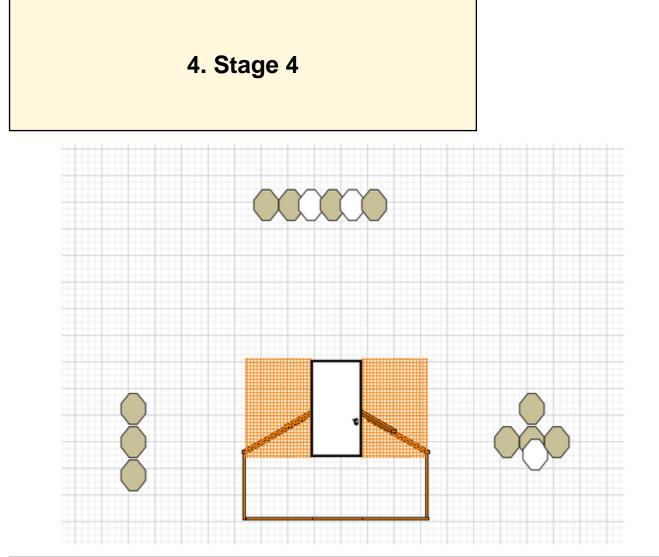

| CoF     | Comstock - Medium                      | Points     | 110 p  |
|---------|----------------------------------------|------------|--------|
| Targets | 11 paper, 3 no-shoot, Total 11 targets | Min rounds | 22     |
| Firearm | Handgun                                | Match-%    | 21.78% |

| Procedure               | Engage all targets. Targets on the side of the wall must be shot before opening door. |
|-------------------------|---------------------------------------------------------------------------------------|
| Starting position       | Gun loaded & holstered                                                                |
| Firearm ready condition |                                                                                       |
| Start on                | Audible signal                                                                        |
| Stop on                 | Last shot                                                                             |
| Penalties               | As per current edition of rules                                                       |
| Safety angles           | L/R                                                                                   |
| Setup notes             |                                                                                       |