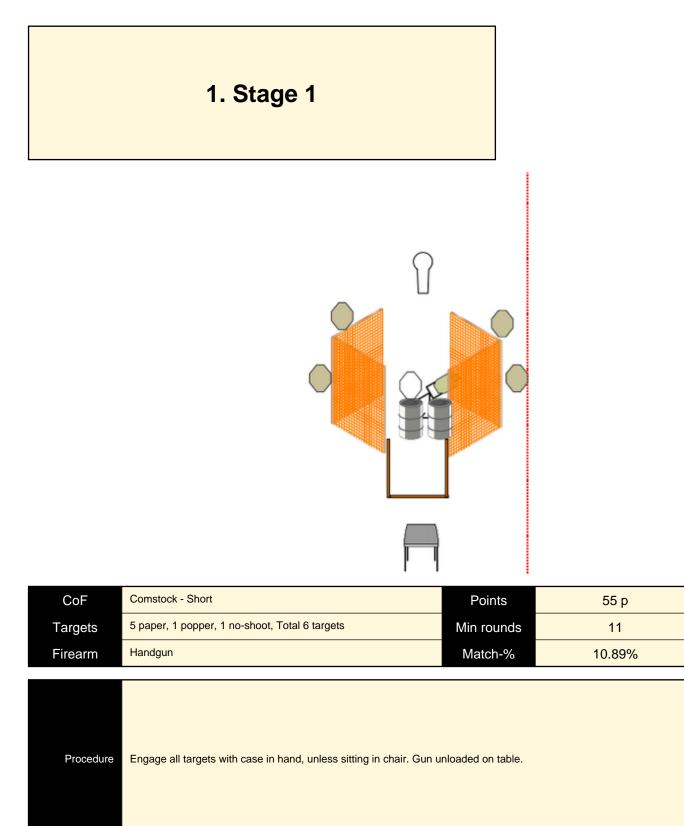

| Starting position       | Gun loaded & holstered          |
|-------------------------|---------------------------------|
| Firearm ready condition |                                 |
| Start on                | Audible signal                  |
| Stop on                 | Last shot                       |
| Penalties               | As per current edition of rules |
| Safety angles           | L/R                             |
| Setup notes             |                                 |