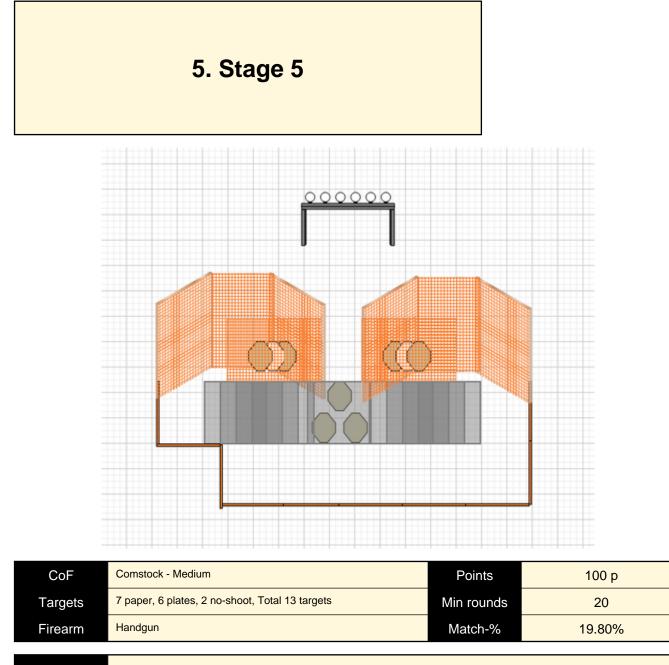

| Procedure               | Engage all targets              |
|-------------------------|---------------------------------|
| Starting position       | Gun loaded & holstered          |
| Firearm ready condition |                                 |
| Start on                | Audible signal                  |
| Stop on                 | Last shot                       |
| Penalties               | As per current edition of rules |
| Safety angles           | L/R                             |
| Setup notes             |                                 |