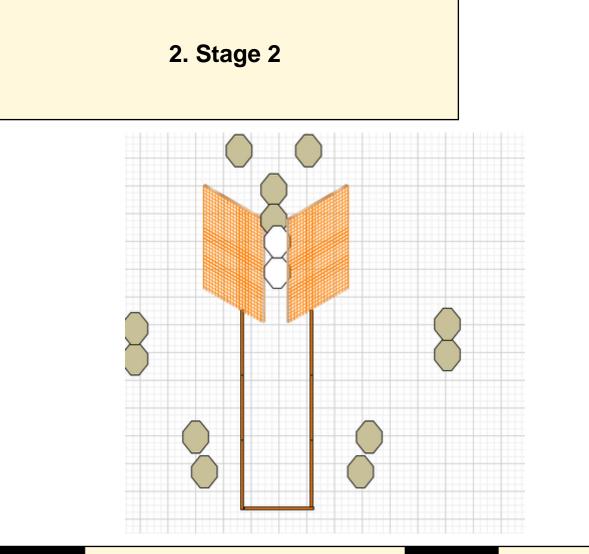

| CoF     | Comstock - Medium                      | Points     | 120 p  |
|---------|----------------------------------------|------------|--------|
| Targets | 12 paper, 2 no-shoot, Total 12 targets | Min rounds | 24     |
| Firearm | Handgun                                | Match-%    | 23.76% |

| Procedure               | Engage all targets. Starting position heels touching rear faultline. |
|-------------------------|----------------------------------------------------------------------|
| Starting position       | Gun loaded & holstered                                               |
| Firearm ready condition |                                                                      |
| Start on                | Audible signal                                                       |
| Stop on                 | Last shot                                                            |
| Penalties               | As per current edition of rules                                      |
| Safety angles           | L/R                                                                  |
| Setup notes             |                                                                      |