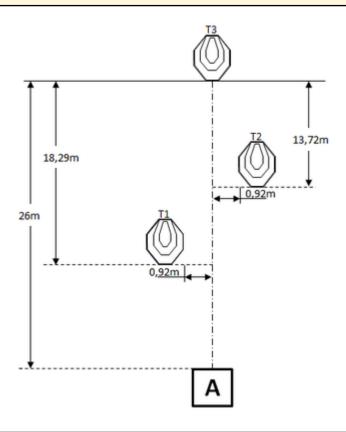

| Procedure               | Rifle ready condition: Loaded (Option 1). After the audible start signal engage targets with a minimum of 6 rounds each.                 |
|-------------------------|------------------------------------------------------------------------------------------------------------------------------------------|
| Starting position       | Standing erect in area "A", stock touching the competitor at hip level.                                                                  |
| Firearm ready condition |                                                                                                                                          |
| Start on                | Audible signal                                                                                                                           |
|                         | -                                                                                                                                        |
| Stop on                 | Last Shot                                                                                                                                |
| Penalties               | As per current rulebook                                                                                                                  |
| Safety angles           | As shown by Range Officer                                                                                                                |
| Setup notes             | Set IPSC Targets to 1,52m to the top targets. Area "A" is 0,92m by 0,92m.  Shoot's Score It https://shootsscoreit.com = 2025-08-06 08:44 |