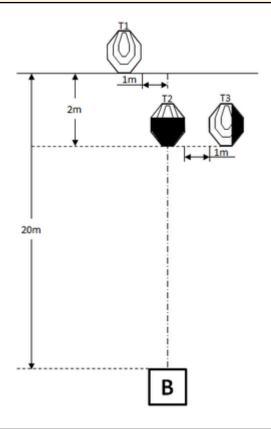

| Procedure               | Rifle ready condition: Unloaded (Option 3). After the audible start signal engage.                                                                                                                                                                     |
|-------------------------|--------------------------------------------------------------------------------------------------------------------------------------------------------------------------------------------------------------------------------------------------------|
| Starting position       | Standing erect in area "B", stock touching the competitor at hip level.                                                                                                                                                                                |
| Firearm ready condition |                                                                                                                                                                                                                                                        |
| Start on                | Audible signal                                                                                                                                                                                                                                         |
| Stop on                 | Last Shot                                                                                                                                                                                                                                              |
| Penalties               | As per current rulebook                                                                                                                                                                                                                                |
| Safety angles           | As shown by Range Officer                                                                                                                                                                                                                              |
| Setup notes             | Set IPSC Targets to 1.52m to the top of the targets. Area "B" is located 20m from T1 and is 0,92m by 0,92m. Hard cover on IPSC Target T2 covers from notch to notch, as shown. Hard cover on IPSC Target T3 is in line with the "A"-zone scoring line. |