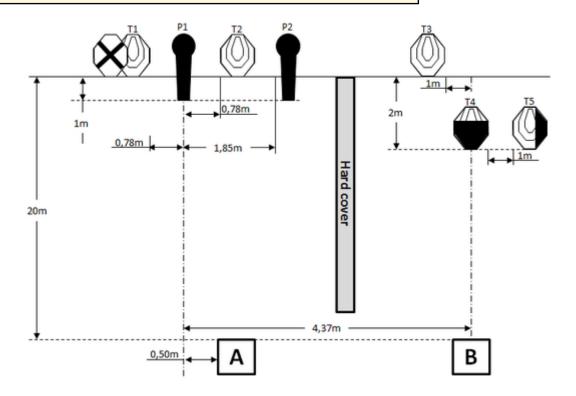

| Procedure               | Rifle ready condition: Loaded (Option 1). After the audible start signal engage the first group of targets. Then move to the opposite area and engage the remaining targets.                                                                                                                                          |
|-------------------------|-----------------------------------------------------------------------------------------------------------------------------------------------------------------------------------------------------------------------------------------------------------------------------------------------------------------------|
| Starting position       | Standing erect in area "A" or "B", stock touching the competitor at hip level.                                                                                                                                                                                                                                        |
| Firearm ready condition |                                                                                                                                                                                                                                                                                                                       |
| Start on                | Audible signal                                                                                                                                                                                                                                                                                                        |
| Stop on                 | Last Shot                                                                                                                                                                                                                                                                                                             |
| Penalties               | As per current rulebook                                                                                                                                                                                                                                                                                               |
| Safety angles           | As shown by Range Officer                                                                                                                                                                                                                                                                                             |
| Setup notes             | Set IPSC Targets/No Shoot to 1,52m to the top of the targets. Area "A" and area "B" are 0,92m by 0,92m. Hard cover on IPSC Target T4 covers from notch to notch, as shown. Hard cover on IPSC Target T5 is in line with the 'A'-zone scoring line. Non-falling poppers must be repainted between each attempt at COF. |