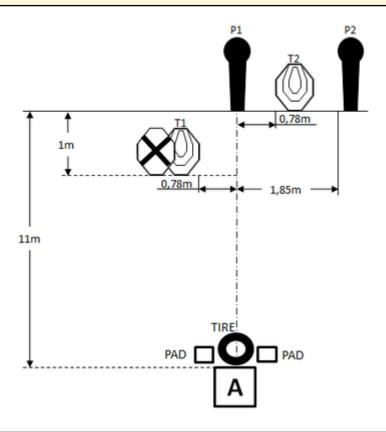

| Procedure               | Rifle ready condition: Unloaded (Option 3). Rifle placed on one pad and all magazines to be used on the other one.  After the audible start signal engage.                                                                    |
|-------------------------|-------------------------------------------------------------------------------------------------------------------------------------------------------------------------------------------------------------------------------|
| Starting position       | Facing downrange with both hands on top of a car tire which is standing upright.                                                                                                                                              |
| Firearm ready condition |                                                                                                                                                                                                                               |
| Start on                | Audible signal                                                                                                                                                                                                                |
| Stop on                 | Last Shot                                                                                                                                                                                                                     |
| Penalties               | As per current rulebook                                                                                                                                                                                                       |
| Safety angles           | As shown by Range Officer                                                                                                                                                                                                     |
| Setup notes             | Set IPSC Targets/No Shoot to 1,52m to the top of the targets. Area "A" is 0,92m by 0,92m. The car tire is not rimmed and is from a minimum of 35,56cm rim. Non-falling poppers must be repainted between each attempt at COF. |