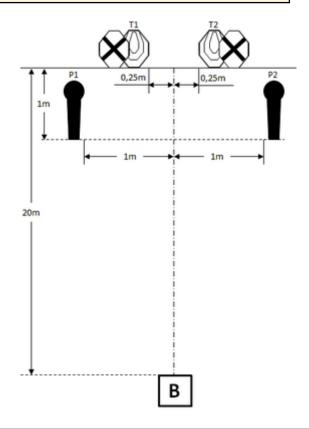

| CoF     | Comstock - Short                   | Points     | 30 p   |
|---------|------------------------------------|------------|--------|
| Targets | 2 paper, 2 popper, Total 4 targets | Min rounds | 6      |
| Firearm | Mini Rifle                         | Match-%    | 21.43% |

| Procedure               | Rifle ready condition: Loaded (Option 1). After the audible start signal engage.                                                                                                         |
|-------------------------|------------------------------------------------------------------------------------------------------------------------------------------------------------------------------------------|
| Starting position       | Standing erect in area "B", stock touching the competitor at hip level.                                                                                                                  |
| Firearm ready condition |                                                                                                                                                                                          |
| Start on                | Audible signal                                                                                                                                                                           |
| Stop on                 | Last shot                                                                                                                                                                                |
| Penalties               | As per current rulebook                                                                                                                                                                  |
| Safety angles           | As shown by Range Officer                                                                                                                                                                |
| Setup notes             | Set IPSC Targets/No Shoots to 1.52m to the top of the targets. Area "B" is located 20m from T1 & T2 and is 1m by 1m.  Non-falling poppers must be repainted between each attempt at COF. |