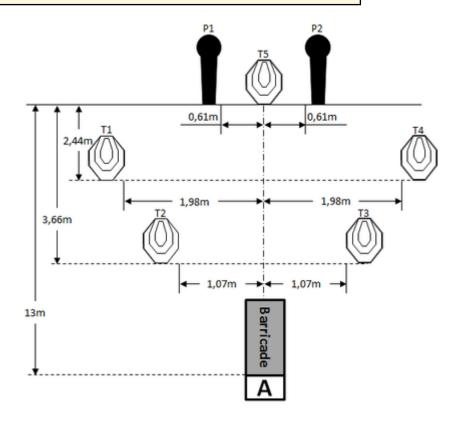

| CoF     | Comstock - Short                   | Points     | 35 p   |
|---------|------------------------------------|------------|--------|
| Targets | 5 paper, 2 popper, Total 7 targets | Min rounds | 7      |
| Firearm | Mini Rifle                         | Match-%    | 25.00% |

| Procedure             | Rifle ready condition: Loaded (Option 1). After the audible start signal engage alternatively IPSC Targets T1 and T2 from the left side of the barricade or IPSC Targets T3 and T4 from the right side of the barricade. Then alternatively engage IPSC Targets T3 and T4 from the right side of the barricade or IPSC Targets T1 and T2 from the left side of the barricade. IPSC Target T5, IPSC Popper P1 and P2 may be shot from either side of the barricade. |
|-----------------------|--------------------------------------------------------------------------------------------------------------------------------------------------------------------------------------------------------------------------------------------------------------------------------------------------------------------------------------------------------------------------------------------------------------------------------------------------------------------|
| Starting position     | Standing erect in area "A", stock touching the competitor at hip level.                                                                                                                                                                                                                                                                                                                                                                                            |
| Firearm ready         |                                                                                                                                                                                                                                                                                                                                                                                                                                                                    |
| condition<br>Start on | Audible signal                                                                                                                                                                                                                                                                                                                                                                                                                                                     |
|                       |                                                                                                                                                                                                                                                                                                                                                                                                                                                                    |
| Stop on               | Last shot                                                                                                                                                                                                                                                                                                                                                                                                                                                          |
| Penalties             | As per current rulebook                                                                                                                                                                                                                                                                                                                                                                                                                                            |
| Safety angles         | As shown by Range Officer                                                                                                                                                                                                                                                                                                                                                                                                                                          |
| Setup notes           | Set IPSC Targets to 1.52m to the top of the targets. Area "A" is 0,61m by 0,92m. The barricade is 0,61m wide and 1,83m high. Non-falling poppers must be repainted between each attempt at COF.                                                                                                                                                                                                                                                                    |