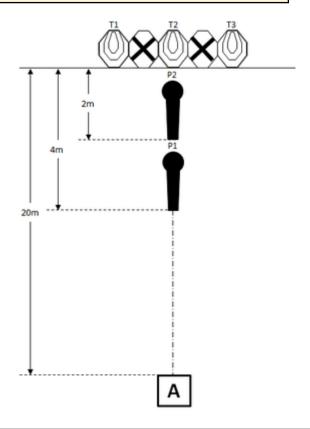

| CoF     | Comstock - Short                   | Points     | 40 p   |
|---------|------------------------------------|------------|--------|
| Targets | 3 paper, 2 popper, Total 5 targets | Min rounds | 8      |
| Firearm | Mini Rifle                         | Match-%    | 28.57% |

| Procedure               | Rifle ready condition: Loaded (Option 1). After the audible start signal engage.                                                                        |
|-------------------------|---------------------------------------------------------------------------------------------------------------------------------------------------------|
| Starting position       | Standing erect in area "A", stock touching the competitor at hip level.                                                                                 |
| Firearm ready condition |                                                                                                                                                         |
| Start on                | Audible signal                                                                                                                                          |
| Stop on                 | Last shot                                                                                                                                               |
| Penalties               | As per current rulebook                                                                                                                                 |
| Safety angles           | As shown by Range Officer                                                                                                                               |
| Setup notes             | Set IPSC Targets/No Shoots to 1.52m to the top of the targets. Area "A" is 1m by 1m. Non-falling poppers must be repainted between each attempt at COF. |