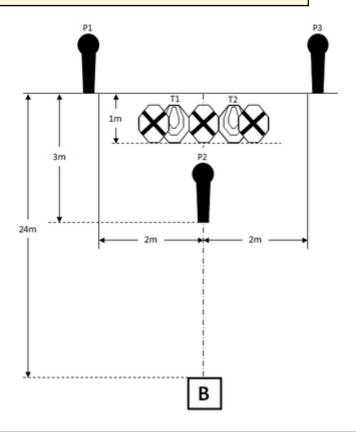

| CoF     | Comstock - Short                   | Points     | 35 p   |
|---------|------------------------------------|------------|--------|
| Targets | 2 paper, 3 popper, Total 5 targets | Min rounds | 7      |
| Firearm | Mini Rifle                         | Match-%    | 25.00% |

| Procedure               | Rifle ready condition: Loaded (Option 1). After the audible start signal engage.                                                                                                         |
|-------------------------|------------------------------------------------------------------------------------------------------------------------------------------------------------------------------------------|
| Starting position       | Standing erect in area "B", stock touching the competitor at hip level.                                                                                                                  |
| Firearm ready condition |                                                                                                                                                                                          |
| Start on                | Audible signal                                                                                                                                                                           |
| Stop on                 | Last shot                                                                                                                                                                                |
| Penalties               | As per current rulebook                                                                                                                                                                  |
| Safety angles           | As shown by Range Officer                                                                                                                                                                |
| Setup notes             | Set IPSC Targets/No Shoots to 1.52m to the top of the targets. Area "B" is located 24m from P1 & P3 and is 1m by 1m.  Non-falling poppers must be repainted between each attempt at COF. |