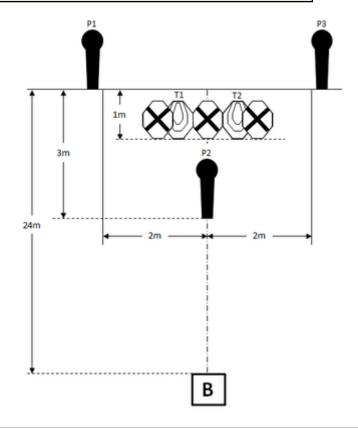

| CoF     | Comstock - Short                   | Points     | 35 p   |
|---------|------------------------------------|------------|--------|
| Targets | 2 paper, 3 popper, Total 5 targets | Min rounds | 7      |
| Firearm | Mini Rifle                         | Match-%    | 25.00% |

| Procedure               | Rifle ready condition: Loaded (Option 1). After the audible start signal engage.                                                                                                         |
|-------------------------|------------------------------------------------------------------------------------------------------------------------------------------------------------------------------------------|
| Starting position       | Standing erect in area "B", stock touching the competitor at hip level.                                                                                                                  |
| Firearm ready condition |                                                                                                                                                                                          |
| Start on                | Audible signal                                                                                                                                                                           |
| Stop on                 | Last shot                                                                                                                                                                                |
| Penalties               | As per current rulebook                                                                                                                                                                  |
| Safety angles           | As shown by Range Officer                                                                                                                                                                |
| Setup notes             | Set IPSC Targets/No Shoots to 1.52m to the top of the targets. Area "B" is located 24m from P1 & P3 and is 1m by 1m.  Non-falling poppers must be repainted between each attempt at COF. |