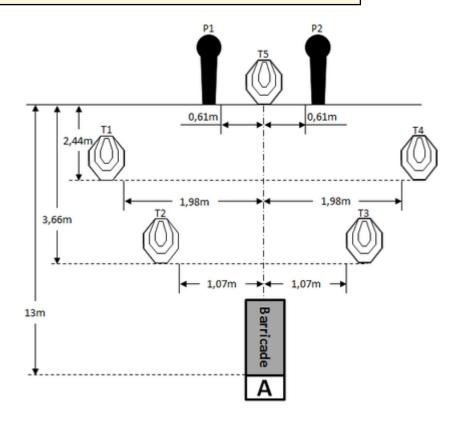

| CoF     | Comstock - Short                   | Points     | 35 p   |
|---------|------------------------------------|------------|--------|
| Targets | 5 paper, 2 popper, Total 7 targets | Min rounds | 7      |
| Firearm | Mini Rifle                         | Match-%    | 25.00% |

| Procedure               | Rifle ready condition: Loaded (Option 1). After the audible start signal engage alternatively IPSC Targets T1 and T2 from the left side of the barricade or IPSC Targets T3 and T4 from the right side of the barricade. Then alternatively engage IPSC Targets T3 and T4 from the right side of the barricade or IPSC Targets T1 and T2 from the left side of the barricade. IPSC Target T5, IPSC Popper P1 and P2 may be shot from either side of the barricade. |
|-------------------------|--------------------------------------------------------------------------------------------------------------------------------------------------------------------------------------------------------------------------------------------------------------------------------------------------------------------------------------------------------------------------------------------------------------------------------------------------------------------|
| Starting position       | Standing erect in area "A", stock touching the competitor at hip level.                                                                                                                                                                                                                                                                                                                                                                                            |
| Firearm ready condition |                                                                                                                                                                                                                                                                                                                                                                                                                                                                    |
| Start on                | Audible signal                                                                                                                                                                                                                                                                                                                                                                                                                                                     |
|                         |                                                                                                                                                                                                                                                                                                                                                                                                                                                                    |
| Stop on                 | Last shot                                                                                                                                                                                                                                                                                                                                                                                                                                                          |
| Penalties               | As per current rulebook                                                                                                                                                                                                                                                                                                                                                                                                                                            |
| Safety angles           | As shown by Range Officer                                                                                                                                                                                                                                                                                                                                                                                                                                          |
| Setup notes             | Set IPSC Targets to 1.52m to the top of the targets. Area "A" is 0,61m by 0,92m. The barricade is 0,61m wide and 1,83m high. Non-falling poppers must be repainted between each attempt at COF.                                                                                                                                                                                                                                                                    |