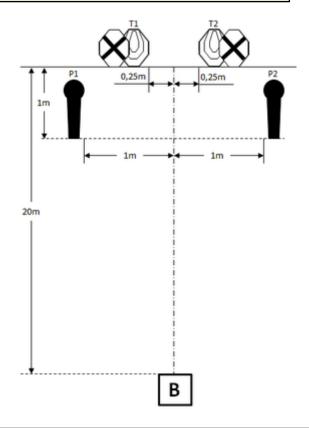

| CoF     | Comstock - Short                   | Points     | 30 p   |
|---------|------------------------------------|------------|--------|
| Targets | 2 paper, 2 popper, Total 4 targets | Min rounds | 6      |
| Firearm | Mini Rifle                         | Match-%    | 21.43% |

| Procedure               | Rifle ready condition: Loaded (Option 1). After the audible start signal engage.                                                                                                         |
|-------------------------|------------------------------------------------------------------------------------------------------------------------------------------------------------------------------------------|
| Starting position       | Standing erect in area "B", stock touching the competitor at hip level.                                                                                                                  |
| Firearm ready condition |                                                                                                                                                                                          |
| Start on                | Audible signal                                                                                                                                                                           |
| Stop on                 | Last shot                                                                                                                                                                                |
| Penalties               | As per current rulebook                                                                                                                                                                  |
| Safety angles           | As shown by Range Officer                                                                                                                                                                |
| Setup notes             | Set IPSC Targets/No Shoots to 1.52m to the top of the targets. Area "B" is located 20m from T1 & T2 and is 1m by 1m.  Non-falling poppers must be repainted between each attempt at COF. |